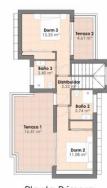

# PROPERTY GALLERY

<u>Planta Baja</u>

<u>Planta Sótano</u>

<u>Planta Primera</u>

| Cuadro Sup. Constr. Nº 24  |                       |
|----------------------------|-----------------------|
| Superficie Parcela         | 336,67 m <sup>2</sup> |
| Sup. Const. Planta Baja    | 73,79 m <sup>2</sup>  |
| Sup. Const. Planta Primera | 44,68 m <sup>2</sup>  |
| Sup. Const. Planta Sótano  | 79,13 m <sup>2</sup>  |
| Sup. Const. Total          | 197,60 m <sup>2</sup> |