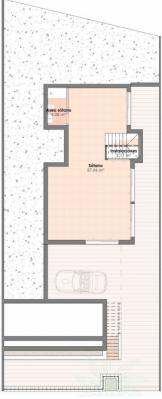

# PROPERTY GALLERY

<u>Planta Baja</u>

<u>Planta Sótano</u>

<u>Planta Primera</u>

| Cuadro Sup. Constr. Nº 24  |                       |
|----------------------------|-----------------------|
| Superficie Parcela         | 336,67 m <sup>2</sup> |
| Sup. Const. Planta Baja    | 73,79 m <sup>2</sup>  |
| Sup. Const. Planta Primera | 44,68 m <sup>2</sup>  |
| Sup. Const. Planta Sótano  | 79,13 m <sup>2</sup>  |
| Sup. Const. Total          | 197,60 m <sup>2</sup> |