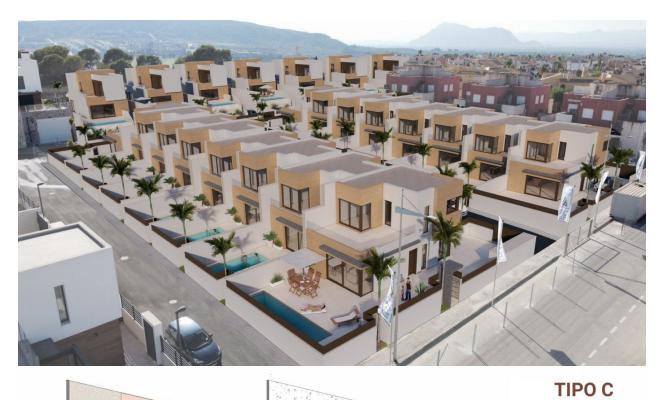

#### DESCRIPTION

NEW BUILD RESIDENTIAL COMPLEX IN ALGORFA New Build complex of 14 townhouses, 2 semi-detached villas and 7 independent villas in La Finca Golf course, Algorfa. All properties equipped with finished basement, air conditioning, fully fitted kitchen with electrical appliances, fully equipped bathrooms, interior and exterior lights, fitted wardrobes, electric blinds, thermo regulation system, hot water by aerotermia, private garden with swimming pool and parking space. The properties consists of 3 bedrooms, 4 bathrooms, guest toilet, open plan kitchen with the living room, English patio in the basement, 2 terraces on the first floor. Vehicle access into the plot is through a motorized gate with remote control. Private pool equipped with: • Heat pump and underwater lighting • Outdoor shower • High-resistance tile coating Residential complex located in La Finca Golf resort, in the municipality of Algorfa, in the Vega Baja area of the Costa Blanca South. Only 15 minutes drive from the sandy beaches of Guardamar del Segura, and only 35 minutes from Alicante airport. The larger towns of Almoradi, Benijófar and Ciudad Quesada are a short drive away. Torrevieja and