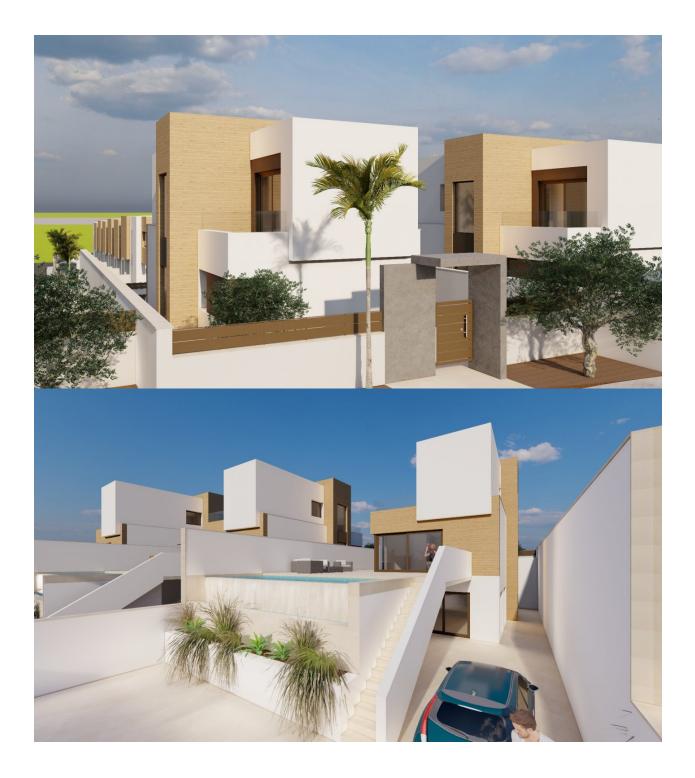

#### DESCRIPTION

NEW BUILD RESIDENTIAL COMPLEX IN ALGORFA New Build complex of 14 townhouses, 2 semi-detached villas and 7 independent villas in La Finca Golf course, Algorfa. All properties equipped with finished basement, air conditioning, fully fitted kitchen with electrical appliances, fully equipped bathrooms, interior and exterior lights, fitted wardrobes, electric blinds, thermo regulation system, hot water by aerotermia, private garden with swimming pool and parking space. The properties consists of 3 bedrooms, 4 bathrooms, guest toilet, open plan kitchen with the living room, English patio in the basement, 2 terraces on the first floor. Vehicle access into the plot is through a motorized gate with remote control. Private pool equipped with: • Heat pump and underwater lighting • Outdoor shower • High-resistance tile coating Residential complex located in La Finca Golf resort, in the municipality of Algorfa, in the Vega Baja area of the Costa Blanca South. Only 15 minutes drive from the sandy beaches of Guardamar del Segura, and only 35 minutes from Alicante airport. The larger towns of Almoradi, Benijófar and Ciudad Quesada are a short drive away. Torrevieja and