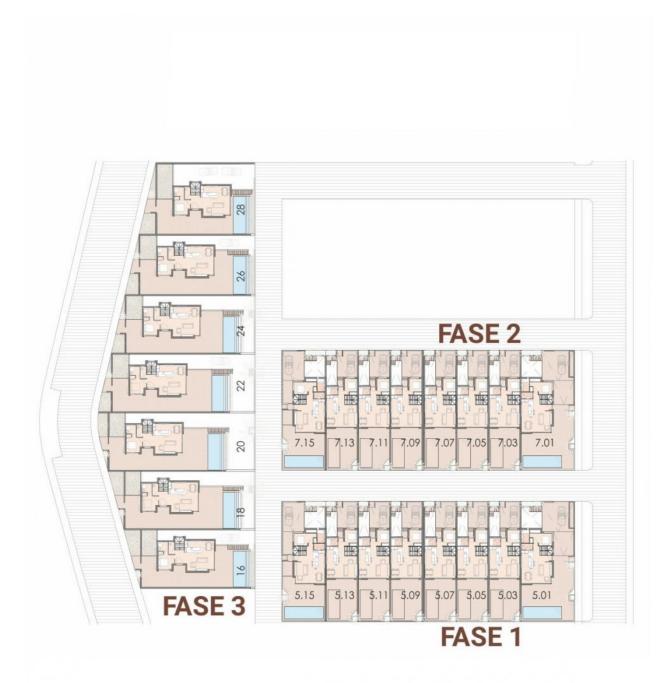

#### DESCRIPTION

NEW BUILD RESIDENTIAL COMPLEX IN ALGORFA New Build complex of 14 townhouses, 2 semi-detached villas and 7 independent villas in La Finca Golf course, Algorfa. All properties equipped with finished basement, air conditioning, fully fitted kitchen with electrical appliances, fully equipped bathrooms, interior and exterior lights, fitted wardrobes, electric blinds, thermo regulation system, hot water by aerotermia, private garden with swimming pool and parking space. The properties consists of 3 bedrooms, 4 bathrooms, guest toilet, open plan kitchen with the living room, English patio in the basement, 2 terraces on the first floor. Vehicle access into the plot is through a motorized gate with remote control. Private pool equipped with: • Heat pump and underwater lighting • Outdoor shower • High-resistance tile coating Residential complex located in La Finca Golf resort, in the municipality of Algorfa, in the Vega Baja area of the Costa Blanca South. Only 15 minutes drive from the sandy beaches of Guardamar del Segura, and only 35 minutes from Alicante airport. The larger towns of Almoradi, Benijófar and Ciudad Quesada are a short drive away. Torrevieja and