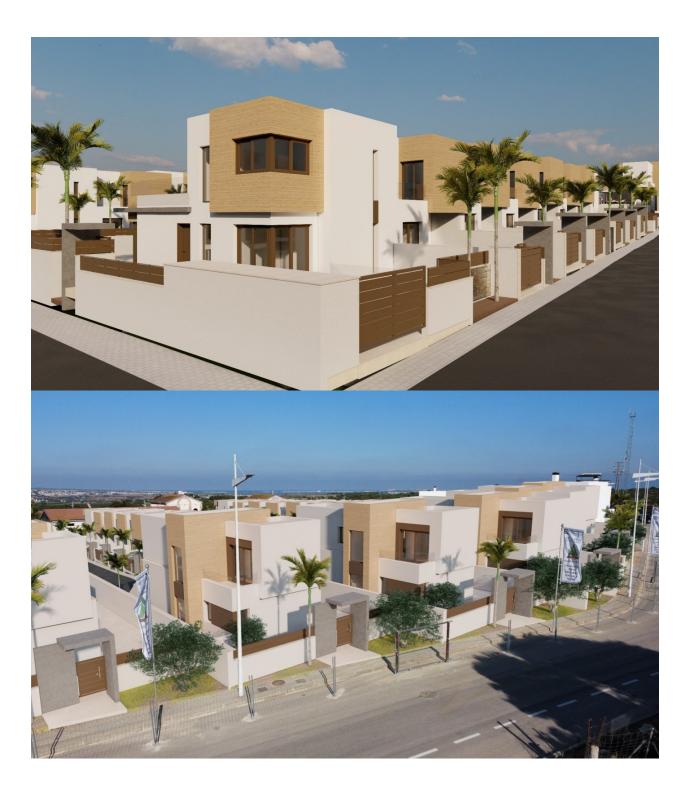

#### DESCRIPTION

NEW BUILD RESIDENTIAL COMPLEX IN ALGORFA New Build complex of 14 townhouses, 2 semi-detached villas and 7 independent villas in La Finca Golf course, Algorfa. All properties equipped with finished basement, air conditioning, fully fitted kitchen with electrical appliances, fully equipped bathrooms, interior and exterior lights, fitted wardrobes, electric blinds, thermo regulation system, hot water by aerotermia, private garden with swimming pool and parking space. The properties consists of 3 bedrooms, 4 bathrooms, guest toilet, open plan kitchen with the living room, English patio in the basement, 2 terraces on the first floor. Vehicle access into the plot is through a motorized gate with remote control. Private pool equipped with: • Heat pump and underwater lighting • Outdoor shower • High-resistance tile coating Residential complex located in La Finca Golf resort, in the municipality of Algorfa, in the Vega Baja area of the Costa Blanca South. Only 15 minutes drive from the sandy beaches of Guardamar del Segura, and only 35 minutes from Alicante airport. The larger towns of Almoradi, Benijófar and Ciudad Quesada are a short drive away. Torrevieja and

Orihuela Costa, with their large shopping centres, are 15 minutes away.