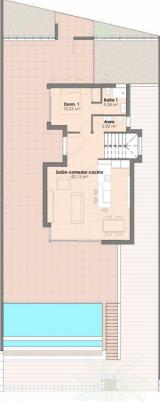

# PROPERTY GALLERY

<u>Planta Baja</u>

<u>Planta Sótano</u>

<u>Planta Primera</u>

| Cuadro Sup. Constr. Nº 24  |                       |
|----------------------------|-----------------------|
| Superficie Parcela         | 336,67 m <sup>2</sup> |
| Sup. Const. Planta Baja    | 73,79 m <sup>2</sup>  |
| Sup. Const. Planta Primera | 44,68 m <sup>2</sup>  |
| Sup. Const. Planta Sótano  | 79,13 m <sup>2</sup>  |
| Sup. Const. Total          | 197,60 m <sup>2</sup> |