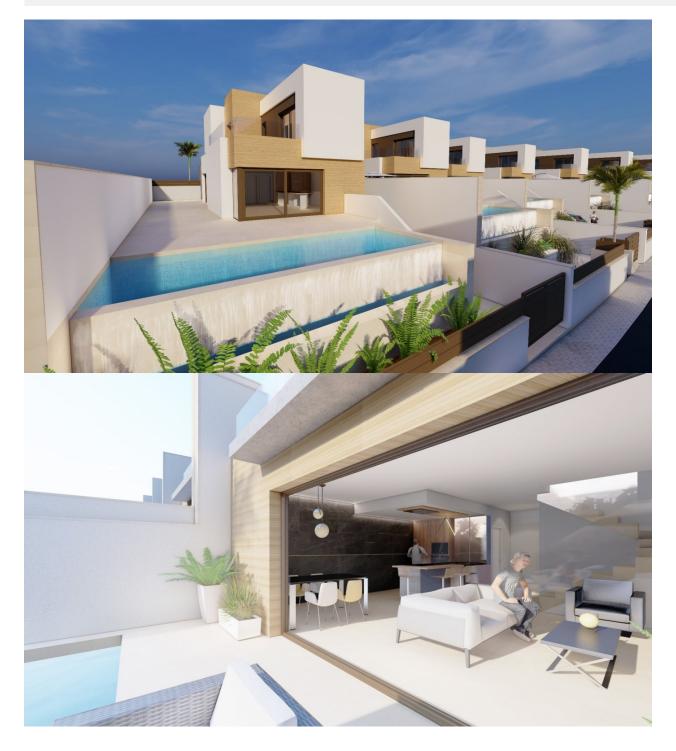

#### DESCRIPTION

NEW BUILD RESIDENTIAL COMPLEX IN ALGORFA New Build complex of 14 townhouses, 2 semi-detached villas and 7 independent villas in La Finca Golf course, Algorfa. All properties equipped with finished basement, air conditioning, fully fitted kitchen with electrical appliances, fully equipped bathrooms, interior and exterior lights, fitted wardrobes, electric blinds, thermo regulation system, hot water by aerotermia, private garden with swimming pool and parking space. The properties consists of 3 bedrooms, 4 bathrooms, guest toilet, open plan kitchen with the living room, English patio in the basement, 2 terraces on the first floor. Vehicle access into the plot is through a motorized gate with remote control. Private pool equipped with: • Heat pump and underwater lighting • Outdoor shower • High-resistance tile coating Residential complex located in La Finca Golf resort, in the municipality of Algorfa, in the Vega Baja area of the Costa Blanca South. Only 15 minutes drive from the sandy beaches of Guardamar del Segura, and only 35 minutes from Alicante airport. The larger towns of Almoradi, Benijófar and Ciudad Quesada are a short drive away. Torrevieja and