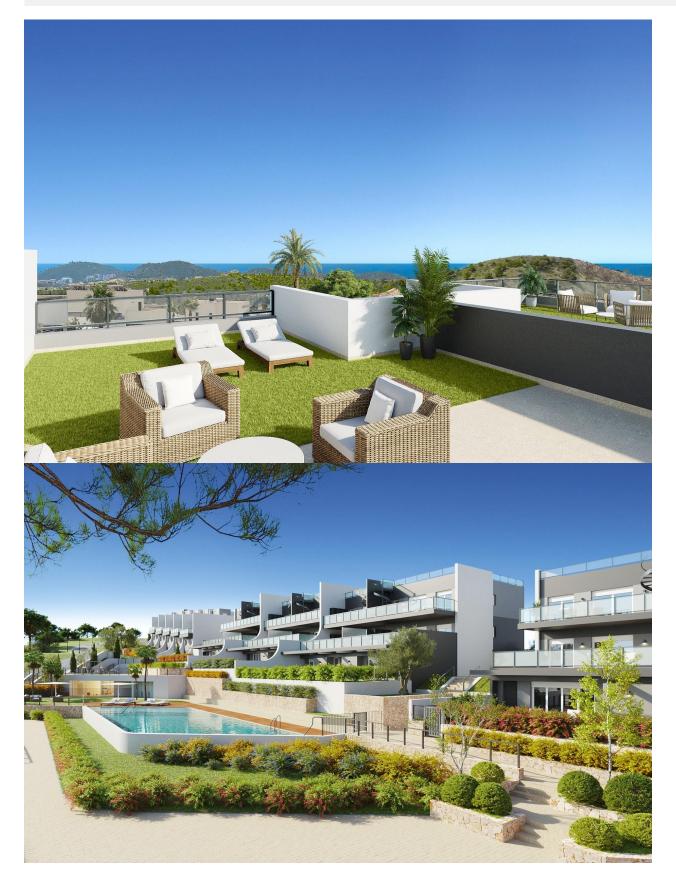

### DESCRIPTION

NEW BUILD RESIDENTIAL COMPLEX IN FINESTRAT New Build residential complex of apartments, penthouses and townhouses in Balcon de Finestrat. Beautiful ground floor apartments with private gardens, middle flor apartments with big terraces and penthouses with private solarium. Properties with 2 and 3 bedrooms, 2 bathrooms, open plan kitchen with the lounge area, fitted wardrobes, Installation of ducted air conditioning (hot/cold). The residential complex consists of community pool for adults with children's pool area and solarium, parking area for bicycles, children's play area tiled with continuous safety paving. All properties has private parking space with pre-installation for electric charging of vehicles. Residential complex perfectly located in a natural enclave of the Costa Blanca and offers incredible views of the Benidorm skyline, Finestrat cove and El Puig Campana. Benidorm is just a fiveminute drive from the properties and offers all the services you would need including shops, bars, restaurants, supermarkets, banks, pharmacies and several private international schools. Close to the beaches of Levante, Poniente and Cala de Finestrat, with more than 6km in length that are among the best in Europe awarded by the European

# VIEWS

- Panoramic views
- GARDEN AND TERRACES