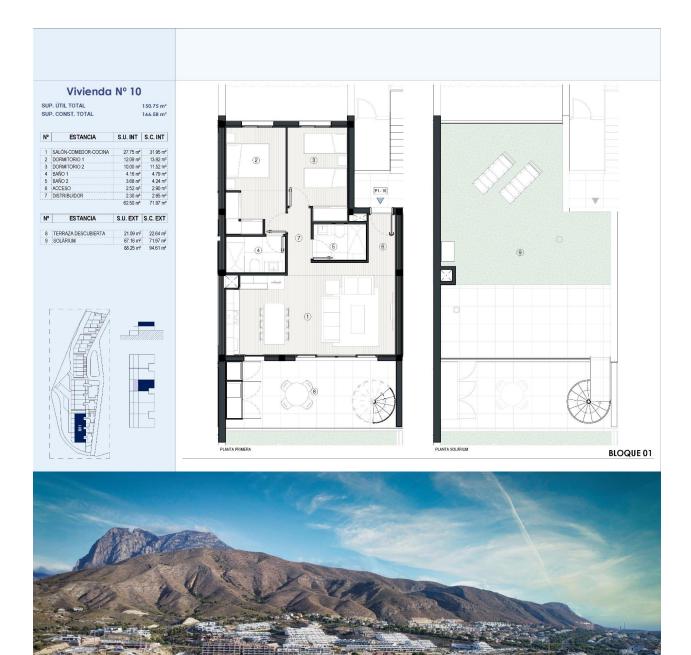

#### REF: # 10976

INFO

**FINESTRAT** 

| PRICE:          | 282.000€  |
|-----------------|-----------|
| PROPERTY TYPE:  | Penthouse |
| CITY:           | Finestrat |
| BEDROOMS:       | 2         |
| Bathrooms:      | 2         |
| Build ( m2 ):   | 72        |
| Plot ( m2 ):    | -         |
| Terrace ( m2 ): | -         |
| Year:           | -         |
| Floor:          | -         |
| Old price       | -         |

### DESCRIPTION

NEW BUILD RESIDENTIAL COMPLEX IN FINESTRAT New Build residential complex of apartments, penthouses and townhouses in Balcon de Finestrat. Beautiful ground floor apartments with private gardens, middle flor apartments with big terraces and penthouses with private solarium. Properties with 2 and 3 bedrooms, 2 bathrooms, open plan kitchen with the lounge area, fitted wardrobes, Installation of ducted air conditioning (hot/cold). The residential complex consists of community pool for adults with children's pool area and solarium, parking area for bicycles, children's play area tiled with continuous safety paving. All properties has private parking space with pre-installation for electric charging of vehicles. Residential complex perfectly located in a natural enclave of the Costa Blanca and offers incredible views of the Benidorm skyline, Finestrat cove and El Puig Campana. Benidorm is just a fiveminute drive from the properties and offers all the services you would need including shops, bars, restaurants, supermarkets, banks, pharmacies and several private international schools. Close to the beaches of Levante, Poniente and Cala de Finestrat, with more than 6km in length that are among the best in Europe awarded by the European