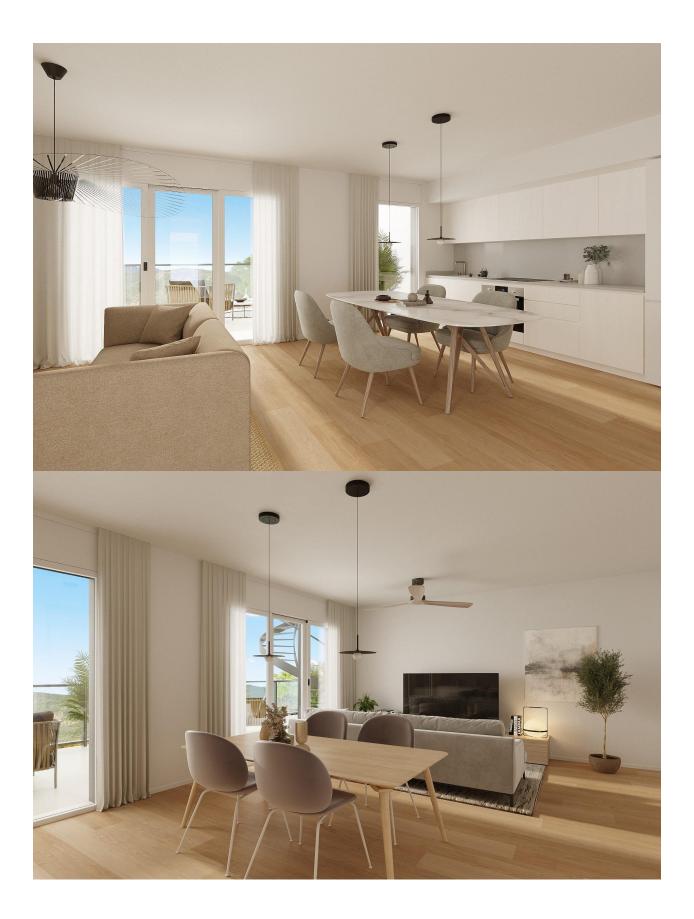

### DESCRIPTION

NEW BUILD RESIDENTIAL COMPLEX IN FINESTRAT New Build residential complex of apartments, penthouses and townhouses in Balcon de Finestrat. Beautiful ground floor apartments with private gardens, middle flor apartments with big terraces and penthouses with private solarium. Properties with 2 and 3 bedrooms, 2 bathrooms, open plan kitchen with the lounge area, fitted wardrobes, Installation of ducted air conditioning (hot/cold). The residential complex consists of community pool for adults with children's pool area and solarium, parking area for bicycles, children's play area tiled with continuous safety paving. All properties has private parking space with pre-installation for electric charging of vehicles. Residential complex perfectly located in a natural enclave of the Costa Blanca and offers incredible views of the Benidorm skyline, Finestrat cove and El Puig Campana. Benidorm is just a fiveminute drive from the properties and offers all the services you would need including shops, bars, restaurants, supermarkets, banks, pharmacies and several private international schools. Close to the beaches of Levante, Poniente and Cala de Finestrat, with more than 6km in length that are among the best in Europe awarded by the European