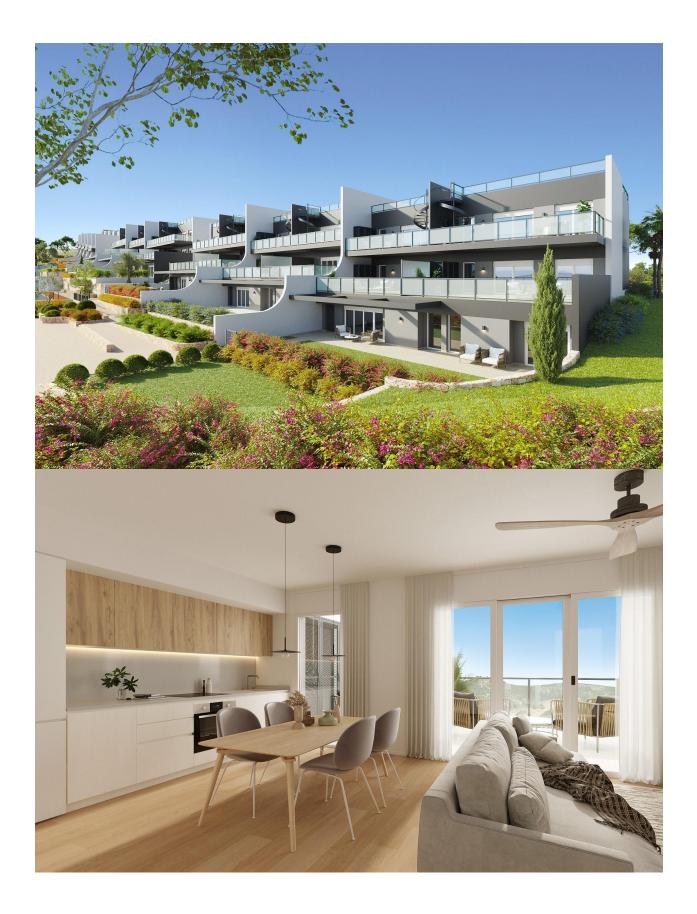

### DESCRIPTION

NEW BUILD RESIDENTIAL COMPLEX IN FINESTRAT New Build residential complex of apartments, penthouses and townhouses in Balcon de Finestrat. Beautiful ground floor apartments with private gardens, middle flor apartments with big terraces and penthouses with private solarium. Properties with 2 and 3 bedrooms, 2 bathrooms, open plan kitchen with the lounge area, fitted wardrobes, Installation of ducted air conditioning (hot/cold). The residential complex consists of community pool for adults with children's pool area and solarium, parking area for bicycles, children's play area tiled with continuous safety paving. All properties has private parking space with pre-installation for electric charging of vehicles. Residential complex perfectly located in a natural enclave of the Costa Blanca and offers incredible views of the Benidorm skyline, Finestrat cove and El Puig Campana. Benidorm is just a fiveminute drive from the properties and offers all the services you would need including shops, bars, restaurants, supermarkets, banks, pharmacies and several private international schools. Close to the beaches of Levante, Poniente and Cala de Finestrat, with more than 6km in length that are among the best in Europe awarded by the European

Union with Blue Flags. All leisure services such as the theme parks of Aqua Natura, Terra Mítica, Terra Natura, Aqualandia and Mundomar, Sierra Cortina and Villaitana Golf courses, hiking and climbing in Puig Campana an incomparable natural setting or enjoy of nautical sports. Distance to the sea 4 km, to the airport 26 km and to the golf 1km. Complex located 40 minutes from Alicante airport.