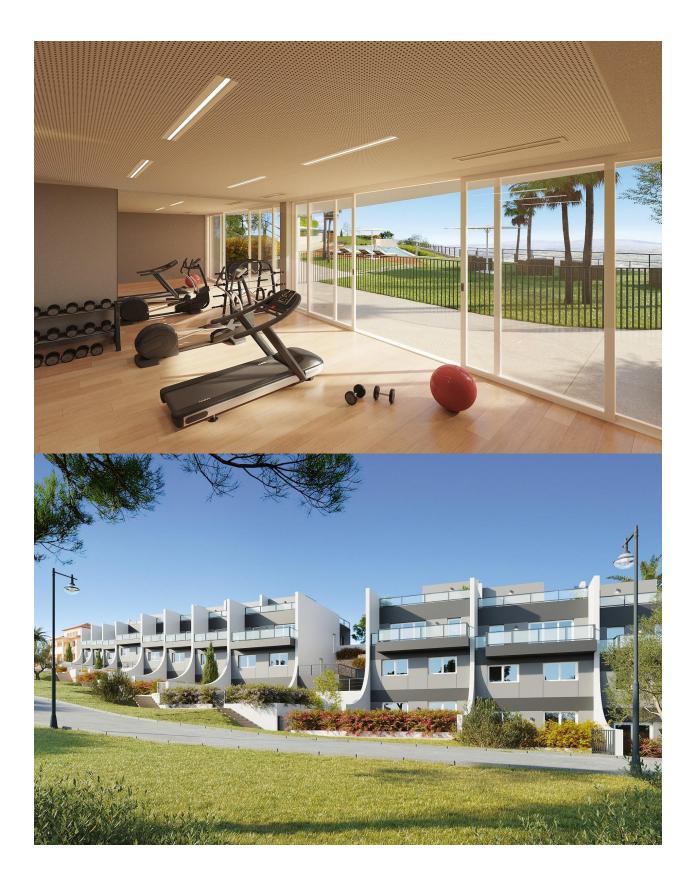

### DESCRIPTION

NEW BUILD RESIDENTIAL COMPLEX IN FINESTRAT New Build residential complex of apartments, penthouses and townhouses in Balcon de Finestrat. Beautiful ground floor apartments with private gardens, middle flor apartments with big terraces and penthouses with private solarium. Properties with 2 and 3 bedrooms, 2 bathrooms, open plan kitchen with the lounge area, fitted wardrobes, Installation of ducted air conditioning (hot/cold). The residential complex consists of community pool for adults with children's pool area and solarium, parking area for bicycles, children's play area tiled with continuous safety paving. All properties has private parking space with pre-installation for electric charging of vehicles. Residential complex perfectly located in a natural enclave of the Costa Blanca and offers incredible views of the Benidorm skyline, Finestrat cove and El Puig Campana. Benidorm is just a fiveminute drive from the properties and offers all the services you would need including shops, bars, restaurants, supermarkets, banks, pharmacies and several private international schools. Close to the beaches of Levante, Poniente and Cala de Finestrat, with more than 6km in length that are among the best in Europe awarded by the European