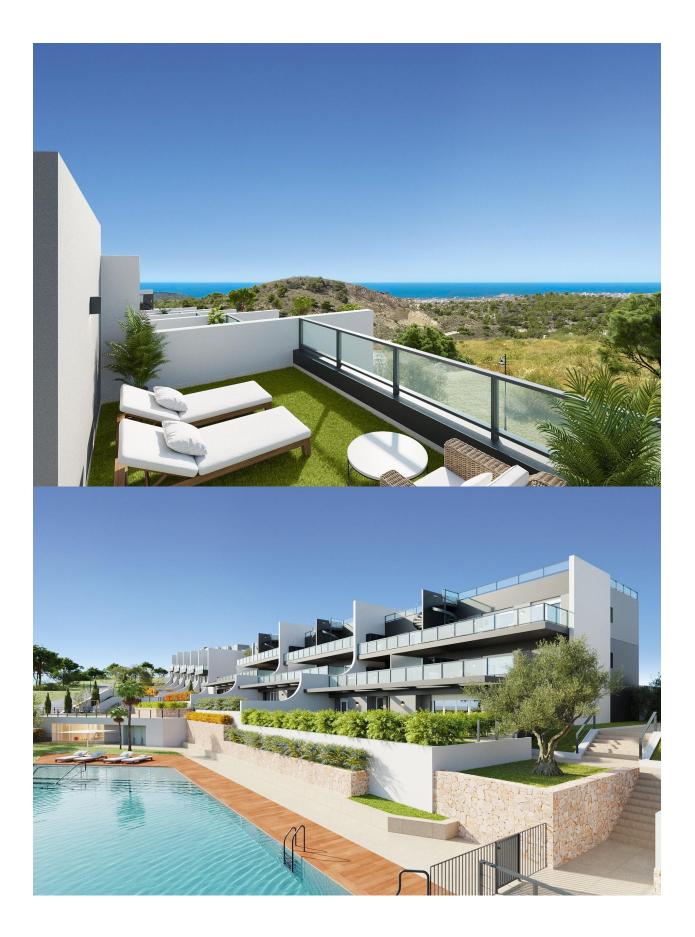

### DESCRIPTION

NEW BUILD RESIDENTIAL COMPLEX IN FINESTRAT New Build residential complex of apartments, penthouses and townhouses in Balcon de Finestrat. Beautiful ground floor apartments with private gardens, middle flor apartments with big terraces and penthouses with private solarium. Properties with 2 and 3 bedrooms, 2 bathrooms, open plan kitchen with the lounge area, fitted wardrobes, Installation of ducted air conditioning (hot/cold). The residential complex consists of community pool for adults with children's pool area and solarium, parking area for bicycles, children's play area tiled with continuous safety paving. All properties has private parking space with pre-installation for electric charging of vehicles. Residential complex perfectly located in a natural enclave of the Costa Blanca and offers incredible views of the Benidorm skyline, Finestrat cove and El Puig Campana. Benidorm is just a fiveminute drive from the properties and offers all the services you would need including shops, bars, restaurants, supermarkets, banks, pharmacies and several private international schools. Close to the beaches of Levante, Poniente and Cala de Finestrat, with more than 6km in length that are among the best in Europe awarded by the European

# VIEWS

- Panoramic views
- GARDEN AND TERRACES