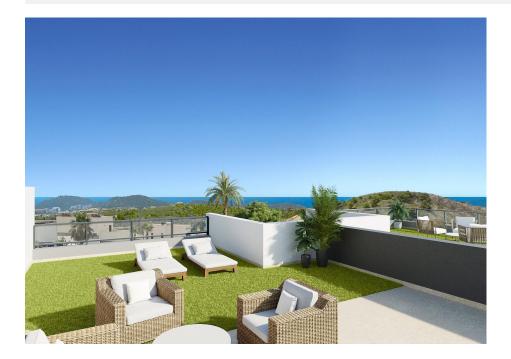

### DESCRIPTION

NEW BUILD RESIDENTIAL COMPLEX IN FINESTRAT New Build residential complex of apartments, penthouses and townhouses in Balcon de Finestrat. Beautiful ground floor apartments with private gardens, middle flor apartments with big terraces and penthouses with private solarium. Properties with 2 and 3 bedrooms, 2 bathrooms, open plan kitchen with the lounge area, fitted wardrobes, Installation of ducted air conditioning (hot/cold). The residential complex consists of community pool for adults with children's pool area and solarium, parking area for bicycles, children's play area tiled with continuous safety paving. All properties has private parking space with pre-installation for electric charging of vehicles. Residential complex perfectly located in a natural enclave of the Costa Blanca and offers incredible views of the Benidorm skyline, Finestrat cove and El Puig Campana. Benidorm is just a fiveminute drive from the properties and offers all the services you would need including shops, bars, restaurants, supermarkets, banks, pharmacies and several private international schools. Close to the beaches of Levante, Poniente and Cala de Finestrat, with more than 6km in length that are among the best in Europe awarded by the European

# VIEWS

- Panoramic views
- GARDEN AND TERRACES