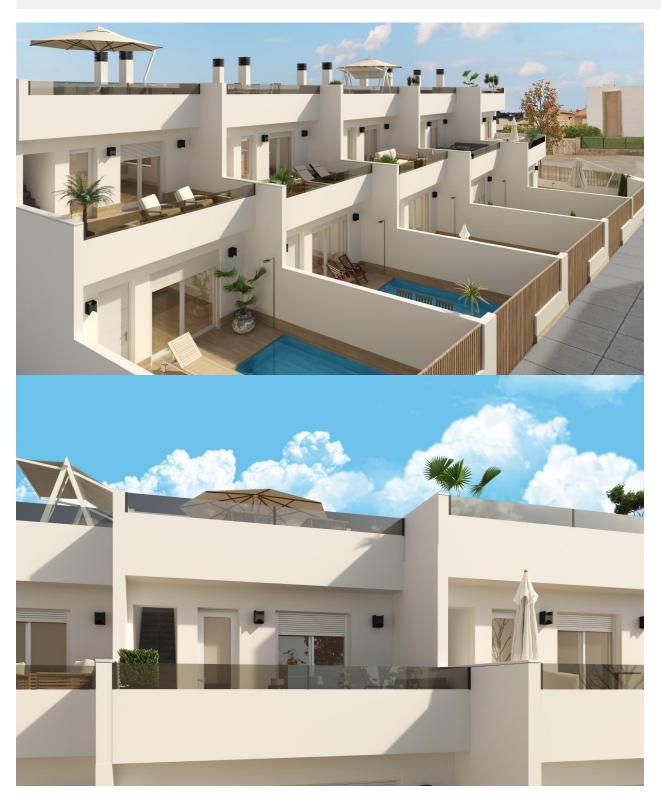

#### **DESCRIPTION**

WONDERFUL NEW BUILD TOWNHOUSE IN LO PAGAN - just 400m from the sea. This 116m2 townhouse built over two floors comprises of 3 bedrooms with fitted wardrobes, 2 complete bathrooms, open plan kitchen with the lounge area, 21m2 terrace, 41m2 solarium with pre-installation of summer kitchen and a 136m2 private garden with swimming pool. . These properties are built with the highest of qualities and include; fully furnished bathrooms with suspended toilets and built-in cisterns, a "rain" effect shower with screens panels; complete kitchens with all electrical appliances included, interior (LED) and exterior lighting, pre-installation for solar panels and air conditioning through ducts. Located on the North edge of the Mar Menor, Lo Pagan has something to offer everyone. The beaches in Lo Pagan are some of the best to be found anywhere around the Mar Menor And are lined with some fantastic

shops, restaurants, and Chringuito bars. To the other side of the bay, there is the popular Marina, shops, churches, and further restaurants and bars on offer here, serving fantastic food and drinks late into the evening. There is also a wide range of watersports and activities available from Jet Ski's, Boat Trips, Padel Boarding, Windsurfing, and more. In the summer months, there is also the inflatable assault course just off the shore to have fun with for children of all ages. The big appeal with areas such as Lo Pagan are its location for the Mar Menor, with its warm shallow waters its the perfect safe place for children to play all year round, and the high salt content also has great health benefits for everyone. Located 30 minutes from Murcia - Corvera airport and 1 hour Alicante airport.