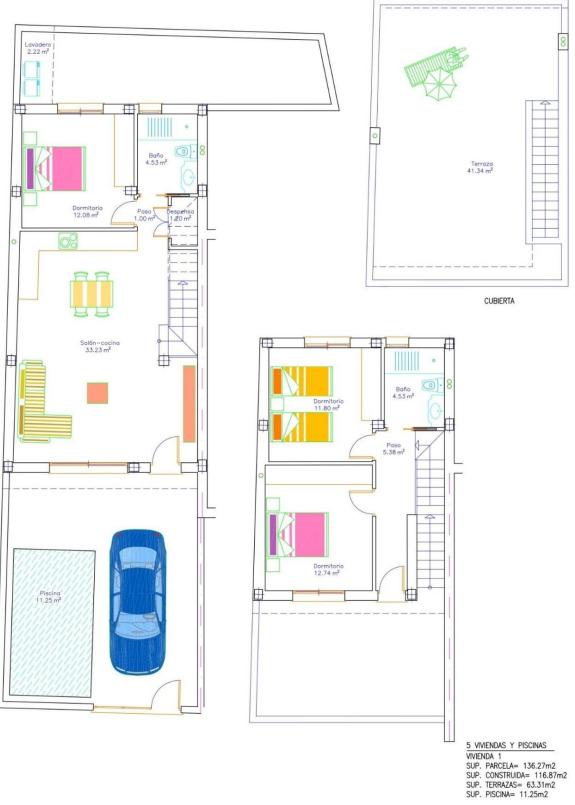

#### **COSTA MURCIA (SAN PEDRO DEL PINATAR)**

| INFO              |                                            |
|-------------------|--------------------------------------------|
| PRICE:            | 315.000 €                                  |
| PROPERTY<br>TYPE: | Townhouse                                  |
| CITY:             | Costa Murcia<br>(San Pedro del<br>Pinatar) |
| BEDROOMS:         | 3                                          |
| Bathrooms:        | 2                                          |
| Build ( m2 ):     | 116                                        |
| Plot ( m2 ):      | 136                                        |
| Terrace ( m2 ):   | 62                                         |
| Year:             |                                            |
| Floor:            | 2                                          |
| Old price         | -                                          |

#### **DESCRIPTION**

WONDERFUL NEW BUILD TOWNHOUSE IN LO PAGAN - just 400m from the sea. This 116m2 townhouse built over two floors comprises of 3 bedrooms with fitted wardrobes, 2 complete bathrooms, open plan kitchen with the lounge area, 21m2 terrace, 41m2 solarium with pre-installation of summer kitchen and a 136m2 private garden with swimming pool. . These properties are built with the highest of qualities and include; fully furnished bathrooms with suspended toilets and built-in cisterns, a "rain" effect shower with screens panels; complete kitchens with all electrical appliances included, interior (LED) and exterior lighting, pre-installation for solar panels and air conditioning through ducts. Located on the North edge of the Mar Menor, Lo Pagan has something to offer everyone. The beaches in Lo Pagan are some of the best to be found anywhere around the Mar Menor And are lined with some fantastic