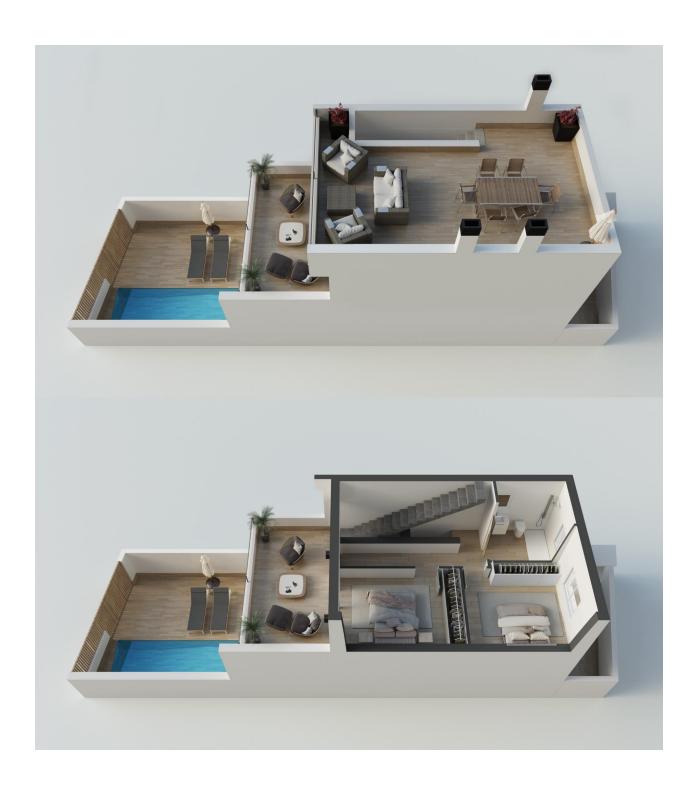

#### **DESCRIPTION**

WONDERFUL NEW BUILD TOWNHOUSE IN LO PAGAN - just 400m from the sea. This 116m2 townhouse built over two floors comprises of 3 bedrooms with fitted wardrobes, 2 complete bathrooms, open plan kitchen with the lounge area, 21m2 terrace, 41m2 solarium with pre-installation of summer kitchen and a 136m2 private garden with swimming pool. . These properties are built with the highest of qualities and include; fully furnished bathrooms with suspended toilets and built-in cisterns, a "rain" effect shower with screens panels; complete kitchens with all electrical appliances included, interior (LED) and exterior lighting, pre-installation for solar panels and air conditioning through ducts. Located on the North edge of the Mar Menor, Lo Pagan has something to offer everyone. The beaches in Lo Pagan are some of the best to be found anywhere around the Mar Menor And are lined with some fantastic