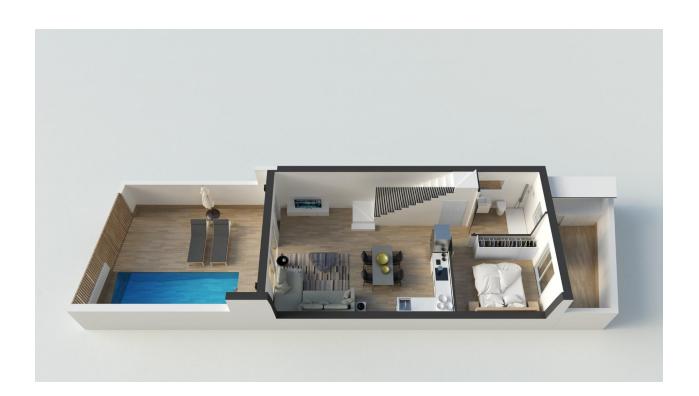

#### **DESCRIPTION**

WONDERFUL NEW BUILD TOWNHOUSE IN LO PAGAN - just 400m from the sea. This 116m2 townhouse built over two floors comprises of 3 bedrooms with fitted wardrobes, 2 complete bathrooms, open plan kitchen with the lounge area, 21m2 terrace, 41m2 solarium with pre-installation of summer kitchen and a 136m2 private garden with swimming pool. . These properties are built with the highest of qualities and include; fully furnished bathrooms with suspended toilets and built-in cisterns, a "rain" effect shower with screens panels; complete kitchens with all electrical appliances included, interior (LED) and exterior lighting, pre-installation for solar panels and air conditioning through ducts. Located on the North edge of the Mar Menor, Lo Pagan has something to offer everyone. The beaches in Lo Pagan are some of the best to be found anywhere around the Mar Menor And are lined with some fantastic