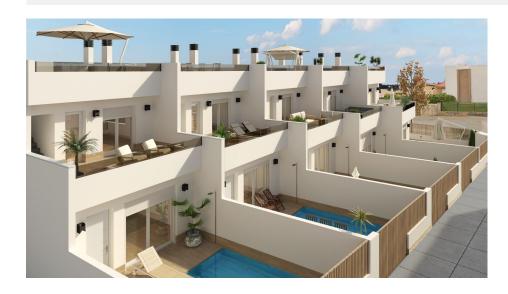

#### **DESCRIPTION**

WONDERFUL NEW BUILD TOWNHOUSE IN LO PAGAN - just 400m from the sea. This 116m2 townhouse built over two floors comprises of 3 bedrooms with fitted wardrobes, 2 complete bathrooms, open plan kitchen with the lounge area, 21m2 terrace, 41m2 solarium with pre-installation of summer kitchen and a 136m2 private garden with swimming pool. . These properties are built with the highest of qualities and include; fully furnished bathrooms with suspended toilets and built-in cisterns, a "rain" effect shower with screens panels; complete kitchens with all electrical appliances included, interior (LED) and exterior lighting, pre-installation for solar panels and air conditioning through ducts. Located on the North edge of the Mar Menor, Lo Pagan has something to offer everyone. The beaches in Lo Pagan are some of the best to be found anywhere around the Mar Menor And are lined with some fantastic

shops, restaurants, and Chringuito bars. To the other side of the bay, there is the popular Marina, shops, churches, and further restaurants and bars on offer here, serving fantastic food and drinks late into the evening. There is also a wide range of watersports and activities available from Jet Ski's, Boat Trips, Padel Boarding, Windsurfing, and more. In the summer months, there is also the inflatable assault course just off the shore to have fun with for children of all ages. The big appeal with areas such as Lo Pagan are its location for the Mar Menor, with its warm shallow waters its the perfect safe place for children to play all year round, and the high salt content also has great health benefits for everyone. Located 30 minutes from Murcia - Corvera airport and 1 hour Alicante airport.