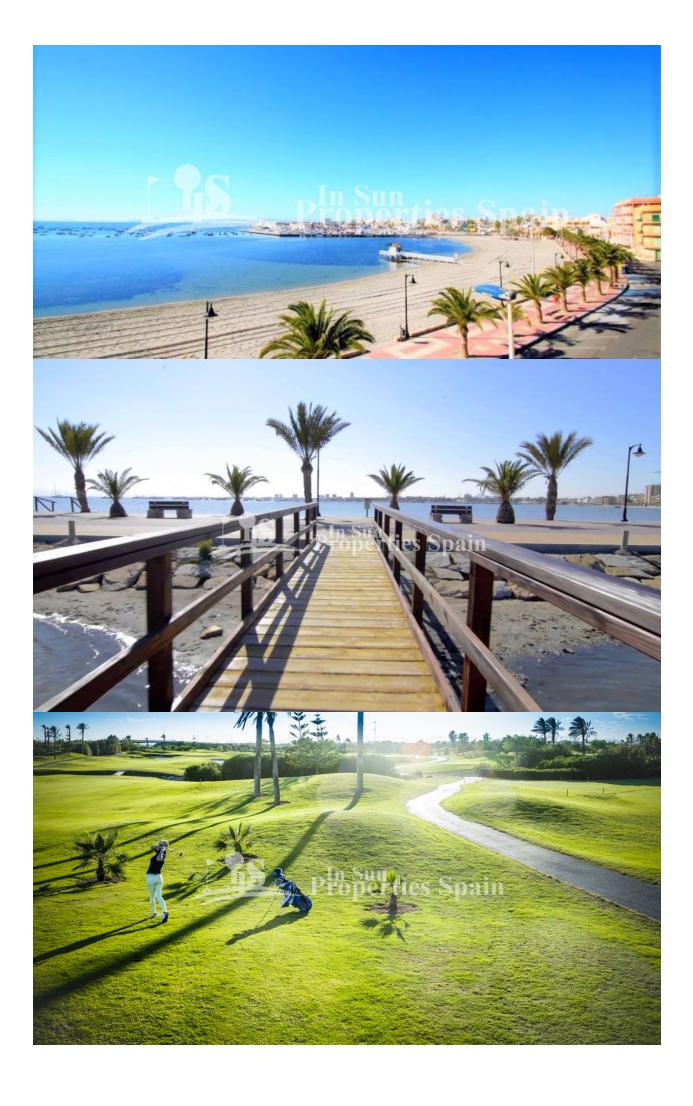

#### **DESCRIPTION**

WONDERFUL NEW BUILD TOWNHOUSE IN LO PAGAN - just 400m from the sea. This 116m2 townhouse built over two floors comprises of 3 bedrooms with fitted wardrobes, 2 complete bathrooms, open plan kitchen with the lounge area, 21m2 terrace, 41m2 solarium with pre-installation of summer kitchen and a 136m2 private garden with swimming pool. . These properties are built with the highest of qualities and include; fully furnished bathrooms with suspended toilets and built-in cisterns, a "rain" effect shower with screens panels; complete kitchens with all electrical appliances included, interior (LED) and exterior lighting, pre-installation for solar panels and air conditioning through ducts. Located on the North edge of the Mar Menor, Lo Pagan has something to offer everyone. The beaches in Lo Pagan are some of the best to be found anywhere around the Mar Menor And are lined with some fantastic

shops, restaurants, and Chringuito bars. To the other side of the bay, there is the popular Marina, shops, churches, and further restaurants and bars on offer here, serving fantastic food and drinks late into the evening. There is also a wide range of watersports and activities available from Jet Ski's, Boat Trips, Padel Boarding, Windsurfing, and more. In the summer months, there is also the inflatable assault course just off the shore to have fun with for children of all ages. The big appeal with areas such as Lo Pagan are its location for the Mar Menor, with its warm shallow waters its the perfect safe place for children to play all year round, and the high salt content also has great health benefits for everyone. Located 30 minutes from Murcia - Corvera airport and 1 hour Alicante airport.