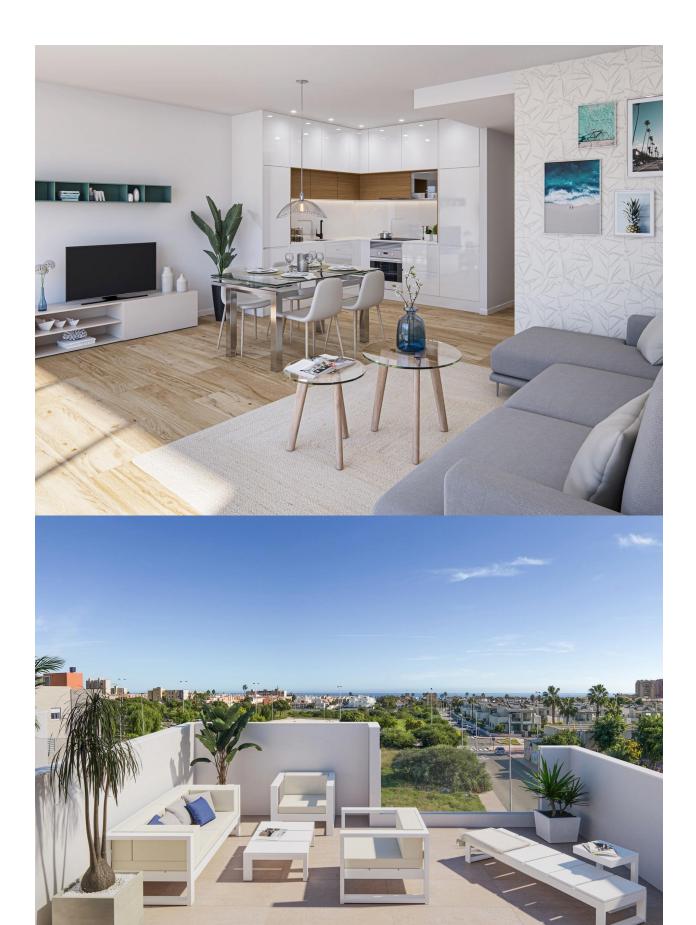

#### **DESCRIPTION**

NEW BUILD SEMI-DETACHED VILLA IN TORREVIEJA New Build residential of 5 beautiful properties with private swimming pools in Torrevieja. Semi-detached villa has 3 bedrooms, 2 bathrooms, open plan kitchen with living room, fitted wardrobes, terrace, private solarium with BBQ area, garden with the pool and comunal parking space. Properties built with top quality materials and finishes. Its incredible location 5 minutes from the sea and its proximity to the main shopping and leisure areas of Torrevieja, as well as its golf courses, make it a unique and exclusive place to live. Torrevieja is a Spanish town in the province of Alicante, on the Costa Blanca. It is known for its typically Mediterranean climate and coastline. It has boardwalks with resorts along its sandy beaches. The small Museum of the Sea and Salt houses exhibitions on the fishing and salt history of the city. In the interior, the Lagunas de La Mata-Torrevieja Natural Park has trails and two salty lagoons, one pink and the other green. Alicante airport located 40 minutes away and Murcia airport about 1 hour away.