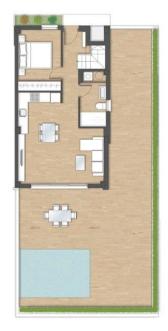

#### SUPERFICIES ÚTILES

Hall
Estar-Comedor-Cocina
Pass Planta Baja
Dormstorio1
Baño 1
Pass Planta Primera
Dormstorio 2
Dormstorio 3
Baño 2
Torredo
Jardin
Terraza
Solárium
TOTAL 25,74m² 2,87m² 9,98m² 5,44m² 1,92m² 11,14m² 10,12m² 4,97m² 1,24m² 87,00m² 15,00m² 28,28m² TOTAL 75,48m² TOTAL SUP. TERRAZAS 108,19m²

TOTALSUP.CONSTRUIDA 130,28m²

### CARACTERÍSTICAS

N° Habitaciones 3
N° Bañosi 2
Piscina Independiente: 4,3x3m²
Comunidad NO
Terraza Planta 1° ISm²
Solarium 28,28m²
Jardin 87m²
Placas solares: 1,20 KW/Vivienda