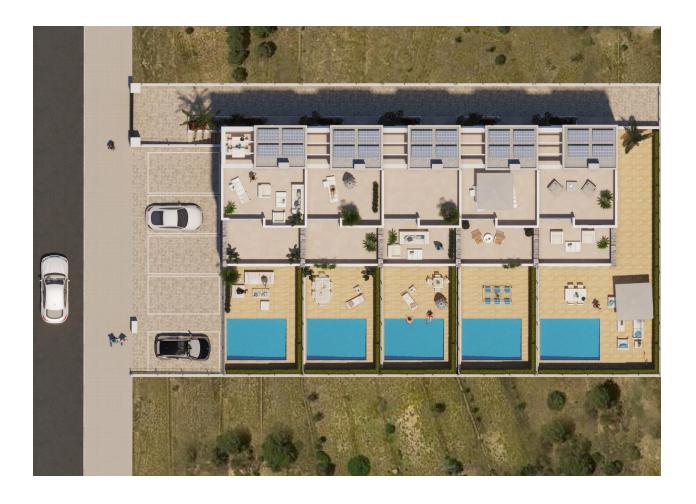

#### **DESCRIPTION**

NEW BUILD SEMI-DETACHED VILLA IN TORREVIEJA New Build residential of 5 beautiful properties with private swimming pools in Torrevieja. Semi-detached villa has 3 bedrooms, 2 bathrooms, open plan kitchen with living room, fitted wardrobes, terrace, private solarium with BBQ area, garden with the pool and comunal parking space. Properties built with top quality materials and finishes. Its incredible location 5 minutes from the sea and its proximity to the main shopping and leisure areas of Torrevieja, as well as its golf courses, make it a unique and exclusive place to live. Torrevieja is a Spanish town in the province of Alicante, on the Costa Blanca. It is known for its typically Mediterranean climate and coastline. It has boardwalks with resorts along its sandy beaches. The small Museum of the Sea and Salt houses exhibitions on the fishing and salt history of the city. In the interior, the Lagunas de La Mata-Torrevieja Natural Park has trails and two salty lagoons, one pink and the other green. Alicante airport located 40 minutes away and Murcia airport about 1 hour away.

### CARACTERÍSTICAS

N° Habitaciones 3
N° Bañosi 2
Piscina Independiente: 4,3x3m²
Comunidad NO
Terraza Planta 1° ISm²
Solarium 28,28m²
Jardin 87m²
Placas solares: 1,20 KW/Vivienda