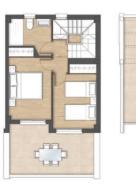

#### SUPERFICIES ÚTILES

Hall
Estar-Comedor-Cocina
Pass Planta Baja
Dormstorio1
Baño 1
Pass Planta Primera
Dormstorio 2
Dormstorio 3
Baño 2
Torredo
Jardin
Terraza
Solárium
TOTAL 25,74m² 2,87m² 9,98m² 5,44m² 1,92m² 11,14m² 10,12m² 4,97m² 1,24m² 87,00m² 15,00m² 28,28m² TOTAL 75,48m² TOTAL SUP. TERRAZAS 108,19m²

TOTALSUP.CONSTRUIDA 130,28m²