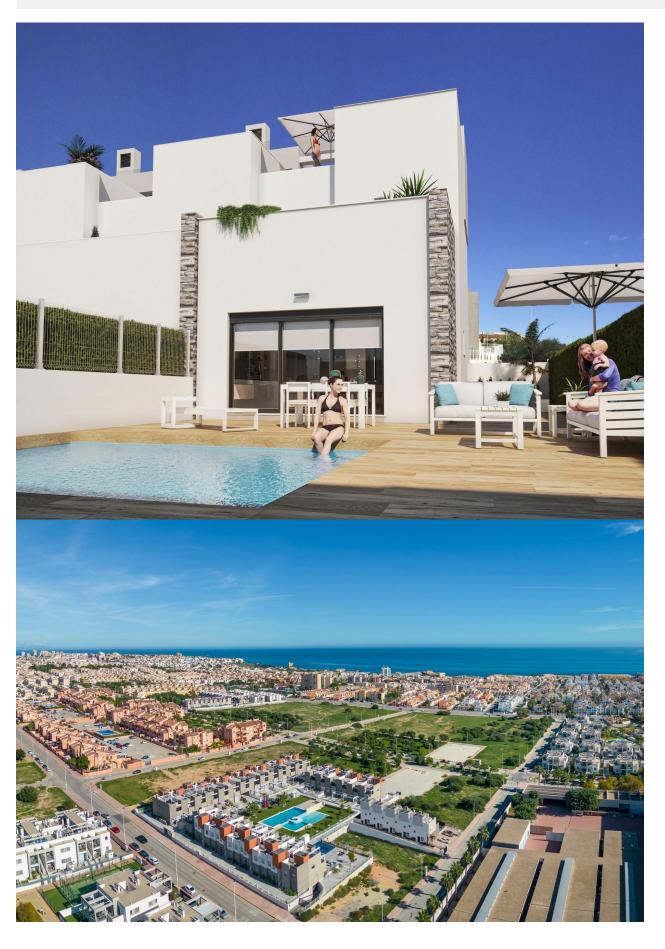

#### **DESCRIPTION**

NEW BUILD SEMI-DETACHED VILLA IN TORREVIEJA New Build residential of 5 beautiful properties with private swimming pools in Torrevieja. Semi-detached villa has 3 bedrooms, 2 bathrooms, open plan kitchen with living room, fitted wardrobes, terrace, private solarium with BBQ area, garden with the pool and comunal parking space. Properties built with top quality materials and finishes. Its incredible location 5 minutes from the sea and its proximity to the main shopping and leisure areas of Torrevieja, as well as its golf courses, make it a unique and exclusive place to live. Torrevieja is a Spanish town in the province of Alicante, on the Costa Blanca. It is known for its typically Mediterranean climate and coastline. It has boardwalks with resorts along its sandy beaches. The small Museum of the Sea and Salt houses exhibitions on the fishing and salt history of the city. In the interior, the Lagunas de La Mata-Torrevieja Natural Park has trails and two salty lagoons, one pink and the other green. Alicante airport located 40 minutes away and Murcia airport about 1 hour away.

# **VIEWS**

• Panoramic views

## **GARDEN AND TERRACES**

- Open terrace Private garden