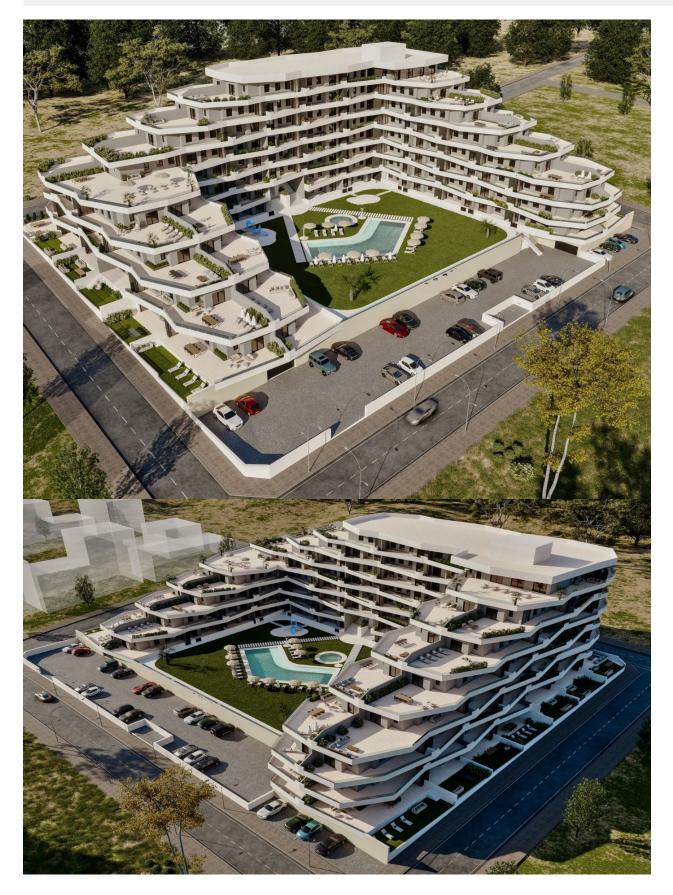

### DESCRIPTION

NEW BUILD RESIDENTIAL COMPLEX IN SAN MIGUEL DE SALINAS New Build residential of 165 apartments of 2 and 3 bedrooms, distributed over 7 floors. Fully enclosed residential with communal swimming pools for adults and children, green areas, playground for children and an area for adults with bio-healthy circuit, located on the Costa Blanca in San Miguel de Salinas near golf courses, beach and shopping centres. All apartments comes with parking. An option storage room at an extra cost. Quality specifications: - Fully fitted kitchen with filter group and induction hob. - Porcelanic floors. - Compact blinds. - White laminated wardrobes with mezzanine in bedrooms. - Pre-installation for split air conditioning in living room and bedroom. - Aerothermics. 70% energy saving. San Miguel de Salinas is a municipality in the Valencian Community, Spain. Located in the south of the province of Alicante, in the region of Vega Baja del Segura near the Region of Murcia. San Miguel de Salinas located close to the Las Colinas and Campoamor golf courses, offers exceptional views of the Torrevieja and La Mata lagoons. Alicante airport