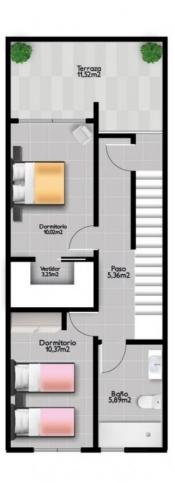

#### **DESCRIPTION**

NEW BUILD TOWNHOUSES IN SAN PEDRO DEL PINATAR New Build residential of townhouses in San Pedro del Pinatar, Murcia. Luxury residential complex made up of 18 townhouses, all with a private pool, terrace, solarium and parking space. Each property has 3 bedrooms and 2 full bathrooms, plus a walk-in closet in the master bedroom. Townhouses have been designed with a contemporary style and an open concept, consisting of an equipped kitchen and a living-dining room. The development is located in San Pedro del Pinatar, Murcia, surrounded by all services, sports facilities, near several golf courses and 5 minutes from the Mediterranean Sea and the Mar Menor beaches. The property will meet the highest standards and will be equipped with: Private pool with LED lighting and outdoor shower. Fully furnished and equipped kitchen with oven and microwave on column, built-in dishwasher and refrigerator, ceramic hob and extractor fan. LED lighting: inside the property (dining room, kitchen, corridors and bathrooms), as well as in outdoor areas. Motorized blinds in living room and main bedroom. Dressing room in master bedroom, with shelves, chest of drawers, trauser rails and mirror. Cabinets lined with drawers. Complete

# PLANO GENERAL