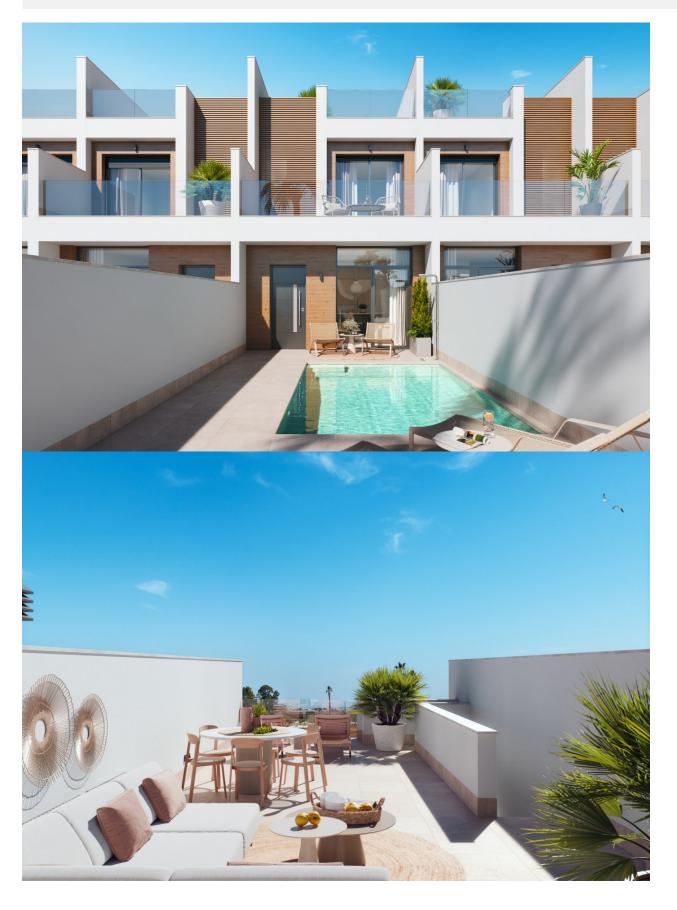

#### **DESCRIPTION**

NEW BUILD TOWNHOUSES IN SAN PEDRO DEL PINATAR New Build residential of townhouses in San Pedro del Pinatar, Murcia. Luxury residential complex made up of 18 townhouses, all with a private pool, terrace, solarium and parking space. Each property has 3 bedrooms and 2 full bathrooms, plus a walk-in closet in the master bedroom. Townhouses have been designed with a contemporary style and an open concept, consisting of an equipped kitchen and a living-dining room. The development is located in San Pedro del Pinatar, Murcia, surrounded by all services, sports facilities, near several golf courses and 5 minutes from the Mediterranean Sea and the Mar Menor beaches. The property will meet the highest standards and will be equipped with: Private pool with LED lighting and outdoor shower. Fully furnished and equipped kitchen with oven and microwave on column, built-in dishwasher and refrigerator, ceramic hob and extractor fan. LED lighting: inside the property (dining room, kitchen, corridors and bathrooms), as well as in outdoor areas. Motorized blinds in living room and main bedroom. Dressing room in master bedroom, with shelves, chest of drawers, trauser rails and mirror. Cabinets lined with drawers. Complete

### **GARDEN AND TERRACES**

- Open terrace Private garden