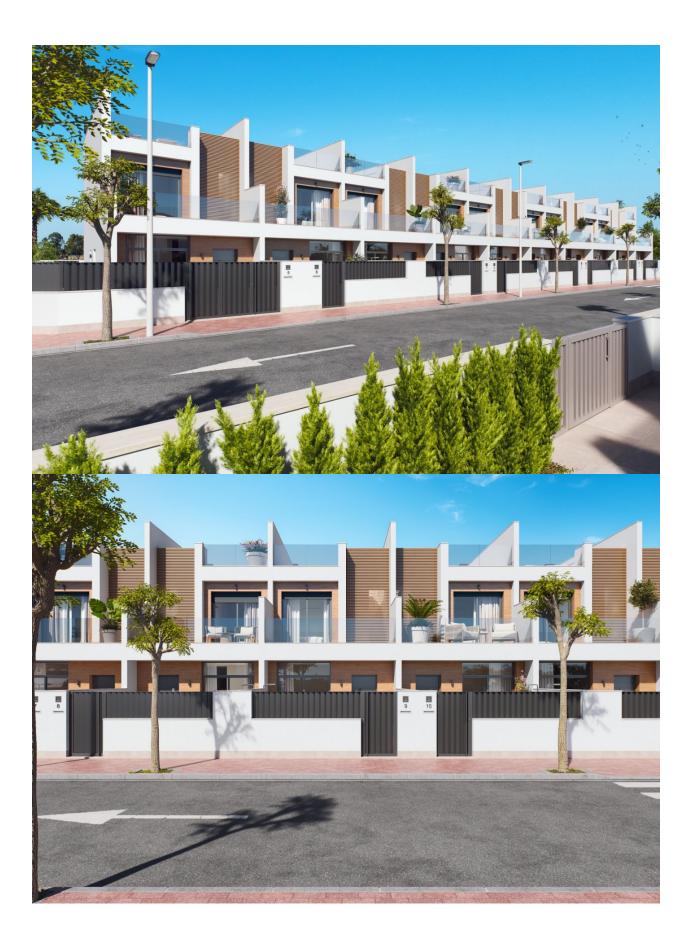

#### **DESCRIPTION**

NEW BUILD TOWNHOUSES IN SAN PEDRO DEL PINATAR New Build residential of townhouses in San Pedro del Pinatar, Murcia. Luxury residential complex made up of 18 townhouses, all with a private pool, terrace, solarium and parking space. Each property has 3 bedrooms and 2 full bathrooms, plus a walk-in closet in the master bedroom. Townhouses have been designed with a contemporary style and an open concept, consisting of an equipped kitchen and a living-dining room. The development is located in San Pedro del Pinatar, Murcia, surrounded by all services, sports facilities, near several golf courses and 5 minutes from the Mediterranean Sea and the Mar Menor beaches. The property will meet the highest standards and will be equipped with: Private pool with LED lighting and outdoor shower. Fully furnished and equipped kitchen with oven and microwave on column, built-in dishwasher and refrigerator, ceramic hob and extractor fan. LED lighting: inside the property (dining room, kitchen, corridors and bathrooms), as well as in outdoor areas. Motorized blinds in living room and main bedroom. Dressing room in master bedroom, with shelves, chest of drawers, trauser rails and mirror. Cabinets lined with drawers. Complete