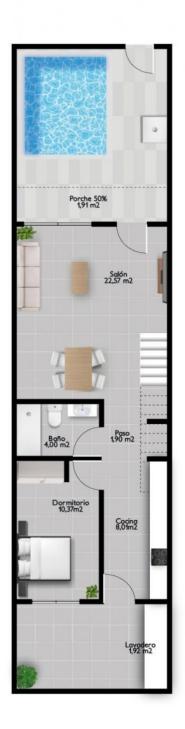

#### **DESCRIPTION**

NEW BUILD TOWNHOUSES IN SAN PEDRO DEL PINATAR New Build residential of townhouses in San Pedro del Pinatar, Murcia. Luxury residential complex made up of 18 townhouses, all with a private pool, terrace, solarium and parking space. Each property has 3 bedrooms and 2 full bathrooms, plus a walk-in closet in the master bedroom. Townhouses have been designed with a contemporary style and an open concept, consisting of an equipped kitchen and a living-dining room. The development is located in San Pedro del Pinatar, Murcia, surrounded by all services, sports facilities, near several golf courses and 5 minutes from the Mediterranean Sea and the Mar Menor beaches. The property will meet the highest standards and will be equipped with: Private pool with LED lighting and outdoor shower. Fully furnished and equipped kitchen with oven and microwave on column, built-in dishwasher and refrigerator, ceramic hob and extractor fan. LED lighting: inside the property (dining room, kitchen, corridors and bathrooms), as well as in outdoor areas. Motorized blinds in living room and main bedroom. Dressing room in master bedroom, with shelves, chest of drawers, trauser rails and mirror. Cabinets lined with drawers. Complete

# PLANO GENERAL