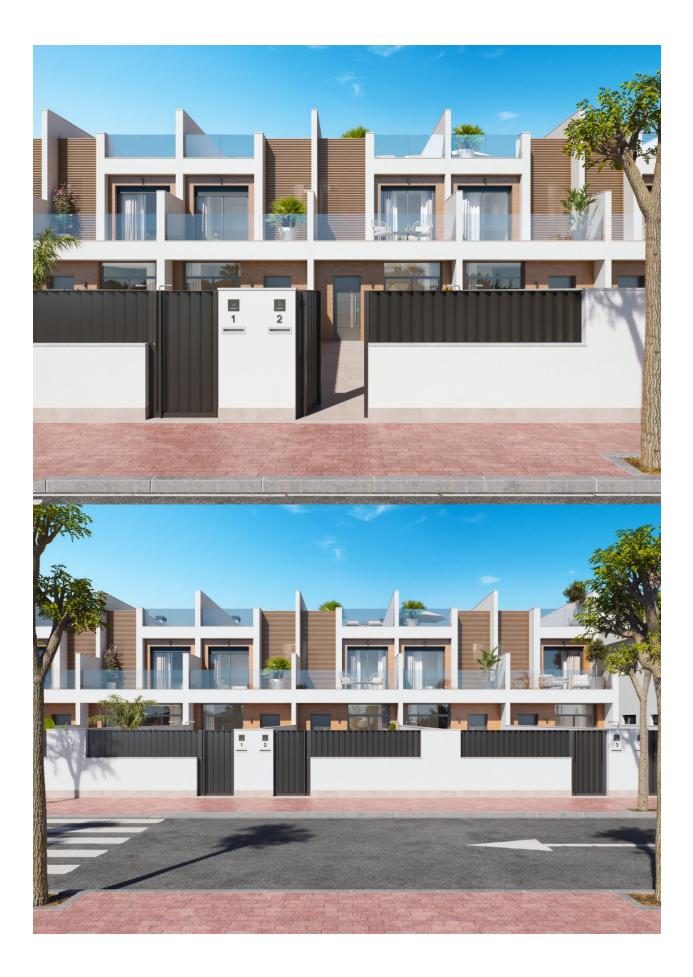

#### **DESCRIPTION**

NEW BUILD TOWNHOUSES IN SAN PEDRO DEL PINATAR New Build residential of townhouses in San Pedro del Pinatar, Murcia. Luxury residential complex made up of 18 townhouses, all with a private pool, terrace, solarium and parking space. Each property has 3 bedrooms and 2 full bathrooms, plus a walk-in closet in the master bedroom. Townhouses have been designed with a contemporary style and an open concept, consisting of an equipped kitchen and a living-dining room. The development is located in San Pedro del Pinatar, Murcia, surrounded by all services, sports facilities, near several golf courses and 5 minutes from the Mediterranean Sea and the Mar Menor beaches. The property will meet the highest standards and will be equipped with: Private pool with LED lighting and outdoor shower. Fully furnished and equipped kitchen with oven and microwave on column, built-in dishwasher and refrigerator, ceramic hob and extractor fan. LED lighting: inside the property (dining room, kitchen, corridors and bathrooms), as well as in outdoor areas. Motorized blinds in living room and main bedroom. Dressing room in master bedroom, with shelves, chest of drawers, trauser rails and mirror. Cabinets lined with drawers. Complete