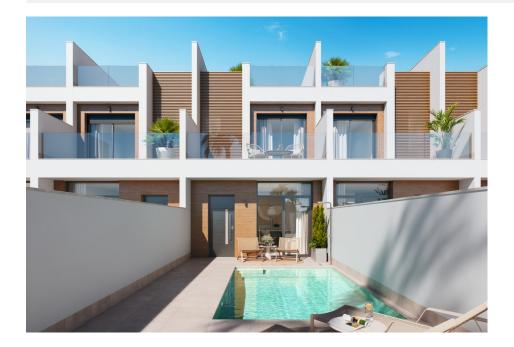

#### **DESCRIPTION**

NEW BUILD TOWNHOUSES IN SAN PEDRO DEL PINATAR New Build residential of townhouses in San Pedro del Pinatar, Murcia. Luxury residential complex made up of 18 townhouses, all with a private pool, terrace, solarium and parking space. Each property has 3 bedrooms and 2 full bathrooms, plus a walk-in closet in the master bedroom. Townhouses have been designed with a contemporary style and an open concept, consisting of an equipped kitchen and a living-dining room. The development is located in San Pedro del Pinatar, Murcia, surrounded by all services, sports facilities, near several golf courses and 5 minutes from the Mediterranean Sea and the Mar Menor beaches. The property will meet the highest standards and will be equipped with: Private pool with LED lighting and outdoor shower. Fully furnished and equipped kitchen with oven and microwave on column, built-in dishwasher and refrigerator, ceramic hob and extractor fan. LED lighting: inside the property (dining room, kitchen, corridors and bathrooms), as well as in outdoor areas. Motorized blinds in living room and main bedroom. Dressing room in master bedroom, with shelves, chest of drawers, trauser rails and mirror. Cabinets lined with drawers. Complete

bathrooms with vanity unit, wall-hung toilet with built-in tank, mirror, raineffect shower and shower screens. Pre-installation of underfloor heating in bathrooms Pre-installed air conditioning ducts. Pre-installation for solar panels. Solarium. Parking lot. San Pedro del Pinatar's privileged location on the Mar Menor and Mediterranean coastline it attracts those with an interest in sailing and watersports, providing marina mooring and sailing clubs, while the beaches and natural mud baths attract those seeking safe sun, sea and sand. San Pedro del Pinatar has an established community and offers an excellent range of activities, including covered swimming pool and sports facilities, as well as a year round programme of social activities by the pleasant winter weather. The benefits of the mud baths, typical of the region, or the calm waters of the Mar Menor, have favoured the growth of Lo Pagán, which currently has all kind of amenities. In addition, it has an excellent location, just 5 minutes from the Commercial Centre Dos Mares. Murcia/Corvera airport is 30 minutes away and Alicante airport is an hour drive away.