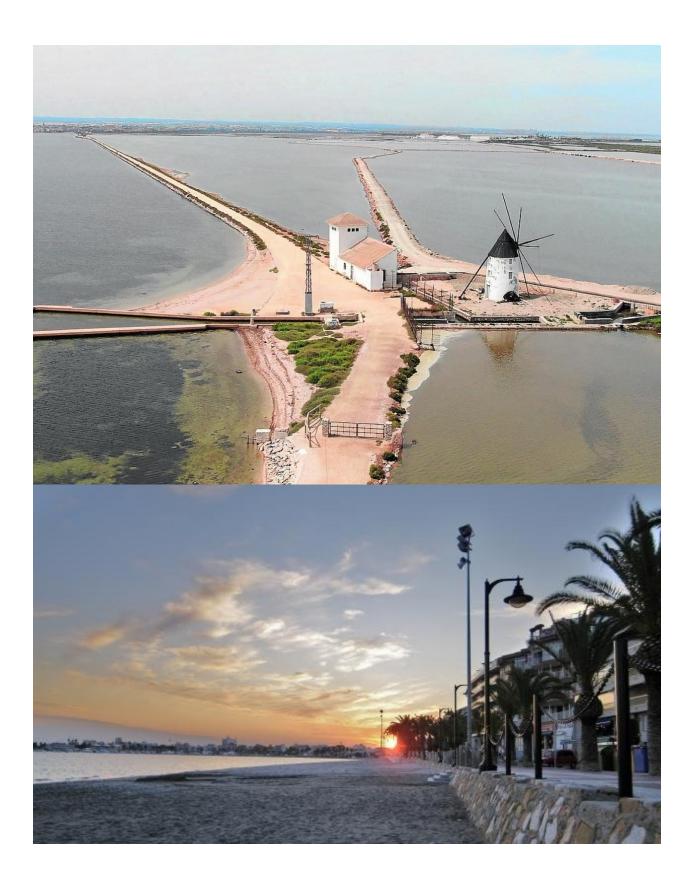

bathrooms with vanity unit, wall-hung toilet with built-in tank, mirror, raineffect shower and shower screens. Pre-installation of underfloor heating in bathrooms Pre-installed air conditioning ducts. Pre-installation for solar panels. Solarium. Parking lot. San Pedro del Pinatar's privileged location on the Mar Menor and Mediterranean coastline it attracts those with an interest in sailing and watersports, providing marina mooring and sailing clubs, while the beaches and natural mud baths attract those seeking safe sun, sea and sand. San Pedro del Pinatar has an established community and offers an excellent range of activities, including covered swimming pool and sports facilities, as well as a year round programme of social activities by the pleasant winter weather. The benefits of the mud baths, typical of the region, or the calm waters of the Mar Menor, have favoured the growth of Lo Pagán, which currently has all kind of amenities. In addition, it has an excellent location, just 5 minutes from the Commercial Centre Dos Mares. Murcia/Corvera airport is 30 minutes away and Alicante airport is an hour drive away.