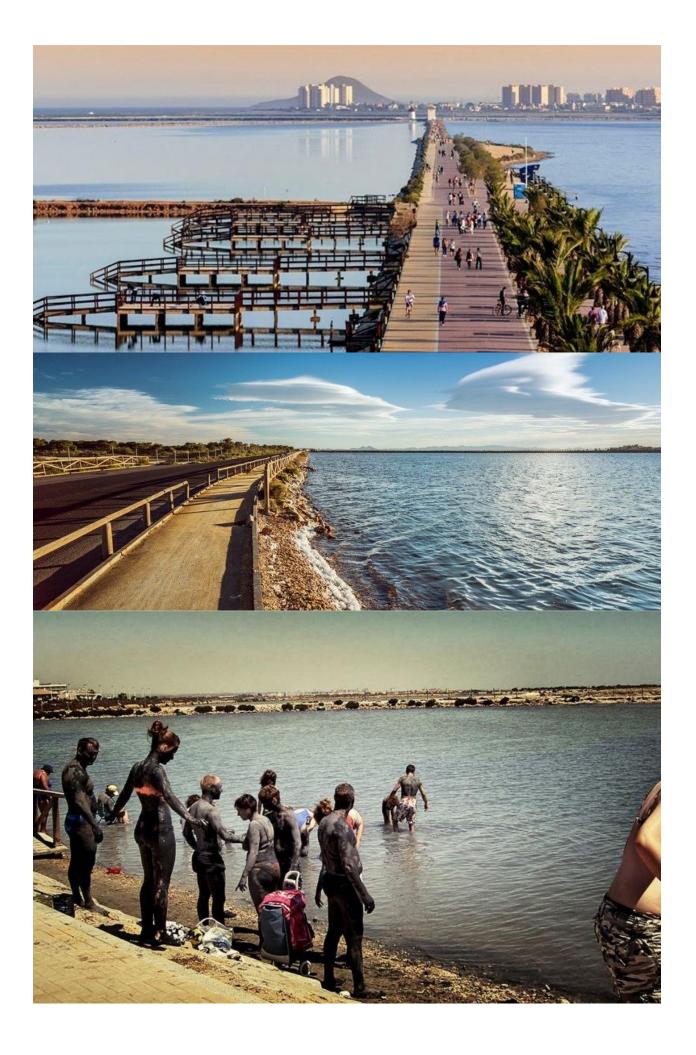

bathrooms with vanity unit, wall-hung toilet with built-in tank, mirror, raineffect shower and shower screens. Pre-installation of underfloor heating in bathrooms Pre-installed air conditioning ducts. Pre-installation for solar panels. Solarium. Parking lot. San Pedro del Pinatar's privileged location on the Mar Menor and Mediterranean coastline it attracts those with an interest in sailing and watersports, providing marina mooring and sailing clubs, while the beaches and natural mud baths attract those seeking safe sun, sea and sand. San Pedro del Pinatar has an established community and offers an excellent range of activities, including covered swimming pool and sports facilities, as well as a year round programme of social activities by the pleasant winter weather. The benefits of the mud baths, typical of the region, or the calm waters of the Mar Menor, have favoured the growth of Lo Pagán, which currently has all kind of amenities. In addition, it has an excellent location, just 5 minutes from the Commercial Centre Dos Mares. Murcia/Corvera airport is 30 minutes away and Alicante airport is an hour drive away.