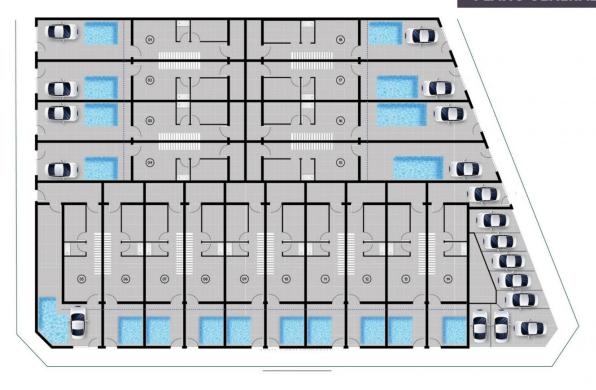

# PLANO GENERAL

#### **DESCRIPTION**

NEW BUILD TOWNHOUSES IN SAN PEDRO DEL PINATAR New Build residential of townhouses in San Pedro del Pinatar, Murcia. Luxury residential complex made up of 18 townhouses, all with a private pool, terrace, solarium and parking space. Each property has 3 bedrooms and 2 full bathrooms, plus a walk-in closet in the master bedroom. Townhouses have been designed with a contemporary style and an open concept, consisting of an equipped kitchen and a living-dining room. The development is located in San Pedro del Pinatar, Murcia, surrounded by all services, sports facilities, near several golf courses and 5 minutes from the Mediterranean Sea and the Mar Menor beaches. The property will meet the highest standards and will be equipped with: Private pool with LED lighting and outdoor shower. Fully furnished and equipped kitchen with oven and microwave on column, built-in dishwasher and refrigerator, ceramic hob and extractor fan. LED lighting: inside the property (dining room, kitchen, corridors and bathrooms), as well as in outdoor areas. Motorized blinds in living room and main bedroom. Dressing room in master bedroom, with shelves, chest of drawers, trauser rails and mirror. Cabinets lined with drawers. Complete