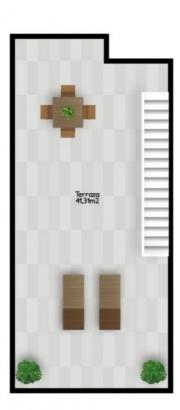

#### **DESCRIPTION**

NEW BUILD TOWNHOUSES IN SAN PEDRO DEL PINATAR New Build residential of townhouses in San Pedro del Pinatar, Murcia. Luxury residential complex made up of 18 townhouses, all with a private pool, terrace, solarium and parking space. Each property has 3 bedrooms and 2 full bathrooms, plus a walk-in closet in the master bedroom. Townhouses have been designed with a contemporary style and an open concept, consisting of an equipped kitchen and a living-dining room. The development is located in San Pedro del Pinatar, Murcia, surrounded by all services, sports facilities, near several golf courses and 5 minutes from the Mediterranean Sea and the Mar Menor beaches. The property will meet the highest standards and will be equipped with: Private pool with LED lighting and outdoor shower. Fully furnished and equipped kitchen with oven and microwave on column, built-in dishwasher and refrigerator, ceramic hob and extractor fan. LED lighting: inside the property (dining room, kitchen, corridors and bathrooms), as well as in outdoor areas. Motorized blinds in living room and main bedroom. Dressing room in master bedroom, with shelves, chest of drawers, trauser rails and mirror. Cabinets lined with drawers. Complete

### **GARDEN AND TERRACES**

- Open terrace Private garden

# PLANO GENERAL