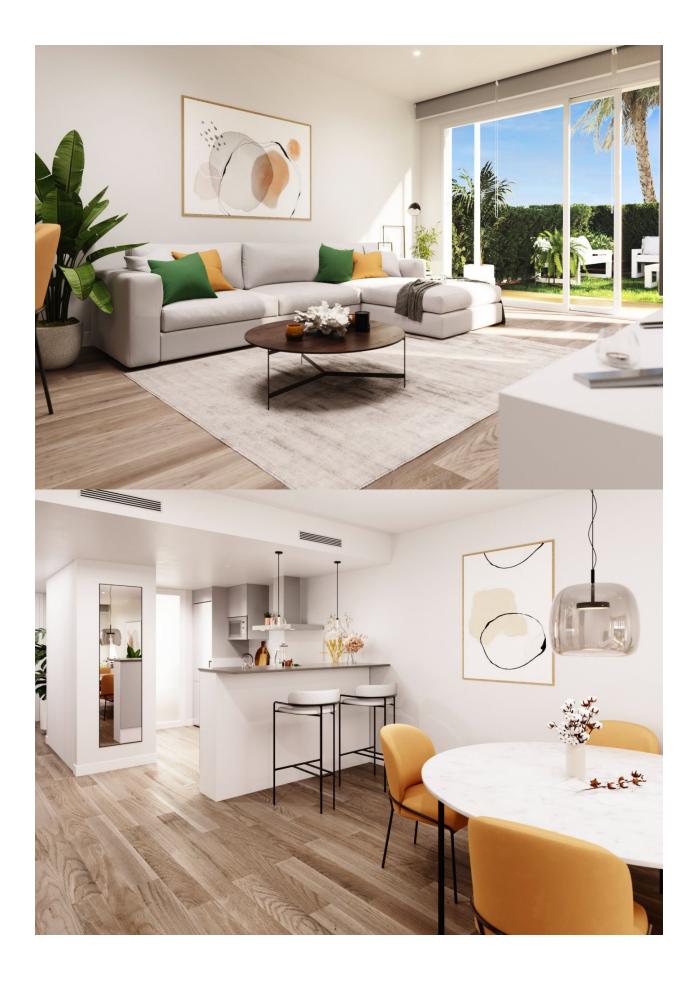

#### **DESCRIPTION**

FANTASTIC NEW BUILD APARTMENT GROUND FLOOR IN GRAN ALACANT - with sea views The Residential complex is located very close to the natural park of Clot de Galvany, and a short distance from the beaches of Carabassí. This 88m2 ground floor apartment consists of 3 bedrooms, 2 bathrooms, storage room, 12m2 private terrace, 51m2 private garden and under ground parking, with carefully designed distribution to enjoy beautiful views of the communal areas, the natural environment or the sea, and the pool and private gardens at the development. These new apartments are built to a very high standard and form a lovely residential with pools, garden areas, and a children's play area. Gran Alacant is a large residential tourism urbanisation, which has a friendly relaxed feel. Many northern Europeans have settled here permanently to enjoy the fabulous climate and beautiful beaches and sand dunes that the area affords. It is perfectly located between the towns of El Altet and Santa Pola and the stunning sand dune beaches. It is a fast developing town located between Santa Pola and Alicante and

#### **KITCHEN**

• Open kitchen