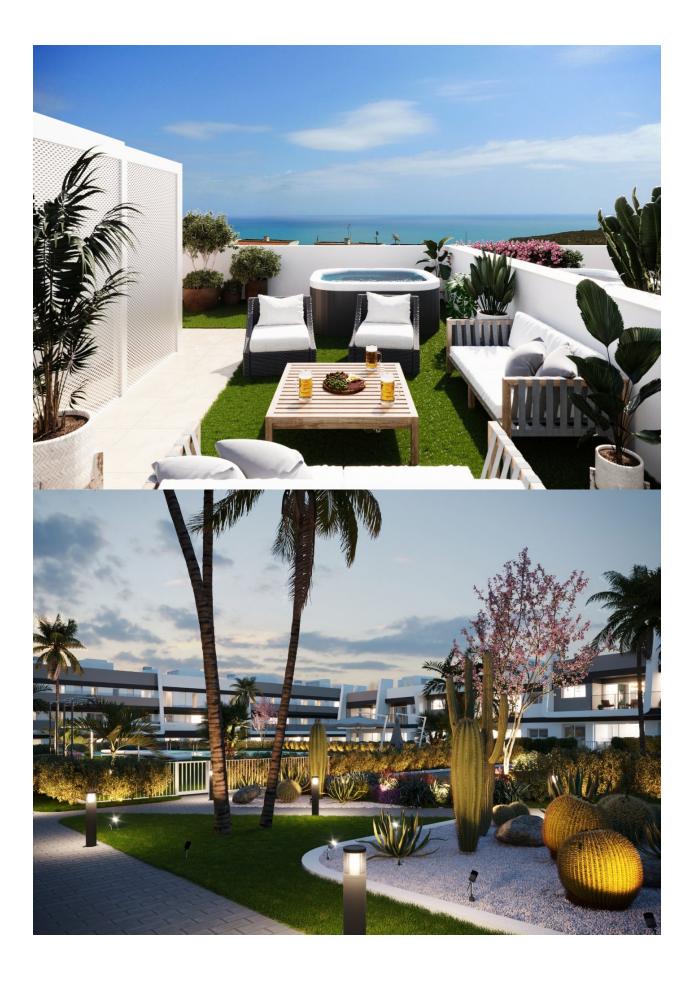

#### **DESCRIPTION**

FANTASTIC NEW BUILD APARTMENT GROUND FLOOR IN GRAN ALACANT - with sea views The Residential complex is located very close to the natural park of Clot de Galvany, and a short distance from the beaches of Carabassí. This 88m2 ground floor apartment consists of 3 bedrooms, 2 bathrooms, storage room, 12m2 private terrace, 51m2 private garden and under ground parking, with carefully designed distribution to enjoy beautiful views of the communal areas, the natural environment or the sea, and the pool and private gardens at the development. These new apartments are built to a very high standard and form a lovely residential with pools, garden areas, and a children's play area. Gran Alacant is a large residential tourism urbanisation, which has a friendly relaxed feel. Many northern Europeans have settled here permanently to enjoy the fabulous climate and beautiful beaches and sand dunes that the area affords. It is perfectly located between the towns of El Altet and Santa Pola and the stunning sand dune beaches. It is a fast developing town located between Santa Pola and Alicante and

## **GARDEN AND TERRACES**

- Open terrace
- Palm trees
- Landscaped
- Fenced
- Private garden
- Communal Garden