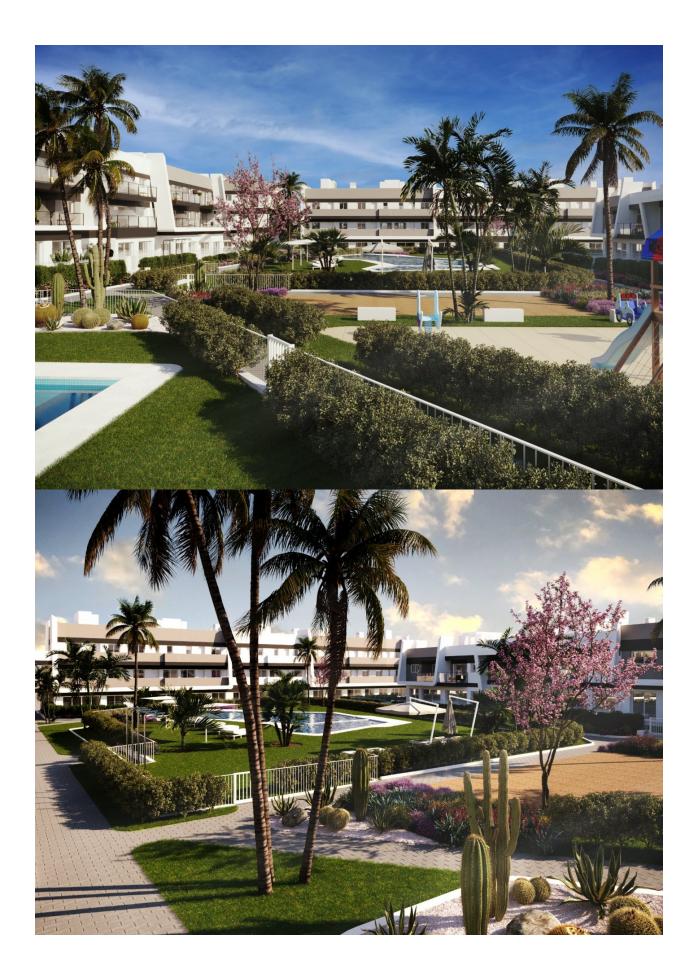

#### **DESCRIPTION**

FANTASTIC NEW BUILD APARTMENT GROUND FLOOR IN GRAN ALACANT - with sea views The Residential complex is located very close to the natural park of Clot de Galvany, and a short distance from the beaches of Carabassí. This 88m2 ground floor apartment consists of 3 bedrooms, 2 bathrooms, storage room, 12m2 private terrace, 51m2 private garden and under ground parking, with carefully designed distribution to enjoy beautiful views of the communal areas, the natural environment or the sea, and the pool and private gardens at the development. These new apartments are built to a very high standard and form a lovely residential with pools, garden areas, and a children's play area. Gran Alacant is a large residential tourism urbanisation, which has a friendly relaxed feel. Many northern Europeans have settled here permanently to enjoy the fabulous climate and beautiful beaches and sand dunes that the area affords. It is perfectly located between the towns of El Altet and Santa Pola and the stunning sand dune beaches. It is a fast developing town located between Santa Pola and Alicante and

## **GARDEN AND TERRACES**

- Open terrace
- Palm trees
- Landscaped
- Fenced
- Private garden
- Communal Garden