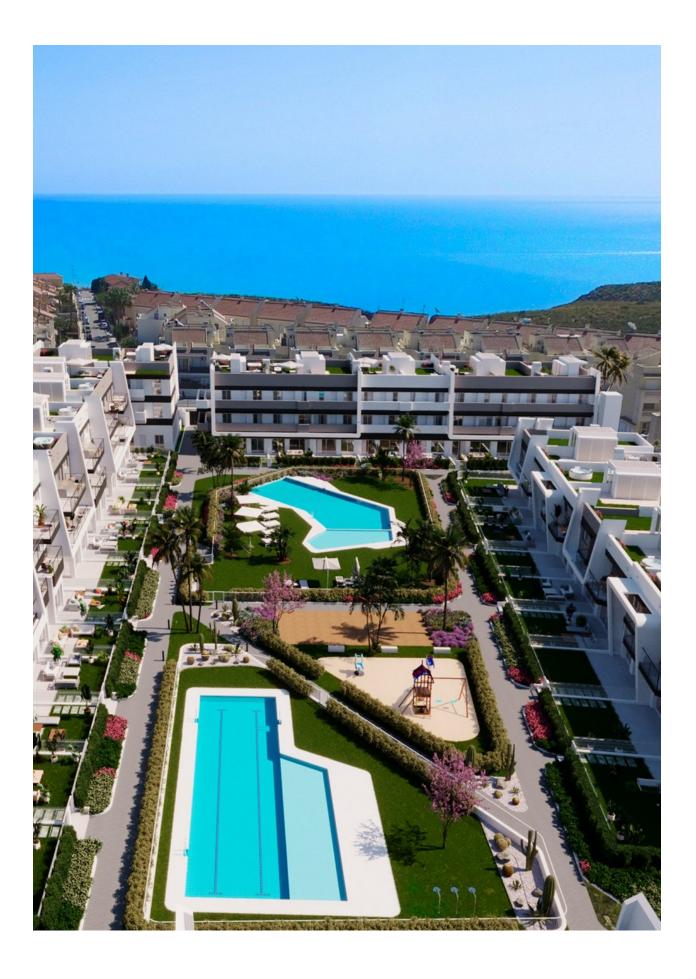

#### **DESCRIPTION**

FANTASTIC NEW BUILD APARTMENT GROUND FLOOR IN GRAN ALACANT - with sea views The Residential complex is located very close to the natural park of Clot de Galvany, and a short distance from the beaches of Carabassí. This 88m2 ground floor apartment consists of 3 bedrooms, 2 bathrooms, storage room, 12m2 private terrace, 51m2 private garden and under ground parking, with carefully designed distribution to enjoy beautiful views of the communal areas, the natural environment or the sea, and the pool and private gardens at the development. These new apartments are built to a very high standard and form a lovely residential with pools, garden areas, and a children's play area. Gran Alacant is a large residential tourism urbanisation, which has a friendly relaxed feel. Many northern Europeans have settled here permanently to enjoy the fabulous climate and beautiful beaches and sand dunes that the area affords. It is perfectly located between the towns of El Altet and Santa Pola and the stunning sand dune beaches. It is a fast developing town located between Santa Pola and Alicante and

## **VIEWS**

- Panoramic views
- Sea views