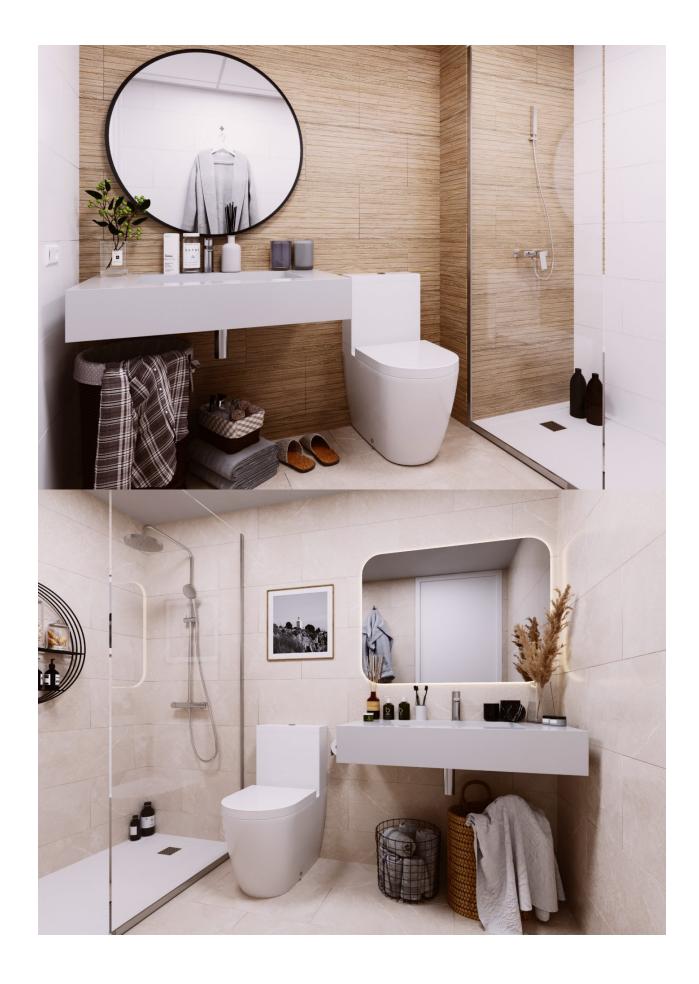

REF: # 10765 ALICANTE (GRAN ALACANT)

| INFO              |                            |
|-------------------|----------------------------|
| PRICE:            | 300.000€                   |
| PROPERTY<br>TYPE: | Apartment                  |
| CITY:             | Alicante (Gran<br>Alacant) |
| BEDROOMS:         | 2                          |
| Bathrooms:        | 2                          |
| Build ( m2 ):     | 80                         |
| Plot ( m2 ):      | 33                         |
| Terrace ( m2 ):   | -                          |
| Year:             | -                          |
| Floor:            | -                          |
| Old price         | -                          |