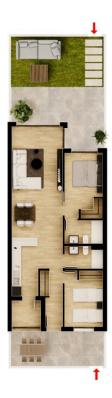

REF: # 10765 ALICANTE (GRAN ALACANT)

| INFO              |                            |
|-------------------|----------------------------|
| PRICE:            | 300.000€                   |
| PROPERTY<br>TYPE: | Apartment                  |
| CITY:             | Alicante (Gran<br>Alacant) |
| BEDROOMS:         | 2                          |
| Bathrooms:        | 2                          |
| Build ( m2 ):     | 80                         |
| Plot ( m2 ):      | 33                         |
| Terrace ( m2 ):   | -                          |
| Year:             | -                          |
| Floor:            | -                          |
| Old price         | -                          |

#### **DESCRIPTION**

NEW BUILD APARTMENTS IN GRAN ALACANT New Build development of 120 apartments in Gran Alacant. Residential complex located very close to the natural park of Clot de Galvany, and a short distance from the beaches of Carabassí. Apartments with 2 and 3 bedrooms, 2 bathrooms have a carefully designed distribution and enjoy beautiful views of the communal areas, the natural environment or the sea, and the pool and private gardens at the development. These new apartments are built to a very high standard and form a lovely residential with pools, private underground parking, storeroom, garden areas, and a children's play area. Gran Alacant in perfect located between the towns of El Altet and Santa Pola and the stunning sand dune beaches. Gran Alacant is a fast developing town located between Santa Pola and Alicante and consists of about 25 urbanisations, or individual areas, just 10 minutes drive south of Alicante Airport and has two of the Costa Blancas most beautiful beaches - the Carabassi. Gran Alacant is a tranquil place to live or spend your holidays with very little traffic and