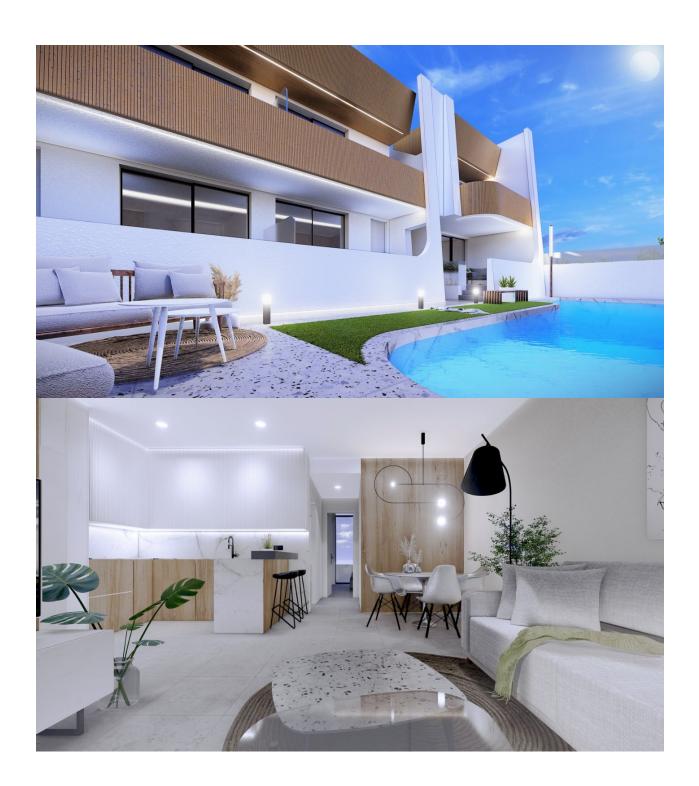

## **DESCRIPTION**

NEW BUILD RESIDENTIAL OF APARTMENTS IN LO PAGAN New Build residential complex of apartments on the ground floor with large front terrace and rear patio or penthouse with front terrace and large private rooftop solarium with pergola and summer kitchen, located just 350 metres from the beach. Garden / Ground Floor Home: The front door opens into the spacious living zone with dining area set to the side. The fully fitted kitchen is located next to the sliding doors allowing the natural sun light inside. To the side is a family bathroom with basin, toilet and shower and 2 generous sized bedrooms - the master bedroom having en-suite bathroom. Penthouse Model: A staircase leads you to the top floor area with large tiled private terrace, with entrance door to the property. Like the ground floor models a generous open plan lounge/ dining area with the oversized kitchen – 2 bedrooms to the side (master with en-suite). Access is gained to the private roof solarium from the rear of the kitchen. Turn Key: Our feature homes include all internal and external LED lighting, installed a/c machine, heated bathroom flooring in both bathrooms, fitted kitchen with induction hob, oven, dishwasher, full furniture package and underground garage parking. Optional storage rooms are available for an additional charge. All enjoying a large

communal garden area with swimming pool. Located on the North edge of the Mar Menor, Lo Pagan has something to offer everyone. The beaches in Lo Pagan are some of the best to be found anywhere around the Mar Menor And are lined with some fantastic shops, restaurants, and Chrinquito bars. To the other side of the bay, there is the popular Marina, with its fantastic restaurant and children's funfair which operates throughout the summer. The Marina is located close to the town center where you can explore the vast array of shops, churches, and further restaurants and bars on offer here, serving fantastic food and drinks late into the evening. There is also a wide range of watersports and activities available in Lo Pagan, from Jet Ski's, Boat Trips, Padel Boarding, Windsurfing, and more. In the summer months, there is also the inflatable assault course just off the shore to have fun with for children of all ages. The big appeal with areas such as Lo Pagan are its location for the Mar Menor, With its warm shallow waters its the perfect safe place for children to play all year round, and the high salt content also has great health benefits for everyone. Complex located 30 minutes from Murcia - Corvera airport and 1 hour Alicante airport.