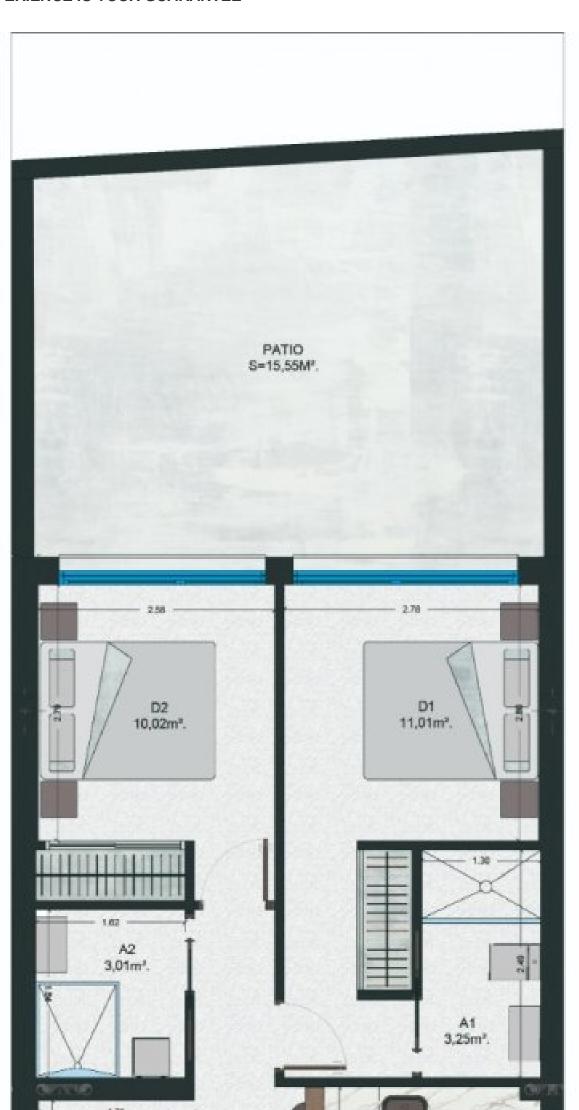

## **DESCRIPTION**

NEW BUILD RESIDENTIAL OF APARTMENTS IN LO PAGAN New Build residential complex of apartments on the ground floor with large front terrace and rear patio or penthouse with front terrace and large private rooftop solarium with pergola and summer kitchen, located just 350 metres from the beach. Garden / Ground Floor Home: The front door opens into the spacious living zone with dining area set to the side. The fully fitted kitchen is located next to the sliding doors allowing the natural sun light inside. To the side is a family bathroom with basin, toilet and shower and 2 generous sized bedrooms - the master bedroom having en-suite bathroom. Penthouse Model: A staircase leads you to the top floor area with large tiled private terrace, with entrance door to the property. Like the ground floor models a generous open plan lounge/ dining area with the oversized kitchen – 2 bedrooms to the side (master with en-suite). Access is gained to the private roof solarium from the rear of the kitchen. Turn Key: Our feature homes include all internal and external LED lighting, installed a/c machine, heated bathroom flooring in both bathrooms, fitted kitchen with induction hob, oven, dishwasher, full furniture package and underground garage parking. Optional storage rooms are available for an additional charge. All enjoying a large

• Reinforced door

**GROUND FLOOR - PLANTA BAJA - 63.00 M2** 2 BEDROOM, 2 BATHROOM - 2 DORMITORIO Y 2 BANOS