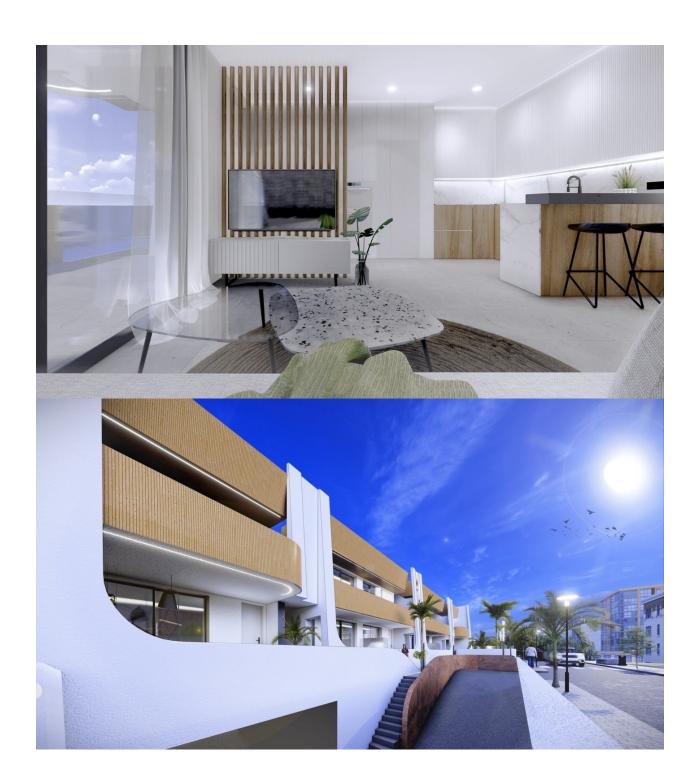

## **DESCRIPTION**

NEW BUILD RESIDENTIAL OF APARTMENTS IN LO PAGAN New Build residential complex of apartments on the ground floor with large front terrace and rear patio or penthouse with front terrace and large private rooftop solarium with pergola and summer kitchen, located just 350 metres from the beach. Garden / Ground Floor Home: The front door opens into the spacious living zone with dining area set to the side. The fully fitted kitchen is located next to the sliding doors allowing the natural sun light inside. To the side is a family bathroom with basin, toilet and shower and 2 generous sized bedrooms - the master bedroom having en-suite bathroom. Penthouse Model: A staircase leads you to the top floor area with large tiled private terrace, with entrance door to the property. Like the ground floor models a generous open plan lounge/ dining area with the oversized kitchen – 2 bedrooms to the side (master with en-suite). Access is gained to the private roof solarium from the rear of the kitchen. Turn Key: Our feature homes include all internal and external LED lighting, installed a/c machine, heated bathroom flooring in both bathrooms, fitted kitchen with induction hob, oven, dishwasher, full furniture package and underground garage parking. Optional storage rooms are available for an additional charge. All enjoying a large

communal garden area with swimming pool. Located on the North edge of the Mar Menor, Lo Pagan has something to offer everyone. The beaches in Lo Pagan are some of the best to be found anywhere around the Mar Menor And are lined with some fantastic shops, restaurants, and Chrinquito bars. To the other side of the bay, there is the popular Marina, with its fantastic restaurant and children's funfair which operates throughout the summer. The Marina is located close to the town center where you can explore the vast array of shops, churches, and further restaurants and bars on offer here, serving fantastic food and drinks late into the evening. There is also a wide range of watersports and activities available in Lo Pagan, from Jet Ski's, Boat Trips, Padel Boarding, Windsurfing, and more. In the summer months, there is also the inflatable assault course just off the shore to have fun with for children of all ages. The big appeal with areas such as Lo Pagan are its location for the Mar Menor, With its warm shallow waters its the perfect safe place for children to play all year round, and the high salt content also has great health benefits for everyone. Complex located 30 minutes from Murcia - Corvera airport and 1 hour Alicante airport.