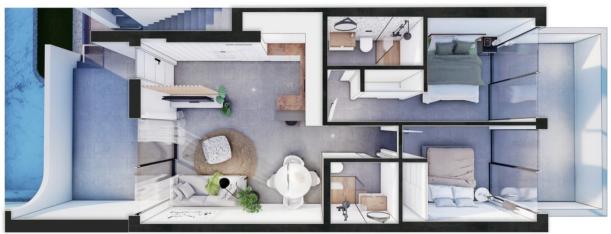

## **DESCRIPTION**

NEW BUILD RESIDENTIAL OF APARTMENTS IN LO PAGAN New Build residential complex of apartments on the ground floor with large front terrace and rear patio or penthouse with front terrace and large private rooftop solarium with pergola and summer kitchen, located just 350 metres from the beach. Garden / Ground Floor Home: The front door opens into the spacious living zone with dining area set to the side. The fully fitted kitchen is located next to the sliding doors allowing the natural sun light inside. To the side is a family bathroom with basin, toilet and shower and 2 generous sized bedrooms - the master bedroom having en-suite bathroom. Penthouse Model: A staircase leads you to the top floor area with large tiled private terrace, with entrance door to the property. Like the ground floor models a generous open plan lounge/ dining area with the oversized kitchen – 2 bedrooms to the side (master with en-suite). Access is gained to the private roof solarium from the rear of the kitchen. Turn Key: Our feature homes include all internal and external LED lighting, installed a/c machine, heated bathroom flooring in both bathrooms, fitted kitchen with induction hob, oven, dishwasher, full furniture package and underground garage parking. Optional storage rooms are available for an additional charge. All enjoying a large

• Reinforced door

**GROUND FLOOR - PLANTA BAJA - 63.00 M2** 2 BEDROOM, 2 BATHROOM - 2 DORMITORIO Y 2 BANOS