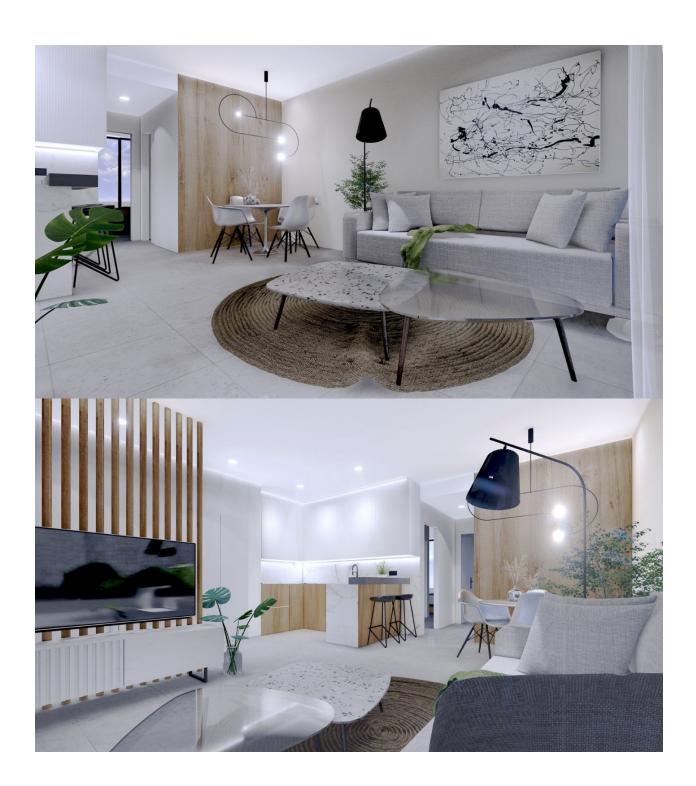

## **DESCRIPTION**

NEW BUILD RESIDENTIAL OF APARTMENTS IN LO PAGAN New Build residential complex of apartments on the ground floor with large front terrace and rear patio or penthouse with front terrace and large private rooftop solarium with pergola and summer kitchen, located just 350 metres from the beach. Garden / Ground Floor Home: The front door opens into the spacious living zone with dining area set to the side. The fully fitted kitchen is located next to the sliding doors allowing the natural sun light inside. To the side is a family bathroom with basin, toilet and shower and 2 generous sized bedrooms - the master bedroom having en-suite bathroom. Penthouse Model: A staircase leads you to the top floor area with large tiled private terrace, with entrance door to the property. Like the ground floor models a generous open plan lounge/ dining area with the oversized kitchen – 2 bedrooms to the side (master with en-suite). Access is gained to the private roof solarium from the rear of the kitchen. Turn Key: Our feature homes include all internal and external LED lighting, installed a/c machine, heated bathroom flooring in both bathrooms, fitted kitchen with induction hob, oven, dishwasher, full furniture package and underground garage parking. Optional storage rooms are available for an additional charge. All enjoying a large