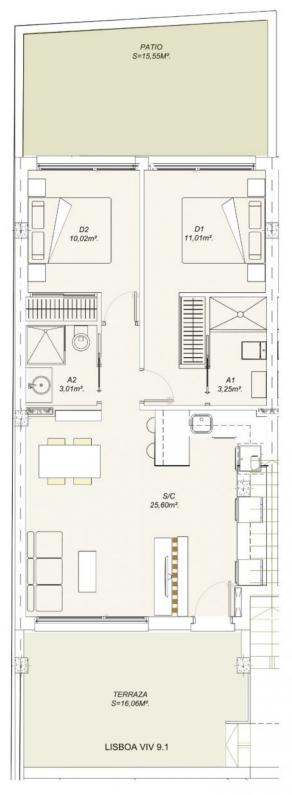

## **DESCRIPTION**

NEW BUILD RESIDENTIAL OF APARTMENTS IN LO PAGAN New Build residential complex of apartments on the ground floor with large front terrace and rear patio or penthouse with front terrace and large private rooftop solarium with pergola and summer kitchen, located just 350 metres from the beach. Garden / Ground Floor Home: The front door opens into the spacious living zone with dining area set to the side. The fully fitted kitchen is located next to the sliding doors allowing the natural sun light inside. To the side is a family bathroom with basin, toilet and shower and 2 generous sized bedrooms - the master bedroom having en-suite bathroom. Penthouse Model: A staircase leads you to the top floor area with large tiled private terrace, with entrance door to the property. Like the ground floor models a generous open plan lounge/ dining area with the oversized kitchen – 2 bedrooms to the side (master with en-suite). Access is gained to the private roof solarium from the rear of the kitchen. Turn Key: Our feature homes include all internal and external LED lighting, installed a/c machine, heated bathroom flooring in both bathrooms, fitted kitchen with induction hob, oven, dishwasher, full furniture package and underground garage parking. Optional storage rooms are available for an additional charge. All enjoying a large

• Reinforced door

**GROUND FLOOR - PLANTA BAJA - 63.00 M2** 2 BEDROOM, 2 BATHROOM - 2 DORMITORIO Y 2 BANOS