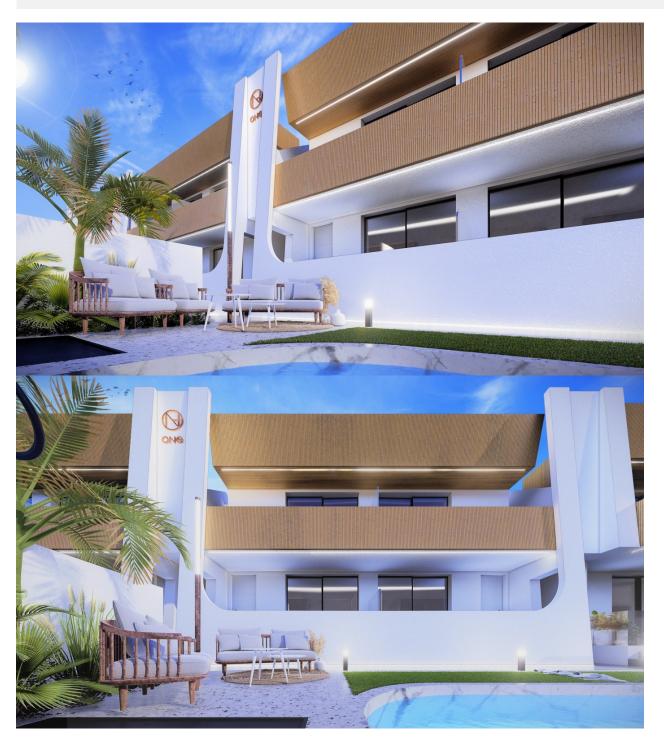

## **DESCRIPTION**

NEW BUILD RESIDENTIAL OF APARTMENTS IN LO PAGAN New Build residential complex of apartments on the ground floor with large front terrace and rear patio or penthouse with front terrace and large private rooftop solarium with pergola and summer kitchen, located just 350 metres from the beach. Garden / Ground Floor Home: The front door opens into the spacious living zone with dining area set to the side. The fully fitted kitchen is located next to the sliding doors allowing the natural sun light inside. To the side is a family bathroom with basin, toilet and shower and 2 generous sized bedrooms - the master bedroom having en-suite bathroom. Penthouse Model: A staircase leads you to the top floor area with large tiled private terrace, with entrance door to the property. Like the ground floor models a generous open plan lounge/ dining area with the oversized kitchen – 2 bedrooms to the side (master with en-suite). Access is gained to the private roof solarium from the rear of the kitchen. Turn Key: Our feature homes include all internal and external LED lighting, installed a/c machine, heated bathroom flooring in both bathrooms, fitted kitchen with induction hob, oven, dishwasher, full furniture package and underground garage parking. Optional storage rooms are available for an additional charge. All enjoying a large

communal garden area with swimming pool. Located on the North edge of the Mar Menor, Lo Pagan has something to offer everyone. The beaches in Lo Pagan are some of the best to be found anywhere around the Mar Menor And are lined with some fantastic shops, restaurants, and Chrinquito bars. To the other side of the bay, there is the popular Marina, with its fantastic restaurant and children's funfair which operates throughout the summer. The Marina is located close to the town center where you can explore the vast array of shops, churches, and further restaurants and bars on offer here, serving fantastic food and drinks late into the evening. There is also a wide range of watersports and activities available in Lo Pagan, from Jet Ski's, Boat Trips, Padel Boarding, Windsurfing, and more. In the summer months, there is also the inflatable assault course just off the shore to have fun with for children of all ages. The big appeal with areas such as Lo Pagan are its location for the Mar Menor, With its warm shallow waters its the perfect safe place for children to play all year round, and the high salt content also has great health benefits for everyone. Complex located 30 minutes from Murcia - Corvera airport and 1 hour Alicante airport.