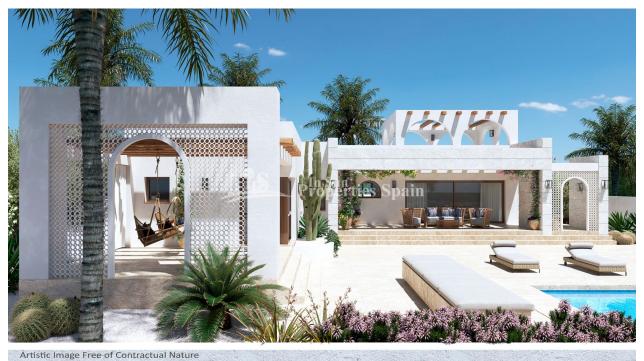

## DESCRIPTION

WONDERFUL NEW BUILD VILLA IN CUIDAD QUESADA - with private pool and gardens. This 205m2 villa is built on a large plot of 620m2 and consists of 3 bedrooms, 3 bathrooms, with both a large 93m2 terrace and private garden. Ciudad Quesada has a lot of green areas, parks with natural pine trees and spectacular views of the sea and the "Laguna de La Mata". It is a place where Europeans live all year round because of its developed infrastructure that provides all the amenities you would require. For golf lovers the closest courses are the La Marquesa Golf and the La Finca Golf Course in Algorfa just 10km drive away. Others nearby include Las Colinas Golf and Country Club, Vistabella Golf and Villamartin Golf to name a few. The Villamartin Golf Course is now one of the most recognised golf courses on the Costa Blanca. There are shopping centers nearby, the Habaneras shopping centre in Torrevieja and only 20 minutes drive there is "La Zenia Boulevard" the largest shopping centre in the Alicante region. Alicante Airport is 35 mins (50km) drive away and Murcia (Corvera) Airport is 55 minutes (75km).