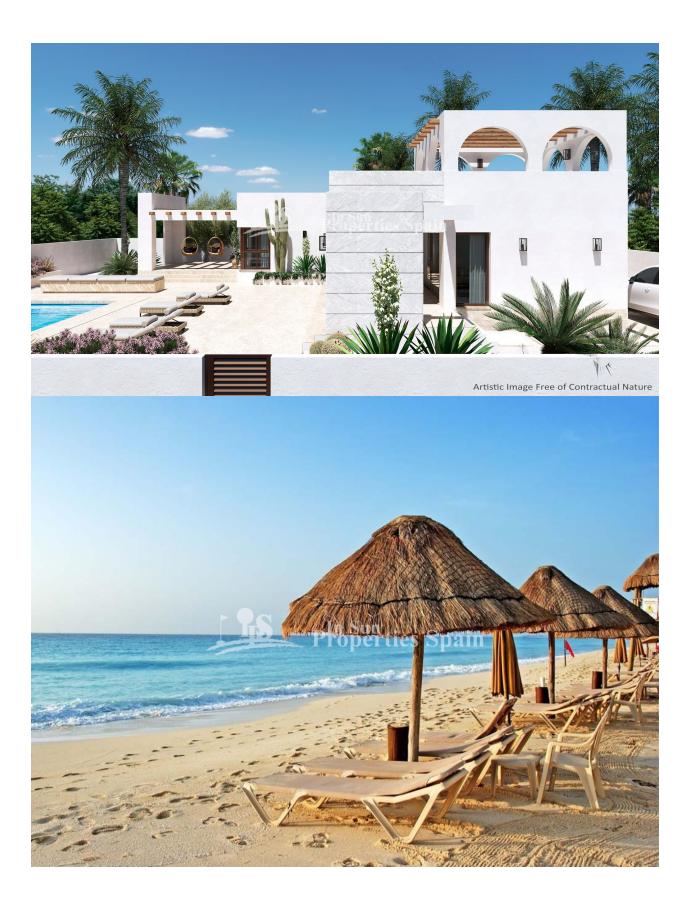

## DESCRIPTION

WONDERFUL NEW BUILD VILLA IN CUIDAD QUESADA - with private pool and gardens. This 205m2 villa is built on a large plot of 620m2 and consists of 3 bedrooms, 3 bathrooms, with both a large 93m2 terrace and private garden. Ciudad Quesada has a lot of green areas, parks with natural pine trees and spectacular views of the sea and the "Laguna de La Mata". It is a place where Europeans live all year round because of its developed infrastructure that provides all the amenities you would require. For golf lovers the closest courses are the La Marquesa Golf and the La Finca Golf Course in Algorfa just 10km drive away. Others nearby include Las Colinas Golf and Country Club, Vistabella Golf and Villamartin Golf to name a few. The Villamartin Golf Course is now one of the most recognised golf courses on the Costa Blanca. There are shopping centers nearby, the Habaneras shopping centre in Torrevieja and only 20 minutes drive there is "La Zenia Boulevard" the largest shopping centre in the Alicante region. Alicante Airport is 35 mins (50km) drive away and Murcia (Corvera) Airport is 55 minutes (75km).

# **PROPERTY GALLERY**

"OUR EXPERIENCE IS YOUR GUARANTEE"