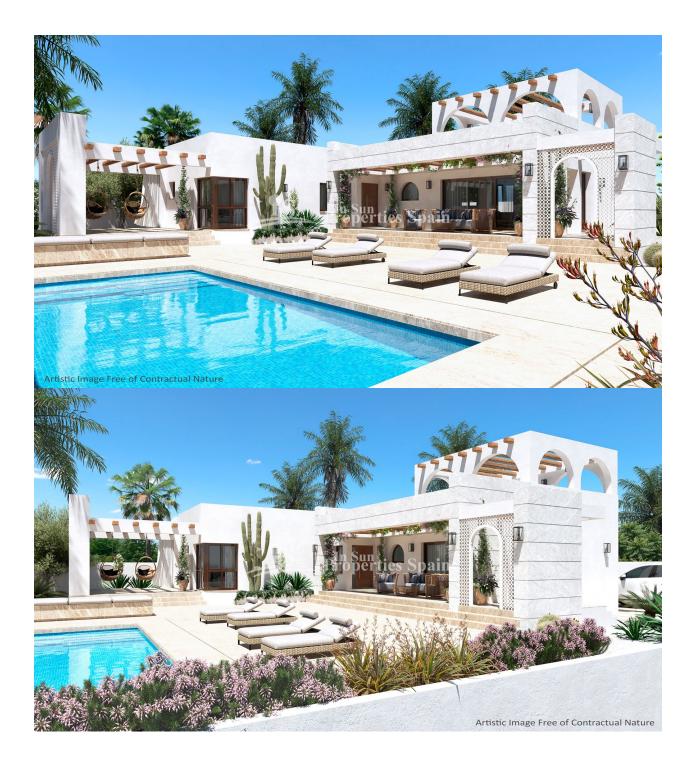

## DESCRIPTION

WONDERFUL NEW BUILD VILLA IN CUIDAD QUESADA - with private pool and gardens. This 205m2 villa is built on a large plot of 620m2 and consists of 3 bedrooms, 3 bathrooms, with both a large 93m2 terrace and private garden. Ciudad Quesada has a lot of green areas, parks with natural pine trees and spectacular views of the sea and the "Laguna de La Mata". It is a place where Europeans live all year round because of its developed infrastructure that provides all the amenities you would require. For golf lovers the closest courses are the La Marquesa Golf and the La Finca Golf Course in Algorfa just 10km drive away. Others nearby include Las Colinas Golf and Country Club, Vistabella Golf and Villamartin Golf to name a few. The Villamartin Golf Course is now one of the most recognised golf courses on the Costa Blanca. There are shopping centers nearby, the Habaneras shopping centre in Torrevieja and only 20 minutes drive there is "La Zenia Boulevard" the largest shopping centre in the Alicante region. Alicante Airport is 35 mins (50km) drive away and Murcia (Corvera) Airport is 55 minutes (75km).

# **PROPERTY GALLERY**

"OUR EXPERIENCE IS YOUR GUARANTEE"