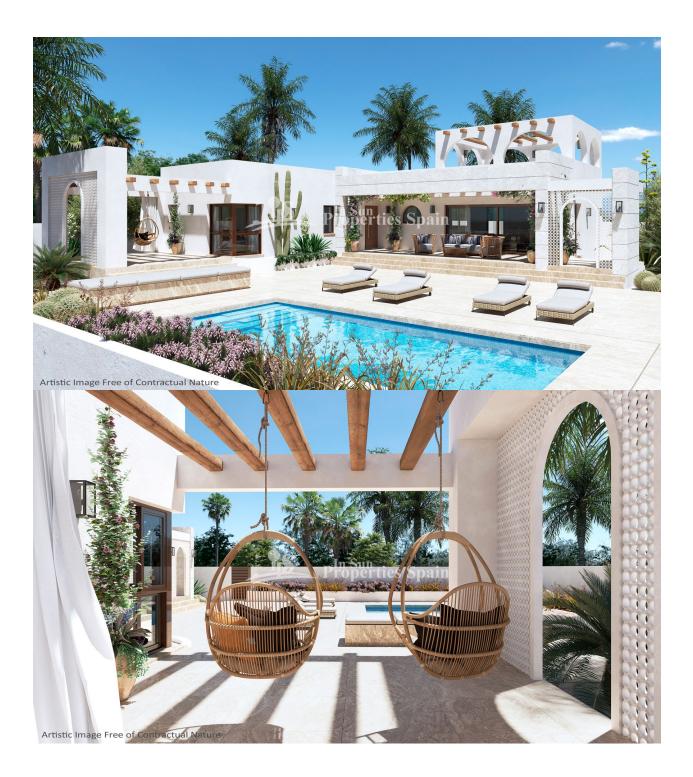

## DESCRIPTION

WONDERFUL NEW BUILD VILLA IN CUIDAD QUESADA - with private pool and gardens. This 205m2 villa is built on a large plot of 620m2 and consists of 3 bedrooms, 3 bathrooms, with both a large 93m2 terrace and private garden. Ciudad Quesada has a lot of green areas, parks with natural pine trees and spectacular views of the sea and the "Laguna de La Mata". It is a place where Europeans live all year round because of its developed infrastructure that provides all the amenities you would require. For golf lovers the closest courses are the La Marquesa Golf and the La Finca Golf Course in Algorfa just 10km drive away. Others nearby include Las Colinas Golf and Country Club, Vistabella Golf and Villamartin Golf to name a few. The Villamartin Golf Course is now one of the most recognised golf courses on the Costa Blanca. There are shopping centers nearby, the Habaneras shopping centre in Torrevieja and only 20 minutes drive there is "La Zenia Boulevard" the largest shopping centre in the Alicante region. Alicante Airport is 35 mins (50km) drive away and Murcia (Corvera) Airport is 55 minutes (75km).

# **PROPERTY GALLERY**

"OUR EXPERIENCE IS YOUR GUARANTEE"