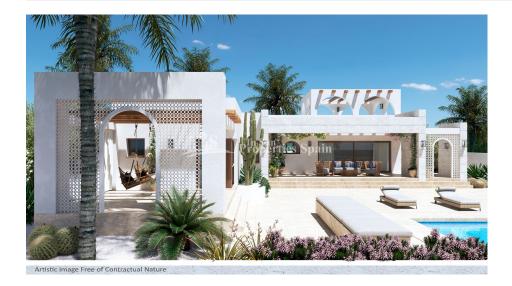

## DESCRIPTION

WONDERFUL NEW BUILD VILLA IN CUIDAD QUESADA - with private pool and gardens. This 205m2 villa is built on a large plot of 620m2 and consists of 3 bedrooms, 3 bathrooms, with both a large 93m2 terrace and private garden. Ciudad Quesada has a lot of green areas, parks with natural pine trees and spectacular views of the sea and the "Laguna de La Mata". It is a place where Europeans live all year round because of its developed infrastructure that provides all the amenities you would require. For golf lovers the closest courses are the La Marquesa Golf and the La Finca Golf Course in Algorfa just 10km drive away. Others nearby include Las Colinas Golf and Country Club, Vistabella Golf and Villamartin Golf to name a few. The Villamartin Golf Course is now one of the most recognised golf courses on the Costa Blanca. There are shopping centers nearby, the Habaneras shopping centre in Torrevieja and only 20 minutes drive there is "La Zenia Boulevard" the largest shopping centre in the Alicante region. Alicante Airport is 35 mins (50km) drive away and Murcia (Corvera) Airport is 55 minutes (75km).