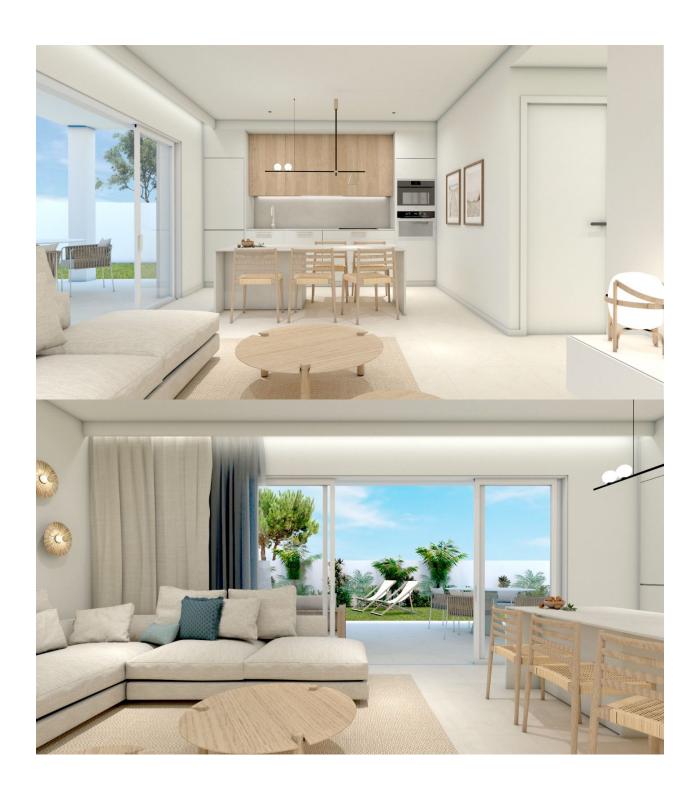

#### **DESCRIPTION**

NEW BUILD RESIDENTIAL COMPLEX IN TORRE DE LA HORADADA New Build residential complex of bungalow apartments in Torre de la Horadada only 450m from the beach. All properties has 3 bedrooms, 2 bathrooms, open plan kitchen with the lounge area, fitted wardrobes and terrace. Beautiful bungalows on the ground floor has private garden with the pool, bungalow on the top floor has private solarium with the pool. All properties has private parking. Torre de la Horadada is located south of Alicante in a beautiful location on the coast. The beautiful beaches of Torre de la Horadada and Mil Palmeras have fine sand beautiful promenade. There are lots of restaurants, bars and shops, also water sports, diving and snorkelling. It is well connected just 40 minutes from Alicante and Murcias Corvera airports, with large commercial shopping centres and multiple golf courses all within easy reach.

# PROPERTY GALLERY