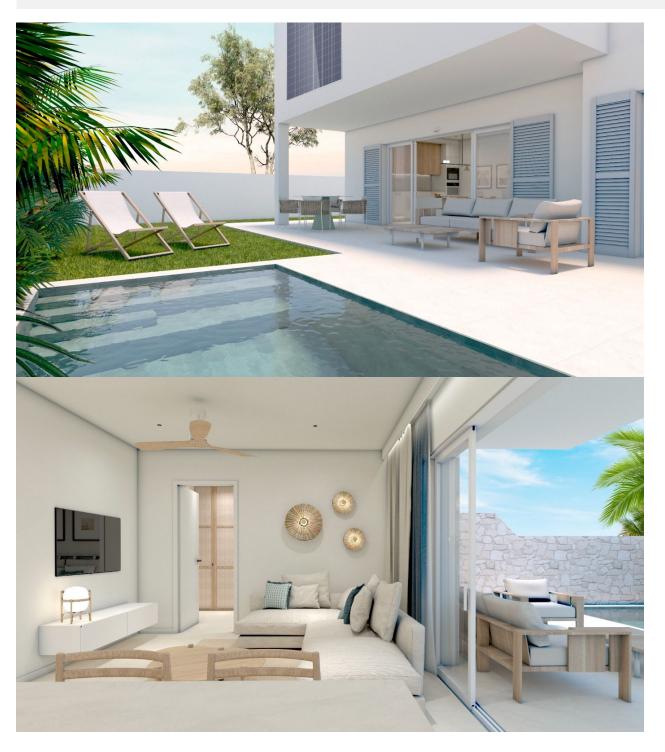

#### **DESCRIPTION**

NEW BUILD RESIDENTIAL COMPLEX IN TORRE DE LA HORADADA New Build residential complex of bungalow apartments in Torre de la Horadada only 450m from the beach. All properties has 3 bedrooms, 2 bathrooms, open plan kitchen with the lounge area, fitted wardrobes and terrace. Beautiful bungalows on the ground floor has private garden with the pool, bungalow on the top floor has private solarium with the pool. All properties has private parking. Torre de la Horadada is located south of Alicante in a beautiful location on the coast. The beautiful beaches of Torre de la Horadada and Mil Palmeras have fine sand beautiful promenade. There are lots of restaurants, bars and shops, also water sports, diving and snorkelling. It is well connected just 40 minutes from Alicante and Murcias Corvera airports, with large commercial shopping centres and multiple golf courses all within easy reach.

# PROPERTY GALLERY