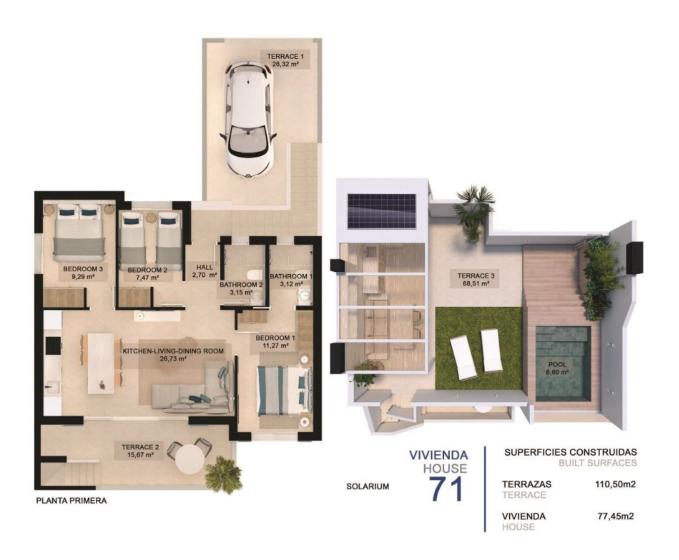

### PILAR DE LA HORADADA (TORRE DE LA HORADADA)

| INFO              |                                                   |
|-------------------|---------------------------------------------------|
| PRICE:            | 345.000 €                                         |
| PROPERTY<br>TYPE: | Apartment                                         |
| CITY:             | Pilar De La<br>Horadada (Torre<br>de la Horadada) |
| BEDROOMS:         | 3                                                 |
| Bathrooms:        | 2                                                 |
| Build ( m2 ):     | 78                                                |
| Plot ( m2 ):      | 26                                                |
| Terrace ( m2 ):   | -                                                 |
| Year:             | -                                                 |
| Floor:            | -                                                 |
| Old price         |                                                   |

#### **DESCRIPTION**

NEW BUILD RESIDENTIAL COMPLEX IN TORRE DE LA HORADADA New Build residential complex of bungalow apartments in Torre de la Horadada only 450m from the beach. All properties has 3 bedrooms, 2 bathrooms, open plan kitchen with the lounge area, fitted wardrobes and terrace. Beautiful bungalows on the ground floor has private garden with the pool, bungalow on the top floor has private solarium with the pool. All properties has private parking. Torre de la Horadada is located south of Alicante in a beautiful location on the coast. The beautiful beaches of Torre de la Horadada and Mil Palmeras have fine sand beautiful promenade. There are lots of restaurants, bars and shops, also water sports, diving and snorkelling. It is well connected just 40 minutes from Alicante and Murcias Corvera airports, with large commercial shopping centres and multiple golf courses all within easy reach.