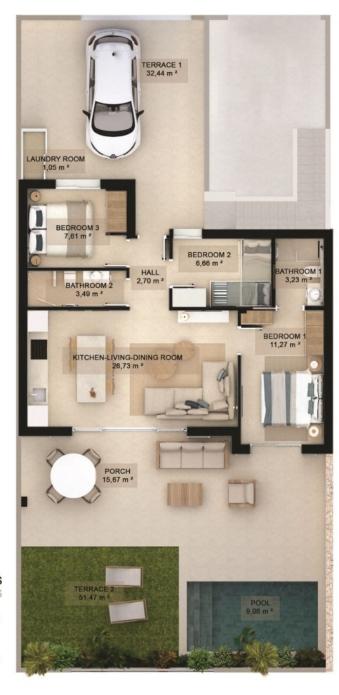

### PILAR DE LA HORADADA (TORRE DE LA HORADADA)

| INFO              |                                                   |
|-------------------|---------------------------------------------------|
| PRICE:            | 335.000 €                                         |
| PROPERTY<br>TYPE: | Apartment                                         |
| CITY:             | Pilar De La<br>Horadada (Torre<br>de la Horadada) |
| BEDROOMS:         | 3                                                 |
| Bathrooms:        | 2                                                 |
| Build ( m2 ):     | 84                                                |
| Plot ( m2 ):      | 70                                                |
| Terrace ( m2 ):   | -                                                 |
| Year:             | -                                                 |
| Floor:            | -                                                 |
| Old price         | -                                                 |

#### DESCRIPTION

NEW BUILD RESIDENTIAL COMPLEX IN TORRE DE LA HORADADA New Build residential complex of bungalow apartments in Torre de la Horadada only 450m from the beach. All properties has 3 bedrooms, 2 bathrooms, open plan kitchen with the lounge area, fitted wardrobes and terrace. Beautiful bungalows on the ground floor has private garden with the pool, bungalow on the top floor has private solarium with the pool. All properties has private parking. Torre de la Horadada is located south of Alicante in a beautiful location on the coast. The beautiful beaches of Torre de la Horadada and Mil Palmeras have fine sand beautiful promenade. There are lots of restaurants, bars and shops, also water sports, diving and snorkelling. It is well connected just 40 minutes from Alicante and Murcias Corvera airports, with large commercial shopping centres and multiple golf courses all within easy reach.

## SUPERFICIES CONSTRUIDAS

**BUILT SURFACES** 

TERRAZAS 83,91m2

TERRACE

VIVIENDA 83,96m2

HOUSE

"OUR EXPERIENCE IS YOUR GUARANTEE"