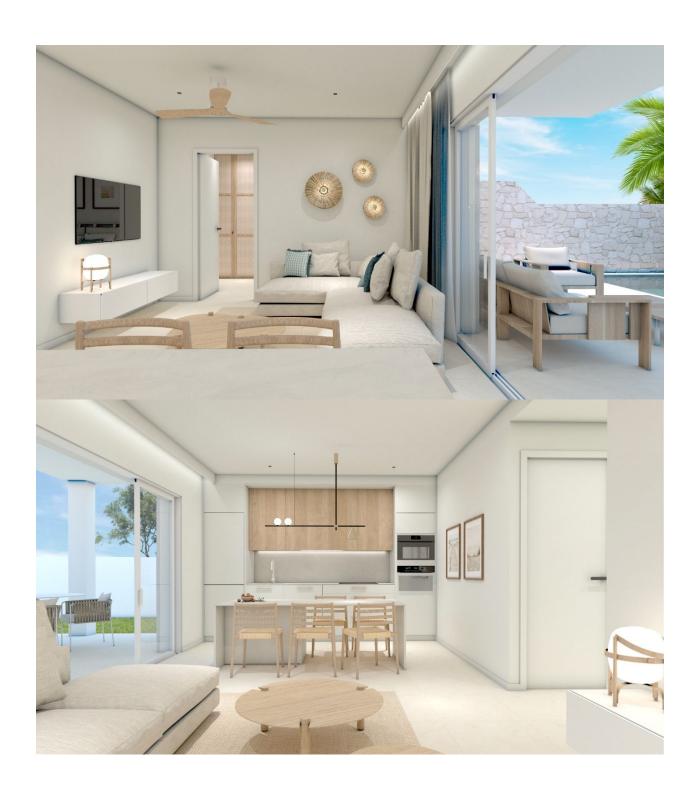

#### DESCRIPTION

NEW BUILD RESIDENTIAL COMPLEX IN TORRE DE LA HORADADA New Build residential complex of bungalow apartments in Torre de la Horadada only 450m from the beach. All properties has 3 bedrooms, 2 bathrooms, open plan kitchen with the lounge area, fitted wardrobes and terrace. Beautiful bungalows on the ground floor has private garden with the pool, bungalow on the top floor has private solarium with the pool. All properties has private parking. Torre de la Horadada is located south of Alicante in a beautiful location on the coast. The beautiful beaches of Torre de la Horadada and Mil Palmeras have fine sand beautiful promenade. There are lots of restaurants, bars and shops, also water sports, diving and snorkelling. It is well connected just 40 minutes from Alicante and Murcias Corvera airports, with large commercial shopping centres and multiple golf courses all within easy reach.