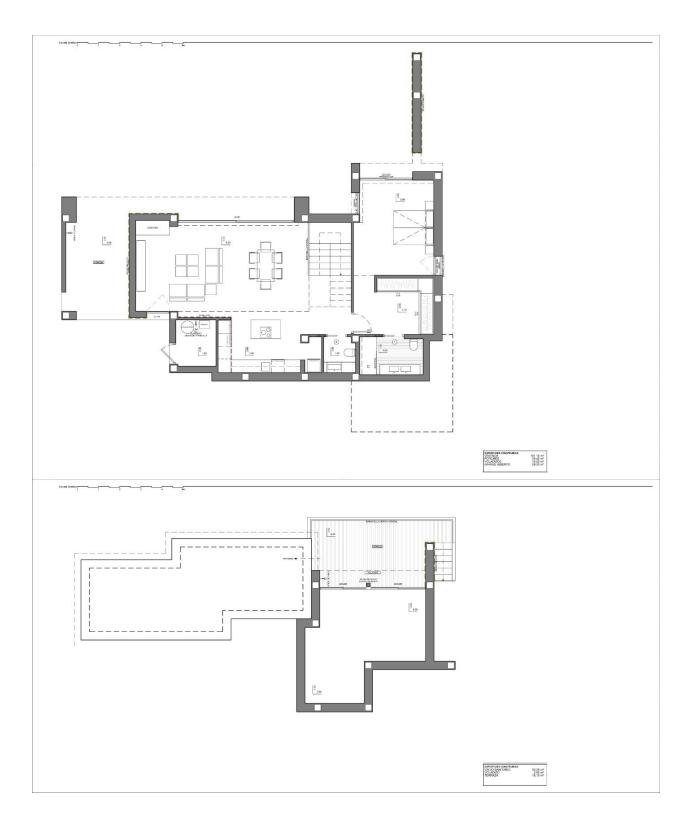

REF: # 10637 BENITACHELL

| INFO            |             |
|-----------------|-------------|
| PRICE:          | 1.745.000 € |
| PROPERTY TYPE:  | Villa       |
| CITY:           | Benitachell |
| BEDROOMS:       | 3           |
| Bathrooms:      | 4           |
| Build ( m2 ):   | 181         |
| Plot ( m2 ):    | 824         |
| Terrace ( m2 ): | -           |
| Year:           | -           |
| Floor:          | -           |
| Old price       | -           |

#### **DESCRIPTION**

NEW BUILD VILLA WITH THE SEA VIEWS IN CUMBRE DEL SOL New Build luxury villa with private pool and sea views in the Residential Resort Cumbre del Sol, in Benitachell, on the Costa Blanca North, between Alicante and Valencia city. A modern design and an elegant and bright layout are the keys to this villa with 3 bedrooms, all with en-suite bathrooms, with the master bedroom also having a large dressing room. The ground floor of this property allows us to extend it to 4 bedrooms. The main floor is characterised by open-plan spaces, where the kitchen and living-dining room are joined together and open onto the main terrace with a beautiful private infinity pool and the porch. Its layout and design have been conceived to make the most of the sea views, both from the bedrooms and from the living-dining room. At the same time, special attention has been paid to privacy, incorporating a vertical wall that not only provides privacy to the main terrace, but also stands out as a decorative element. A comfortable and sustainable villa, with underfloor heating through aerothermal heating, fireplace, installation of a selfconsumption photovoltaic system, pre-installation of the necessary plug for charging electric cars, selection of materials that provide quality and warmth to the house. At the most easterly point of the province of