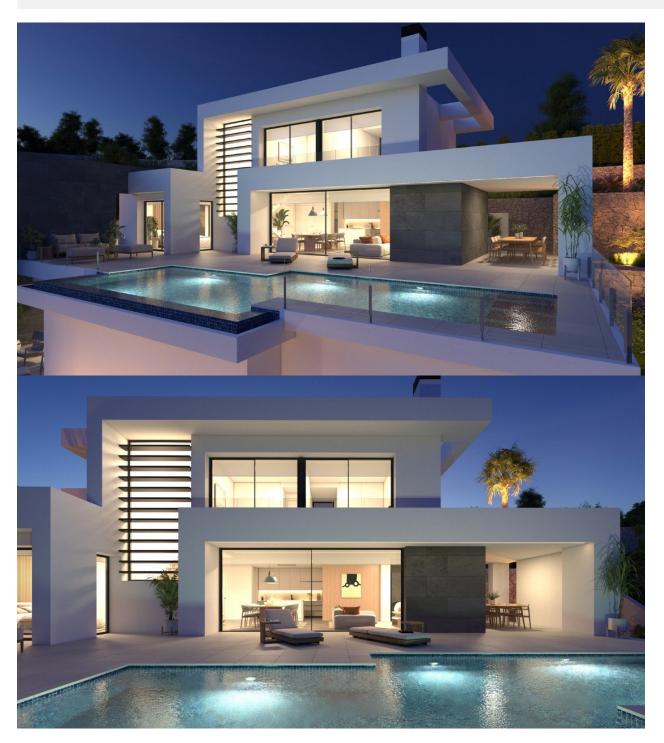

#### **DESCRIPTION**

NEW BUILD VILLA WITH THE SEA VIEWS IN CUMBRE DEL SOL New Build luxury villa with private pool and sea views in the Residential Resort Cumbre del Sol, in Benitachell, on the Costa Blanca North, between Alicante and Valencia city. A modern design and an elegant and bright layout are the keys to this villa with 3 bedrooms, all with en-suite bathrooms, with the master bedroom also having a large dressing room. The ground floor of this property allows us to extend it to 4 bedrooms. The main floor is characterised by open-plan spaces, where the kitchen and living-dining room are joined together and open onto the main terrace with a beautiful private infinity pool and the porch. Its layout and design have been conceived to make the most of the sea views, both from the bedrooms and from the living-dining room. At the same time, special attention has been paid to privacy, incorporating a vertical wall that not only provides privacy to the main terrace, but also stands out as a decorative element. A comfortable and sustainable villa, with underfloor heating through aerothermal heating, fireplace, installation of a selfconsumption photovoltaic system, pre-installation of the necessary plug for charging electric cars, selection of materials that provide quality and warmth to the house. At the most easterly point of the province of

## **VIEWS**

• Panoramic views

# GARDEN AND TERRACES

- Open terrace Private garden