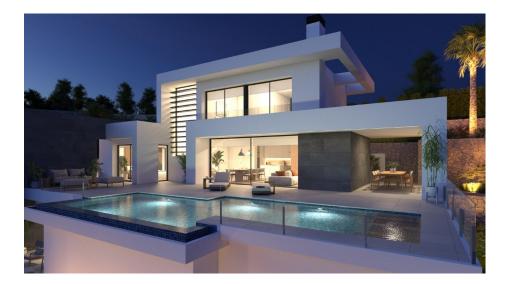

#### **DESCRIPTION**

NEW BUILD VILLA WITH THE SEA VIEWS IN CUMBRE DEL SOL New Build luxury villa with private pool and sea views in the Residential Resort Cumbre del Sol, in Benitachell, on the Costa Blanca North, between Alicante and Valencia city. A modern design and an elegant and bright layout are the keys to this villa with 3 bedrooms, all with en-suite bathrooms, with the master bedroom also having a large dressing room. The ground floor of this property allows us to extend it to 4 bedrooms. The main floor is characterised by open-plan spaces, where the kitchen and living-dining room are joined together and open onto the main terrace with a beautiful private infinity pool and the porch. Its layout and design have been conceived to make the most of the sea views, both from the bedrooms and from the living-dining room. At the same time, special attention has been paid to privacy, incorporating a vertical wall that not only provides privacy to the main terrace, but also stands out as a decorative element. A comfortable and sustainable villa, with underfloor heating through aerothermal heating, fireplace, installation of a selfconsumption photovoltaic system, pre-installation of the necessary plug for charging electric cars, selection of materials that provide quality and warmth to the house. At the most easterly point of the province of

## **VIEWS**

• Panoramic views

# GARDEN AND TERRACES

- Open terrace Private garden