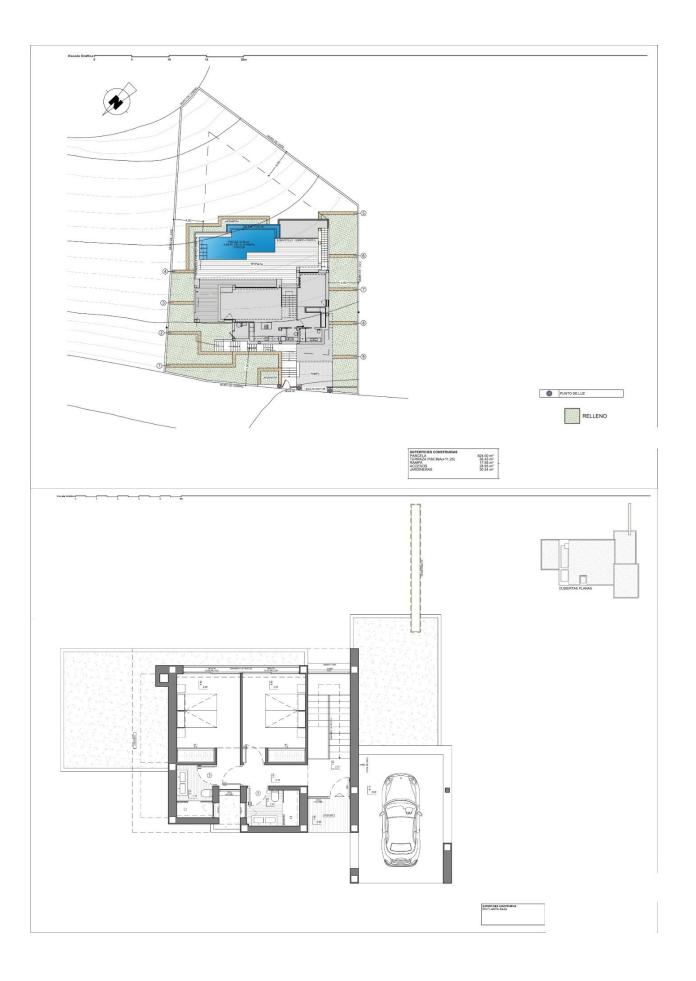

REF: # 10637 BENITACHELL

| INFO            |             |
|-----------------|-------------|
| PRICE:          | 1.745.000 € |
| PROPERTY TYPE:  | Villa       |
| CITY:           | Benitachell |
| BEDROOMS:       | 3           |
| Bathrooms:      | 4           |
| Build ( m2 ):   | 181         |
| Plot ( m2 ):    | 824         |
| Terrace ( m2 ): | -           |
| Year:           | -           |
| Floor:          | -           |
| Old price       | -           |

#### **DESCRIPTION**

NEW BUILD VILLA WITH THE SEA VIEWS IN CUMBRE DEL SOL New Build luxury villa with private pool and sea views in the Residential Resort Cumbre del Sol, in Benitachell, on the Costa Blanca North, between Alicante and Valencia city. A modern design and an elegant and bright layout are the keys to this villa with 3 bedrooms, all with en-suite bathrooms, with the master bedroom also having a large dressing room. The ground floor of this property allows us to extend it to 4 bedrooms. The main floor is characterised by open-plan spaces, where the kitchen and living-dining room are joined together and open onto the main terrace with a beautiful private infinity pool and the porch. Its layout and design have been conceived to make the most of the sea views, both from the bedrooms and from the living-dining room. At the same time, special attention has been paid to privacy, incorporating a vertical wall that not only provides privacy to the main terrace, but also stands out as a decorative element. A comfortable and sustainable villa, with underfloor heating through aerothermal heating, fireplace, installation of a selfconsumption photovoltaic system, pre-installation of the necessary plug for charging electric cars, selection of materials that provide quality and warmth to the house. At the most easterly point of the province of