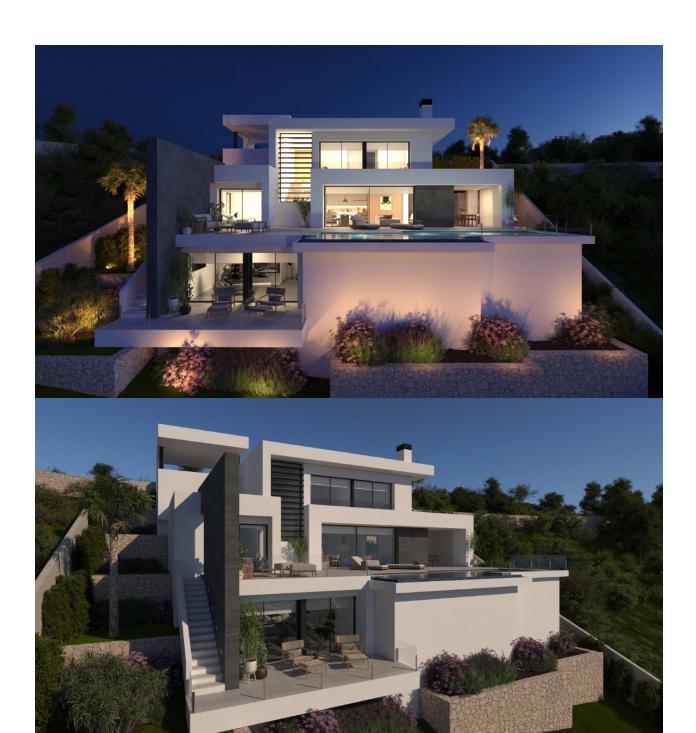

#### **DESCRIPTION**

NEW BUILD VILLA WITH THE SEA VIEWS IN CUMBRE DEL SOL New Build luxury villa with private pool and sea views in the Residential Resort Cumbre del Sol, in Benitachell, on the Costa Blanca North, between Alicante and Valencia city. A modern design and an elegant and bright layout are the keys to this villa with 3 bedrooms, all with en-suite bathrooms, with the master bedroom also having a large dressing room. The ground floor of this property allows us to extend it to 4 bedrooms. The main floor is characterised by open-plan spaces, where the kitchen and living-dining room are joined together and open onto the main terrace with a beautiful private infinity pool and the porch. Its layout and design have been conceived to make the most of the sea views, both from the bedrooms and from the living-dining room. At the same time, special attention has been paid to privacy, incorporating a vertical wall that not only provides privacy to the main terrace, but also stands out as a decorative element. A comfortable and sustainable villa, with underfloor heating through aerothermal heating, fireplace, installation of a selfconsumption photovoltaic system, pre-installation of the necessary plug for charging electric cars, selection of materials that provide quality and warmth to the house. At the most easterly point of the province of

Alicante, Spain, lies the Residential Resort Cumbre del Sol. Residents and guests are the first to greet the majestic sun each morning as it rises over the calm waters of the Mediterranean Sea. From our exclusive viewpoint, on the highest point of the municipality of Benitachell, Cumbre del Sol offers panoramic views over the sea and the natural parks that surround us from Jávea to Moraira. Discover exclusive resort on the Costa Blanca and discover our wonderful first-class flats and villas, incredible sports and leisure facilities and complete range of services for those fortunate enough to make Cumbre del Sol their home. Benitachell located 65 minutes from Alicante airport and 1,5 hour Valencia airport.