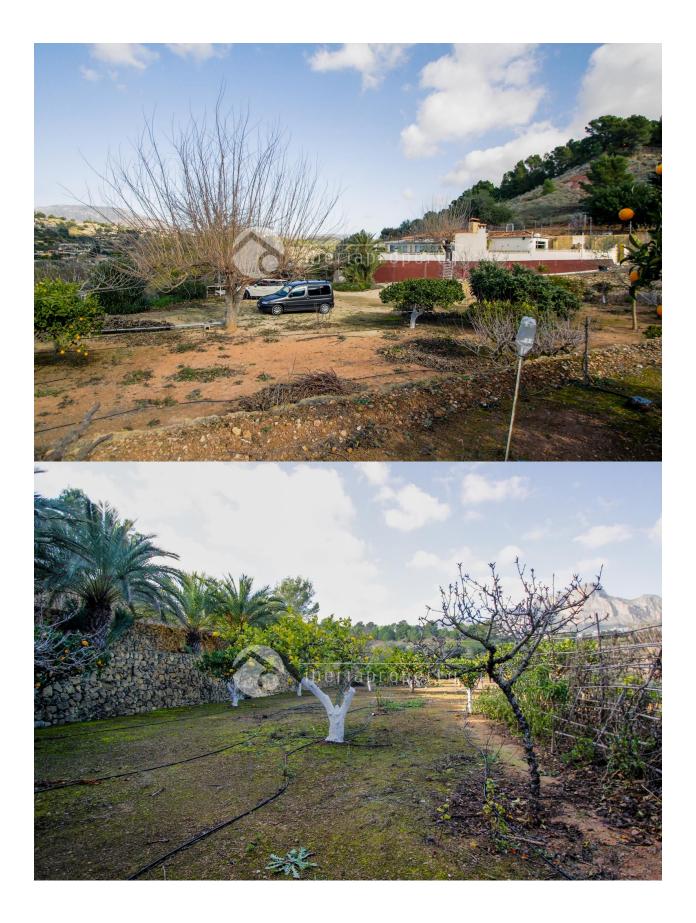

### DESCRIPTION

The "finca" is located in a very private area, with green area around and lovly views to the mountains. It has a huge plot with different kind of frutal trees and a lot of space for gardening. There is a one-floor house distributed in hall entrance, covered terrace, living-room with fireplace, open kitchen, 3 bedrooms and 1 bathroom. There is also a private garage and a big parking area for several cars.