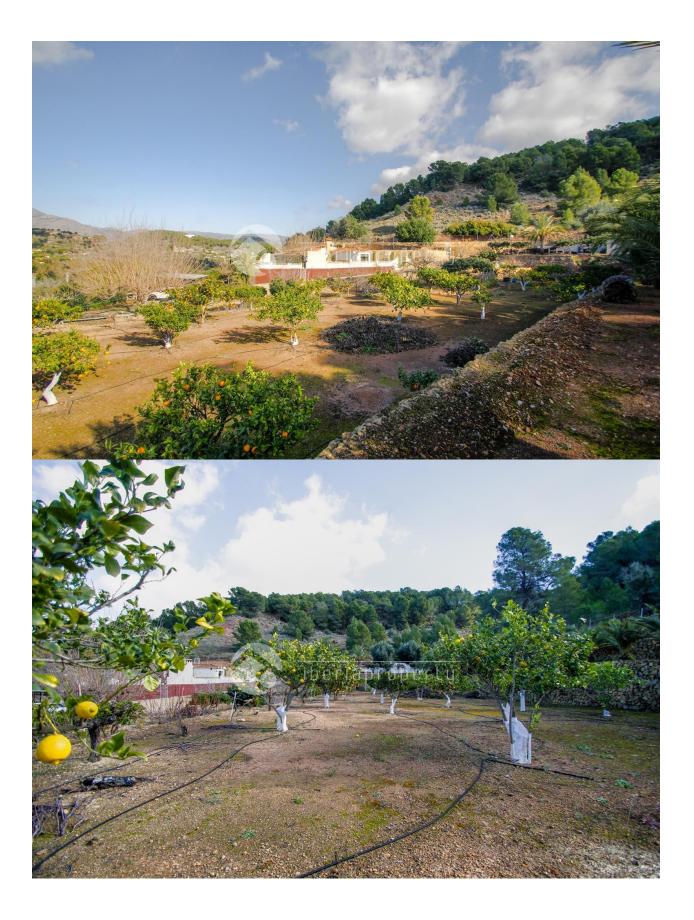

### DESCRIPTION

The "finca" is located in a very private area, with green area around and lovly views to the mountains. It has a huge plot with different kind of frutal trees and a lot of space for gardening. There is a one-floor house distributed in hall entrance, covered terrace, living-room with fireplace, open kitchen, 3 bedrooms and 1 bathroom. There is also a private garage and a big parking area for several cars.