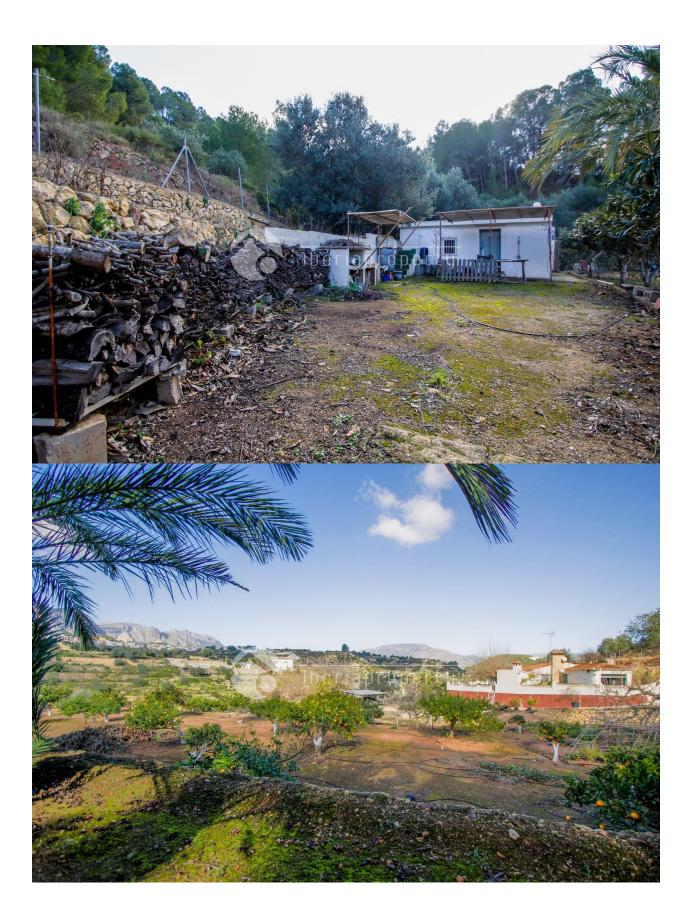

### DESCRIPTION

The "finca" is located in a very private area, with green area around and lovly views to the mountains. It has a huge plot with different kind of frutal trees and a lot of space for gardening. There is a one-floor house distributed in hall entrance, covered terrace, living-room with fireplace, open kitchen, 3 bedrooms and 1 bathroom. There is also a private garage and a big parking area for several cars.

#### **ENERGETIC CERTIFIED**

| STYLE                                            | VIEWS                              | DISTANCE TO :                                   | ORIENTATION                                               |
|--------------------------------------------------|------------------------------------|-------------------------------------------------|-----------------------------------------------------------|
| • Rustic                                         | Mountain views                     | Beach : 3 Km                                    | South East West                                           |
|                                                  |                                    | Airport: 40 Km                                  |                                                           |
|                                                  |                                    | Town center : 1 Km                              |                                                           |
| PARKING                                          | ТАХ                                | FLOARING                                        | KITCHEN                                                   |
| Garage no Cars : 1<br>Parking no Cars: 6         | I.B.I : 800 €                      | • Tile floors                                   | <ul><li> Open kitchen</li><li> Equipped kitchen</li></ul> |
| GARDEN AND<br>TERRACES                           | HEATING                            | EXTRA                                           |                                                           |
| Covered terrace     Open terrace     Fruit trees | <ul> <li>Fireplace wood</li> </ul> | <ul><li>Storage room</li><li>Internet</li></ul> |                                                           |