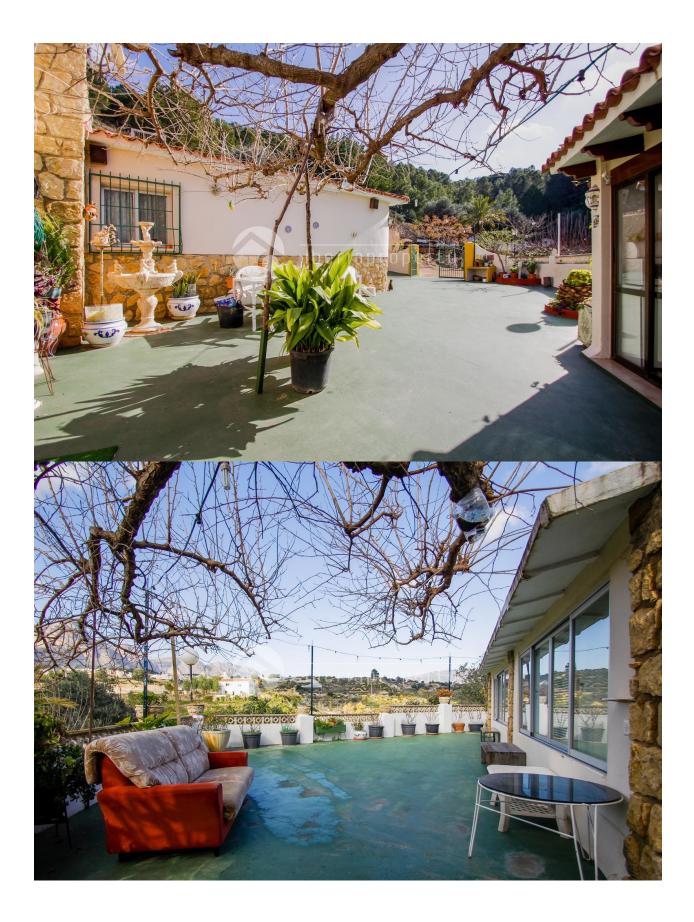

### DESCRIPTION

The "finca" is located in a very private area, with green area around and lovly views to the mountains. It has a huge plot with different kind of frutal trees and a lot of space for gardening. There is a one-floor house distributed in hall entrance, covered terrace, living-room with fireplace, open kitchen, 3 bedrooms and 1 bathroom. There is also a private garage and a big parking area for several cars.

#### **ENERGETIC CERTIFIED**

| STYLE                                            | VIEWS                              | DISTANCE TO :                                   | ORIENTATION                                               |
|--------------------------------------------------|------------------------------------|-------------------------------------------------|-----------------------------------------------------------|
| • Rustic                                         | Mountain views                     | Beach : 3 Km                                    | South East West                                           |
|                                                  |                                    | Airport: 40 Km                                  |                                                           |
|                                                  |                                    | Town center : 1 Km                              |                                                           |
| PARKING                                          | ТАХ                                | FLOARING                                        | KITCHEN                                                   |
| Garage no Cars : 1<br>Parking no Cars: 6         | I.B.I : 800 €                      | • Tile floors                                   | <ul><li> Open kitchen</li><li> Equipped kitchen</li></ul> |
| GARDEN AND<br>TERRACES                           | HEATING                            | EXTRA                                           |                                                           |
| Covered terrace     Open terrace     Fruit trees | <ul> <li>Fireplace wood</li> </ul> | <ul><li>Storage room</li><li>Internet</li></ul> |                                                           |