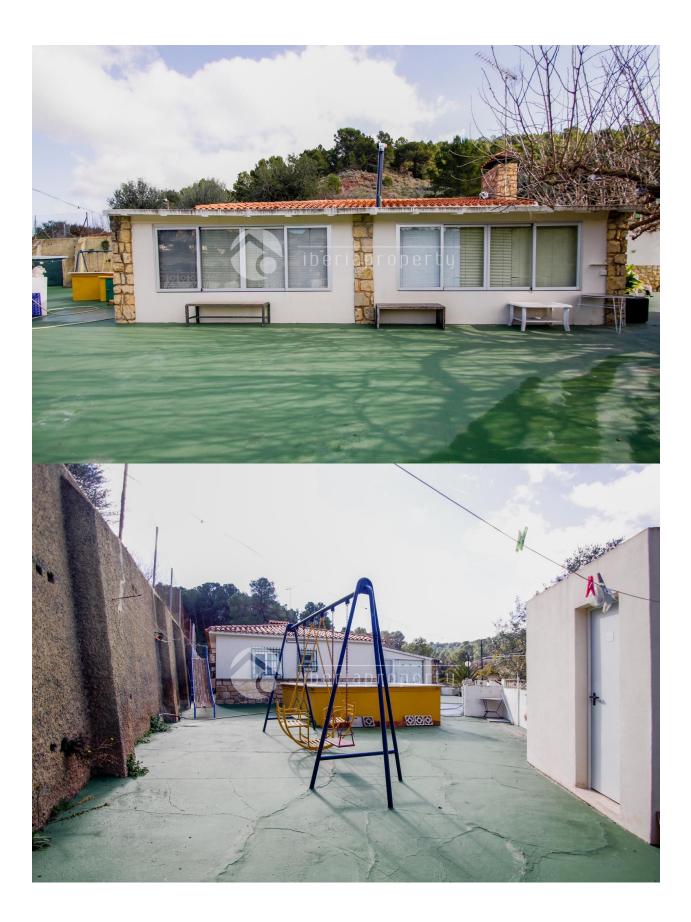

### DESCRIPTION

The "finca" is located in a very private area, with green area around and lovly views to the mountains. It has a huge plot with different kind of frutal trees and a lot of space for gardening. There is a one-floor house distributed in hall entrance, covered terrace, living-room with fireplace, open kitchen, 3 bedrooms and 1 bathroom. There is also a private garage and a big parking area for several cars.

#### **ENERGETIC CERTIFIED**

| STYLE                                            | VIEWS                              | DISTANCE TO :                                   | ORIENTATION                                               |
|--------------------------------------------------|------------------------------------|-------------------------------------------------|-----------------------------------------------------------|
| • Rustic                                         | Mountain views                     | Beach : 3 Km                                    | South East West                                           |
|                                                  |                                    | Airport: 40 Km                                  |                                                           |
|                                                  |                                    | Town center : 1 Km                              |                                                           |
| PARKING                                          | ТАХ                                | FLOARING                                        | KITCHEN                                                   |
| Garage no Cars : 1<br>Parking no Cars: 6         | I.B.I : 800 €                      | • Tile floors                                   | <ul><li> Open kitchen</li><li> Equipped kitchen</li></ul> |
| GARDEN AND<br>TERRACES                           | HEATING                            | EXTRA                                           |                                                           |
| Covered terrace     Open terrace     Fruit trees | <ul> <li>Fireplace wood</li> </ul> | <ul><li>Storage room</li><li>Internet</li></ul> |                                                           |