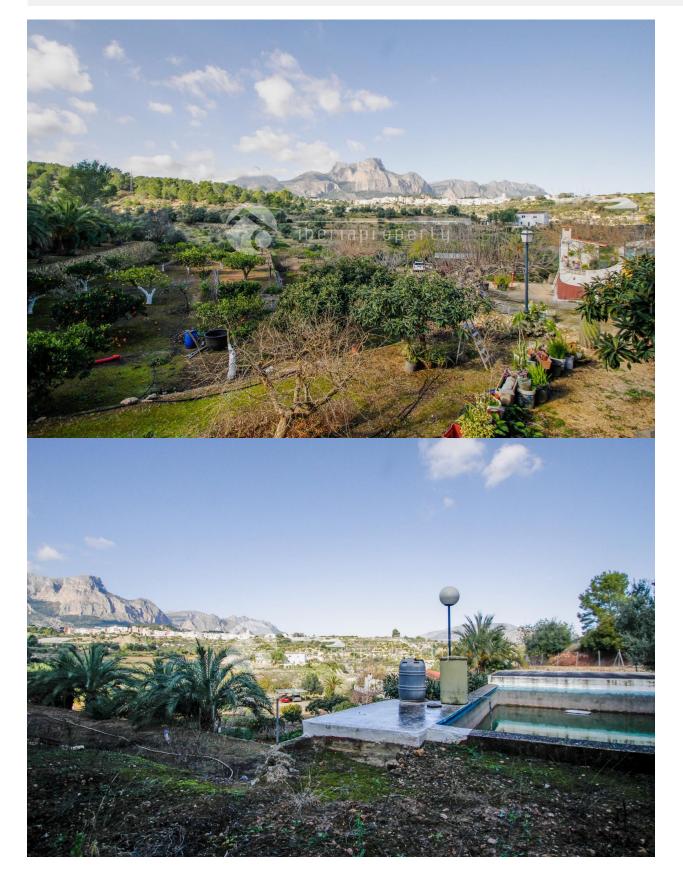

### DESCRIPTION

The "finca" is located in a very private area, with green area around and lovly views to the mountains. It has a huge plot with different kind of frutal trees and a lot of space for gardening. There is a one-floor house distributed in hall entrance, covered terrace, living-room with fireplace, open kitchen, 3 bedrooms and 1 bathroom. There is also a private garage and a big parking area for several cars.

#### **ENERGETIC CERTIFIED**

| STYLE                                            | VIEWS                              | DISTANCE TO :                                   | ORIENTATION                                               |
|--------------------------------------------------|------------------------------------|-------------------------------------------------|-----------------------------------------------------------|
| • Rustic                                         | Mountain views                     | Beach : 3 Km                                    | South East West                                           |
|                                                  |                                    | Airport: 40 Km                                  |                                                           |
|                                                  |                                    | Town center : 1 Km                              |                                                           |
| PARKING                                          | ТАХ                                | FLOARING                                        | KITCHEN                                                   |
| Garage no Cars : 1<br>Parking no Cars: 6         | I.B.I : 800 €                      | • Tile floors                                   | <ul><li> Open kitchen</li><li> Equipped kitchen</li></ul> |
| GARDEN AND<br>TERRACES                           | HEATING                            | EXTRA                                           |                                                           |
| Covered terrace     Open terrace     Fruit trees | <ul> <li>Fireplace wood</li> </ul> | <ul><li>Storage room</li><li>Internet</li></ul> |                                                           |