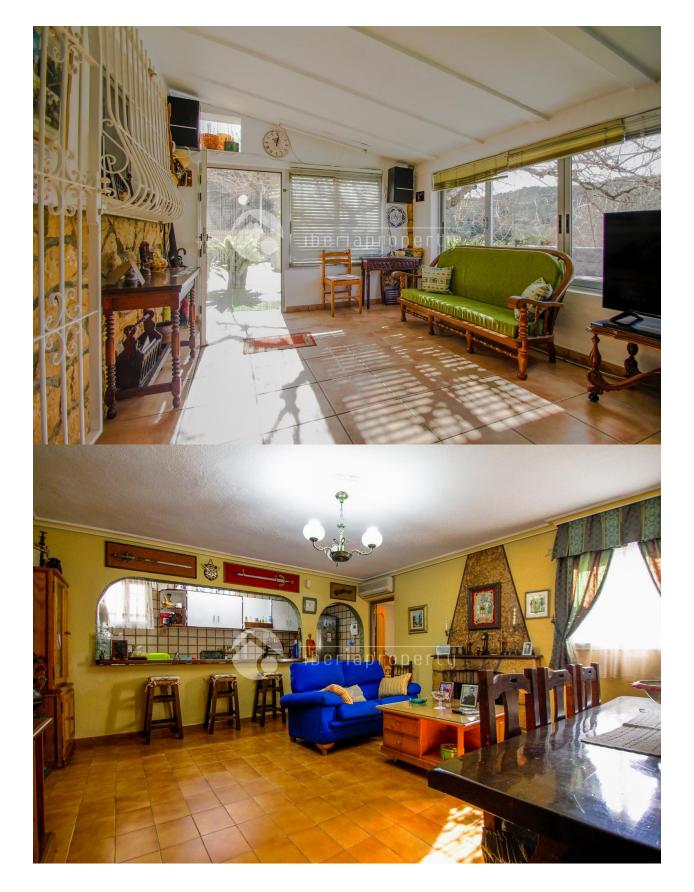

### DESCRIPTION

The "finca" is located in a very private area, with green area around and lovly views to the mountains. It has a huge plot with different kind of frutal trees and a lot of space for gardening. There is a one-floor house distributed in hall entrance, covered terrace, living-room with fireplace, open kitchen, 3 bedrooms and 1 bathroom. There is also a private garage and a big parking area for several cars.