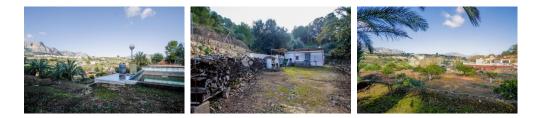

### DESCRIPTION

The "finca" is located in a very private area, with green area around and lovly views to the mountains. It has a huge plot with different kind of frutal trees and a lot of space for gardening. There is a one-floor house distributed in hall entrance, covered terrace, living-room with fireplace, open kitchen, 3 bedrooms and 1 bathroom. There is also a private garage and a big parking area for several cars.

#### **ENERGETIC CERTIFIED**

| STYLE                                            | VIEWS                              | DISTANCE TO :                                   | ORIENTATION                                               |
|--------------------------------------------------|------------------------------------|-------------------------------------------------|-----------------------------------------------------------|
| • Rustic                                         | Mountain views                     | Beach : 3 Km                                    | South East West                                           |
|                                                  |                                    | Airport: 40 Km                                  |                                                           |
|                                                  |                                    | Town center : 1 Km                              |                                                           |
| PARKING                                          | ТАХ                                | FLOARING                                        | KITCHEN                                                   |
| Garage no Cars : 1<br>Parking no Cars: 6         | I.B.I : 800 €                      | • Tile floors                                   | <ul><li> Open kitchen</li><li> Equipped kitchen</li></ul> |
| GARDEN AND<br>TERRACES                           | HEATING                            | EXTRA                                           |                                                           |
| Covered terrace     Open terrace     Fruit trees | <ul> <li>Fireplace wood</li> </ul> | <ul><li>Storage room</li><li>Internet</li></ul> |                                                           |