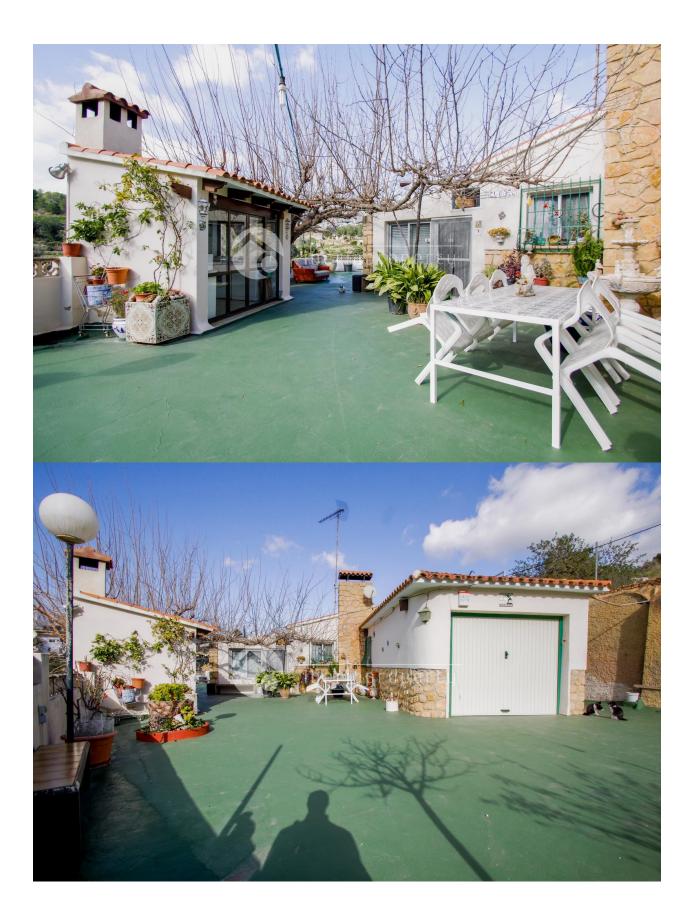

### DESCRIPTION

The "finca" is located in a very private area, with green area around and lovly views to the mountains. It has a huge plot with different kind of frutal trees and a lot of space for gardening. There is a one-floor house distributed in hall entrance, covered terrace, living-room with fireplace, open kitchen, 3 bedrooms and 1 bathroom. There is also a private garage and a big parking area for several cars.

#### **ENERGETIC CERTIFIED**

| STYLE                                            | VIEWS                              | DISTANCE TO :                                   | ORIENTATION                                               |
|--------------------------------------------------|------------------------------------|-------------------------------------------------|-----------------------------------------------------------|
| • Rustic                                         | Mountain views                     | Beach : 3 Km                                    | South East West                                           |
|                                                  |                                    | Airport: 40 Km                                  |                                                           |
|                                                  |                                    | Town center : 1 Km                              |                                                           |
| PARKING                                          | ТАХ                                | FLOARING                                        | KITCHEN                                                   |
| Garage no Cars : 1<br>Parking no Cars: 6         | I.B.I : 800 €                      | • Tile floors                                   | <ul><li> Open kitchen</li><li> Equipped kitchen</li></ul> |
| GARDEN AND<br>TERRACES                           | HEATING                            | EXTRA                                           |                                                           |
| Covered terrace     Open terrace     Fruit trees | <ul> <li>Fireplace wood</li> </ul> | <ul><li>Storage room</li><li>Internet</li></ul> |                                                           |