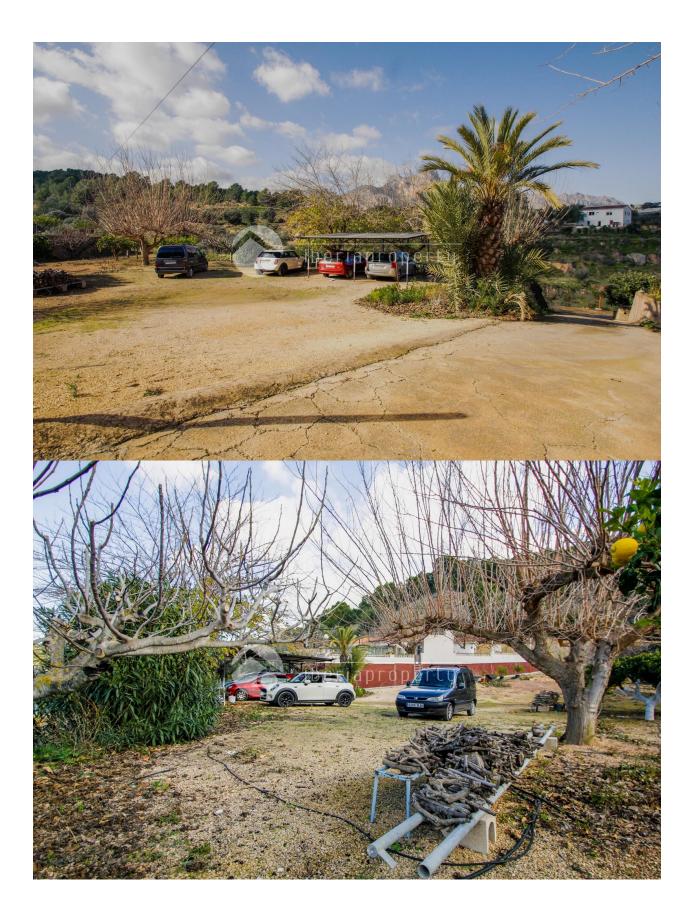

### DESCRIPTION

The "finca" is located in a very private area, with green area around and lovly views to the mountains. It has a huge plot with different kind of frutal trees and a lot of space for gardening. There is a one-floor house distributed in hall entrance, covered terrace, living-room with fireplace, open kitchen, 3 bedrooms and 1 bathroom. There is also a private garage and a big parking area for several cars.

#### **ENERGETIC CERTIFIED**

| STYLE                                            | VIEWS                              | DISTANCE TO :                                   | ORIENTATION                                               |
|--------------------------------------------------|------------------------------------|-------------------------------------------------|-----------------------------------------------------------|
| • Rustic                                         | Mountain views                     | Beach : 3 Km                                    | South East West                                           |
|                                                  |                                    | Airport: 40 Km                                  |                                                           |
|                                                  |                                    | Town center : 1 Km                              |                                                           |
| PARKING                                          | ТАХ                                | FLOARING                                        | KITCHEN                                                   |
| Garage no Cars : 1<br>Parking no Cars: 6         | I.B.I : 800 €                      | • Tile floors                                   | <ul><li> Open kitchen</li><li> Equipped kitchen</li></ul> |
| GARDEN AND<br>TERRACES                           | HEATING                            | EXTRA                                           |                                                           |
| Covered terrace     Open terrace     Fruit trees | <ul> <li>Fireplace wood</li> </ul> | <ul><li>Storage room</li><li>Internet</li></ul> |                                                           |