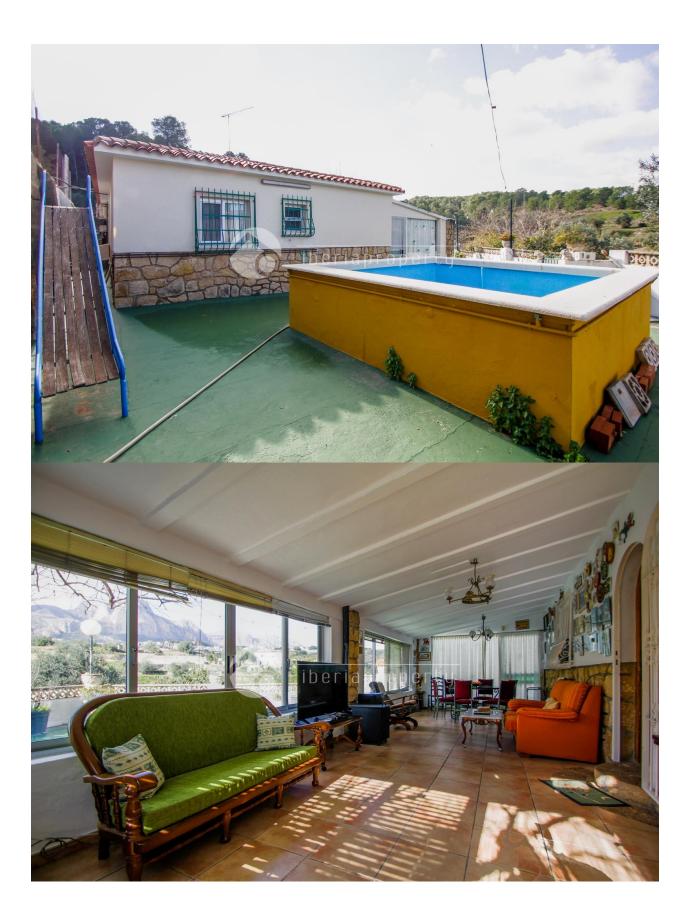

### DESCRIPTION

The "finca" is located in a very private area, with green area around and lovly views to the mountains. It has a huge plot with different kind of frutal trees and a lot of space for gardening. There is a one-floor house distributed in hall entrance, covered terrace, living-room with fireplace, open kitchen, 3 bedrooms and 1 bathroom. There is also a private garage and a big parking area for several cars.

#### **ENERGETIC CERTIFIED**

| STYLE                                            | VIEWS                              | DISTANCE TO :                                   | ORIENTATION                                               |
|--------------------------------------------------|------------------------------------|-------------------------------------------------|-----------------------------------------------------------|
| • Rustic                                         | Mountain views                     | Beach : 3 Km                                    | South East West                                           |
|                                                  |                                    | Airport: 40 Km                                  |                                                           |
|                                                  |                                    | Town center : 1 Km                              |                                                           |
| PARKING                                          | ТАХ                                | FLOARING                                        | KITCHEN                                                   |
| Garage no Cars : 1<br>Parking no Cars: 6         | I.B.I : 800 €                      | • Tile floors                                   | <ul><li> Open kitchen</li><li> Equipped kitchen</li></ul> |
| GARDEN AND<br>TERRACES                           | HEATING                            | EXTRA                                           |                                                           |
| Covered terrace     Open terrace     Fruit trees | <ul> <li>Fireplace wood</li> </ul> | <ul><li>Storage room</li><li>Internet</li></ul> |                                                           |