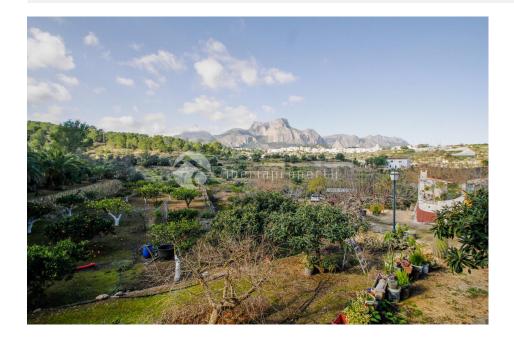

### DESCRIPTION

The "finca" is located in a very private area, with green area around and lovly views to the mountains. It has a huge plot with different kind of frutal trees and a lot of space for gardening. There is a one-floor house distributed in hall entrance, covered terrace, living-room with fireplace, open kitchen, 3 bedrooms and 1 bathroom. There is also a private garage and a big parking area for several cars.

#### **ENERGETIC CERTIFIED**

| STYLE                                            | VIEWS                              | DISTANCE TO :                                   | ORIENTATION                                               |
|--------------------------------------------------|------------------------------------|-------------------------------------------------|-----------------------------------------------------------|
| • Rustic                                         | Mountain views                     | Beach : 3 Km                                    | South East West                                           |
|                                                  |                                    | Airport: 40 Km                                  |                                                           |
|                                                  |                                    | Town center : 1 Km                              |                                                           |
| PARKING                                          | ТАХ                                | FLOARING                                        | KITCHEN                                                   |
| Garage no Cars : 1<br>Parking no Cars: 6         | I.B.I : 800 €                      | • Tile floors                                   | <ul><li> Open kitchen</li><li> Equipped kitchen</li></ul> |
| GARDEN AND<br>TERRACES                           | HEATING                            | EXTRA                                           |                                                           |
| Covered terrace     Open terrace     Fruit trees | <ul> <li>Fireplace wood</li> </ul> | <ul><li>Storage room</li><li>Internet</li></ul> |                                                           |