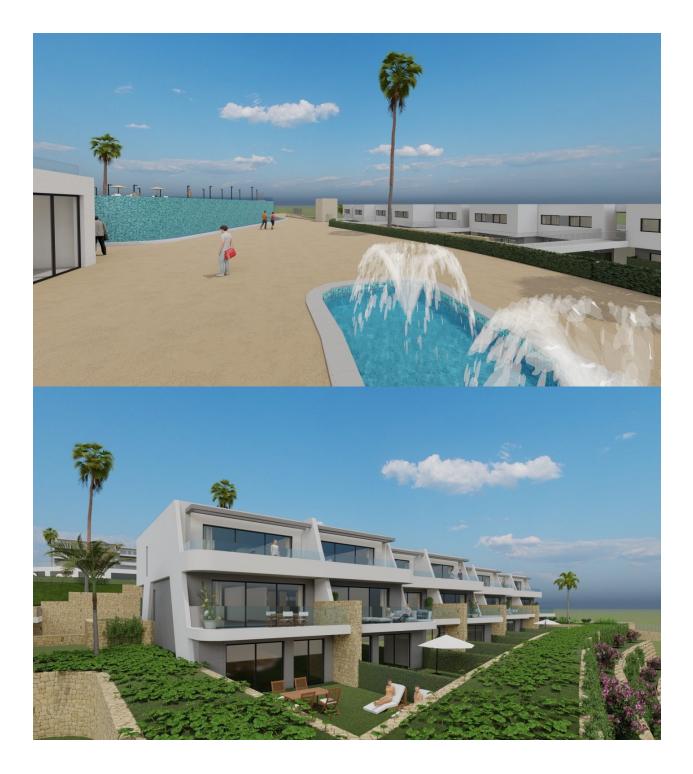

### DESCRIPTION

NEW BUILD LUXURY RESIDENTIAL COMPLEX WITH SEA VIEWS IN FINESTRAT New Build Luxury residential complex of bungalow apartments, duplexes and penthouses in Finestrat. Beautiful apartments has 3 bedrooms 2 bathrooms, open plan kitchen with the lounge area, fitted wardrobes and terrace. Each property has private parking space and storeroom. A complex with large common areas: -Infinity pool -Paddle courts -Covered heated pool -Gym -Meeting room and shared work -A large pedestrian and bicycle path that runs through all the common spaces. -Large masses of vegetation This development is perfectly located in a natural enclave of the Costa Blanca and offers incredible views of the Benidorm skyline, Finestrat cove and El Puig Campana. Benidorm is just a five-minute drive from the properties and offers all the services you would need including shops, bars, restaurants, supermarkets, banks, pharmacies and several private international schools. Close to the beaches of Levante. Poniente and Cala de Finestrat, with more than 6km in length that are among the best in Europe awarded by the European Union with Blue Flags. All leisure services such as the theme parks of Agua Natura, Terra Mítica, Terra Natura, Aqualandia and Mundomar, Sierra Cortina and Villaitana Golf

courses, hiking and climbing in Puig Campana an incomparable natural setting or enjoy of nautical sports. Distance to the sea 4 km, to the airport 26 km and to the golf 1 km. Complex located 40 minutes from Alicante airport.