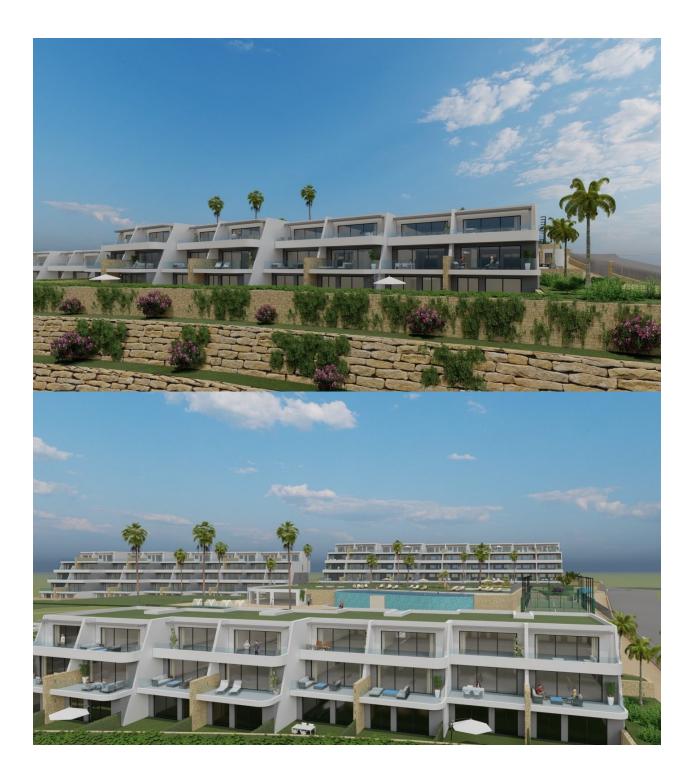

### DESCRIPTION

NEW BUILD LUXURY RESIDENTIAL COMPLEX WITH SEA VIEWS IN FINESTRAT New Build Luxury residential complex of bungalow apartments, duplexes and penthouses in Finestrat. Beautiful apartments has 3 bedrooms 2 bathrooms, open plan kitchen with the lounge area, fitted wardrobes and terrace. Each property has private parking space and storeroom. A complex with large common areas: -Infinity pool -Paddle courts -Covered heated pool -Gym -Meeting room and shared work -A large pedestrian and bicycle path that runs through all the common spaces. -Large masses of vegetation This development is perfectly located in a natural enclave of the Costa Blanca and offers incredible views of the Benidorm skyline, Finestrat cove and El Puig Campana. Benidorm is just a five-minute drive from the properties and offers all the services you would need including shops, bars, restaurants, supermarkets, banks, pharmacies and several private international schools. Close to the beaches of Levante. Poniente and Cala de Finestrat, with more than 6km in length that are among the best in Europe awarded by the European Union with Blue Flags. All leisure services such as the theme parks of Agua Natura, Terra Mítica, Terra Natura, Aqualandia and Mundomar, Sierra Cortina and Villaitana Golf

courses, hiking and climbing in Puig Campana an incomparable natural setting or enjoy of nautical sports. Distance to the sea 4 km, to the airport 26 km and to the golf 1 km. Complex located 40 minutes from Alicante airport.