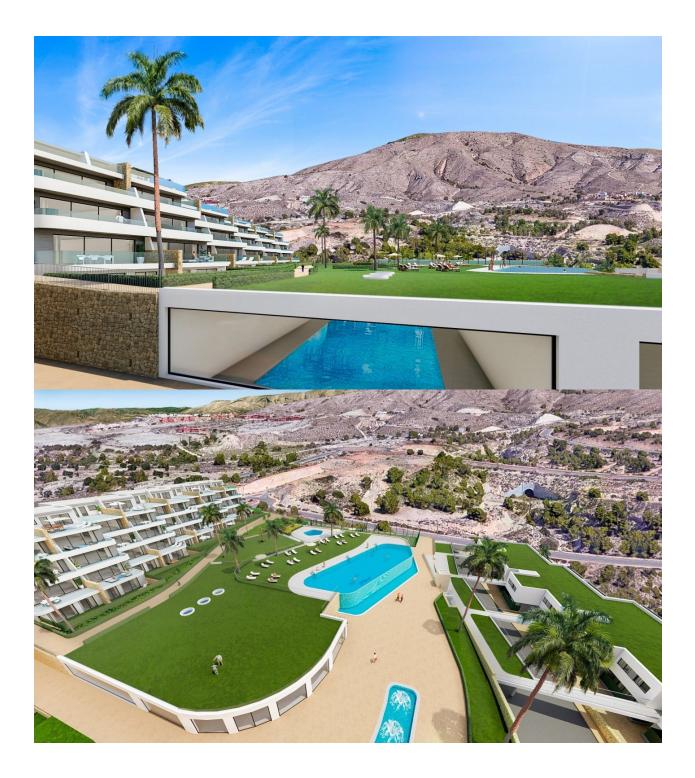

### DESCRIPTION

NEW BUILD LUXURY RESIDENTIAL COMPLEX WITH SEA VIEWS IN FINESTRAT New Build Luxury residential complex of bungalow apartments, duplexes and penthouses in Finestrat. Beautiful apartments has 3 bedrooms 2 bathrooms, open plan kitchen with the lounge area, fitted wardrobes and terrace. Each property has private parking space and storeroom. A complex with large common areas: -Infinity pool -Paddle courts -Covered heated pool -Gym -Meeting room and shared work -A large pedestrian and bicycle path that runs through all the common spaces. -Large masses of vegetation This development is perfectly located in a natural enclave of the Costa Blanca and offers incredible views of the Benidorm skyline, Finestrat cove and El Puig Campana. Benidorm is just a five-minute drive from the properties and offers all the services you would need including shops, bars, restaurants, supermarkets, banks, pharmacies and several private international schools. Close to the beaches of Levante. Poniente and Cala de Finestrat, with more than 6km in length that are among the best in Europe awarded by the European Union with Blue Flags. All leisure services such as the theme parks of Agua Natura, Terra Mítica, Terra Natura, Aqualandia and Mundomar, Sierra Cortina and Villaitana Golf

courses, hiking and climbing in Puig Campana an incomparable natural setting or enjoy of nautical sports. Distance to the sea 4 km, to the airport 26 km and to the golf 1 km. Complex located 40 minutes from Alicante airport.