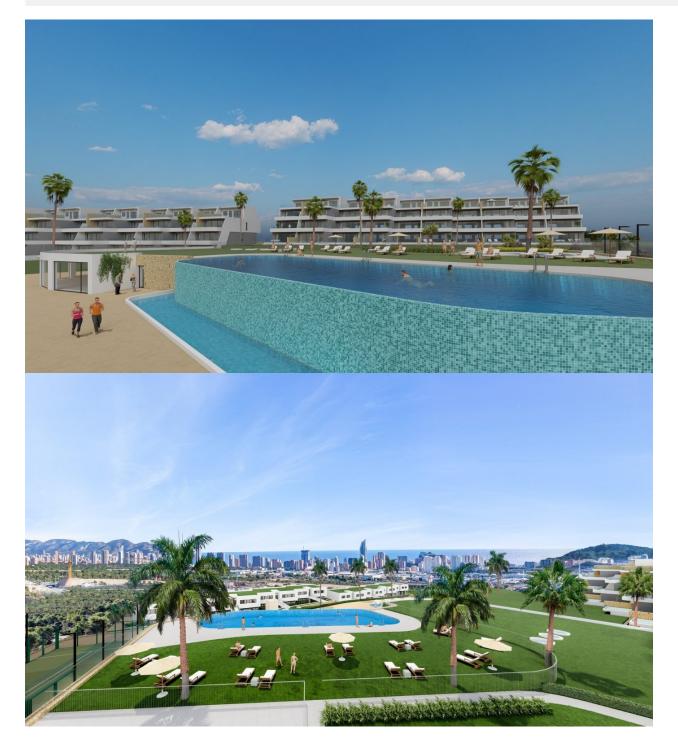

### DESCRIPTION

NEW BUILD LUXURY RESIDENTIAL COMPLEX WITH SEA VIEWS IN FINESTRAT New Build Luxury residential complex of bungalow apartments, duplexes and penthouses in Finestrat. Beautiful apartments has 3 bedrooms 2 bathrooms, open plan kitchen with the lounge area, fitted wardrobes and terrace. Each property has private parking space and storeroom. A complex with large common areas: -Infinity pool -Paddle courts -Covered heated pool -Gym -Meeting room and shared work -A large pedestrian and bicycle path that runs through all the common spaces. -Large masses of vegetation This development is perfectly located in a natural enclave of the Costa Blanca and offers incredible views of the Benidorm skyline, Finestrat cove and El Puig Campana. Benidorm is just a five-minute drive from the properties and offers all the services you would need including shops, bars, restaurants, supermarkets, banks, pharmacies and several private international schools. Close to the beaches of Levante. Poniente and Cala de Finestrat, with more than 6km in length that are among the best in Europe awarded by the European Union with Blue Flags. All leisure services such as the theme parks of Agua Natura, Terra Mítica, Terra Natura, Aqualandia and Mundomar, Sierra Cortina and Villaitana Golf

courses, hiking and climbing in Puig Campana an incomparable natural setting or enjoy of nautical sports. Distance to the sea 4 km, to the airport 26 km and to the golf 1 km. Complex located 40 minutes from Alicante airport.