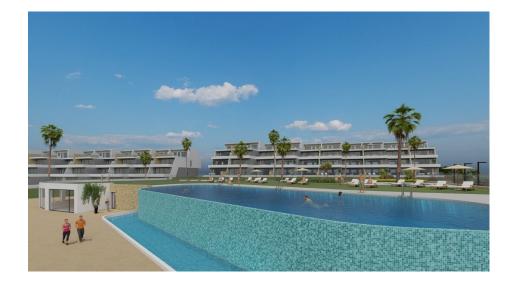

### DESCRIPTION

NEW BUILD LUXURY RESIDENTIAL COMPLEX WITH SEA VIEWS IN FINESTRAT New Build Luxury residential complex of bungalow apartments, duplexes and penthouses in Finestrat. Beautiful apartments has 3 bedrooms 2 bathrooms, open plan kitchen with the lounge area, fitted wardrobes and terrace. Each property has private parking space and storeroom. A complex with large common areas: -Infinity pool -Paddle courts -Covered heated pool -Gym -Meeting room and shared work -A large pedestrian and bicycle path that runs through all the common spaces. -Large masses of vegetation This development is perfectly located in a natural enclave of the Costa Blanca and offers incredible views of the Benidorm skyline, Finestrat cove and El Puig Campana. Benidorm is just a five-minute drive from the properties and offers all the services you would need including shops, bars, restaurants, supermarkets, banks, pharmacies and several private international schools. Close to the beaches of Levante. Poniente and Cala de Finestrat, with more than 6km in length that are among the best in Europe awarded by the European Union with Blue Flags. All leisure services such as the theme parks of Agua Natura, Terra Mítica, Terra Natura, Aqualandia and Mundomar, Sierra Cortina and Villaitana Golf

courses, hiking and climbing in Puig Campana an incomparable natural setting or enjoy of nautical sports. Distance to the sea 4 km, to the airport 26 km and to the golf 1 km. Complex located 40 minutes from Alicante airport.