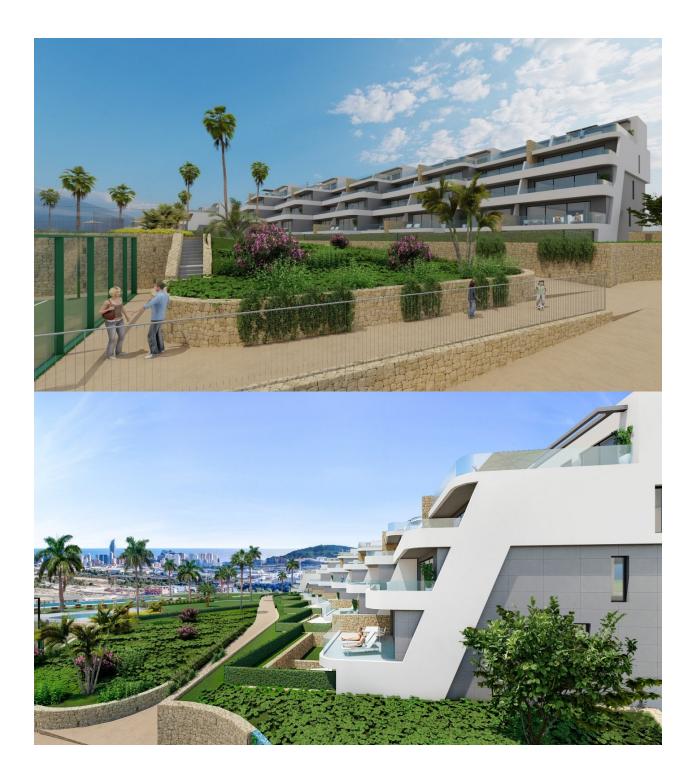

### DESCRIPTION

NEW BUILD LUXURY RESIDENTIAL COMPLEX WITH SEA VIEWS IN FINESTRAT New Build Luxury residential complex of bungalow apartments, duplexes and penthouses in Finestrat. Beautiful apartments has 3 bedrooms 2 bathrooms, open plan kitchen with the lounge area, fitted wardrobes and terrace. Each property has private parking space and storeroom. A complex with large common areas: -Infinity pool -Paddle courts -Covered heated pool -Gym -Meeting room and shared work -A large pedestrian and bicycle path that runs through all the common spaces. -Large masses of vegetation This development is perfectly located in a natural enclave of the Costa Blanca and offers incredible views of the Benidorm skyline, Finestrat cove and El Puig Campana. Benidorm is just a five-minute drive from the properties and offers all the services you would need including shops, bars, restaurants, supermarkets, banks, pharmacies and several private international schools. Close to the beaches of Levante. Poniente and Cala de Finestrat, with more than 6km in length that are among the best in Europe awarded by the European Union with Blue Flags. All leisure services such as the theme parks of Agua Natura, Terra Mítica, Terra Natura, Aqualandia and Mundomar, Sierra Cortina and Villaitana Golf

courses, hiking and climbing in Puig Campana an incomparable natural setting or enjoy of nautical sports. Distance to the sea 4 km, to the airport 26 km and to the golf 1 km. Complex located 40 minutes from Alicante airport.