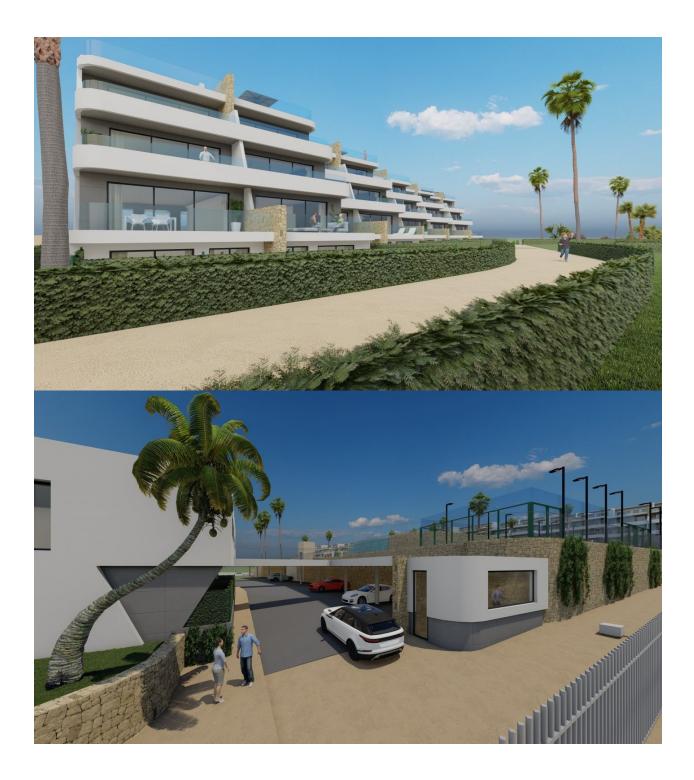

### DESCRIPTION

NEW BUILD LUXURY RESIDENTIAL COMPLEX WITH SEA VIEWS IN FINESTRAT New Build Luxury residential complex of bungalow apartments, duplexes and penthouses in Finestrat. Beautiful apartments has 3 bedrooms 2 bathrooms, open plan kitchen with the lounge area, fitted wardrobes and terrace. Each property has private parking space and storeroom. A complex with large common areas: -Infinity pool -Paddle courts -Covered heated pool -Gym -Meeting room and shared work -A large pedestrian and bicycle path that runs through all the common spaces. -Large masses of vegetation This development is perfectly located in a natural enclave of the Costa Blanca and offers incredible views of the Benidorm skyline, Finestrat cove and El Puig Campana. Benidorm is just a five-minute drive from the properties and offers all the services you would need including shops, bars, restaurants, supermarkets, banks, pharmacies and several private international schools. Close to the beaches of Levante. Poniente and Cala de Finestrat, with more than 6km in length that are among the best in Europe awarded by the European Union with Blue Flags. All leisure services such as the theme parks of Agua Natura, Terra Mítica, Terra Natura, Aqualandia and Mundomar, Sierra Cortina and Villaitana Golf

courses, hiking and climbing in Puig Campana an incomparable natural setting or enjoy of nautical sports. Distance to the sea 4 km, to the airport 26 km and to the golf 1 km. Complex located 40 minutes from Alicante airport.