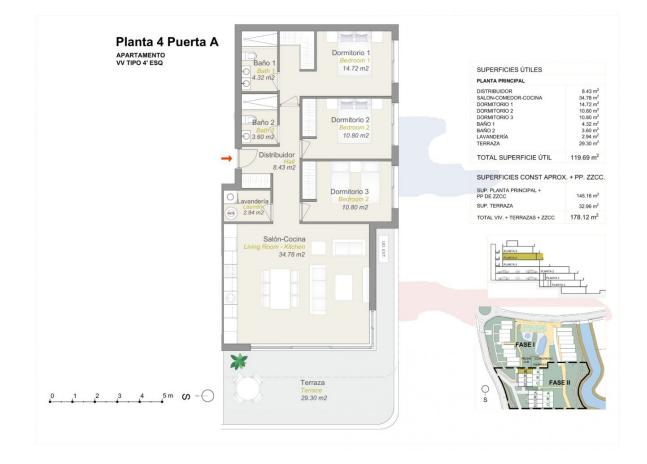

#### INFO

| PRICE:          | 490.000 € |
|-----------------|-----------|
| PROPERTY TYPE:  | Apartment |
| CITY:           | Finestrat |
| BEDROOMS:       | 3         |
| Bathrooms:      | 2         |
| Build ( m2 ):   | 145       |
| Plot ( m2 ):    | -         |
| Terrace ( m2 ): | -         |
| Year:           | -         |
| Floor:          | -         |
| Old price       | -         |

### DESCRIPTION

NEW BUILD LUXURY RESIDENTIAL COMPLEX WITH SEA VIEWS IN FINESTRAT New Build Luxury residential complex of bungalow apartments, duplexes and penthouses in Finestrat. Beautiful apartments has 3 bedrooms 2 bathrooms, open plan kitchen with the lounge area, fitted wardrobes and terrace. Each property has private parking space and storeroom. A complex with large common areas: -Infinity pool -Paddle courts -Covered heated pool -Gym -Meeting room and shared work -A large pedestrian and bicycle path that runs through all the common spaces. -Large masses of vegetation This development is perfectly located in a natural enclave of the Costa Blanca and offers incredible views of the Benidorm skyline, Finestrat cove and El Puig Campana. Benidorm is just a five-minute drive from the properties and offers all the services you would need including shops, bars, restaurants, supermarkets, banks, pharmacies and several private international schools. Close to the beaches of Levante. Poniente and Cala de Finestrat, with more than 6km in length that are among the best in Europe awarded by the European Union with Blue Flags. All leisure services such as the theme parks of Agua Natura, Terra Mítica, Terra Natura, Aqualandia and Mundomar, Sierra Cortina and Villaitana Golf