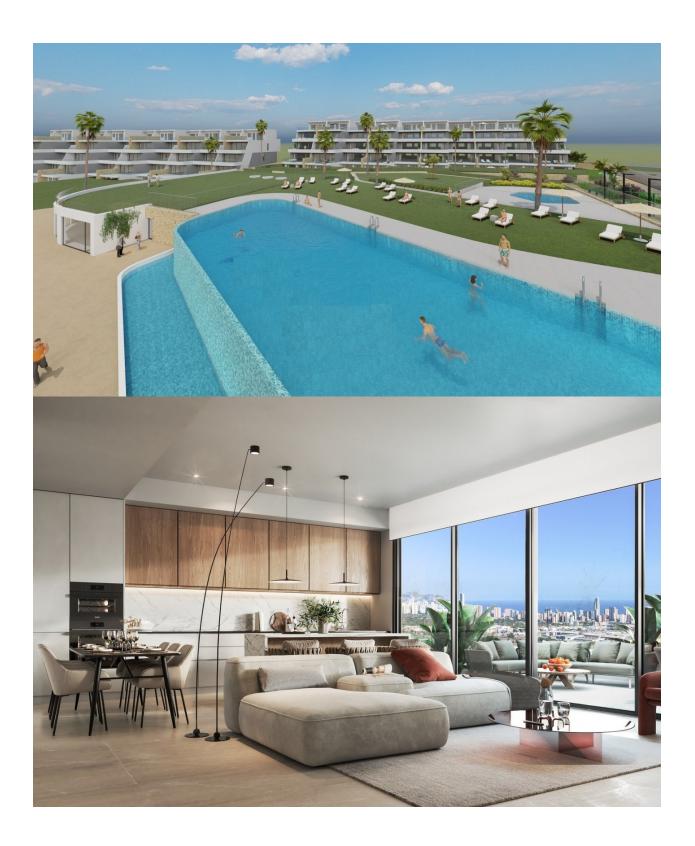

### DESCRIPTION

NEW BUILD LUXURY RESIDENTIAL COMPLEX WITH SEA VIEWS IN FINESTRAT New Build Luxury residential complex of bungalow apartments, duplexes and penthouses in Finestrat. Beautiful apartments has 3 bedrooms 2 bathrooms, open plan kitchen with the lounge area, fitted wardrobes and terrace. Each property has private parking space and storeroom. A complex with large common areas: -Infinity pool -Paddle courts -Covered heated pool -Gym -Meeting room and shared work -A large pedestrian and bicycle path that runs through all the common spaces. -Large masses of vegetation This development is perfectly located in a natural enclave of the Costa Blanca and offers incredible views of the Benidorm skyline, Finestrat cove and El Puig Campana. Benidorm is just a five-minute drive from the properties and offers all the services you would need including shops, bars, restaurants, supermarkets, banks, pharmacies and several private international schools. Close to the beaches of Levante. Poniente and Cala de Finestrat, with more than 6km in length that are among the best in Europe awarded by the European Union with Blue Flags. All leisure services such as the theme parks of Agua Natura, Terra Mítica, Terra Natura, Aqualandia and Mundomar, Sierra Cortina and Villaitana Golf

courses, hiking and climbing in Puig Campana an incomparable natural setting or enjoy of nautical sports. Distance to the sea 4 km, to the airport 26 km and to the golf 1 km. Complex located 40 minutes from Alicante airport.