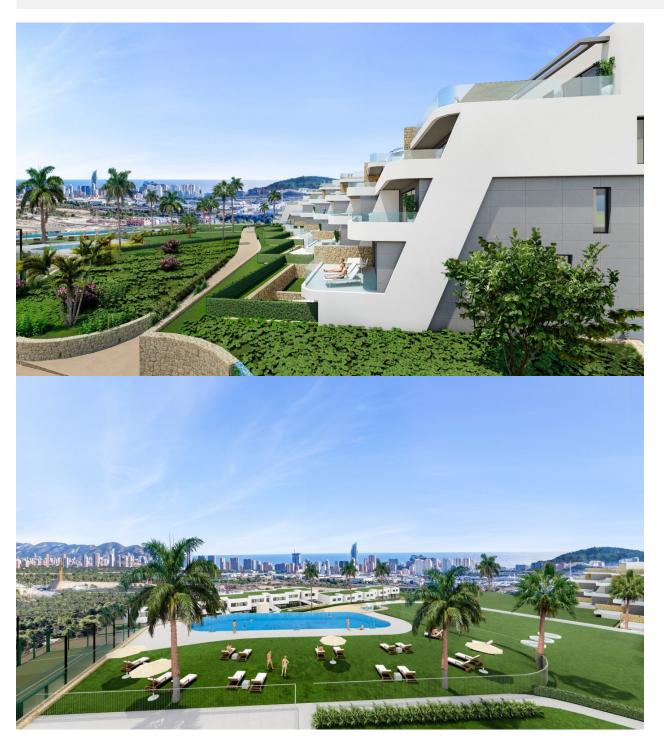

## **DESCRIPTION**

NEW BUILD LUXURY RESIDENTIAL COMPLEX WITH SEA VIEWS IN FINESTRAT New Build Luxury residential complex of bungalow apartments, duplexes and penthouses in Finestrat. Beautiful ground floor apartment has 2 bedrooms 2 bathrooms, open plan kitchen with the lounge area, fitted wardrobes, terrace and private garden. Each property has private parking space and storeroom. A complex with large common areas: -Infinity pool -Paddle courts -Covered heated pool -Gym -Meeting room and shared work -A large pedestrian and bicycle path that runs through all the common spaces. -Large masses of vegetation This development is perfectly located in a natural enclave of the Costa Blanca and offers incredible views of the Benidorm skyline, Finestrat cove and El Puig Campana. Benidorm is just a five-minute drive from the properties and offers all the services you would need including shops, bars, restaurants, supermarkets, banks, pharmacies and several private international schools. Close to the beaches of Levante. Poniente and Cala de Finestrat, with more than 6km in length that are among the best in Europe awarded by the European Union with Blue Flags. All leisure services such as the theme parks of Aqua Natura, Terra Mítica, Terra Natura, Aqualandia and Mundomar, Sierra Cortina and Villaitana Golf

courses, hiking and climbing in Puig Campana an incomparable natural setting or enjoy of nautical sports. Distance to the sea 4 km, to the airport 26 km and to the golf 1km. Complex located 40 minutes from Alicante airport.