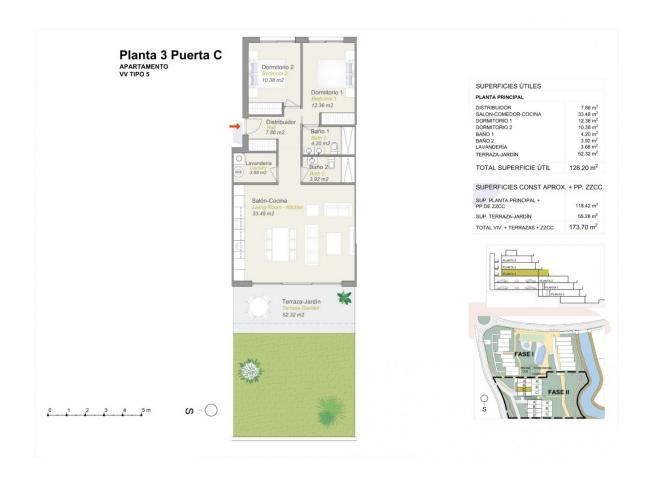

## **DESCRIPTION**

NEW BUILD LUXURY RESIDENTIAL COMPLEX WITH SEA VIEWS IN FINESTRAT New Build Luxury residential complex of bungalow apartments, duplexes and penthouses in Finestrat. Beautiful ground floor apartment has 2 bedrooms 2 bathrooms, open plan kitchen with the lounge area, fitted wardrobes, terrace and private garden. Each property has private parking space and storeroom. A complex with large common areas: -Infinity pool -Paddle courts -Covered heated pool -Gym -Meeting room and shared work -A large pedestrian and bicycle path that runs through all the common spaces. -Large masses of vegetation This development is perfectly located in a natural enclave of the Costa Blanca and offers incredible views of the Benidorm skyline, Finestrat cove and El Puig Campana. Benidorm is just a five-minute drive from the properties and offers all the services you would need including shops, bars, restaurants, supermarkets, banks, pharmacies and several private international schools. Close to the beaches of Levante. Poniente and Cala de Finestrat, with more than 6km in length that are among the best in Europe awarded by the European Union with Blue Flags. All leisure services such as the theme parks of Aqua Natura, Terra Mítica, Terra Natura, Aqualandia and Mundomar, Sierra Cortina and Villaitana Golf