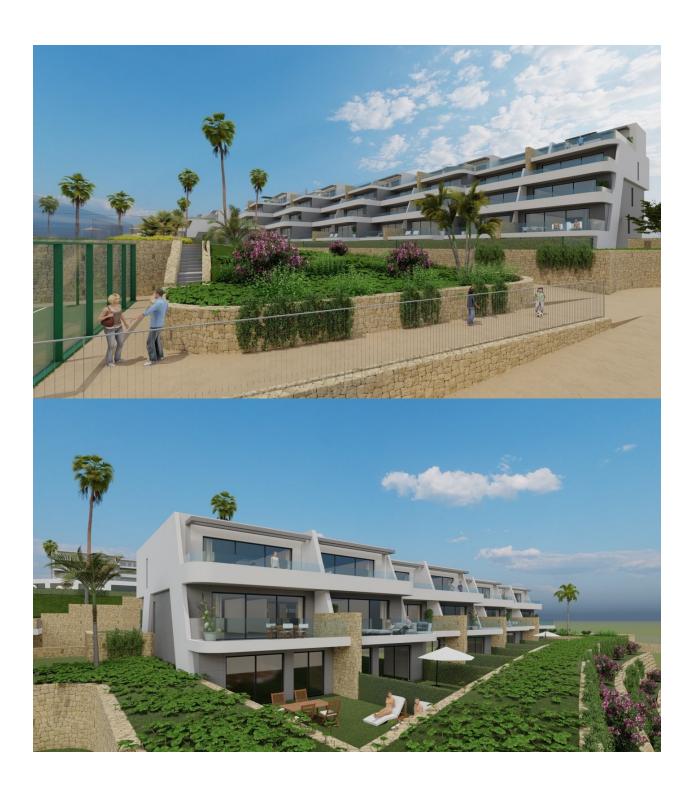

## **DESCRIPTION**

NEW BUILD LUXURY RESIDENTIAL COMPLEX WITH SEA VIEWS IN FINESTRAT New Build Luxury residential complex of bungalow apartments, duplexes and penthouses in Finestrat. Beautiful ground floor apartment has 2 bedrooms 2 bathrooms, open plan kitchen with the lounge area, fitted wardrobes, terrace and private garden. Each property has private parking space and storeroom. A complex with large common areas: -Infinity pool -Paddle courts -Covered heated pool -Gym -Meeting room and shared work -A large pedestrian and bicycle path that runs through all the common spaces. -Large masses of vegetation This development is perfectly located in a natural enclave of the Costa Blanca and offers incredible views of the Benidorm skyline, Finestrat cove and El Puig Campana. Benidorm is just a five-minute drive from the properties and offers all the services you would need including shops, bars, restaurants, supermarkets, banks, pharmacies and several private international schools. Close to the beaches of Levante. Poniente and Cala de Finestrat, with more than 6km in length that are among the best in Europe awarded by the European Union with Blue Flags. All leisure services such as the theme parks of Aqua Natura, Terra Mítica, Terra Natura, Aqualandia and Mundomar, Sierra Cortina and Villaitana Golf