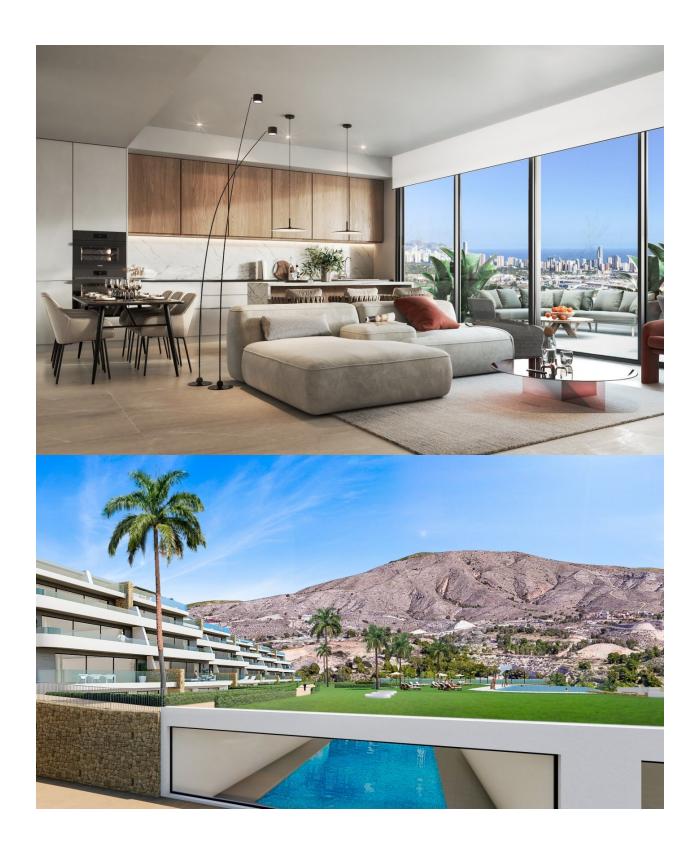

## **DESCRIPTION**

NEW BUILD LUXURY RESIDENTIAL COMPLEX WITH SEA VIEWS IN FINESTRAT New Build Luxury residential complex of bungalow apartments, duplexes and penthouses in Finestrat. Beautiful ground floor apartment has 2 bedrooms 2 bathrooms, open plan kitchen with the lounge area, fitted wardrobes, terrace and private garden. Each property has private parking space and storeroom. A complex with large common areas: -Infinity pool -Paddle courts -Covered heated pool -Gym -Meeting room and shared work -A large pedestrian and bicycle path that runs through all the common spaces. -Large masses of vegetation This development is perfectly located in a natural enclave of the Costa Blanca and offers incredible views of the Benidorm skyline, Finestrat cove and El Puig Campana. Benidorm is just a five-minute drive from the properties and offers all the services you would need including shops, bars, restaurants, supermarkets, banks, pharmacies and several private international schools. Close to the beaches of Levante. Poniente and Cala de Finestrat, with more than 6km in length that are among the best in Europe awarded by the European Union with Blue Flags. All leisure services such as the theme parks of Aqua Natura, Terra Mítica, Terra Natura, Aqualandia and Mundomar, Sierra Cortina and Villaitana Golf

## MAIN LIVING AREA

GARDEN AND TERRACES

**EXTRA** 

- Panoramic views
- Gym

- Open terrace Private garden
- Reinforced door • Storage room

"OUR EXPERIENCE IS YOUR GUARANTEE"