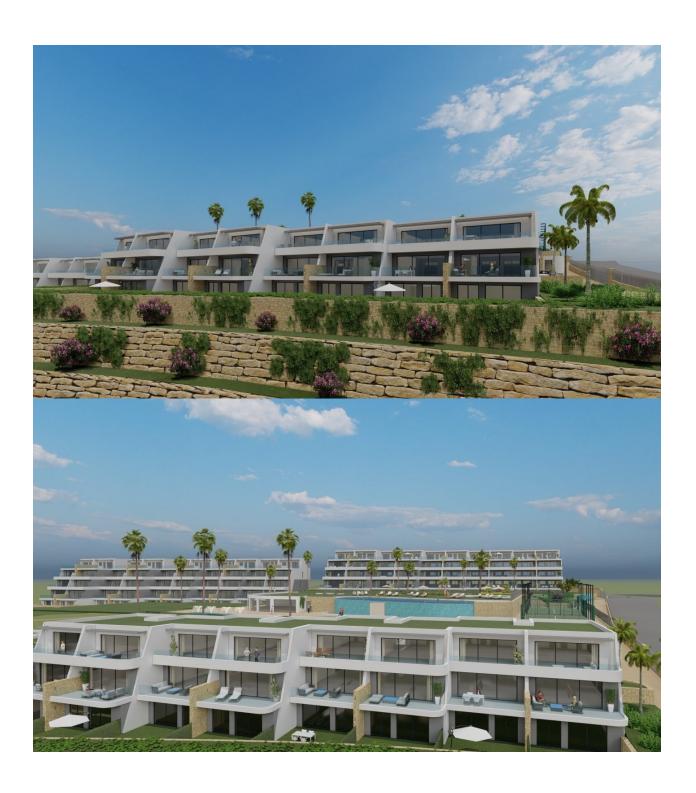

## **DESCRIPTION**

NEW BUILD LUXURY RESIDENTIAL COMPLEX WITH SEA VIEWS IN FINESTRAT New Build Luxury residential complex of bungalow apartments, duplexes and penthouses in Finestrat. Beautiful ground floor apartment has 2 bedrooms 2 bathrooms, open plan kitchen with the lounge area, fitted wardrobes, terrace and private garden. Each property has private parking space and storeroom. A complex with large common areas: -Infinity pool -Paddle courts -Covered heated pool -Gym -Meeting room and shared work -A large pedestrian and bicycle path that runs through all the common spaces. -Large masses of vegetation This development is perfectly located in a natural enclave of the Costa Blanca and offers incredible views of the Benidorm skyline, Finestrat cove and El Puig Campana. Benidorm is just a five-minute drive from the properties and offers all the services you would need including shops, bars, restaurants, supermarkets, banks, pharmacies and several private international schools. Close to the beaches of Levante. Poniente and Cala de Finestrat, with more than 6km in length that are among the best in Europe awarded by the European Union with Blue Flags. All leisure services such as the theme parks of Aqua Natura, Terra Mítica, Terra Natura, Aqualandia and Mundomar, Sierra Cortina and Villaitana Golf