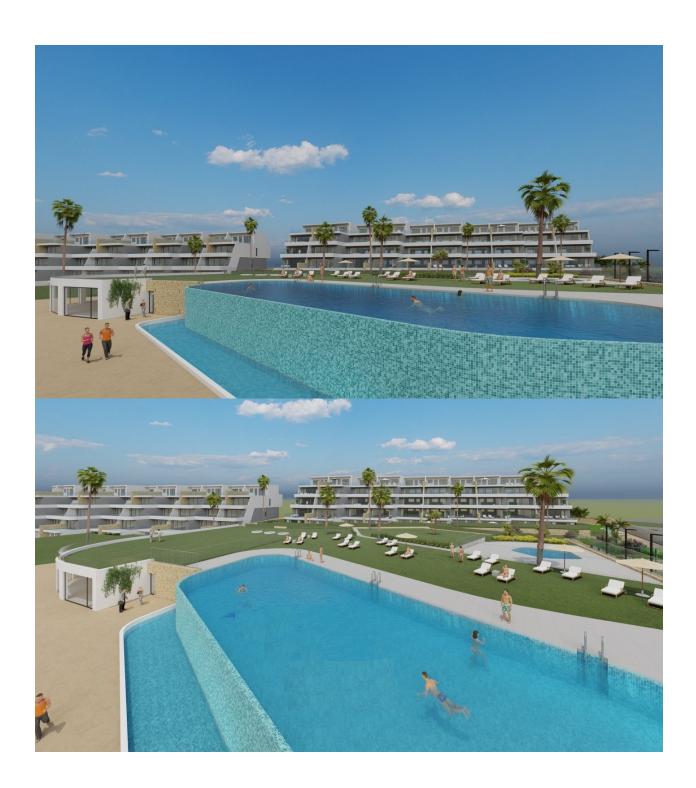

## **DESCRIPTION**

NEW BUILD LUXURY RESIDENTIAL COMPLEX WITH SEA VIEWS IN FINESTRAT New Build Luxury residential complex of bungalow apartments, duplexes and penthouses in Finestrat. Beautiful ground floor apartment has 2 bedrooms 2 bathrooms, open plan kitchen with the lounge area, fitted wardrobes, terrace and private garden. Each property has private parking space and storeroom. A complex with large common areas: -Infinity pool -Paddle courts -Covered heated pool -Gym -Meeting room and shared work -A large pedestrian and bicycle path that runs through all the common spaces. -Large masses of vegetation This development is perfectly located in a natural enclave of the Costa Blanca and offers incredible views of the Benidorm skyline, Finestrat cove and El Puig Campana. Benidorm is just a five-minute drive from the properties and offers all the services you would need including shops, bars, restaurants, supermarkets, banks, pharmacies and several private international schools. Close to the beaches of Levante. Poniente and Cala de Finestrat, with more than 6km in length that are among the best in Europe awarded by the European Union with Blue Flags. All leisure services such as the theme parks of Aqua Natura, Terra Mítica, Terra Natura, Aqualandia and Mundomar, Sierra Cortina and Villaitana Golf