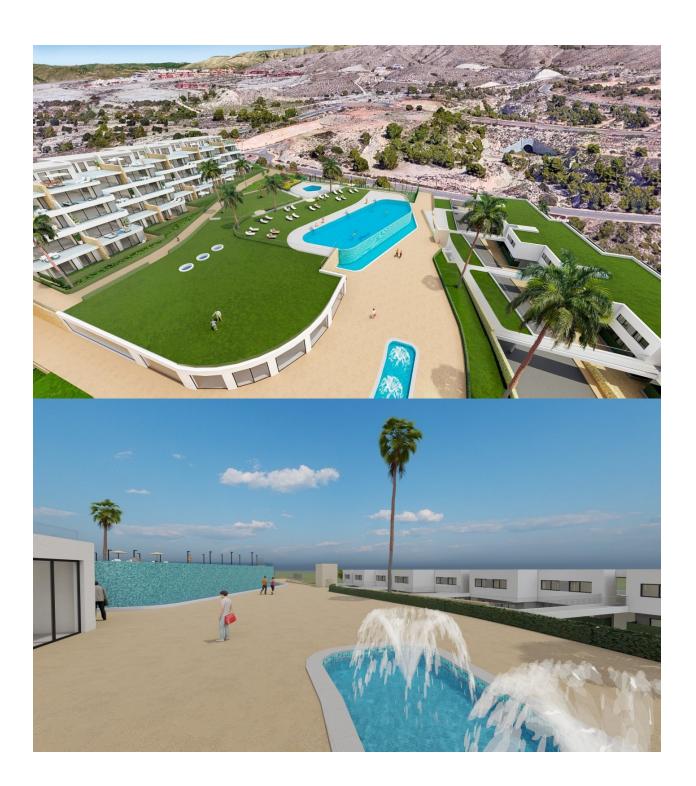

## **DESCRIPTION**

NEW BUILD LUXURY RESIDENTIAL COMPLEX WITH SEA VIEWS IN FINESTRAT New Build Luxury residential complex of bungalow apartments, duplexes and penthouses in Finestrat. Beautiful ground floor apartment has 2 bedrooms 2 bathrooms, open plan kitchen with the lounge area, fitted wardrobes, terrace and private garden. Each property has private parking space and storeroom. A complex with large common areas: -Infinity pool -Paddle courts -Covered heated pool -Gym -Meeting room and shared work -A large pedestrian and bicycle path that runs through all the common spaces. -Large masses of vegetation This development is perfectly located in a natural enclave of the Costa Blanca and offers incredible views of the Benidorm skyline, Finestrat cove and El Puig Campana. Benidorm is just a five-minute drive from the properties and offers all the services you would need including shops, bars, restaurants, supermarkets, banks, pharmacies and several private international schools. Close to the beaches of Levante. Poniente and Cala de Finestrat, with more than 6km in length that are among the best in Europe awarded by the European Union with Blue Flags. All leisure services such as the theme parks of Aqua Natura, Terra Mítica, Terra Natura, Aqualandia and Mundomar, Sierra Cortina and Villaitana Golf