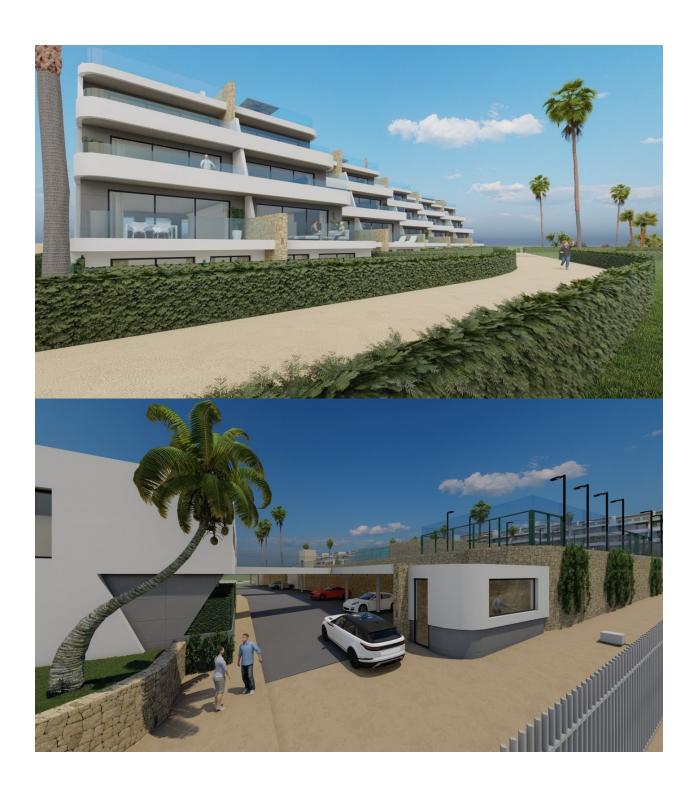

## **DESCRIPTION**

NEW BUILD LUXURY RESIDENTIAL COMPLEX WITH SEA VIEWS IN FINESTRAT New Build Luxury residential complex of bungalow apartments, duplexes and penthouses in Finestrat. Beautiful ground floor apartment has 2 bedrooms 2 bathrooms, open plan kitchen with the lounge area, fitted wardrobes, terrace and private garden. Each property has private parking space and storeroom. A complex with large common areas: -Infinity pool -Paddle courts -Covered heated pool -Gym -Meeting room and shared work -A large pedestrian and bicycle path that runs through all the common spaces. -Large masses of vegetation This development is perfectly located in a natural enclave of the Costa Blanca and offers incredible views of the Benidorm skyline, Finestrat cove and El Puig Campana. Benidorm is just a five-minute drive from the properties and offers all the services you would need including shops, bars, restaurants, supermarkets, banks, pharmacies and several private international schools. Close to the beaches of Levante. Poniente and Cala de Finestrat, with more than 6km in length that are among the best in Europe awarded by the European Union with Blue Flags. All leisure services such as the theme parks of Aqua Natura, Terra Mítica, Terra Natura, Aqualandia and Mundomar, Sierra Cortina and Villaitana Golf