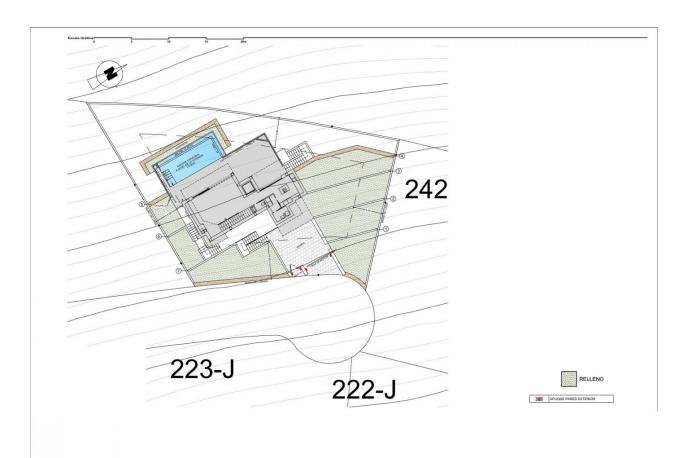

### **DESCRIPTION**

NEW BUILD LUXURY VILLA IN CUMBRE DEL SOL New Build villa located on a plot situated in exclusive area of Residential Resort Cumbre del Sol, on an elevated plot that allows the property to enjoy a view of both the sea and the inland Costa Blanca North. The luxury villa with garden and private swimming pool is distributed over three floors, the access located on the top floor, where we have the parking and the lift that connects the entire house. On the middle floor are located the bedrooms, a total of 3 bedrooms all with access to terrace, a luxury to wake up going out to the terrace to breathe fresh air and start the day watching the Mediterranean. The ground floor, a large living area full of light, conected to the kitchen and the exterior, which makes this room the heart of the house. The outdoor spaces of this luxury villa have been taken care of in detail, a garden adapted to the plot, with terraced walls that generate various spaces and levels, and a large terrace with an infinity pool that merges with the sea, are its most characteristic elements. Villa located in one of the most exclusive areas of the Cumbre del Sol Residential Resort, a paradise facing the Mediterranean. With an enviable location, next to spectacular coves and beaches, surrounded by nature, with a unique gastronomy and leisure offer, well connected to two