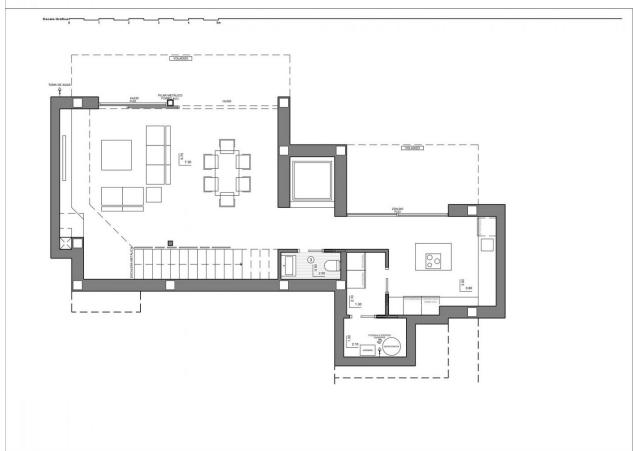

### **DESCRIPTION**

NEW BUILD LUXURY VILLA IN CUMBRE DEL SOL New Build villa located on a plot situated in exclusive area of Residential Resort Cumbre del Sol, on an elevated plot that allows the property to enjoy a view of both the sea and the inland Costa Blanca North. The luxury villa with garden and private swimming pool is distributed over three floors, the access located on the top floor, where we have the parking and the lift that connects the entire house. On the middle floor are located the bedrooms, a total of 3 bedrooms all with access to terrace, a luxury to wake up going out to the terrace to breathe fresh air and start the day watching the Mediterranean. The ground floor, a large living area full of light, conected to the kitchen and the exterior, which makes this room the heart of the house. The outdoor spaces of this luxury villa have been taken care of in detail, a garden adapted to the plot, with terraced walls that generate various spaces and levels, and a large terrace with an infinity pool that merges with the sea, are its most characteristic elements. Villa located in one of the most exclusive areas of the Cumbre del Sol Residential Resort, a paradise facing the Mediterranean. With an enviable location, next to spectacular coves and beaches, surrounded by nature, with a unique gastronomy and leisure offer, well connected to two