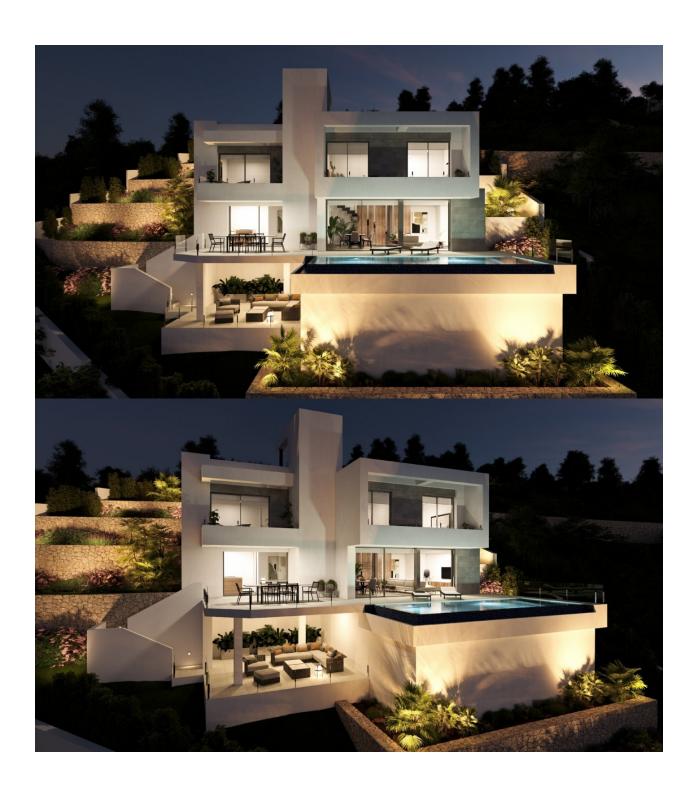

### **DESCRIPTION**

NEW BUILD LUXURY VILLA IN CUMBRE DEL SOL New Build villa located on a plot situated in exclusive area of Residential Resort Cumbre del Sol, on an elevated plot that allows the property to enjoy a view of both the sea and the inland Costa Blanca North. The luxury villa with garden and private swimming pool is distributed over three floors, the access located on the top floor, where we have the parking and the lift that connects the entire house. On the middle floor are located the bedrooms, a total of 3 bedrooms all with access to terrace, a luxury to wake up going out to the terrace to breathe fresh air and start the day watching the Mediterranean. The ground floor, a large living area full of light, conected to the kitchen and the exterior, which makes this room the heart of the house. The outdoor spaces of this luxury villa have been taken care of in detail, a garden adapted to the plot, with terraced walls that generate various spaces and levels, and a large terrace with an infinity pool that merges with the sea, are its most characteristic elements. Villa located in one of the most exclusive areas of the Cumbre del Sol Residential Resort, a paradise facing the Mediterranean. With an enviable location, next to spectacular coves and beaches, surrounded by nature, with a unique gastronomy and leisure offer, well connected to two

## **GARDEN AND TERRACES**

- Open terrace Private garden