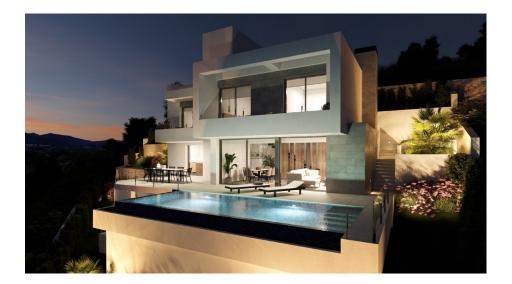

### **DESCRIPTION**

NEW BUILD LUXURY VILLA IN CUMBRE DEL SOL New Build villa located on a plot situated in exclusive area of Residential Resort Cumbre del Sol, on an elevated plot that allows the property to enjoy a view of both the sea and the inland Costa Blanca North. The luxury villa with garden and private swimming pool is distributed over three floors, the access located on the top floor, where we have the parking and the lift that connects the entire house. On the middle floor are located the bedrooms, a total of 3 bedrooms all with access to terrace, a luxury to wake up going out to the terrace to breathe fresh air and start the day watching the Mediterranean. The ground floor, a large living area full of light, conected to the kitchen and the exterior, which makes this room the heart of the house. The outdoor spaces of this luxury villa have been taken care of in detail, a garden adapted to the plot, with terraced walls that generate various spaces and levels, and a large terrace with an infinity pool that merges with the sea, are its most characteristic elements. Villa located in one of the most exclusive areas of the Cumbre del Sol Residential Resort, a paradise facing the Mediterranean. With an enviable location, next to spectacular coves and beaches, surrounded by nature, with a unique gastronomy and leisure offer, well connected to two

# **VIEWS**

• Panoramic views

## **GARDEN AND TERRACES**

- Open terrace Private garden