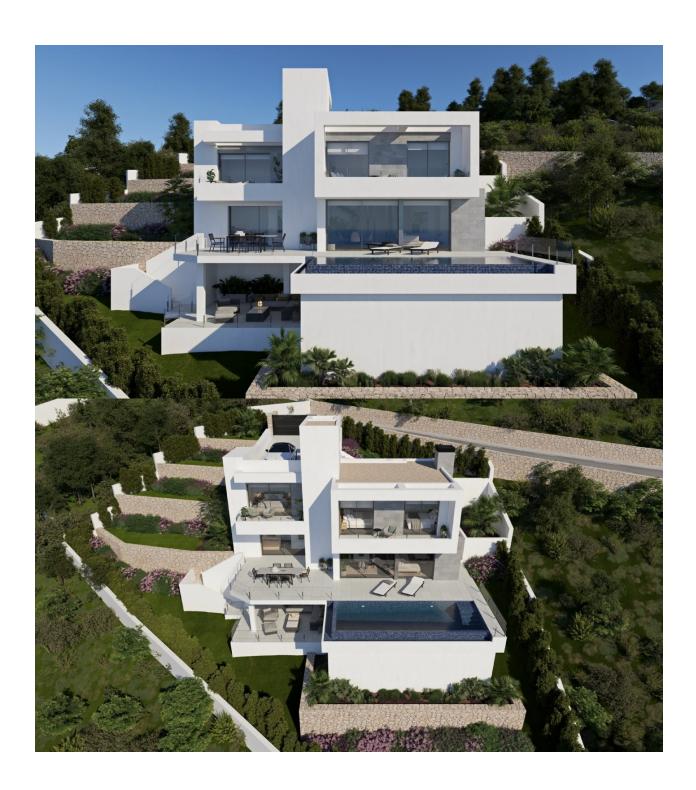

### **DESCRIPTION**

NEW BUILD LUXURY VILLA IN CUMBRE DEL SOL New Build villa located on a plot situated in exclusive area of Residential Resort Cumbre del Sol, on an elevated plot that allows the property to enjoy a view of both the sea and the inland Costa Blanca North. The luxury villa with garden and private swimming pool is distributed over three floors, the access located on the top floor, where we have the parking and the lift that connects the entire house. On the middle floor are located the bedrooms, a total of 3 bedrooms all with access to terrace, a luxury to wake up going out to the terrace to breathe fresh air and start the day watching the Mediterranean. The ground floor, a large living area full of light, conected to the kitchen and the exterior, which makes this room the heart of the house. The outdoor spaces of this luxury villa have been taken care of in detail, a garden adapted to the plot, with terraced walls that generate various spaces and levels, and a large terrace with an infinity pool that merges with the sea, are its most characteristic elements. Villa located in one of the most exclusive areas of the Cumbre del Sol Residential Resort, a paradise facing the Mediterranean. With an enviable location, next to spectacular coves and beaches, surrounded by nature, with a unique gastronomy and leisure offer, well connected to two

# **VIEWS**

• Panoramic views

## **GARDEN AND TERRACES**

- Open terrace Private garden