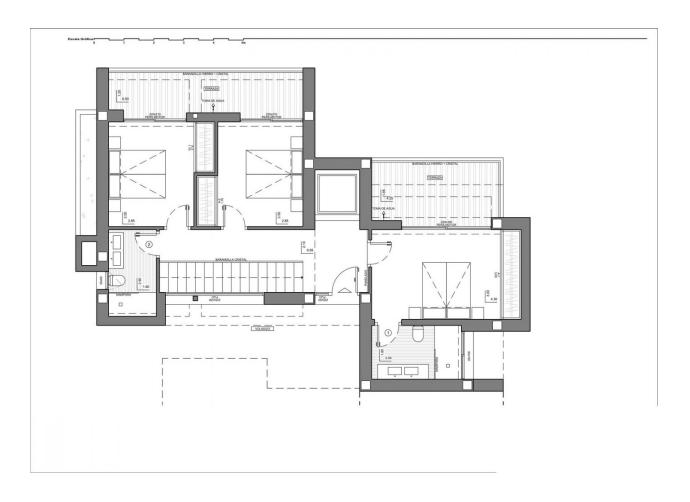

### **DESCRIPTION**

NEW BUILD LUXURY VILLA IN CUMBRE DEL SOL New Build villa located on a plot situated in exclusive area of Residential Resort Cumbre del Sol, on an elevated plot that allows the property to enjoy a view of both the sea and the inland Costa Blanca North. The luxury villa with garden and private swimming pool is distributed over three floors, the access located on the top floor, where we have the parking and the lift that connects the entire house. On the middle floor are located the bedrooms, a total of 3 bedrooms all with access to terrace, a luxury to wake up going out to the terrace to breathe fresh air and start the day watching the Mediterranean. The ground floor, a large living area full of light, conected to the kitchen and the exterior, which makes this room the heart of the house. The outdoor spaces of this luxury villa have been taken care of in detail, a garden adapted to the plot, with terraced walls that generate various spaces and levels, and a large terrace with an infinity pool that merges with the sea, are its most characteristic elements. Villa located in one of the most exclusive areas of the Cumbre del Sol Residential Resort, a paradise facing the Mediterranean. With an enviable location, next to spectacular coves and beaches, surrounded by nature, with a unique gastronomy and leisure offer, well connected to two