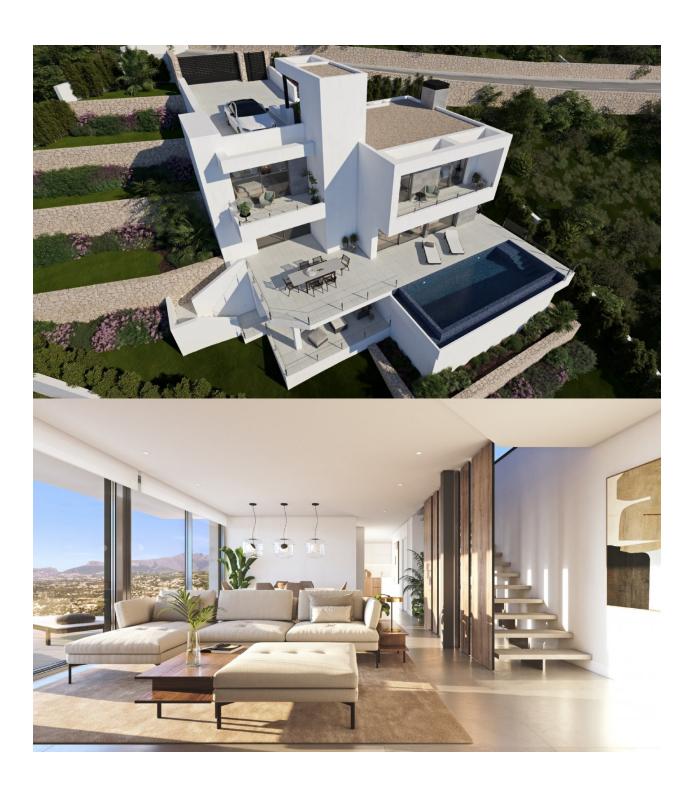

### **DESCRIPTION**

NEW BUILD LUXURY VILLA IN CUMBRE DEL SOL New Build villa located on a plot situated in exclusive area of Residential Resort Cumbre del Sol, on an elevated plot that allows the property to enjoy a view of both the sea and the inland Costa Blanca North. The luxury villa with garden and private swimming pool is distributed over three floors, the access located on the top floor, where we have the parking and the lift that connects the entire house. On the middle floor are located the bedrooms, a total of 3 bedrooms all with access to terrace, a luxury to wake up going out to the terrace to breathe fresh air and start the day watching the Mediterranean. The ground floor, a large living area full of light, conected to the kitchen and the exterior, which makes this room the heart of the house. The outdoor spaces of this luxury villa have been taken care of in detail, a garden adapted to the plot, with terraced walls that generate various spaces and levels, and a large terrace with an infinity pool that merges with the sea, are its most characteristic elements. Villa located in one of the most exclusive areas of the Cumbre del Sol Residential Resort, a paradise facing the Mediterranean. With an enviable location, next to spectacular coves and beaches, surrounded by nature, with a unique gastronomy and leisure offer, well connected to two

# **VIEWS**

• Panoramic views

## **GARDEN AND TERRACES**

- Open terrace Private garden