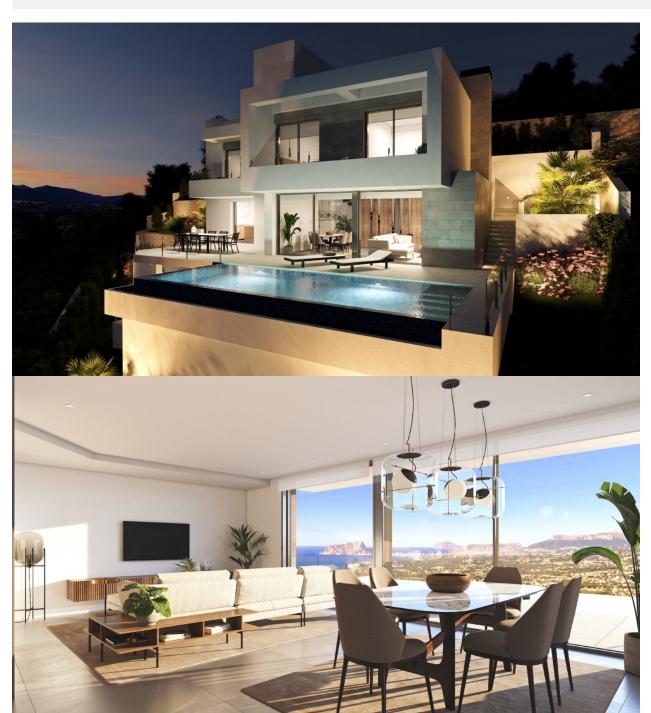

### **DESCRIPTION**

NEW BUILD LUXURY VILLA IN CUMBRE DEL SOL New Build villa located on a plot situated in exclusive area of Residential Resort Cumbre del Sol, on an elevated plot that allows the property to enjoy a view of both the sea and the inland Costa Blanca North. The luxury villa with garden and private swimming pool is distributed over three floors, the access located on the top floor, where we have the parking and the lift that connects the entire house. On the middle floor are located the bedrooms, a total of 3 bedrooms all with access to terrace, a luxury to wake up going out to the terrace to breathe fresh air and start the day watching the Mediterranean. The ground floor, a large living area full of light, conected to the kitchen and the exterior, which makes this room the heart of the house. The outdoor spaces of this luxury villa have been taken care of in detail, a garden adapted to the plot, with terraced walls that generate various spaces and levels, and a large terrace with an infinity pool that merges with the sea, are its most characteristic elements. Villa located in one of the most exclusive areas of the Cumbre del Sol Residential Resort, a paradise facing the Mediterranean. With an enviable location, next to spectacular coves and beaches, surrounded by nature, with a unique gastronomy and leisure offer, well connected to two

# **VIEWS**

• Panoramic views

## **GARDEN AND TERRACES**

- Open terrace Private garden