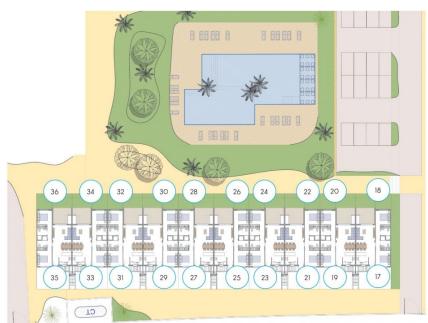

Mítica, Terra Natura, Aqualandia and Mundomar, Sierra Cortina and Villaitana Golf courses, hiking and climbing in Puig Campana an incomparable natural setting or enjoy of nautical sports.

#### **ENERGETIC CERTIFIED**



# **VIEWS**

• Panoramic views

### **GARDEN AND TERRACES**

- Open terrace Private garden

## **EXTRA**

• Reinforced door





#### PLANTA PRIMERA

VIVIENDA n°-20







| SUPERFICIES    |           |
|----------------|-----------|
| Planta Primera | 74,32 m2  |
| Terraza I      | 18,37 m2  |
| Solarium       | 85.82 m2  |
| Total          | 178.51 m2 |







| SUPERFICIES    |           |
|----------------|-----------|
| Planta Primera | 74,32 m2  |
| Terraza I      | 18,37 m2  |
| Solarium       | 85.82 m2  |
| Total          | 178,51 m2 |



**PARCELARIO** 

FASE 2













"OUR EXPERIENCE IS YOUR GUARANTEE"