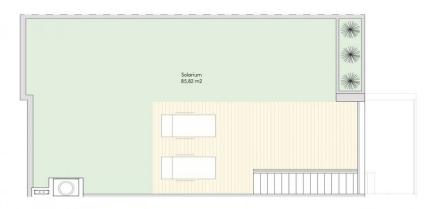

#### PLANTA PRIMERA

VIVIENDA n°-20

| SUPERFICIES    |           |
|----------------|-----------|
| Planta Primera | 74,32 m2  |
| Terraza I      | 18,37 m2  |
| Solarium       | 85.82 m2  |
| Total          | 178.51 m2 |

| SUPERFICIES    |           |
|----------------|-----------|
| Planta Primera | 74,32 m2  |
| Terraza I      | 18,37 m2  |
| Solarium       | 85.82 m2  |
| Total          | 178,51 m2 |

**PARCELARIO** 