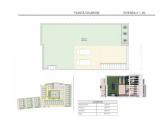

#### PLANTA PRIMERA

VIVIENDA n°-20

| SUPERFICIES    |           |
|----------------|-----------|
| Planta Primera | 74,32 m2  |
| Terraza I      | 18,37 m2  |
| Solarium       | 85.82 m2  |
| Total          | 178.51 m2 |

| SUPERFICIES    |           |
|----------------|-----------|
| Planta Primera | 74,32 m2  |
| Terraza I      | 18,37 m2  |
| Solarium       | 85.82 m2  |
| Total          | 178,51 m2 |

**PARCELARIO** 