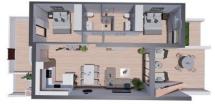

#### PLANTA PRIMERA

VIVIENDA n°-20

| SUPERFICIES    |           |
|----------------|-----------|
| Planta Primera | 74,32 m2  |
| Terraza I      | 18,37 m2  |
| Solarium       | 85.82 m2  |
| Total          | 178.51 m2 |

| SUPERFICIES    |           |
|----------------|-----------|
| Planta Primera | 74,32 m2  |
| Terraza I      | 18,37 m2  |
| Solarium       | 85.82 m2  |
| Total          | 178,51 m2 |

**PARCELARIO** 