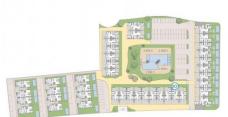

| SUPERFICIES    |           |
|----------------|-----------|
| Planta Primera | 74,32 m2  |
| Terraza I      | 18,37 m2  |
| Solarium       | 85.82 m2  |
| Total          | 178,51 m2 |

**PARCELARIO** 

FASE 2

"OUR EXPERIENCE IS YOUR GUARANTEE"