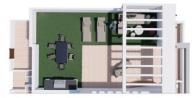

#### PLANTA PRIMERA

VIVIENDA n°-20

| SUPERFICIES    |           |
|----------------|-----------|
| Planta Primera | 74,32 m2  |
| Terraza I      | 18,37 m2  |
| Solarium       | 85.82 m2  |
| Total          | 178.51 m2 |

| SUPERFICIES    |           |
|----------------|-----------|
| Planta Primera | 74,32 m2  |
| Terraza I      | 18,37 m2  |
| Solarium       | 85.82 m2  |
| Total          | 178,51 m2 |

**PARCELARIO** 