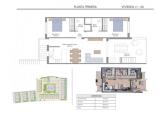

#### PLANTA PRIMERA

VIVIENDA n°-20

| SUPERFICIES    |           |
|----------------|-----------|
| Planta Primera | 74,32 m2  |
| Terraza I      | 18,37 m2  |
| Solarium       | 85.82 m2  |
| Total          | 178.51 m2 |

| SUPERFICIES    |           |
|----------------|-----------|
| Planta Primera | 74,32 m2  |
| Terraza I      | 18,37 m2  |
| Solarium       | 85.82 m2  |
| Total          | 178,51 m2 |

**PARCELARIO** 