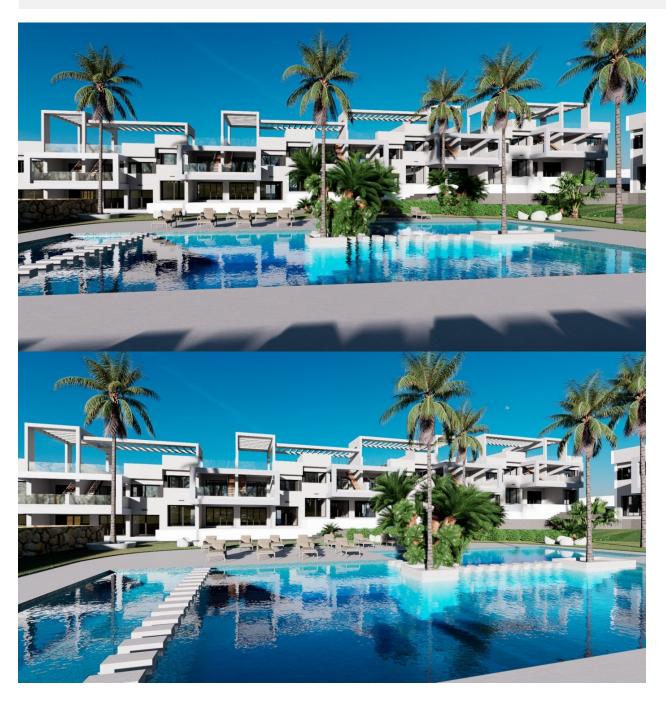

#### **DESCRIPTION**

NEW BUILD RESIDENTIAL COMPLEX IN FINESTRAT New Build residential complex in Finestrat located in one of the best areas to live in the Costa Blanca. New Build complex consists of 20 bungalows with 2 bedrooms and 2 bathrooms with access to the common areas and swimming pool. Ground floor bungalows have 131 m<sup>2</sup> built area, distributed in a spacious living-dining room with open kitchen, 2 large bedrooms and 2 complete bathrooms, plus 2 terraces of 31.40 m<sup>2</sup> and 25.35 m<sup>2</sup>. The top floor bungalows have 178.51 m<sup>2</sup> built area, distributed in 2 spacious bedrooms, 2 bathrooms, a living-dining room with openplan kitchen, a terrace of 18.31 m<sup>2</sup> and a magnificent solarium of 85.82 m<sup>2</sup> All the bungalows comes with parking space. The properties have magnificent views of the sea and the Benidorm skyline. Finestrat located in the Marina Baixa region of the Costa Blanca, close to neighbouring Benidorm and about 40 kilometres from the city of Alicante and the international airport. Benidorm is just a five-minute drive from the properties and offers all the services you would need including shops, bars, restaurants, supermarkets, banks, pharmacies and several private international schools. Close to the beaches of Levante, Poniente and

# **VIEWS**

• Panoramic views

### **GARDEN AND TERRACES**

- Open terrace Private garden