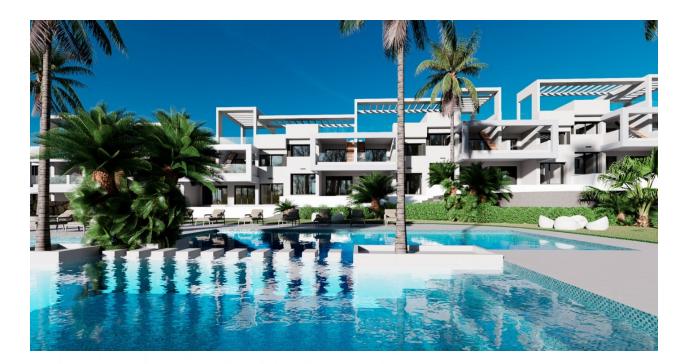

#### **DESCRIPTION**

NEW BUILD RESIDENTIAL COMPLEX IN FINESTRAT New Build residential complex in Finestrat located in one of the best areas to live in the Costa Blanca. New Build complex consists of 20 bungalows with 2 bedrooms and 2 bathrooms with access to the common areas and swimming pool. Ground floor bungalows have 131 m<sup>2</sup> built area, distributed in a spacious living-dining room with open kitchen, 2 large bedrooms and 2 complete bathrooms, plus 2 terraces of 31.40 m<sup>2</sup> and 25.35 m<sup>2</sup>. The top floor bungalows have 178.51 m<sup>2</sup> built area, distributed in 2 spacious bedrooms, 2 bathrooms, a living-dining room with openplan kitchen, a terrace of 18.31 m<sup>2</sup> and a magnificent solarium of 85.82 m<sup>2</sup> All the bungalows comes with parking space. The properties have magnificent views of the sea and the Benidorm skyline. Finestrat located in the Marina Baixa region of the Costa Blanca, close to neighbouring Benidorm and about 40 kilometres from the city of Alicante and the international airport. Benidorm is just a five-minute drive from the properties and offers all the services you would need including shops, bars, restaurants, supermarkets, banks, pharmacies and several private international schools. Close to the beaches of Levante, Poniente and

# **VIEWS**

• Panoramic views

### **GARDEN AND TERRACES**

- Open terrace Private garden