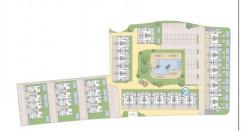

| SUPERFICIES    |           |
|----------------|-----------|
| Planta Primera | 74,32 m2  |
| Terraza I      | 18,37 m2  |
| Solarium       | 85.82 m2  |
| Total          | 178,51 m2 |

**PARCELARIO** 

FASE 2

"OUR EXPERIENCE IS YOUR GUARANTEE"