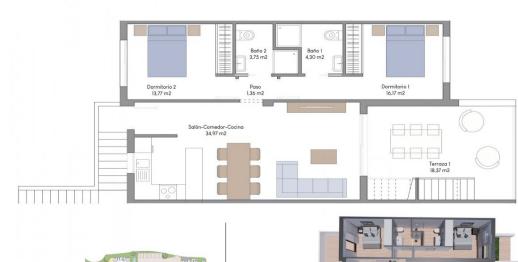

#### PLANTA PRIMERA

VIVIENDA n°-20

| SUPERFICIES    |           |
|----------------|-----------|
| Planta Primera | 74,32 m2  |
| Terraza I      | 18,37 m2  |
| Solarium       | 85.82 m2  |
| Total          | 178.51 m2 |

| SUPERFICIES    |           |
|----------------|-----------|
| Planta Primera | 74,32 m2  |
| Terraza I      | 18,37 m2  |
| Solarium       | 85.82 m2  |
| Total          | 178,51 m2 |

**PARCELARIO** 