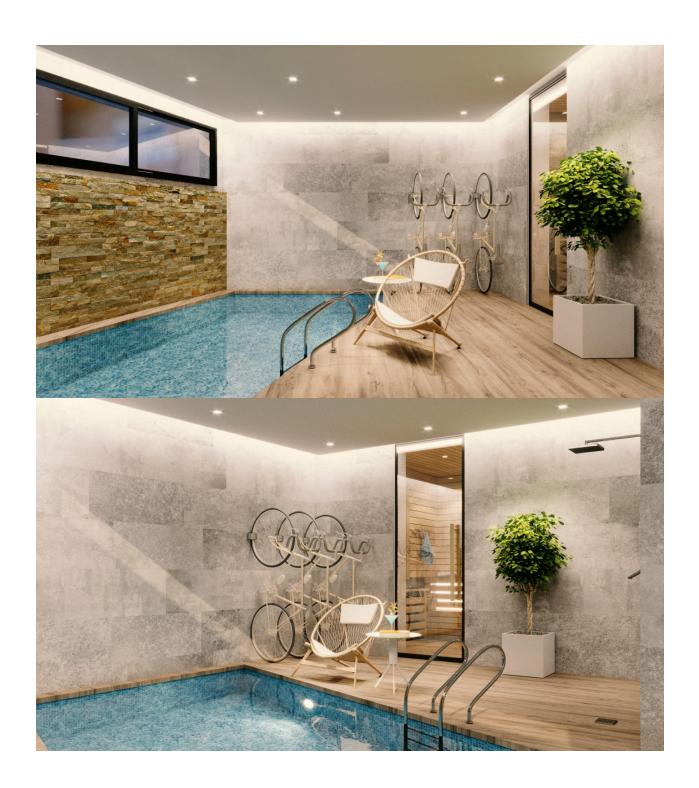

## **DESCRIPTION**

ELEGANT SPACIOUS APARTMENT IN TORREVIEJA - only 300m from the beach. This spacious 83m2 apartment consists of 3 bedrooms, 2 bathrooms, a private 10m2 terrace and has lateral sea views. Located within an elegant building only 300 metres from the central beach of Playa del Cura in Torrevieja. The apartment building has 5 floors, a communal pool, sauna and relaxation area. Torrevieja is a Spanish town in the province of Alicante, on the Costa Blanca with 300 days of sunshine a year and an average temperature of 20°C. It is known for its superb promenade, restaurants, weekly Friday market and the Habaneras shopping centre. It has a wide range of cultural and leisure activities all year round. Only 15 minutes drive is "La Zenia Boulevard" the largest shopping centre in the Alicante region, it's a one-stop destination for clothes, shoes and general supplies. No matter what you're after, chances are you won't walk out empty-handed. In addition to the original established Golf courses on the Orihuela Costa Villamartin, Las Ramblas, Real Campoamor and Las Colinas, Torrevieja area is now also well served with excellent courses such as La Finca, La Marquesa, Las Colinas, Lo Romero and Vistabella offering different golf experiences with a variety of sea and mountain views. Alicante Airport is 45 minutes /