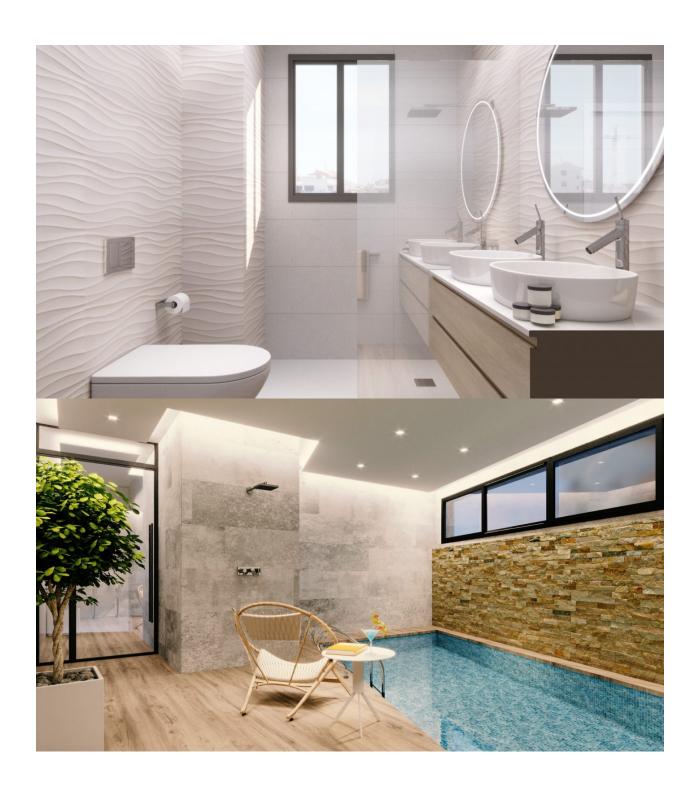

## **DESCRIPTION**

ELEGANT SPACIOUS APARTMENT IN TORREVIEJA - only 300m from the beach. This spacious 83m2 apartment consists of 3 bedrooms, 2 bathrooms, a private 10m2 terrace and has lateral sea views. Located within an elegant building only 300 metres from the central beach of Playa del Cura in Torrevieja. The apartment building has 5 floors, a communal pool, sauna and relaxation area. Torrevieja is a Spanish town in the province of Alicante, on the Costa Blanca with 300 days of sunshine a year and an average temperature of 20°C. It is known for its superb promenade, restaurants, weekly Friday market and the Habaneras shopping centre. It has a wide range of cultural and leisure activities all year round. Only 15 minutes drive is "La Zenia Boulevard" the largest shopping centre in the Alicante region, it's a one-stop destination for clothes, shoes and general supplies. No matter what you're after, chances are you won't walk out empty-handed. In addition to the original established Golf courses on the Orihuela Costa Villamartin, Las Ramblas, Real Campoamor and Las Colinas, Torrevieja area is now also well served with excellent courses such as La Finca, La Marquesa, Las Colinas, Lo Romero and Vistabella offering different golf experiences with a variety of sea and mountain views. Alicante Airport is 45 minutes /