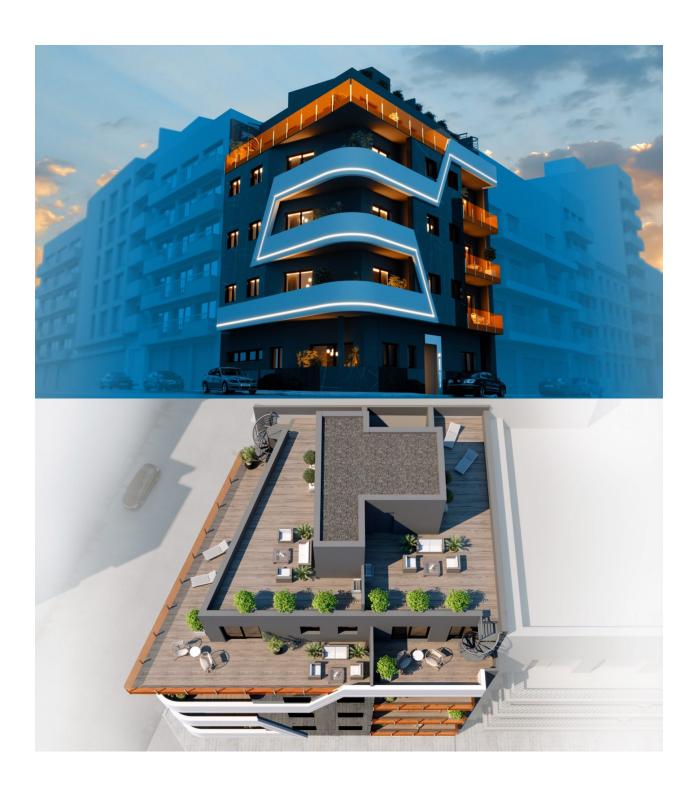

## **DESCRIPTION**

ELEGANT SPACIOUS APARTMENT IN TORREVIEJA - only 300m from the beach. This spacious 83m2 apartment consists of 3 bedrooms, 2 bathrooms, a private 10m2 terrace and has lateral sea views. Located within an elegant building only 300 metres from the central beach of Playa del Cura in Torrevieja. The apartment building has 5 floors, a communal pool, sauna and relaxation area. Torrevieja is a Spanish town in the province of Alicante, on the Costa Blanca with 300 days of sunshine a year and an average temperature of 20°C. It is known for its superb promenade, restaurants, weekly Friday market and the Habaneras shopping centre. It has a wide range of cultural and leisure activities all year round. Only 15 minutes drive is "La Zenia Boulevard" the largest shopping centre in the Alicante region, it's a one-stop destination for clothes, shoes and general supplies. No matter what you're after, chances are you won't walk out empty-handed. In addition to the original established Golf courses on the Orihuela Costa Villamartin, Las Ramblas, Real Campoamor and Las Colinas, Torrevieja area is now also well served with excellent courses such as La Finca, La Marquesa, Las Colinas, Lo Romero and Vistabella offering different golf experiences with a variety of sea and mountain views. Alicante Airport is 45 minutes /