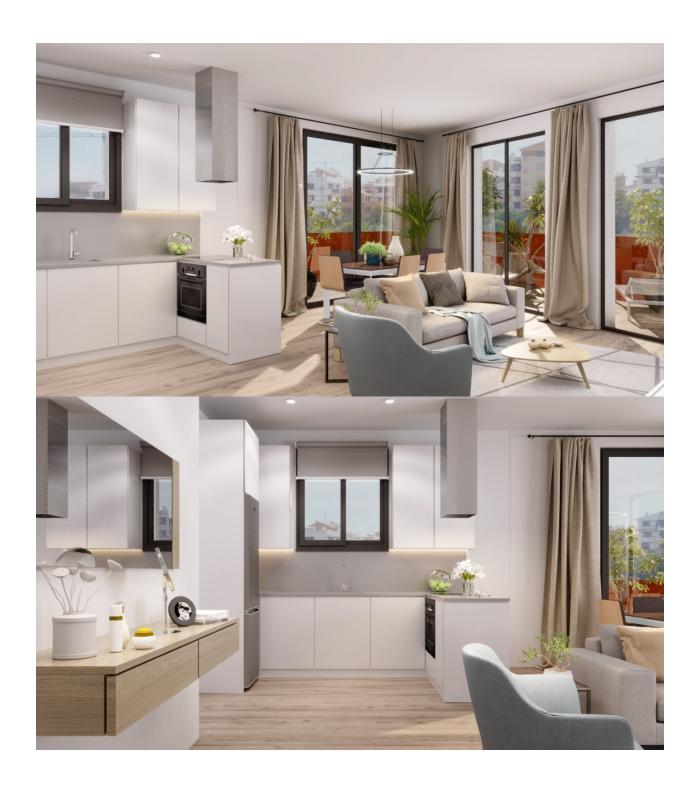

## **DESCRIPTION**

ELEGANT SPACIOUS APARTMENT IN TORREVIEJA - only 300m from the beach. This spacious 83m2 apartment consists of 3 bedrooms, 2 bathrooms, a private 10m2 terrace and has lateral sea views. Located within an elegant building only 300 metres from the central beach of Playa del Cura in Torrevieja. The apartment building has 5 floors, a communal pool, sauna and relaxation area. Torrevieja is a Spanish town in the province of Alicante, on the Costa Blanca with 300 days of sunshine a year and an average temperature of 20°C. It is known for its superb promenade, restaurants, weekly Friday market and the Habaneras shopping centre. It has a wide range of cultural and leisure activities all year round. Only 15 minutes drive is "La Zenia Boulevard" the largest shopping centre in the Alicante region, it's a one-stop destination for clothes, shoes and general supplies. No matter what you're after, chances are you won't walk out empty-handed. In addition to the original established Golf courses on the Orihuela Costa Villamartin, Las Ramblas, Real Campoamor and Las Colinas, Torrevieja area is now also well served with excellent courses such as La Finca, La Marquesa, Las Colinas, Lo Romero and Vistabella offering different golf experiences with a variety of sea and mountain views. Alicante Airport is 45 minutes /