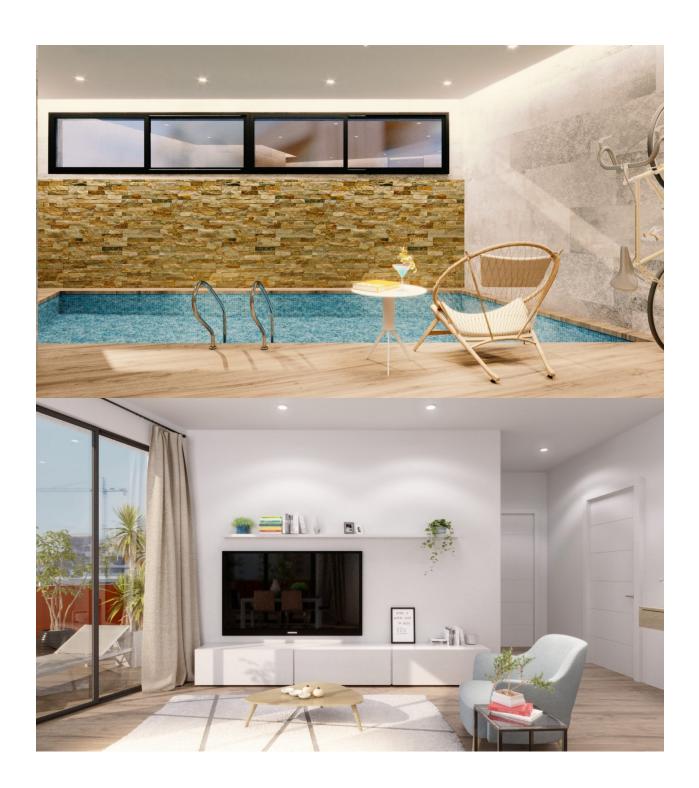

## **DESCRIPTION**

ELEGANT SPACIOUS APARTMENT IN TORREVIEJA - only 300m from the beach. This spacious 83m2 apartment consists of 3 bedrooms, 2 bathrooms, a private 10m2 terrace and has lateral sea views. Located within an elegant building only 300 metres from the central beach of Playa del Cura in Torrevieja. The apartment building has 5 floors, a communal pool, sauna and relaxation area. Torrevieja is a Spanish town in the province of Alicante, on the Costa Blanca with 300 days of sunshine a year and an average temperature of 20°C. It is known for its superb promenade, restaurants, weekly Friday market and the Habaneras shopping centre. It has a wide range of cultural and leisure activities all year round. Only 15 minutes drive is "La Zenia Boulevard" the largest shopping centre in the Alicante region, it's a one-stop destination for clothes, shoes and general supplies. No matter what you're after, chances are you won't walk out empty-handed. In addition to the original established Golf courses on the Orihuela Costa Villamartin, Las Ramblas, Real Campoamor and Las Colinas, Torrevieja area is now also well served with excellent courses such as La Finca, La Marquesa, Las Colinas, Lo Romero and Vistabella offering different golf experiences with a variety of sea and mountain views. Alicante Airport is 45 minutes /