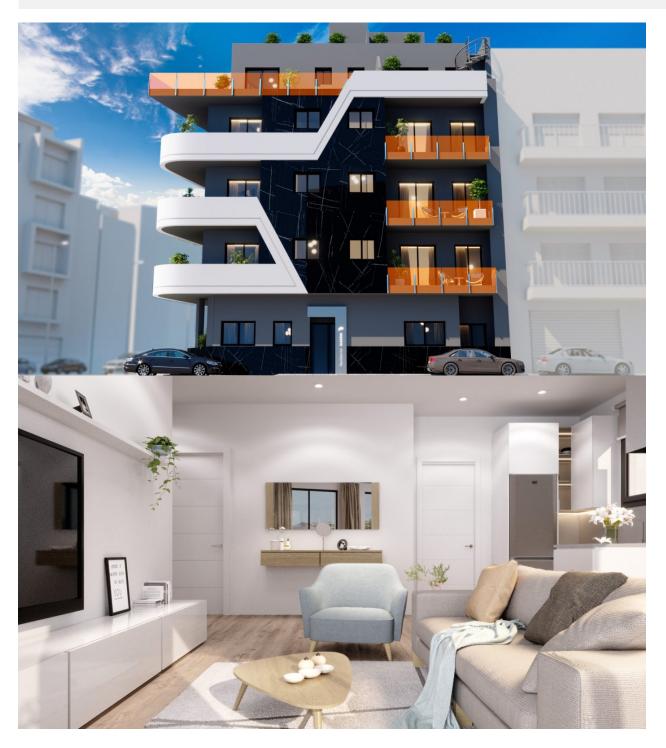

## **DESCRIPTION**

ELEGANT SPACIOUS APARTMENT IN TORREVIEJA - only 300m from the beach. This spacious 83m2 apartment consists of 3 bedrooms, 2 bathrooms, a private 10m2 terrace and has lateral sea views. Located within an elegant building only 300 metres from the central beach of Playa del Cura in Torrevieja. The apartment building has 5 floors, a communal pool, sauna and relaxation area. Torrevieja is a Spanish town in the province of Alicante, on the Costa Blanca with 300 days of sunshine a year and an average temperature of 20°C. It is known for its superb promenade, restaurants, weekly Friday market and the Habaneras shopping centre. It has a wide range of cultural and leisure activities all year round. Only 15 minutes drive is "La Zenia Boulevard" the largest shopping centre in the Alicante region, it's a one-stop destination for clothes, shoes and general supplies. No matter what you're after, chances are you won't walk out empty-handed. In addition to the original established Golf courses on the Orihuela Costa Villamartin, Las Ramblas, Real Campoamor and Las Colinas, Torrevieja area is now also well served with excellent courses such as La Finca, La Marquesa, Las Colinas, Lo Romero and Vistabella offering different golf experiences with a variety of sea and mountain views. Alicante Airport is 45 minutes /