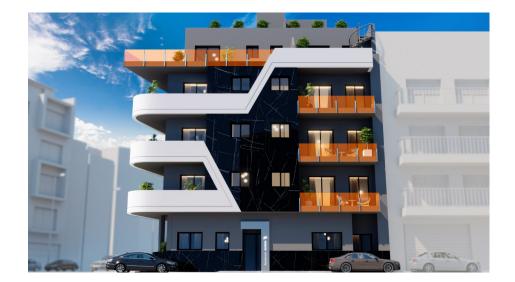

REF: # 10566 TORREVIEJA

| INFO            |            |  |
|-----------------|------------|--|
| PRICE:          | 279.000 €  |  |
| PROPERTY TYPE:  | Apartment  |  |
| CITY:           | Torrevieja |  |
| BEDROOMS:       | 3          |  |
| Bathrooms:      | 2          |  |
| Build ( m2 ):   | 109        |  |
| Plot ( m2 ):    | -          |  |
| Terrace ( m2 ): | 10         |  |
| Year:           |            |  |
| Floor:          | 1          |  |
| Old price       | -          |  |

## **DESCRIPTION**

ELEGANT SPACIOUS APARTMENT IN TORREVIEJA - only 300m from the beach. This spacious 83m2 apartment consists of 3 bedrooms, 2 bathrooms, a private 10m2 terrace and has lateral sea views. Located within an elegant building only 300 metres from the central beach of Playa del Cura in Torrevieja. The apartment building has 5 floors, a communal pool, sauna and relaxation area. Torrevieja is a Spanish town in the province of Alicante, on the Costa Blanca with 300 days of sunshine a year and an average temperature of 20°C. It is known for its superb promenade, restaurants, weekly Friday market and the Habaneras shopping centre. It has a wide range of cultural and leisure activities all year round. Only 15 minutes drive is "La Zenia Boulevard" the largest shopping centre in the Alicante region, it's a one-stop destination for clothes, shoes and general supplies. No matter what you're after, chances are you won't walk out empty-handed. In addition to the original established Golf courses on the Orihuela Costa Villamartin, Las Ramblas, Real Campoamor and Las Colinas, Torrevieja area is now also well served with excellent courses such as La Finca, La Marquesa, Las Colinas, Lo Romero and Vistabella offering different golf experiences with a variety of sea and mountain views. Alicante Airport is 45 minutes /