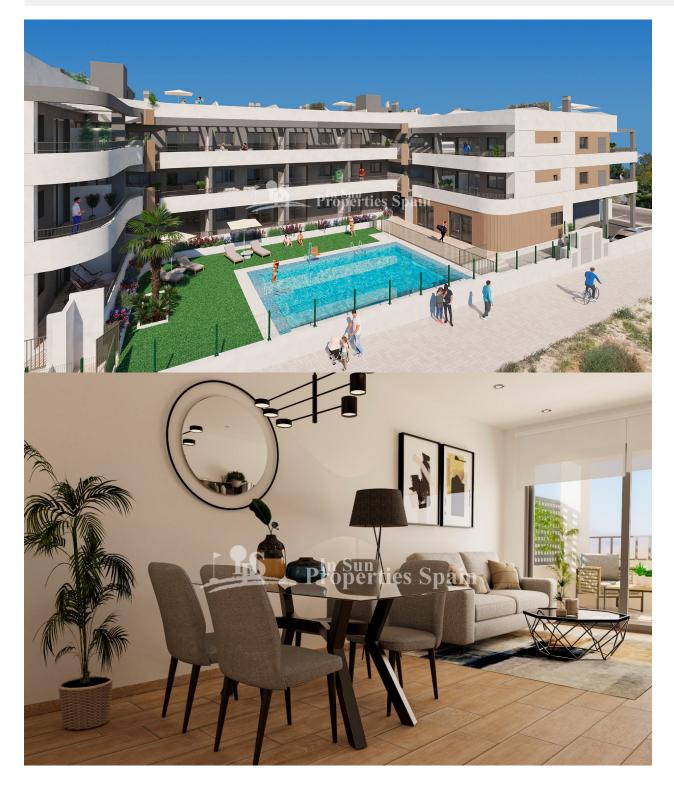

#### DESCRIPTION

LOVELY APARTMENT IN MIL PALMERAS, located in a wonderful health & well-being residential complex. This 52m2 Riomar Healthy Living Penthouse Apartment consists of 1 bedroom, 1 bathroom, a 12m2 terrace and a 32m2 solarium. It is situated within this special complex that provides services and facilities to guarantee you the well-being you deserve. The complex is very close to the Mil Palmeras beach, between Campoamor and Torre de la Horadada, in a natural and quiet environment. It has spectacular common areas with: swimming pool with elevator, fully equipped gym, community room, exercise room, beauty room and physiotherapy room. This is a gated community with parking in the basement. If you have reduced mobility Riomar Healthy Living provides all possible adaptations for your well-being. We guarantee the greatest security and have fitted in all apartments a button with a teleassistance service 24 hours a day, every day of the year, which will provide care in situations of telecare, medical assistance and emergencies. If you so wish, we can deliver your home fully furnished and equipped, with two furniture options details of which we can provide

to you. One of the best, Blue Flag, beaches on the Mediterranean is just a few minutes from the development. There are several other beaches as well as the coves of Torre de la Horadada and Dehesa de Campoamor just a few kilometres away from the development. The development is very close to Mil Palmeras beach and all its services. It's also within easy reach of the bars, restaurants, supermarkets, and pharmacies, etc. in the municipality of Pilar de La Horadada. Its prime location allows access to other leisure services in the surrounding area such as the Zenia Boulevard Shopping Centre (9 km) and the Dehesa de Campoamor Yacht Club. Furthermore, Torrevieja Hospital is only 14km away. Riomar Healthy Living is in the perfect location for golf lovers. Within a 30-minute drive there are more than 10 magnificent golf courses to choose from in the provinces of Alicante and Murcia: Villamartín Golf, R.C.G. Campoamor, Las Colinas Golf & Country Club, La Marquesa Golf, Vistabella Golf, La Finca Golf, Las Ramblas Golf, Lo Romero Golf, Roda Golf, New Sierra Golf, Serena Golf... Nearest Airports: 75km / 50mins Murcia Airport, 50km / 35 mins Alicante Airport