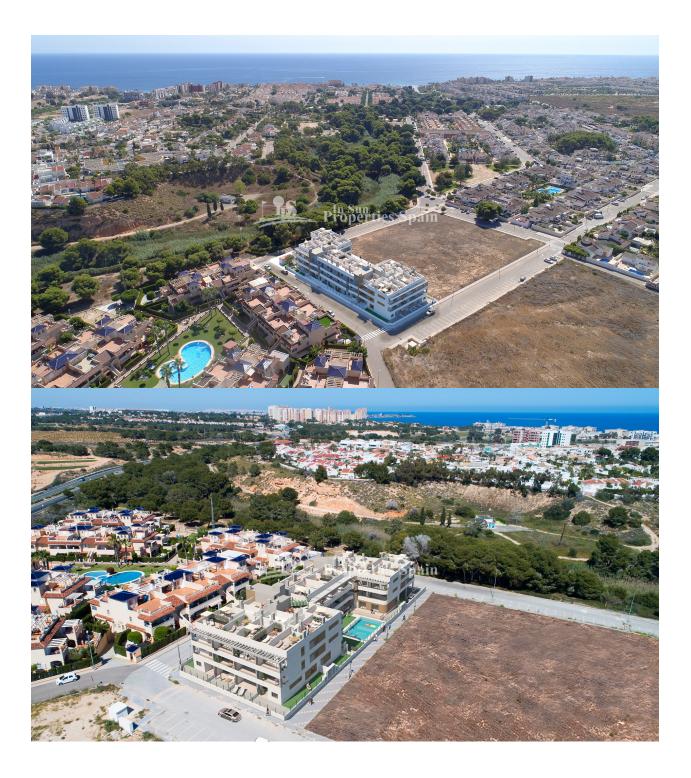

#### DESCRIPTION

LOVELY APARTMENT IN MIL PALMERAS, located in a wonderful health & well-being residential complex. This 52m2 Riomar Healthy Living Penthouse Apartment consists of 1 bedroom, 1 bathroom, a 12m2 terrace and a 32m2 solarium. It is situated within this special complex that provides services and facilities to guarantee you the well-being you deserve. The complex is very close to the Mil Palmeras beach, between Campoamor and Torre de la Horadada, in a natural and quiet environment. It has spectacular common areas with: swimming pool with elevator, fully equipped gym, community room, exercise room, beauty room and physiotherapy room. This is a gated community with parking in the basement. If you have reduced mobility Riomar Healthy Living provides all possible adaptations for your well-being. We guarantee the greatest security and have fitted in all apartments a button with a teleassistance service 24 hours a day, every day of the year, which will provide care in situations of telecare, medical assistance and emergencies. If you so wish, we can deliver your home fully furnished and equipped, with two furniture options details of which we can provide

to you. One of the best, Blue Flag, beaches on the Mediterranean is just a few minutes from the development. There are several other beaches as well as the coves of Torre de la Horadada and Dehesa de Campoamor just a few kilometres away from the development. The development is very close to Mil Palmeras beach and all its services. It's also within easy reach of the bars, restaurants, supermarkets, and pharmacies, etc. in the municipality of Pilar de La Horadada. Its prime location allows access to other leisure services in the surrounding area such as the Zenia Boulevard Shopping Centre (9 km) and the Dehesa de Campoamor Yacht Club. Furthermore, Torrevieja Hospital is only 14km away. Riomar Healthy Living is in the perfect location for golf lovers. Within a 30-minute drive there are more than 10 magnificent golf courses to choose from in the provinces of Alicante and Murcia: Villamartín Golf, R.C.G. Campoamor, Las Colinas Golf & Country Club, La Marquesa Golf, Vistabella Golf, La Finca Golf, Las Ramblas Golf, Lo Romero Golf, Roda Golf, New Sierra Golf, Serena Golf... Nearest Airports: 75km / 50mins Murcia Airport, 50km / 35 mins Alicante Airport