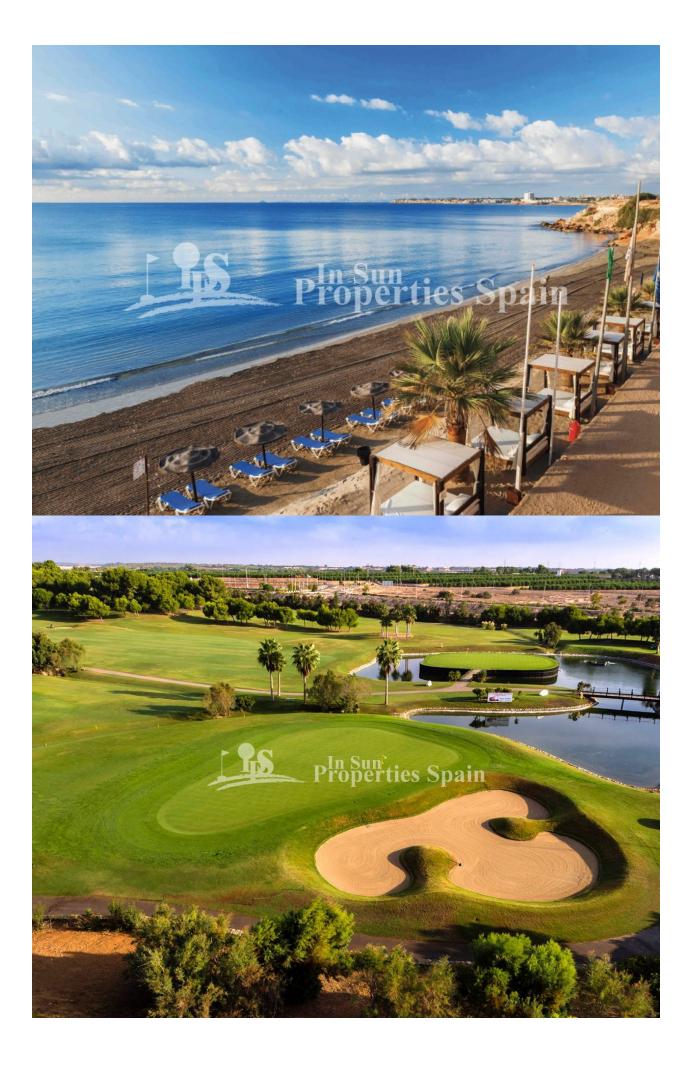

to you. One of the best, Blue Flag, beaches on the Mediterranean is just a few minutes from the development. There are several other beaches as well as the coves of Torre de la Horadada and Dehesa de Campoamor just a few kilometres away from the development. The development is very close to Mil Palmeras beach and all its services. It's also within easy reach of the bars, restaurants, supermarkets, and pharmacies, etc. in the municipality of Pilar de La Horadada. Its prime location allows access to other leisure services in the surrounding area such as the Zenia Boulevard Shopping Centre (9 km) and the Dehesa de Campoamor Yacht Club. Furthermore, Torrevieja Hospital is only 14km away. Riomar Healthy Living is in the perfect location for golf lovers. Within a 30-minute drive there are more than 10 magnificent golf courses to choose from in the provinces of Alicante and Murcia: Villamartín Golf, R.C.G. Campoamor, Las Colinas Golf & Country Club, La Marquesa Golf, Vistabella Golf, La Finca Golf, Las Ramblas Golf, Lo Romero Golf, Roda Golf, New Sierra Golf, Serena Golf... Nearest Airports: 75km / 50mins Murcia Airport, 50km / 35 mins Alicante Airport