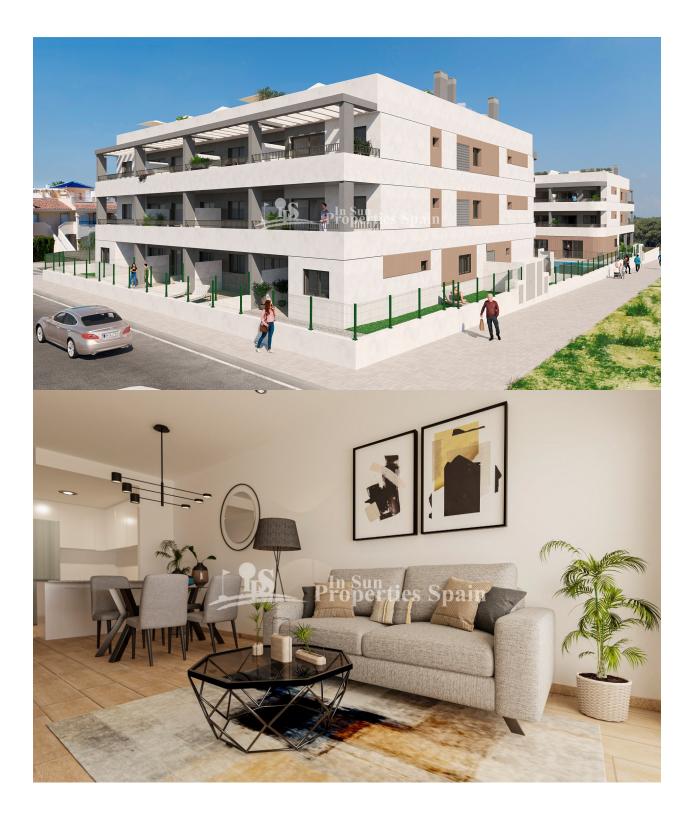

#### DESCRIPTION

LOVELY APARTMENT IN MIL PALMERAS, located in a wonderful health & well-being residential complex. This 52m2 Riomar Healthy Living Penthouse Apartment consists of 1 bedroom, 1 bathroom, a 12m2 terrace and a 32m2 solarium. It is situated within this special complex that provides services and facilities to guarantee you the well-being you deserve. The complex is very close to the Mil Palmeras beach, between Campoamor and Torre de la Horadada, in a natural and quiet environment. It has spectacular common areas with: swimming pool with elevator, fully equipped gym, community room, exercise room, beauty room and physiotherapy room. This is a gated community with parking in the basement. If you have reduced mobility Riomar Healthy Living provides all possible adaptations for your well-being. We guarantee the greatest security and have fitted in all apartments a button with a teleassistance service 24 hours a day, every day of the year, which will provide care in situations of telecare, medical assistance and emergencies. If you so wish, we can deliver your home fully furnished and equipped, with two furniture options details of which we can provide

# PROPERTY GALLERY

"OUR EXPERIENCE IS YOUR GUARANTEE"