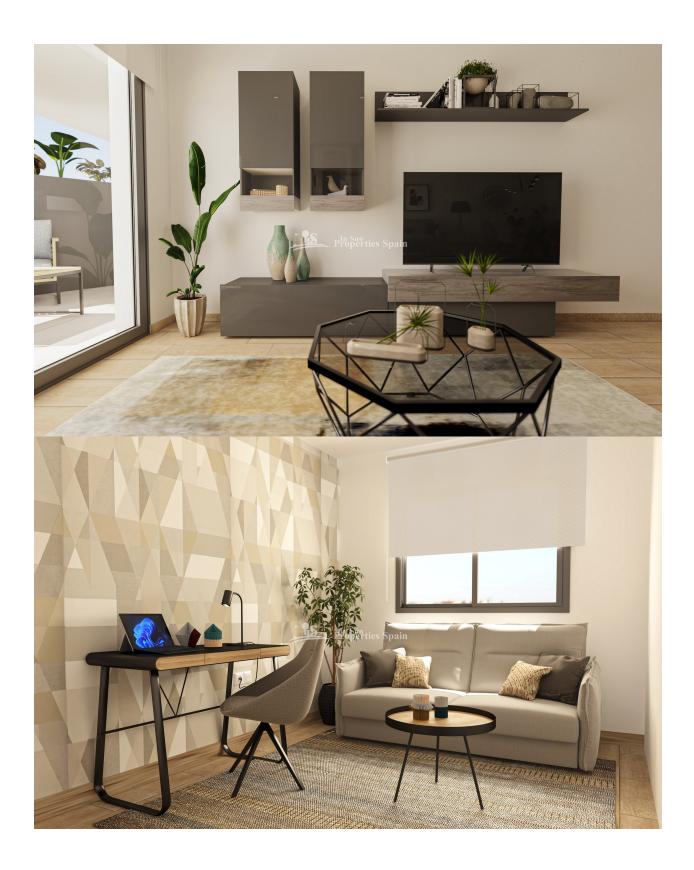

#### DESCRIPTION

LOVELY APARTMENT IN MIL PALMERAS, located in a wonderful health & well-being residential complex. This 52m2 Riomar Healthy Living Penthouse Apartment consists of 1 bedroom, 1 bathroom, a 12m2 terrace and a 32m2 solarium. It is situated within this special complex that provides services and facilities to guarantee you the well-being you deserve. The complex is very close to the Mil Palmeras beach, between Campoamor and Torre de la Horadada, in a natural and quiet environment. It has spectacular common areas with: swimming pool with elevator, fully equipped gym, community room, exercise room, beauty room and physiotherapy room. This is a gated community with parking in the basement. If you have reduced mobility Riomar Healthy Living provides all possible adaptations for your well-being. We guarantee the greatest security and have fitted in all apartments a button with a teleassistance service 24 hours a day, every day of the year, which will provide care in situations of telecare, medical assistance and emergencies. If you so wish, we can deliver your home fully furnished and equipped, with two furniture options details of which we can provide

# PROPERTY GALLERY

"OUR EXPERIENCE IS YOUR GUARANTEE"