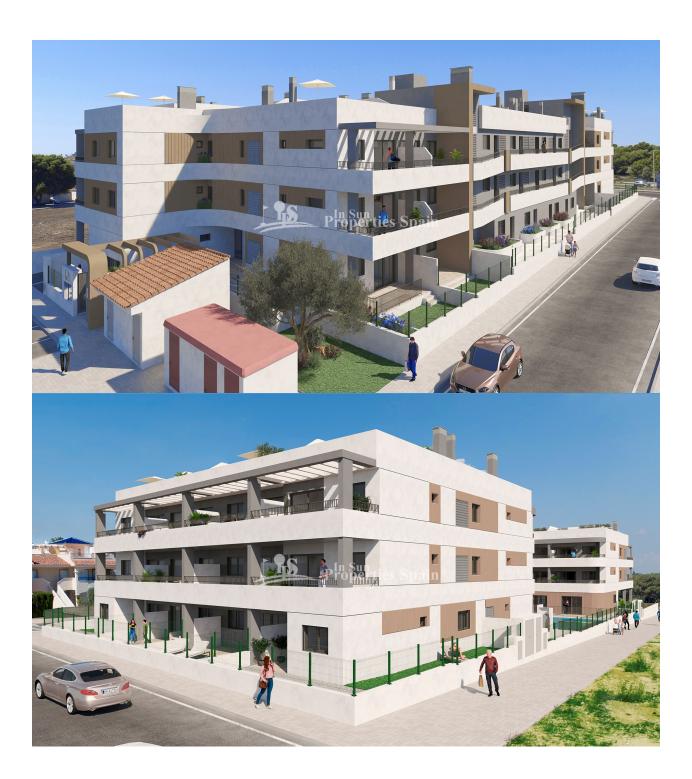

#### DESCRIPTION

LOVELY APARTMENT IN MIL PALMERAS, located in a wonderful health & well-being residential complex. This 52m2 Riomar Healthy Living Penthouse Apartment consists of 1 bedroom, 1 bathroom, a 12m2 terrace and a 32m2 solarium. It is situated within this special complex that provides services and facilities to guarantee you the well-being you deserve. The complex is very close to the Mil Palmeras beach, between Campoamor and Torre de la Horadada, in a natural and quiet environment. It has spectacular common areas with: swimming pool with elevator, fully equipped gym, community room, exercise room, beauty room and physiotherapy room. This is a gated community with parking in the basement. If you have reduced mobility Riomar Healthy Living provides all possible adaptations for your well-being. We guarantee the greatest security and have fitted in all apartments a button with a teleassistance service 24 hours a day, every day of the year, which will provide care in situations of telecare, medical assistance and emergencies. If you so wish, we can deliver your home fully furnished and equipped, with two furniture options details of which we can provide

# PROPERTY GALLERY

"OUR EXPERIENCE IS YOUR GUARANTEE"