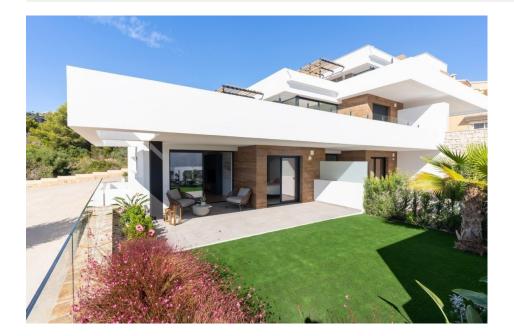

## **DESCRIPTION**

NEW BUILD RESIDENTIAL IN CUMBRE DEL SOL New Built modern apartments with 2 bedrooms and 2 bathrooms, kitchen open to the living room, with various models to choose from: terrace and garden on the ground floor apartments, solarium on the top floor. All properties distributed to make the most of the space, taking advantage of the Mediterranean light and offering a plus of comfort in your day to day. The equipment in the apartments are also oriented to comfort with under-floor heating, hot and cold air conditioning by conduits with thermostat in the living room, hot water by Altherma system, electrical appliances are included and a project of decoration to give them style and warmness. The communal areas are designed for relax and enjoy as a family, with pool surrounded by large terraces to enjoy the sun, playground for kids, social club, gardens and parking areas. Within a short distance to Cala del Llebeig, the urban core of Moraira and all the services that Residential Resort Cumbre del Sol is equipped with. At the most easterly point of the province of Alicante, Spain, lies the Residential Resort Cumbre del Sol. Residents and guests are the first to greet the majestic sun each morning as it rises over the calm waters of the Mediterranean

## **ENERGETIC CERTIFIED**

**VIEWS** 

GARDEN AND TERRACES

**EXTRA** 

• Panoramic views

• Open terrace

• Reinforced door

"OUR EXPERIENCE IS YOUR GUARANTEE"