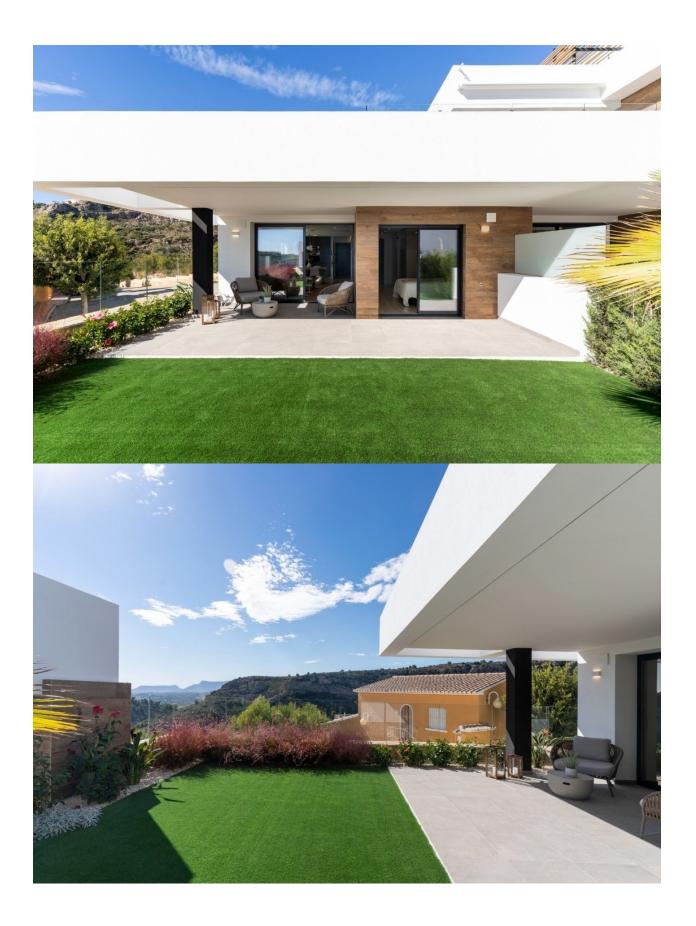

## **DESCRIPTION**

NEW BUILD RESIDENTIAL IN CUMBRE DEL SOL New Built modern apartments with 2 bedrooms and 2 bathrooms, kitchen open to the living room, with various models to choose from: terrace and garden on the ground floor apartments, solarium on the top floor. All properties distributed to make the most of the space, taking advantage of the Mediterranean light and offering a plus of comfort in your day to day. The equipment in the apartments are also oriented to comfort with under-floor heating, hot and cold air conditioning by conduits with thermostat in the living room, hot water by Altherma system, electrical appliances are included and a project of decoration to give them style and warmness. The communal areas are designed for relax and enjoy as a family, with pool surrounded by large terraces to enjoy the sun, playground for kids, social club, gardens and parking areas. Within a short distance to Cala del Llebeig, the urban core of Moraira and all the services that Residential Resort Cumbre del Sol is equipped with. At the most easterly point of the province of Alicante, Spain, lies the Residential Resort Cumbre del Sol. Residents and guests are the first to greet the majestic sun each morning as it rises over the calm waters of the Mediterranean

## **ENERGETIC CERTIFIED**

**VIEWS** 

GARDEN AND TERRACES

**EXTRA** 

• Panoramic views

• Open terrace

• Reinforced door

"OUR EXPERIENCE IS YOUR GUARANTEE"