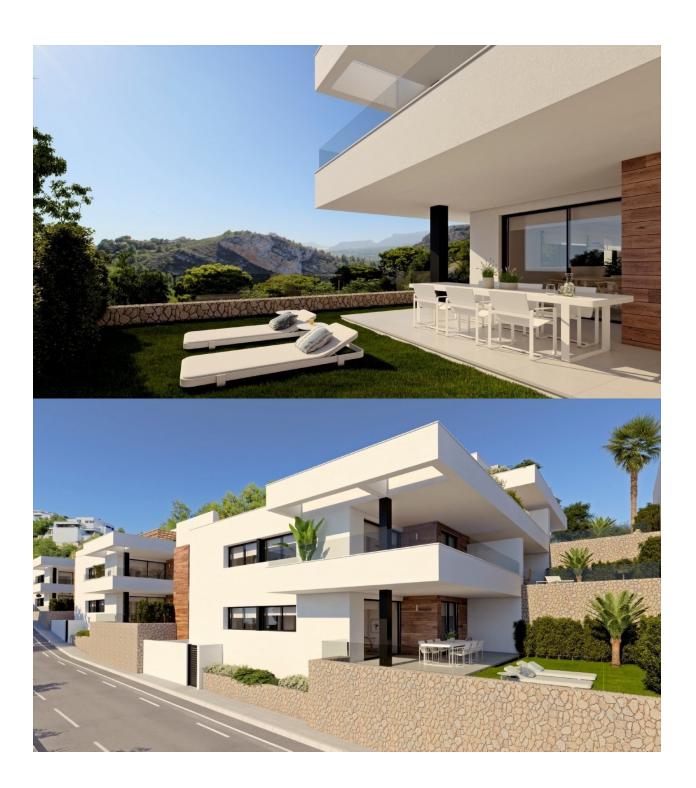

## **DESCRIPTION**

NEW BUILD RESIDENTIAL IN CUMBRE DEL SOL New Built modern apartments with 2 bedrooms and 2 bathrooms, kitchen open to the living room, with various models to choose from: terrace and garden on the ground floor apartments, solarium on the top floor. All properties distributed to make the most of the space, taking advantage of the Mediterranean light and offering a plus of comfort in your day to day. The equipment in the apartments are also oriented to comfort with under-floor heating, hot and cold air conditioning by conduits with thermostat in the living room, hot water by Altherma system, electrical appliances are included and a project of decoration to give them style and warmness. The communal areas are designed for relax and enjoy as a family, with pool surrounded by large terraces to enjoy the sun, playground for kids, social club, gardens and parking areas. Within a short distance to Cala del Llebeig, the urban core of Moraira and all the services that Residential Resort Cumbre del Sol is equipped with. At the most easterly point of the province of Alicante, Spain, lies the Residential Resort Cumbre del Sol. Residents and guests are the first to greet the majestic sun each morning as it rises over the calm waters of the Mediterranean

## **ENERGETIC CERTIFIED**

**VIEWS** 

GARDEN AND TERRACES

**EXTRA** 

• Panoramic views

• Open terrace

• Reinforced door

"OUR EXPERIENCE IS YOUR GUARANTEE"