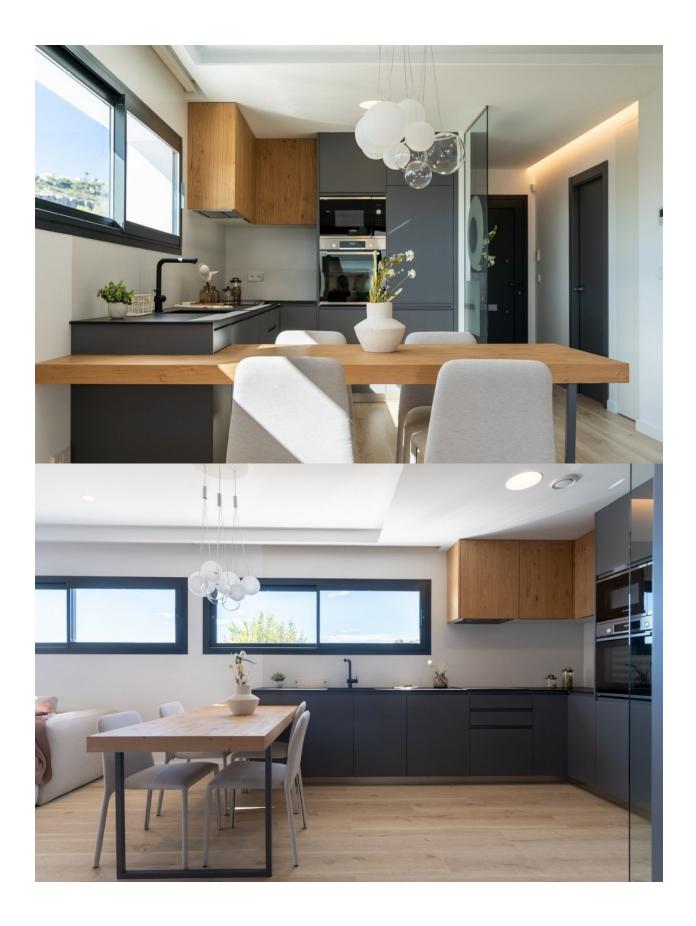

## **DESCRIPTION**

NEW BUILD RESIDENTIAL IN CUMBRE DEL SOL New Built modern apartments with 2 bedrooms and 2 bathrooms, kitchen open to the living room, with various models to choose from: terrace and garden on the ground floor apartments, solarium on the top floor. All properties distributed to make the most of the space, taking advantage of the Mediterranean light and offering a plus of comfort in your day to day. The equipment in the apartments are also oriented to comfort with under-floor heating, hot and cold air conditioning by conduits with thermostat in the living room, hot water by Altherma system, electrical appliances are included and a project of decoration to give them style and warmness. The communal areas are designed for relax and enjoy as a family, with pool surrounded by large terraces to enjoy the sun, playground for kids, social club, gardens and parking areas. Within a short distance to Cala del Llebeig, the urban core of Moraira and all the services that Residential Resort Cumbre del Sol is equipped with. At the most easterly point of the province of Alicante, Spain, lies the Residential Resort Cumbre del Sol. Residents and guests are the first to greet the majestic sun each morning as it rises over the calm waters of the Mediterranean