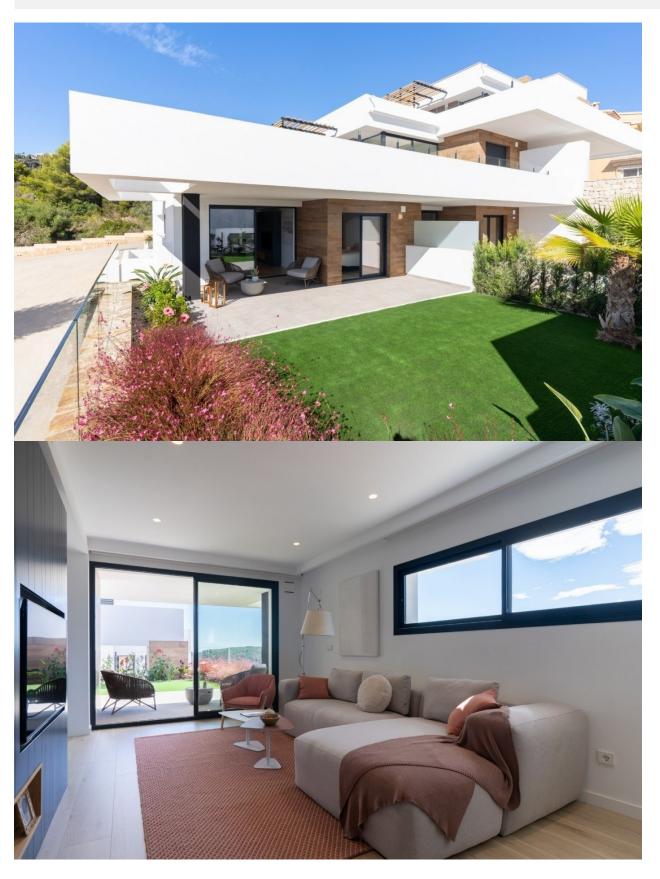

## **DESCRIPTION**

NEW BUILD RESIDENTIAL IN CUMBRE DEL SOL New Built modern apartments with 2 bedrooms and 2 bathrooms, kitchen open to the living room, with various models to choose from: terrace and garden on the ground floor apartments, solarium on the top floor. All properties distributed to make the most of the space, taking advantage of the Mediterranean light and offering a plus of comfort in your day to day. The equipment in the apartments are also oriented to comfort with under-floor heating, hot and cold air conditioning by conduits with thermostat in the living room, hot water by Altherma system, electrical appliances are included and a project of decoration to give them style and warmness. The communal areas are designed for relax and enjoy as a family, with pool surrounded by large terraces to enjoy the sun, playground for kids, social club, gardens and parking areas. Within a short distance to Cala del Llebeig, the urban core of Moraira and all the services that Residential Resort Cumbre del Sol is equipped with. At the most easterly point of the province of Alicante, Spain, lies the Residential Resort Cumbre del Sol. Residents and guests are the first to greet the majestic sun each morning as it rises over the calm waters of the Mediterranean

## **ENERGETIC CERTIFIED**

**VIEWS** 

GARDEN AND TERRACES

**EXTRA** 

• Panoramic views

• Open terrace

• Reinforced door

"OUR EXPERIENCE IS YOUR GUARANTEE"