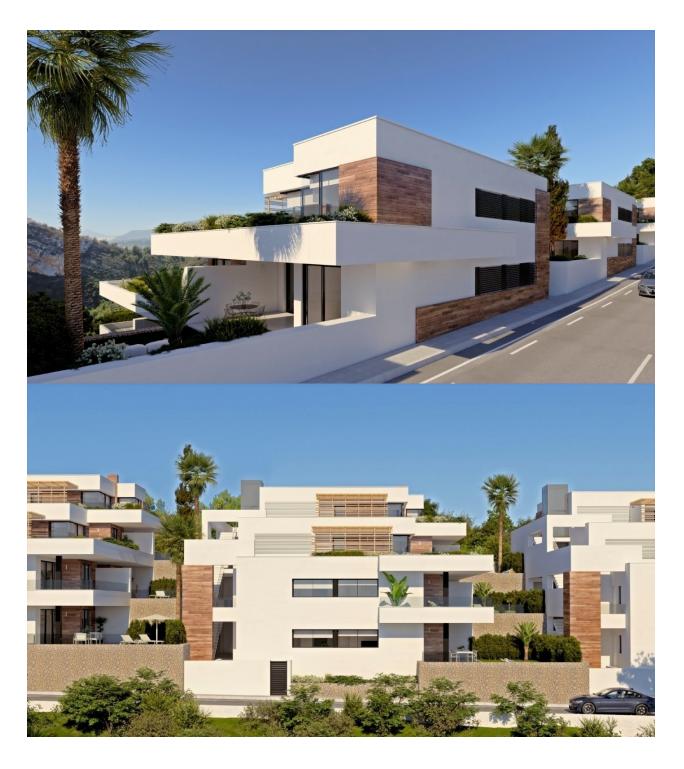

## **DESCRIPTION**

NEW BUILD RESIDENTIAL IN CUMBRE DEL SOL New Built modern apartments with 2 bedrooms and 2 bathrooms, kitchen open to the living room, with various models to choose from: terrace and garden on the ground floor apartments, solarium on the top floor. All properties distributed to make the most of the space, taking advantage of the Mediterranean light and offering a plus of comfort in your day to day. The equipment in the apartments are also oriented to comfort with under-floor heating, hot and cold air conditioning by conduits with thermostat in the living room, hot water by Altherma system, electrical appliances are included and a project of decoration to give them style and warmness. The communal areas are designed for relax and enjoy as a family, with pool surrounded by large terraces to enjoy the sun, playground for kids, social club, gardens and parking areas. Within a short distance to Cala del Llebeig, the urban core of Moraira and all the services that Residential Resort Cumbre del Sol is equipped with. At the most easterly point of the province of Alicante, Spain, lies the Residential Resort Cumbre del Sol. Residents and guests are the first to greet the majestic sun each morning as it rises over the calm waters of the Mediterranean