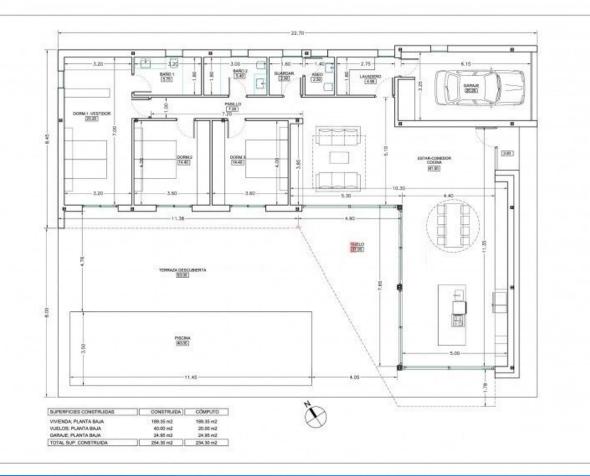

## REF: # 10525

| INFO              |               |
|-------------------|---------------|
| PRICE:            | 985.000 €     |
| PROPERTY<br>TYPE: | Villa         |
| CITY:             | Calpe/Moraira |
| BEDROOMS:         | 3             |
| Bathrooms:        | 2             |
| Build ( m2 ):     | 254           |
| Plot ( m2 ):      | 1.005         |
| Terrace ( m2 ):   | -             |
| Year:             | -             |
| Floor:            | -             |
| Old price         | -             |

#### DESCRIPTION

NEW BUILD VILLA WITH THE SEA VIWS IN CALPE New Build Modern style villa in Caple located 1.5 km from La Fustera beach. Villa build over one floor, has an open plan living-dining room and kitchen, 3 bedrooms, 2 bathroom, 1 guest toilet. All rooms have direct access to the terrace and pool area with the sea views. There is also a garage for one car with a direct access door to the house. Among the main features, qualities and finishes of the house, we highlight the following: - Modern kitchen with floor and wall units open to the dining room with built-in extractor fan with remote control or in wall units according to its design and equipped with appliances Bosch brand (oven, microwave, dishwasher, refrigerator, glass-ceramic hob), Sylestone countertop or similar. - Air conditioning hot/cold by ducts. - Pre-installation of underfloor heating - Pre-installation alarm system inside the house. - Exterior carpentry will be made of aluminum, with 4 + 4 / chamber / 4 + 4 glass in french windows and large windows and with 6 + 6 / chamber / 4 glass in smaller windows. Low emissivity glass will be placed throughout the house. - Louvred shutters or motorized blinds with motor in bedrooms according the project. -