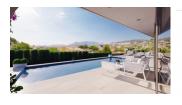

#### DESCRIPTION

NEW BUILD VILLA WITH THE SEA VIWS IN CALPE New Build Modern style villa in Caple located 1.5 km from La Fustera beach. Villa build over one floor, has an open plan living-dining room and kitchen, 3 bedrooms, 2 bathroom, 1 guest toilet. All rooms have direct access to the terrace and pool area with the sea views. There is also a garage for one car with a direct access door to the house. Among the main features, qualities and finishes of the house, we highlight the following: - Modern kitchen with floor and wall units open to the dining room with built-in extractor fan with remote control or in wall units according to its design and equipped with appliances Bosch brand (oven, microwave, dishwasher, refrigerator, glass-ceramic hob), Sylestone countertop or similar. - Air conditioning hot/cold by ducts. - Pre-installation of underfloor heating - Pre-installation alarm system inside the house. - Exterior carpentry will be made of aluminum, with 4 + 4 / chamber / 4 + 4 glass in french windows and large windows and with 6 + 6 / chamber / 4 glass in smaller windows. Low emissivity glass will be placed throughout the house. - Louvred shutters or motorized blinds with motor in bedrooms according the project. -

## • Panoramic views

Garage no Cars : 1