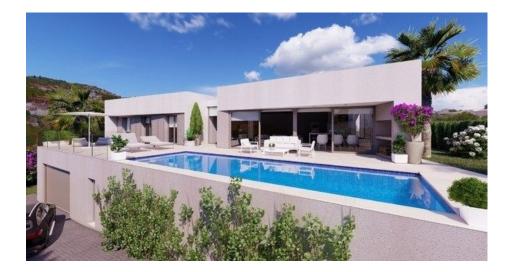

#### DESCRIPTION

NEW BUILD VILLA WITH THE SEA VIWS IN CALPE New Build Modern style villa in Caple located 1.5 km from La Fustera beach. Villa build over one floor, has an open plan living-dining room and kitchen, 3 bedrooms, 2 bathroom, 1 guest toilet. All rooms have direct access to the terrace and pool area with the sea views. There is also a garage for one car with a direct access door to the house. Among the main features, qualities and finishes of the house, we highlight the following: - Modern kitchen with floor and wall units open to the dining room with built-in extractor fan with remote control or in wall units according to its design and equipped with appliances Bosch brand (oven, microwave, dishwasher, refrigerator, glass-ceramic hob), Sylestone countertop or similar. - Air conditioning hot/cold by ducts. - Pre-installation of underfloor heating - Pre-installation alarm system inside the house. - Exterior carpentry will be made of aluminum, with 4 + 4 / chamber / 4 + 4 glass in french windows and large windows and with 6 + 6 / chamber / 4 glass in smaller windows. Low emissivity glass will be placed throughout the house. - Louvred shutters or motorized blinds with motor in bedrooms according the project. -

## CALPE/MORAIRA

Interior carpentry with lined wardrobes and walnut veneered wood or similar doors with hidden hinges and magnetic closure. - Suspended sanitary ware white color model Meridiam brand Roca with "Moai" model mixer tap brand Roca or similar. Bathroom furniture with mirrors will be placed and screens shower in showers. - Tiled in bathrooms and toilets in porcelain tile and floor of the house in porcelain pavement at the client's choice up to a price of €35/m2. - Halogens will be placed inside the house and wall lights on the outside facades of the house. -Construction of swimming pool according to project with LED lighting, heating pre-installation (PVC cover and heat pump not included), with outdoor shower and treatment system - Installation of two doors, one for pedestrians with video phone entry and the other vehicles with motor and remote control. - Paving of the interior parking area of the plot with paving stone and terrace around the pool with ceramic paving. -Landscaping of the plot through a low maintenance garden. The villa is located in one of the most beautiful residential areas of the Costa Blanca. The towns of Calpe, Benissa and Moraira offer a coast of extraordinary attractiveness and great scenic and ecological interest, with a steep litoral with numerous beaches and hidden coves. Calpe, one of the towns of La Marina Alta, lies on the northern coast of the province of Alicante, surrounded by the towns of Altea, Benidorm, Teulada-Moraira, Benissa. Calpe has a wonderful mixture of old Valencian culture and modern tourist facilities. It is a great base from which to explore the local area or enjoy the many local beaches. Calpe alone has three of the most beautiful sandy beaches on the coast. Calpe also has two Sailing Clubs: Real Club Náutico de Calpe and Club Náutico de Puerto Blanco. Fishing village of Calpe now transformed into a tourist magnet, the town sits in an ideal location, easily accessed by the A7 motorway and the N332 that runs from Valencia to Alicante; its approximately 1 hour drive from the airport at Alicante and 1,5 hours to Valencias airport.