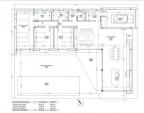

## REF: # 10525

| INFO              |               |
|-------------------|---------------|
| PRICE:            | 985.000 €     |
| PROPERTY<br>TYPE: | Villa         |
| CITY:             | Calpe/Moraira |
| BEDROOMS:         | 3             |
| Bathrooms:        | 2             |
| Build ( m2 ):     | 254           |
| Plot ( m2 ):      | 1.005         |
| Terrace ( m2 ):   | -             |
| Year:             | -             |
| Floor:            | -             |
| Old price         | -             |

#### DESCRIPTION

NEW BUILD VILLA WITH THE SEA VIWS IN CALPE New Build Modern style villa in Caple located 1.5 km from La Fustera beach. Villa build over one floor, has an open plan living-dining room and kitchen, 3 bedrooms, 2 bathroom, 1 guest toilet. All rooms have direct access to the terrace and pool area with the sea views. There is also a garage for one car with a direct access door to the house. Among the main features, qualities and finishes of the house, we highlight the following: - Modern kitchen with floor and wall units open to the dining room with built-in extractor fan with remote control or in wall units according to its design and equipped with appliances Bosch brand (oven, microwave, dishwasher, refrigerator, glass-ceramic hob), Sylestone countertop or similar. - Air conditioning hot/cold by ducts. - Pre-installation of underfloor heating - Pre-installation alarm system inside the house. - Exterior carpentry will be made of aluminum, with 4 + 4 / chamber / 4 + 4 glass in french windows and large windows and with 6 + 6 / chamber / 4 glass in smaller windows. Low emissivity glass will be placed throughout the house. - Louvred shutters or motorized blinds with motor in bedrooms according the project. -