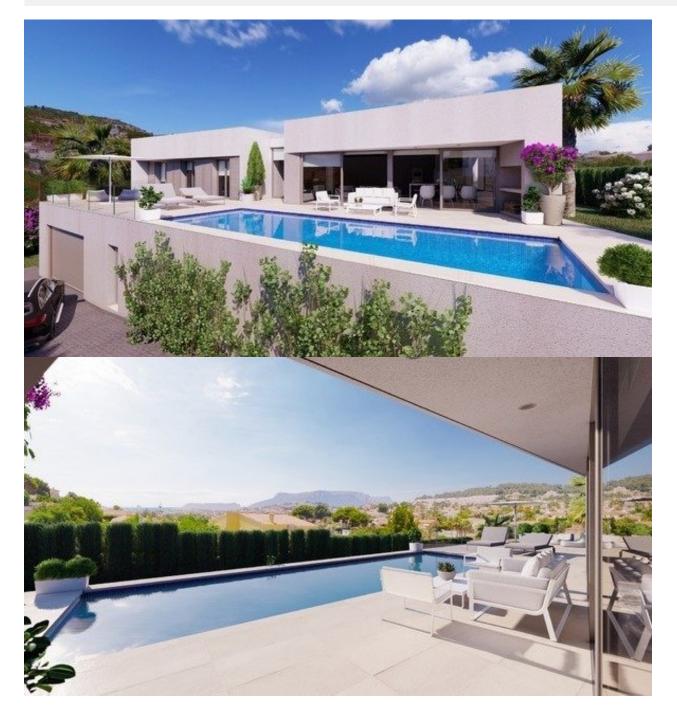

#### DESCRIPTION

NEW BUILD VILLA WITH THE SEA VIWS IN CALPE New Build Modern style villa in Caple located 1.5 km from La Fustera beach. Villa build over one floor, has an open plan living-dining room and kitchen, 3 bedrooms, 2 bathroom, 1 guest toilet. All rooms have direct access to the terrace and pool area with the sea views. There is also a garage for one car with a direct access door to the house. Among the main features, qualities and finishes of the house, we highlight the following: - Modern kitchen with floor and wall units open to the dining room with built-in extractor fan with remote control or in wall units according to its design and equipped with appliances Bosch brand (oven, microwave, dishwasher, refrigerator, glass-ceramic hob), Sylestone countertop or similar. - Air conditioning hot/cold by ducts. - Pre-installation of underfloor heating - Pre-installation alarm system inside the house. - Exterior carpentry will be made of aluminum, with 4 + 4 / chamber / 4 + 4 glass in french windows and large windows and with 6 + 6 / chamber / 4 glass in smaller windows. Low emissivity glass will be placed throughout the house. - Louvred shutters or motorized blinds with motor in bedrooms according the project. -

## CALPE/MORAIRA

Interior carpentry with lined wardrobes and walnut veneered wood or similar doors with hidden hinges and magnetic closure. - Suspended sanitary ware white color model Meridiam brand Roca with "Moai" model mixer tap brand Roca or similar. Bathroom furniture with mirrors will be placed and screens shower in showers. - Tiled in bathrooms and toilets in porcelain tile and floor of the house in porcelain pavement at the client's choice up to a price of €35/m2. - Halogens will be placed inside the house and wall lights on the outside facades of the house. -Construction of swimming pool according to project with LED lighting, heating pre-installation (PVC cover and heat pump not included), with outdoor shower and treatment system - Installation of two doors, one for pedestrians with video phone entry and the other vehicles with motor and remote control. - Paving of the interior parking area of the plot with paving stone and terrace around the pool with ceramic paving. -Landscaping of the plot through a low maintenance garden. The villa is located in one of the most beautiful residential areas of the Costa Blanca. The towns of Calpe, Benissa and Moraira offer a coast of extraordinary attractiveness and great scenic and ecological interest, with a steep litoral with numerous beaches and hidden coves. Calpe, one of the towns of La Marina Alta, lies on the northern coast of the province of Alicante, surrounded by the towns of Altea, Benidorm, Teulada-Moraira, Benissa. Calpe has a wonderful mixture of old Valencian culture and modern tourist facilities. It is a great base from which to explore the local area or enjoy the many local beaches. Calpe alone has three of the most beautiful sandy beaches on the coast. Calpe also has two Sailing Clubs: Real Club Náutico de Calpe and Club Náutico de Puerto Blanco. Fishing village of Calpe now transformed into a tourist magnet, the town sits in an ideal location, easily accessed by the A7 motorway and the N332 that runs from Valencia to Alicante; its approximately 1 hour drive from the airport at Alicante and 1,5 hours to Valencias airport.

## • Panoramic views

Garage no Cars : 1

# GARDEN AND TERRACES

- Open terrace Private garden

- Reinforced door Storage room

43 1/75

"OUR EXPERIENCE IS YOUR GUARANTEE"