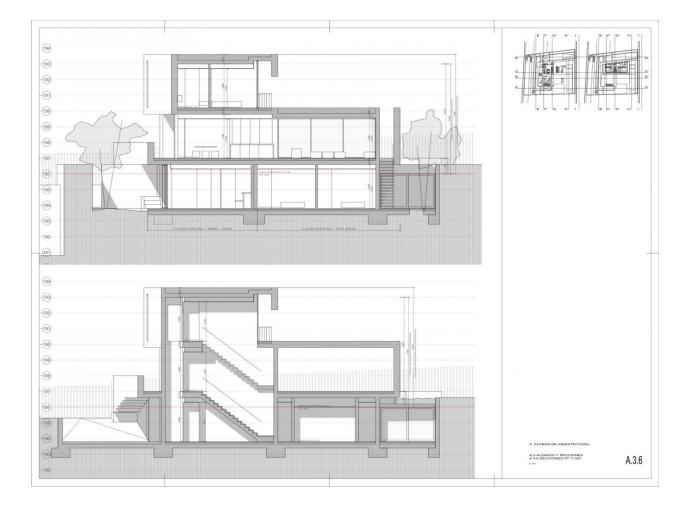

#### DESCRIPTION

NEW BUILD LUXURY VILLA IN MORAIRA This stunning modern High-Tech Luxury Villa is situated in the well known and sought-after residential area of El Portet in Moraira and features, due to its enviable location, breathtaking panoramic views over the Mediterranean Sea, the Peñón de Ifach and the landscape. The beautiful old town of Moraira, the Harbor and its paradisiacal sandy beaches are located barely 5 minutes away. A haven in which one can contemplate nature in a landscape with the Mediterranean Sea as backdrop .. the entire territory is conceived as an additional material in the pro-ject. The respect to the settings and the surrounding nature, as well as maximising both contemplation and enjoyment of this natural environment, are the key factors that determine the starting points in the design of this dwelling. You will access to the house from the up road dead-end, walking trough a pleasant path, giving you the chance to discover the different features of this project. From the main entrance you get access to the ground floor directly to the hall, allocat-ing the kitchen, living-dining all in one area. From the hall you can access to the top and ground floor trough the stairs or the

elevator. The living area and the kitchen have direct access to the pool and outdoor entertainment area with barbecue. The top level is dedicated to the sleeping area and consists of 2 master bedroom with walk- in closet, fully equipped bathroom with amazing views. In the ground floor there are 2 additional bedrooms both with en-suite bathrooms, laundry and closed garage for 2 cars. It also has a spa area prepared for a sauna. On the opposite side there is a huge cine-ma room and a wine cellar with bar and table for events. Licence ready to start building. Moraira is a small town with with good restaurants, bars and plenty of supermarkets around. There is a very pleasant beach right next to town that is great for families. The seafront offers tremendous views of Penon lfach across the bay in Calpe. The coast road getting there is well worth doing with some spectacular views. Moraira situated about 1 hour 15 minutes North up the A7 from Alicante airport its fairly easy to get to. It's about the same distance or a little less South from Valencia airport.