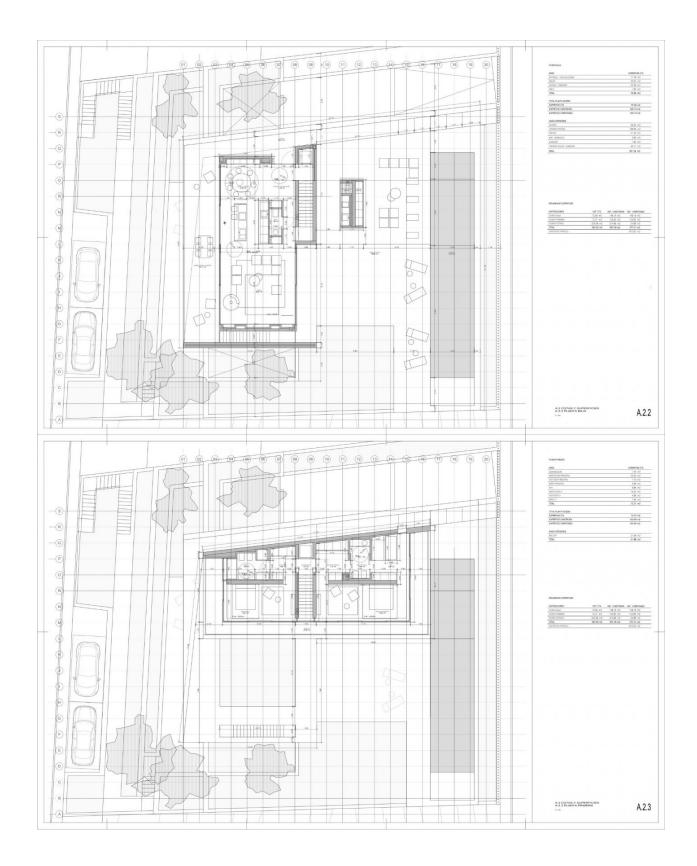

#### DESCRIPTION

NEW BUILD LUXURY VILLA IN MORAIRA This stunning modern High-Tech Luxury Villa is situated in the well known and sought-after residential area of El Portet in Moraira and features, due to its enviable location, breathtaking panoramic views over the Mediterranean Sea, the Peñón de Ifach and the landscape. The beautiful old town of Moraira, the Harbor and its paradisiacal sandy beaches are located barely 5 minutes away. A haven in which one can contemplate nature in a landscape with the Mediterranean Sea as backdrop .. the entire territory is conceived as an additional material in the pro-ject. The respect to the settings and the surrounding nature, as well as maximising both contemplation and enjoyment of this natural environment, are the key factors that determine the starting points in the design of this dwelling. You will access to the house from the up road dead-end, walking trough a pleasant path, giving you the chance to discover the different features of this project. From the main entrance you get access to the ground floor directly to the hall, allocat-ing the kitchen, living-dining all in one area. From the hall you can access to the top and ground floor trough the stairs or the

elevator. The living area and the kitchen have direct access to the pool and outdoor entertainment area with barbecue. The top level is dedicated to the sleeping area and consists of 2 master bedroom with walk- in closet, fully equipped bathroom with amazing views. In the ground floor there are 2 additional bedrooms both with en-suite bathrooms, laundry and closed garage for 2 cars. It also has a spa area prepared for a sauna. On the opposite side there is a huge cine-ma room and a wine cellar with bar and table for events. Licence ready to start building. Moraira is a small town with with good restaurants, bars and plenty of supermarkets around. There is a very pleasant beach right next to town that is great for families. The seafront offers tremendous views of Penon lfach across the bay in Calpe. The coast road getting there is well worth doing with some spectacular views. Moraira situated about 1 hour 15 minutes North up the A7 from Alicante airport its fairly easy to get to. It's about the same distance or a little less South from Valencia airport.