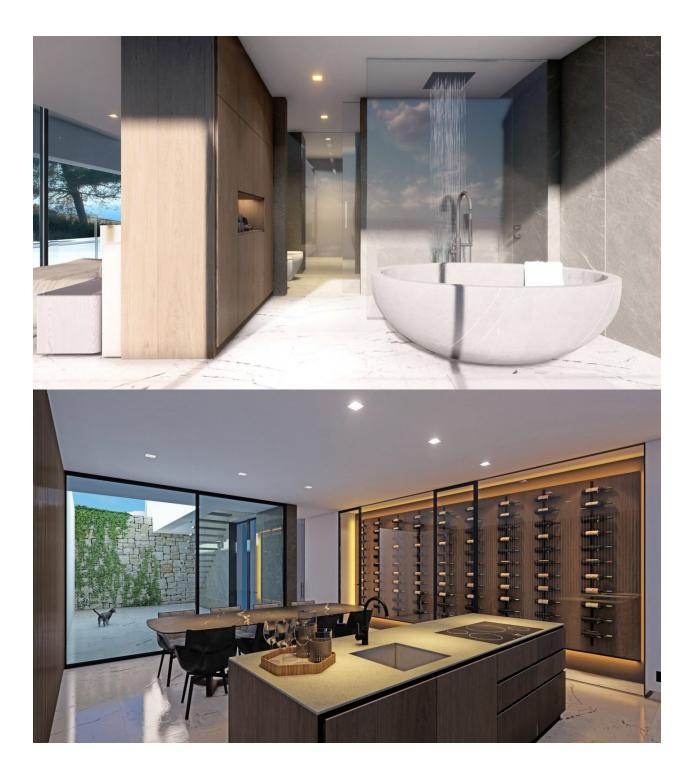

elevator. The living area and the kitchen have direct access to the pool and outdoor entertainment area with barbecue. The top level is dedicated to the sleeping area and consists of 2 master bedroom with walk- in closet, fully equipped bathroom with amazing views. In the ground floor there are 2 additional bedrooms both with en-suite bathrooms, laundry and closed garage for 2 cars. It also has a spa area prepared for a sauna. On the opposite side there is a huge cine-ma room and a wine cellar with bar and table for events. Licence ready to start building. Moraira is a small town with with good restaurants, bars and plenty of supermarkets around. There is a very pleasant beach right next to town that is great for families. The seafront offers tremendous views of Penon lfach across the bay in Calpe. The coast road getting there is well worth doing with some spectacular views. Moraira situated about 1 hour 15 minutes North up the A7 from Alicante airport its fairly easy to get to. It's about the same distance or a little less South from Valencia airport.