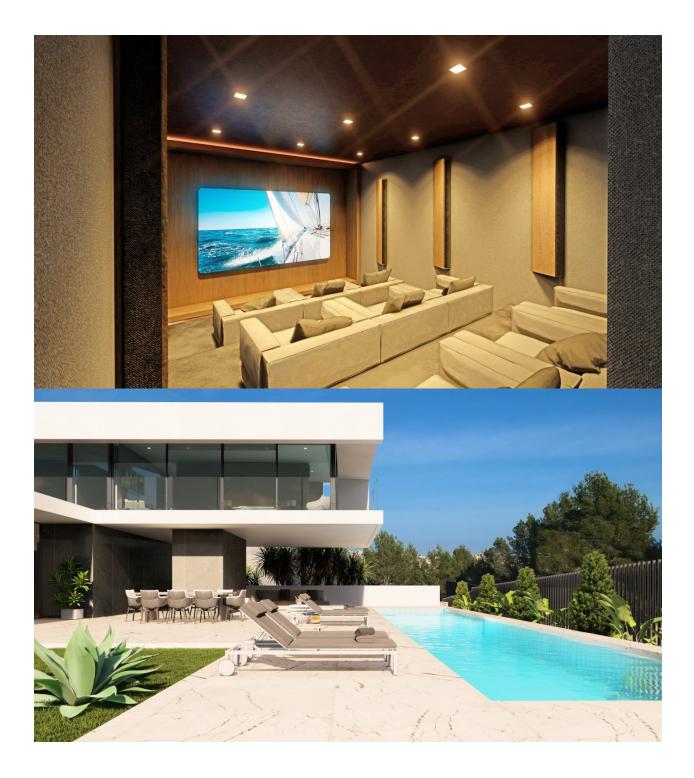

elevator. The living area and the kitchen have direct access to the pool and outdoor entertainment area with barbecue. The top level is dedicated to the sleeping area and consists of 2 master bedroom with walk- in closet, fully equipped bathroom with amazing views. In the ground floor there are 2 additional bedrooms both with en-suite bathrooms, laundry and closed garage for 2 cars. It also has a spa area prepared for a sauna. On the opposite side there is a huge cine-ma room and a wine cellar with bar and table for events. Licence ready to start building. Moraira is a small town with with good restaurants, bars and plenty of supermarkets around. There is a very pleasant beach right next to town that is great for families. The seafront offers tremendous views of Penon lfach across the bay in Calpe. The coast road getting there is well worth doing with some spectacular views. Moraira situated about 1 hour 15 minutes North up the A7 from Alicante airport its fairly easy to get to. It's about the same distance or a little less South from Valencia airport.