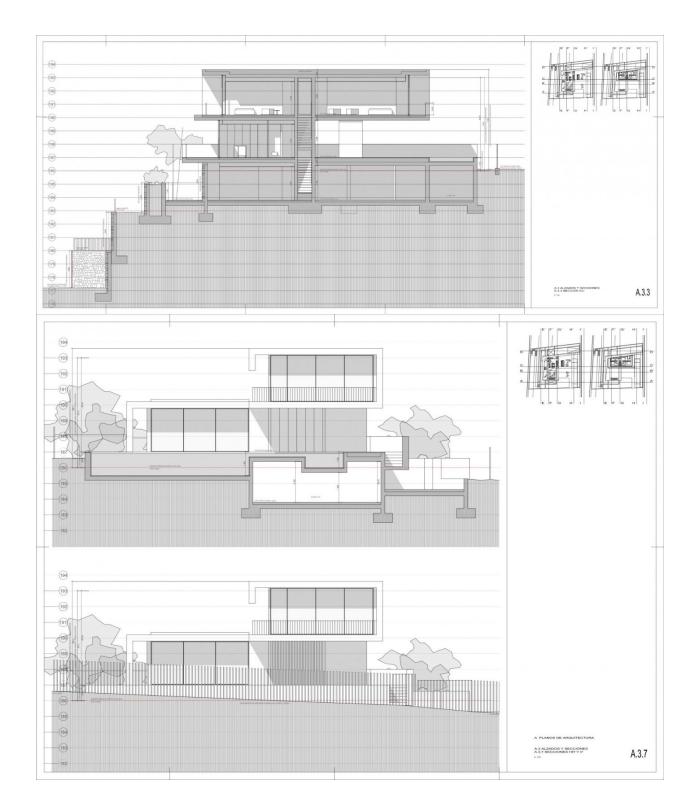

#### DESCRIPTION

NEW BUILD LUXURY VILLA IN MORAIRA This stunning modern High-Tech Luxury Villa is situated in the well known and sought-after residential area of El Portet in Moraira and features, due to its enviable location, breathtaking panoramic views over the Mediterranean Sea, the Peñón de Ifach and the landscape. The beautiful old town of Moraira, the Harbor and its paradisiacal sandy beaches are located barely 5 minutes away. A haven in which one can contemplate nature in a landscape with the Mediterranean Sea as backdrop .. the entire territory is conceived as an additional material in the pro-ject. The respect to the settings and the surrounding nature, as well as maximising both contemplation and enjoyment of this natural environment, are the key factors that determine the starting points in the design of this dwelling. You will access to the house from the up road dead-end, walking trough a pleasant path, giving you the chance to discover the different features of this project. From the main entrance you get access to the ground floor directly to the hall, allocat-ing the kitchen, living-dining all in one area. From the hall you can access to the top and ground floor trough the stairs or the

elevator. The living area and the kitchen have direct access to the pool and outdoor entertainment area with barbecue. The top level is dedicated to the sleeping area and consists of 2 master bedroom with walk- in closet, fully equipped bathroom with amazing views. In the ground floor there are 2 additional bedrooms both with en-suite bathrooms, laundry and closed garage for 2 cars. It also has a spa area prepared for a sauna. On the opposite side there is a huge cine-ma room and a wine cellar with bar and table for events. Licence ready to start building. Moraira is a small town with with good restaurants, bars and plenty of supermarkets around. There is a very pleasant beach right next to town that is great for families. The seafront offers tremendous views of Penon lfach across the bay in Calpe. The coast road getting there is well worth doing with some spectacular views. Moraira situated about 1 hour 15 minutes North up the A7 from Alicante airport its fairly easy to get to. It's about the same distance or a little less South from Valencia airport.