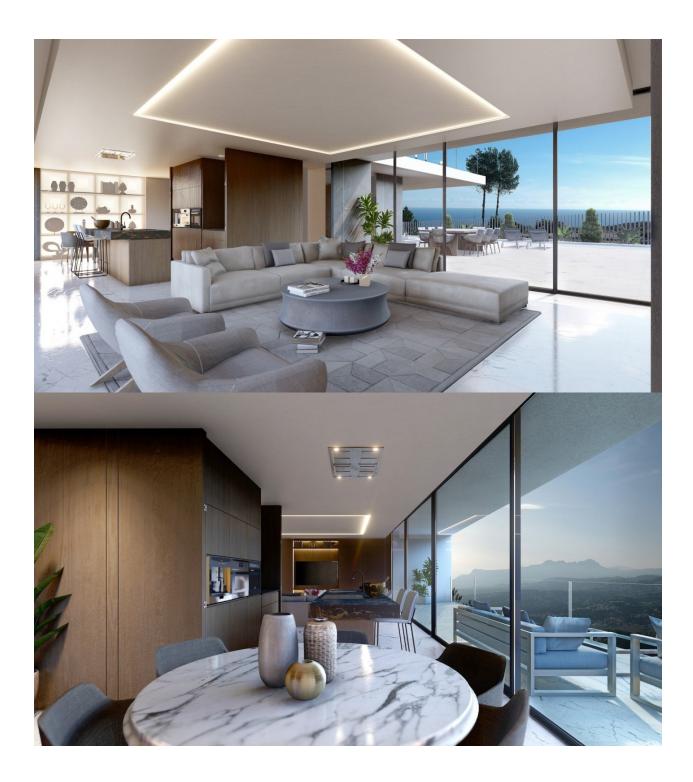

#### DESCRIPTION

NEW BUILD LUXURY VILLA IN MORAIRA This stunning modern High-Tech Luxury Villa is situated in the well known and sought-after residential area of El Portet in Moraira and features, due to its enviable location, breathtaking panoramic views over the Mediterranean Sea, the Peñón de Ifach and the landscape. The beautiful old town of Moraira, the Harbor and its paradisiacal sandy beaches are located barely 5 minutes away. A haven in which one can contemplate nature in a landscape with the Mediterranean Sea as backdrop .. the entire territory is conceived as an additional material in the pro-ject. The respect to the settings and the surrounding nature, as well as maximising both contemplation and enjoyment of this natural environment, are the key factors that determine the starting points in the design of this dwelling. You will access to the house from the up road dead-end, walking trough a pleasant path, giving you the chance to discover the different features of this project. From the main entrance you get access to the ground floor directly to the hall, allocat-ing the kitchen, living-dining all in one area. From the hall you can access to the top and ground floor trough the stairs or the

elevator. The living area and the kitchen have direct access to the pool and outdoor entertainment area with barbecue. The top level is dedicated to the sleeping area and consists of 2 master bedroom with walk- in closet, fully equipped bathroom with amazing views. In the ground floor there are 2 additional bedrooms both with en-suite bathrooms, laundry and closed garage for 2 cars. It also has a spa area prepared for a sauna. On the opposite side there is a huge cine-ma room and a wine cellar with bar and table for events. Licence ready to start building. Moraira is a small town with with good restaurants, bars and plenty of supermarkets around. There is a very pleasant beach right next to town that is great for families. The seafront offers tremendous views of Penon lfach across the bay in Calpe. The coast road getting there is well worth doing with some spectacular views. Moraira situated about 1 hour 15 minutes North up the A7 from Alicante airport its fairly easy to get to. It's about the same distance or a little less South from Valencia airport.