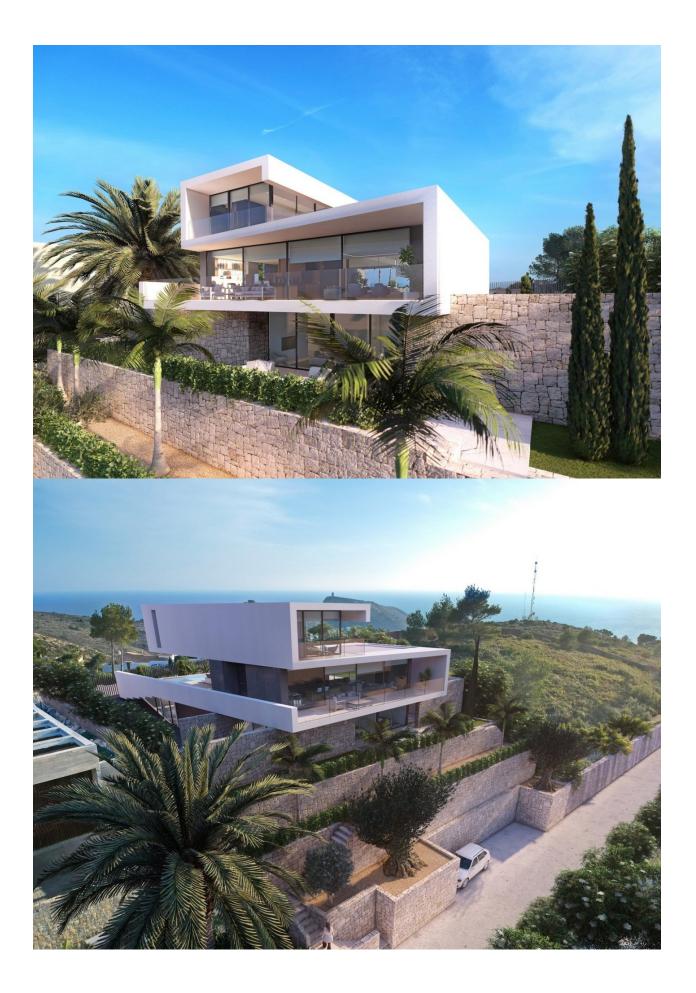

#### DESCRIPTION

NEW BUILD LUXURY VILLA IN MORAIRA This stunning modern High-Tech Luxury Villa is situated in the well known and sought-after residential area of El Portet in Moraira and features, due to its enviable location, breathtaking panoramic views over the Mediterranean Sea, the Peñón de Ifach and the landscape. The beautiful old town of Moraira, the Harbor and its paradisiacal sandy beaches are located barely 5 minutes away. A haven in which one can contemplate nature in a landscape with the Mediterranean Sea as backdrop .. the entire territory is conceived as an additional material in the pro-ject. The respect to the settings and the surrounding nature, as well as maximising both contemplation and enjoyment of this natural environment, are the key factors that determine the starting points in the design of this dwelling. You will access to the house from the up road dead-end, walking trough a pleasant path, giving you the chance to discover the different features of this project. From the main entrance you get access to the ground floor directly to the hall, allocat-ing the kitchen, living-dining all in one area. From the hall you can access to the top and ground floor trough the stairs or the

elevator. The living area and the kitchen have direct access to the pool and outdoor entertainment area with barbecue. The top level is dedicated to the sleeping area and consists of 2 master bedroom with walk- in closet, fully equipped bathroom with amazing views. In the ground floor there are 2 additional bedrooms both with en-suite bathrooms, laundry and closed garage for 2 cars. It also has a spa area prepared for a sauna. On the opposite side there is a huge cine-ma room and a wine cellar with bar and table for events. Licence ready to start building. Moraira is a small town with with good restaurants, bars and plenty of supermarkets around. There is a very pleasant beach right next to town that is great for families. The seafront offers tremendous views of Penon lfach across the bay in Calpe. The coast road getting there is well worth doing with some spectacular views. Moraira situated about 1 hour 15 minutes North up the A7 from Alicante airport its fairly easy to get to. It's about the same distance or a little less South from Valencia airport.