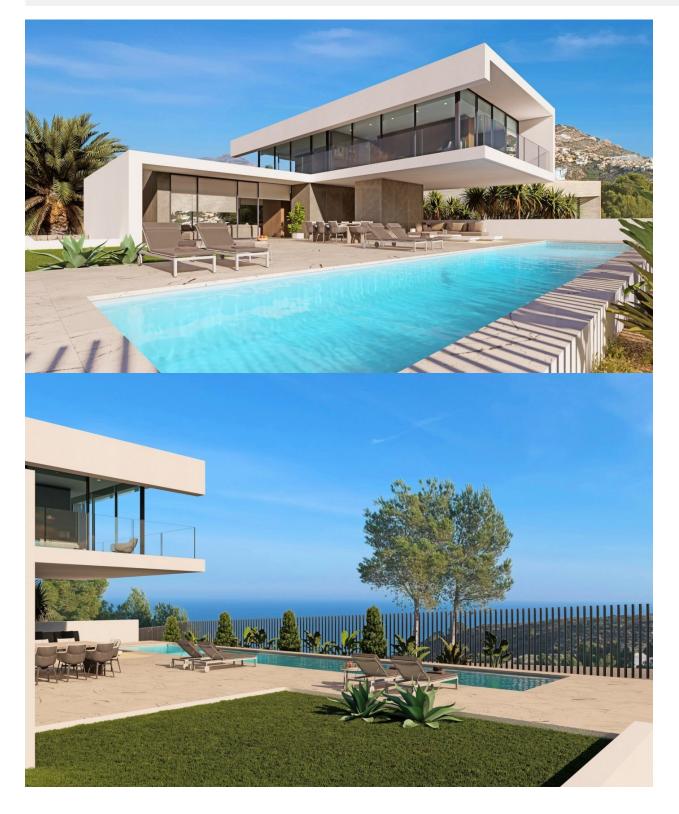

#### DESCRIPTION

NEW BUILD LUXURY VILLA IN MORAIRA This stunning modern High-Tech Luxury Villa is situated in the well known and sought-after residential area of El Portet in Moraira and features, due to its enviable location, breathtaking panoramic views over the Mediterranean Sea, the Peñón de Ifach and the landscape. The beautiful old town of Moraira, the Harbor and its paradisiacal sandy beaches are located barely 5 minutes away. A haven in which one can contemplate nature in a landscape with the Mediterranean Sea as backdrop .. the entire territory is conceived as an additional material in the pro-ject. The respect to the settings and the surrounding nature, as well as maximising both contemplation and enjoyment of this natural environment, are the key factors that determine the starting points in the design of this dwelling. You will access to the house from the up road dead-end, walking trough a pleasant path, giving you the chance to discover the different features of this project. From the main entrance you get access to the ground floor directly to the hall, allocat-ing the kitchen, living-dining all in one area. From the hall you can access to the top and ground floor trough the stairs or the

elevator. The living area and the kitchen have direct access to the pool and outdoor entertainment area with barbecue. The top level is dedicated to the sleeping area and consists of 2 master bedroom with walk- in closet, fully equipped bathroom with amazing views. In the ground floor there are 2 additional bedrooms both with en-suite bathrooms, laundry and closed garage for 2 cars. It also has a spa area prepared for a sauna. On the opposite side there is a huge cine-ma room and a wine cellar with bar and table for events. Licence ready to start building. Moraira is a small town with with good restaurants, bars and plenty of supermarkets around. There is a very pleasant beach right next to town that is great for families. The seafront offers tremendous views of Penon lfach across the bay in Calpe. The coast road getting there is well worth doing with some spectacular views. Moraira situated about 1 hour 15 minutes North up the A7 from Alicante airport its fairly easy to get to. It's about the same distance or a little less South from Valencia airport.