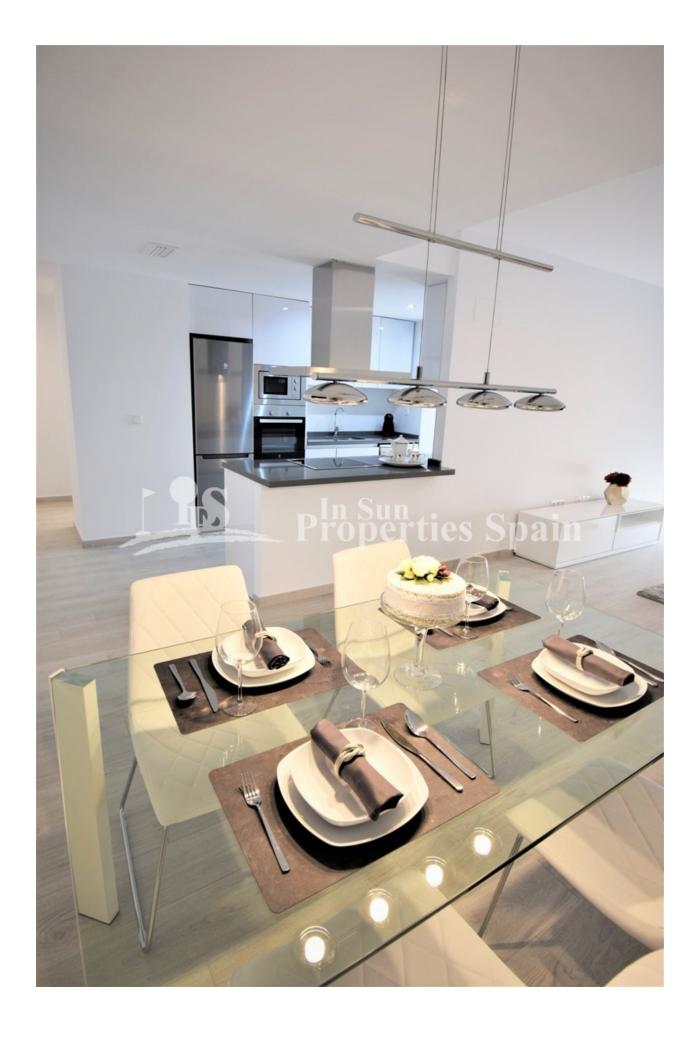

#### **DESCRIPTION**

NEW BUILD MODERN APARTMENTS IN VILLAMARTIN "RESIDENCIAL CILANTRO" with lovely communal gardens and pool, only 3km from the beach. This 98m2 3 bed, 3 bath apartment has an open plan kitchen lounge area and a 26m2 terrace. The apartment comes with; kitchen appliances, complete installation of ducted air conditioning, bathrooms with vanity units/shower screens/ LEDs, parking space and storage room included!!! There is a beautiful communal central garden with swimming pool. This new Residencial Cilantro is being built in a privileged place. All necessary facilities are available in the vicinity: 4 championship golf courses (Villamartin, Las Ramblas, Las Colinas & Campoamor) beautiful sandy beaches, La Zenia Boulevard and more including the Airports of Alicante 71km drive away and Murcia (Corvera) 55km.

#### **KITCHEN**

- Open kitchen
- Equipped kitchen