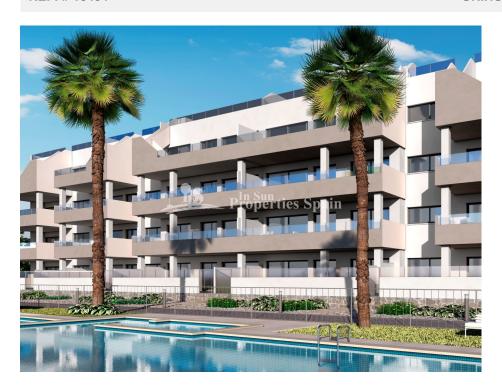

#### **DESCRIPTION**

NEW BUILD MODERN APARTMENTS IN VILLAMARTIN "RESIDENCIAL CILANTRO" with lovely communal gardens and pool, only 3km from the beach. This 98m2 3 bed, 3 bath apartment has an open plan kitchen lounge area and a 26m2 terrace. The apartment comes with; kitchen appliances, complete installation of ducted air conditioning, bathrooms with vanity units/shower screens/ LEDs, parking space and storage room included!!! There is a beautiful communal central garden with swimming pool. This new Residencial Cilantro is being built in a privileged place. All necessary facilities are available in the vicinity: 4 championship golf courses (Villamartin, Las Ramblas, Las Colinas & Campoamor) beautiful sandy beaches, La Zenia Boulevard and more including the Airports of Alicante 71km drive away and Murcia (Corvera) 55km.