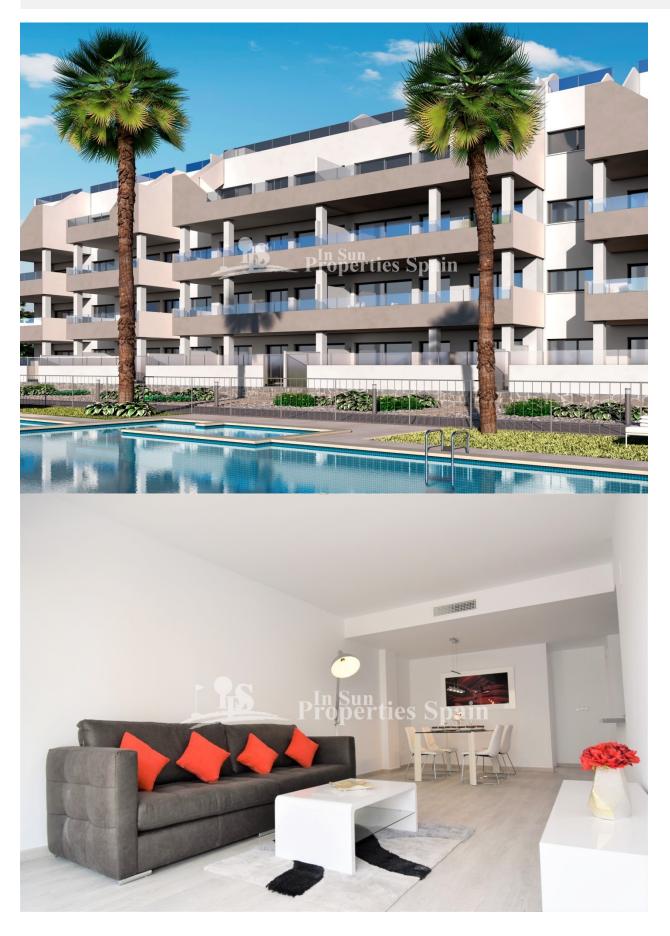

#### **DESCRIPTION**

NEW BUILD MODERN APARTMENTS IN VILLAMARTIN "RESIDENCIAL CILANTRO" with lovely communal gardens and pool, only 3km from the beach. This 98m2 3 bed, 3 bath apartment has an open plan kitchen lounge area and a 26m2 terrace. The apartment comes with; kitchen appliances, complete installation of ducted air conditioning, bathrooms with vanity units/shower screens/ LEDs, parking space and storage room included!!! There is a beautiful communal central garden with swimming pool. This new Residencial Cilantro is being built in a privileged place. All necessary facilities are available in the vicinity: 4 championship golf courses (Villamartin, Las Ramblas, Las Colinas & Campoamor) beautiful sandy beaches, La Zenia Boulevard and more including the Airports of Alicante 71km drive away and Murcia (Corvera) 55km.