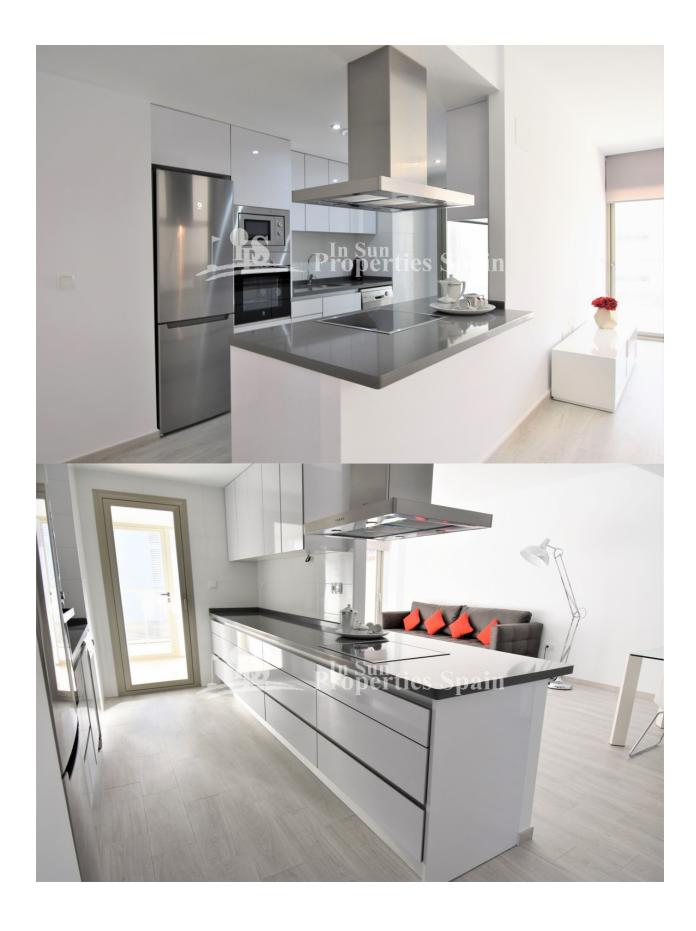

#### **DESCRIPTION**

NEW BUILD MODERN APARTMENTS IN VILLAMARTIN "RESIDENCIAL CILANTRO" with lovely communal gardens and pool, only 3km from the beach. This 98m2 3 bed, 3 bath apartment has an open plan kitchen lounge area and a 26m2 terrace. The apartment comes with; kitchen appliances, complete installation of ducted air conditioning, bathrooms with vanity units/shower screens/ LEDs, parking space and storage room included!!! There is a beautiful communal central garden with swimming pool. This new Residencial Cilantro is being built in a privileged place. All necessary facilities are available in the vicinity: 4 championship golf courses (Villamartin, Las Ramblas, Las Colinas & Campoamor) beautiful sandy beaches, La Zenia Boulevard and more including the Airports of Alicante 71km drive away and Murcia (Corvera) 55km.

#### **KITCHEN**

- Open kitchen
- Equipped kitchen