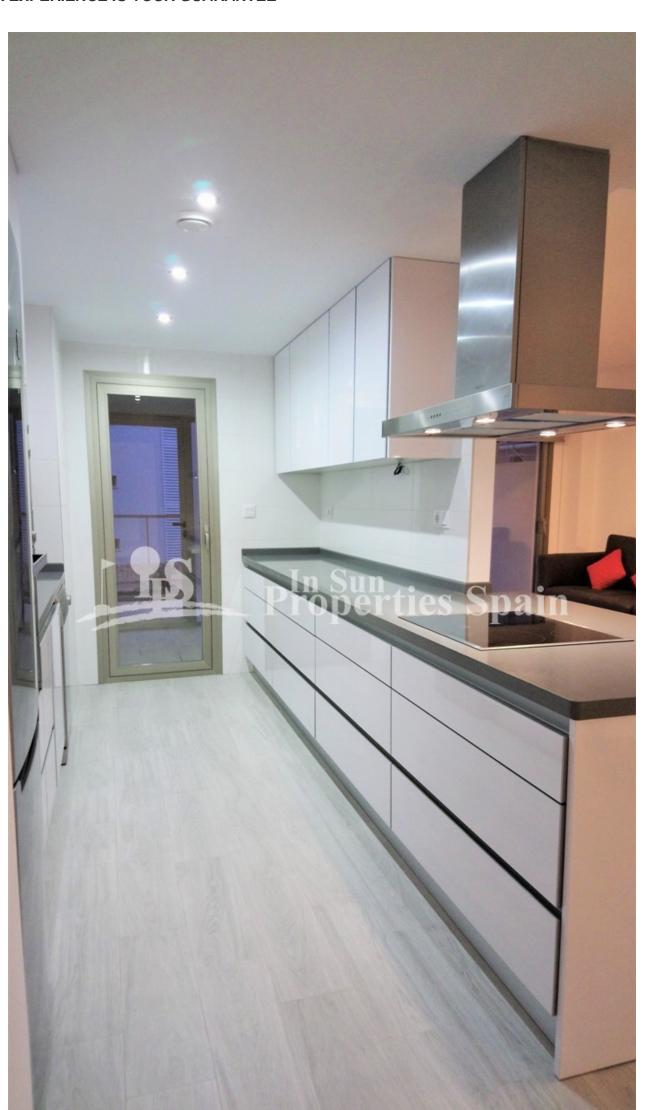

#### **DESCRIPTION**

NEW BUILD MODERN APARTMENTS IN VILLAMARTIN "RESIDENCIAL CILANTRO" with lovely communal gardens and pool, only 3km from the beach. This 98m2 3 bed, 3 bath apartment has an open plan kitchen lounge area and a 26m2 terrace. The apartment comes with; kitchen appliances, complete installation of ducted air conditioning, bathrooms with vanity units/shower screens/ LEDs, parking space and storage room included!!! There is a beautiful communal central garden with swimming pool. This new Residencial Cilantro is being built in a privileged place. All necessary facilities are available in the vicinity: 4 championship golf courses (Villamartin, Las Ramblas, Las Colinas & Campoamor) beautiful sandy beaches, La Zenia Boulevard and more including the Airports of Alicante 71km drive away and Murcia (Corvera) 55km.

#### **KITCHEN**

- Open kitchen
- Equipped kitchen