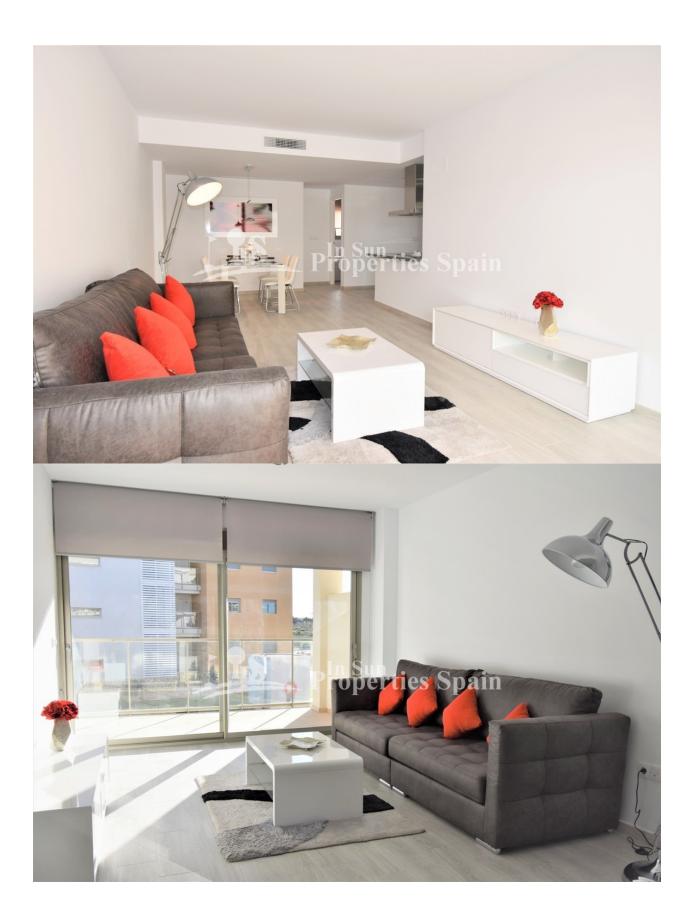

#### **DESCRIPTION**

NEW BUILD MODERN APARTMENTS IN VILLAMARTIN "RESIDENCIAL CILANTRO" with lovely communal gardens and pool, only 3km from the beach. This 98m2 3 bed, 3 bath apartment has an open plan kitchen lounge area and a 26m2 terrace. The apartment comes with; kitchen appliances, complete installation of ducted air conditioning, bathrooms with vanity units/shower screens/ LEDs, parking space and storage room included!!! There is a beautiful communal central garden with swimming pool. This new Residencial Cilantro is being built in a privileged place. All necessary facilities are available in the vicinity: 4 championship golf courses (Villamartin, Las Ramblas, Las Colinas & Campoamor) beautiful sandy beaches, La Zenia Boulevard and more including the Airports of Alicante 71km drive away and Murcia (Corvera) 55km.