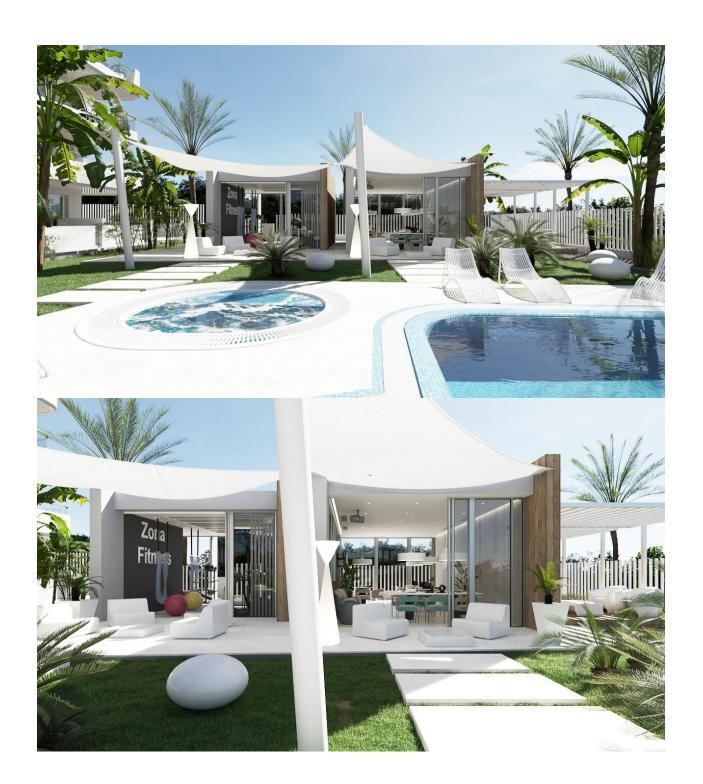

## **DESCRIPTION**

NEW BUILD RESIDENTIAL COMPLEX IN LOMAS DE CABO ROIG New Build Luxury Residential complex located in Lomas de Cabo Roig. Complex of 24 apartments and penthouses with 2 and 3 bedrooms, 2 bathrooms, with great common areas, garden [amp;] play area around, big swimming pool (including children area and jacuzzi) relax/BBQ, fitness Club and Coworking area, public toilet and underground parking. Complex has installed a fully equipped gym and fully equipped coworking area with beautiful garden views. The luxurious experience architectural excellence ensures an intimate complex, providing security, and privacy. Lomas de Cabo Roig located one kilometer inland from the coastline of Cabo Roig with beautiful beaches, part of the Orihuela Costa. It is situated in an area which is well connected by roads, has plenty of facilities, and shopping centres nearby. Lomas de Cabo Roig located 30 minutes from Alicante airport and 1 hour Murcia - Corvera airport.

## MAIN LIVING AREA

GARDEN AND TERRACES

**EXTRA** 

- Panoramic views
- Gym

- Open terrace Private garden
- Reinforced door • Storage room

"OUR EXPERIENCE IS YOUR GUARANTEE"