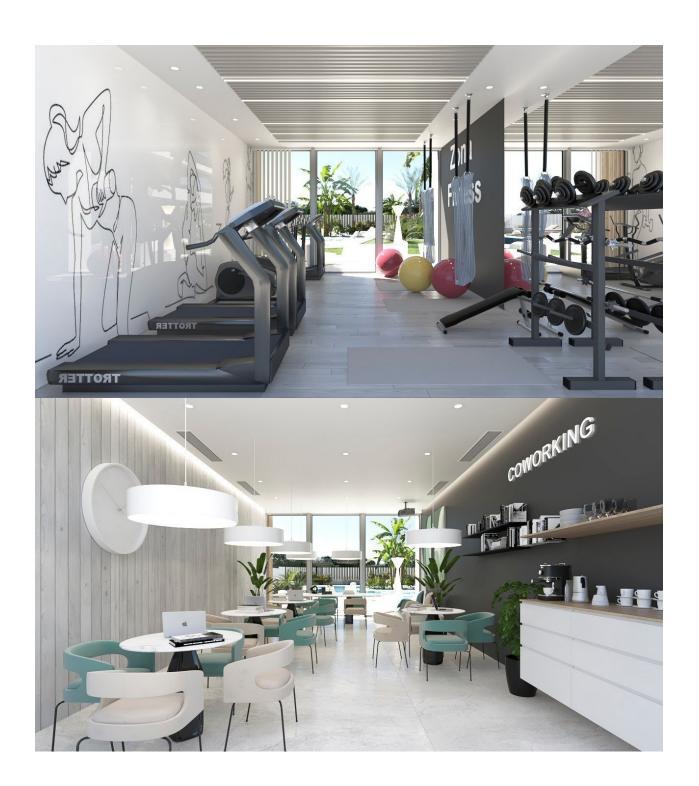

## **DESCRIPTION**

NEW BUILD RESIDENTIAL COMPLEX IN LOMAS DE CABO ROIG New Build Luxury Residential complex located in Lomas de Cabo Roig. Complex of 24 apartments and penthouses with 2 and 3 bedrooms, 2 bathrooms, with great common areas, garden [amp;] play area around, big swimming pool (including children area and jacuzzi) relax/BBQ, fitness Club and Coworking area, public toilet and underground parking. Complex has installed a fully equipped gym and fully equipped coworking area with beautiful garden views. The luxurious experience architectural excellence ensures an intimate complex, providing security, and privacy. Lomas de Cabo Roig located one kilometer inland from the coastline of Cabo Roig with beautiful beaches, part of the Orihuela Costa. It is situated in an area which is well connected by roads, has plenty of facilities, and shopping centres nearby. Lomas de Cabo Roig located 30 minutes from Alicante airport and 1 hour Murcia - Corvera airport.

## MAIN LIVING AREA

GARDEN AND TERRACES

**EXTRA** 

- Panoramic views
- Gym

- Open terrace Private garden
- Reinforced door • Storage room

"OUR EXPERIENCE IS YOUR GUARANTEE"