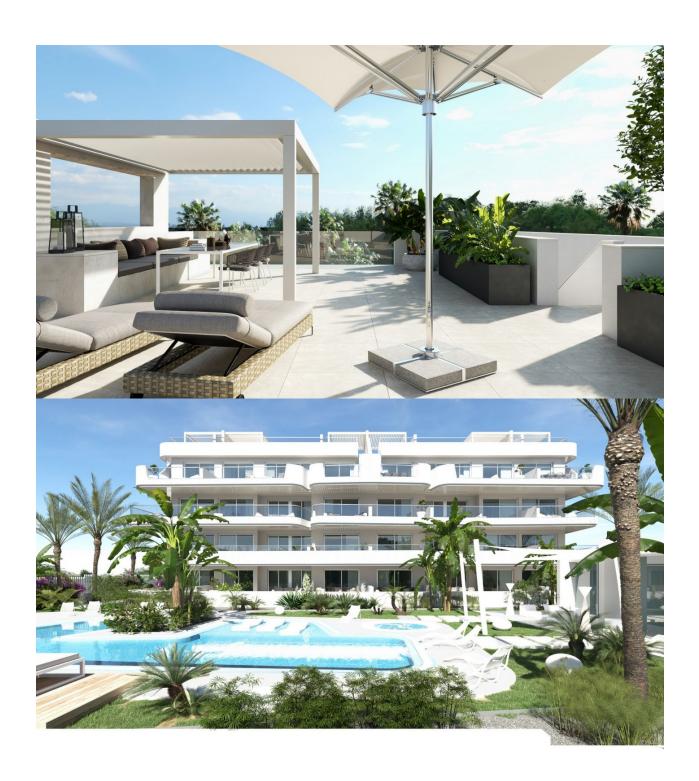

## **DESCRIPTION**

NEW BUILD RESIDENTIAL COMPLEX IN LOMAS DE CABO ROIG New Build Luxury Residential complex located in Lomas de Cabo Roig. Complex of 24 apartments and penthouses with 2 and 3 bedrooms, 2 bathrooms, with great common areas, garden [amp;] play area around, big swimming pool (including children area and jacuzzi) relax/BBQ, fitness Club and Coworking area, public toilet and underground parking. Complex has installed a fully equipped gym and fully equipped coworking area with beautiful garden views. The luxurious experience architectural excellence ensures an intimate complex, providing security, and privacy. Lomas de Cabo Roig located one kilometer inland from the coastline of Cabo Roig with beautiful beaches, part of the Orihuela Costa. It is situated in an area which is well connected by roads, has plenty of facilities, and shopping centres nearby. Lomas de Cabo Roig located 30 minutes from Alicante airport and 1 hour Murcia - Corvera airport.

## MAIN LIVING AREA

GARDEN AND TERRACES

**EXTRA** 

- Panoramic views
- Gym

- Open terrace Private garden
- Reinforced door • Storage room

"OUR EXPERIENCE IS YOUR GUARANTEE"