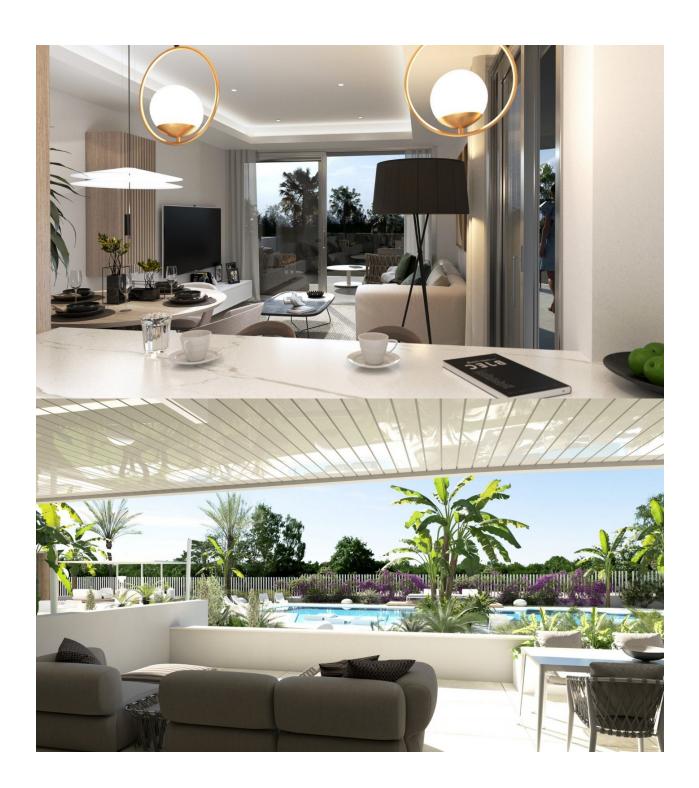

## **DESCRIPTION**

NEW BUILD RESIDENTIAL COMPLEX IN LOMAS DE CABO ROIG New Build Luxury Residential complex located in Lomas de Cabo Roig. Complex of 24 apartments and penthouses with 2 and 3 bedrooms, 2 bathrooms, with great common areas, garden [amp;] play area around, big swimming pool (including children area and jacuzzi) relax/BBQ, fitness Club and Coworking area, public toilet and underground parking. Complex has installed a fully equipped gym and fully equipped coworking area with beautiful garden views. The luxurious experience architectural excellence ensures an intimate complex, providing security, and privacy. Lomas de Cabo Roig located one kilometer inland from the coastline of Cabo Roig with beautiful beaches, part of the Orihuela Costa. It is situated in an area which is well connected by roads, has plenty of facilities, and shopping centres nearby. Lomas de Cabo Roig located 30 minutes from Alicante airport and 1 hour Murcia - Corvera airport.

## MAIN LIVING AREA

GARDEN AND TERRACES

**EXTRA** 

- Panoramic views
- Gym

- Open terrace Private garden
- Reinforced door • Storage room

"OUR EXPERIENCE IS YOUR GUARANTEE"