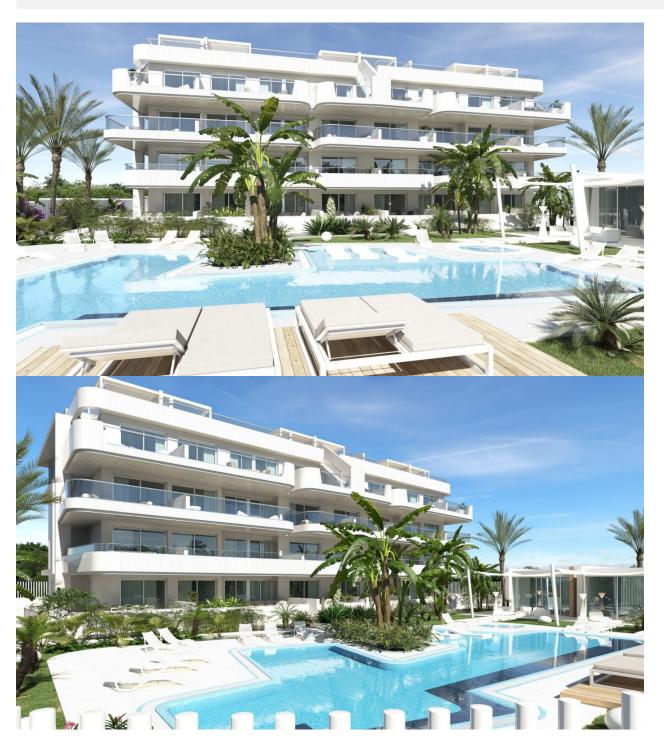

## **DESCRIPTION**

NEW BUILD RESIDENTIAL COMPLEX IN LOMAS DE CABO ROIG New Build Luxury Residential complex located in Lomas de Cabo Roig. Complex of 24 apartments and penthouses with 2 and 3 bedrooms, 2 bathrooms, with great common areas, garden [amp;] play area around, big swimming pool (including children area and jacuzzi) relax/BBQ, fitness Club and Coworking area, public toilet and underground parking. Complex has installed a fully equipped gym and fully equipped coworking area with beautiful garden views. The luxurious experience architectural excellence ensures an intimate complex, providing security, and privacy. Lomas de Cabo Roig located one kilometer inland from the coastline of Cabo Roig with beautiful beaches, part of the Orihuela Costa. It is situated in an area which is well connected by roads, has plenty of facilities, and shopping centres nearby. Lomas de Cabo Roig located 30 minutes from Alicante airport and 1 hour Murcia - Corvera airport.