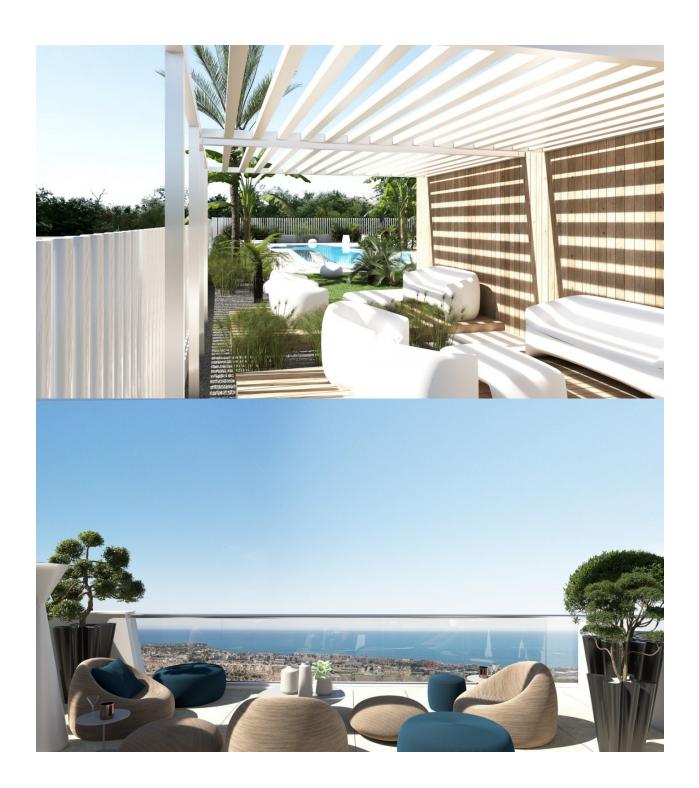

## **DESCRIPTION**

NEW BUILD RESIDENTIAL COMPLEX IN LOMAS DE CABO ROIG New Build Luxury Residential complex located in Lomas de Cabo Roig. Complex of 24 apartments and penthouses with 2 and 3 bedrooms, 2 bathrooms, with great common areas, garden [amp;] play area around, big swimming pool (including children area and jacuzzi) relax/BBQ, fitness Club and Coworking area, public toilet and underground parking. Complex has installed a fully equipped gym and fully equipped coworking area with beautiful garden views. The luxurious experience architectural excellence ensures an intimate complex, providing security, and privacy. Lomas de Cabo Roig located one kilometer inland from the coastline of Cabo Roig with beautiful beaches, part of the Orihuela Costa. It is situated in an area which is well connected by roads, has plenty of facilities, and shopping centres nearby. Lomas de Cabo Roig located 30 minutes from Alicante airport and 1 hour Murcia - Corvera airport.

## MAIN LIVING AREA

GARDEN AND TERRACES

**EXTRA** 

- Panoramic views
- Gym

- Open terrace Private garden
- Reinforced door • Storage room

"OUR EXPERIENCE IS YOUR GUARANTEE"