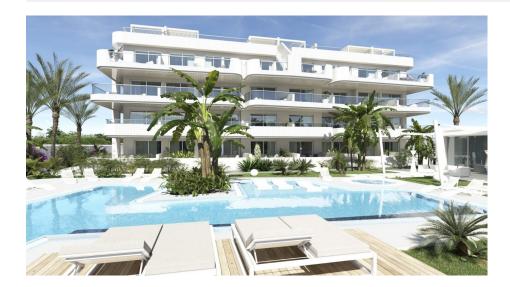

## **DESCRIPTION**

NEW BUILD RESIDENTIAL COMPLEX IN LOMAS DE CABO ROIG New Build Luxury Residential complex located in Lomas de Cabo Roig. Complex of 24 apartments and penthouses with 2 and 3 bedrooms, 2 bathrooms, with great common areas, garden [amp;] play area around, big swimming pool (including children area and jacuzzi) relax/BBQ, fitness Club and Coworking area, public toilet and underground parking. Complex has installed a fully equipped gym and fully equipped coworking area with beautiful garden views. The luxurious experience architectural excellence ensures an intimate complex, providing security, and privacy. Lomas de Cabo Roig located one kilometer inland from the coastline of Cabo Roig with beautiful beaches, part of the Orihuela Costa. It is situated in an area which is well connected by roads, has plenty of facilities, and shopping centres nearby. Lomas de Cabo Roig located 30 minutes from Alicante airport and 1 hour Murcia - Corvera airport.