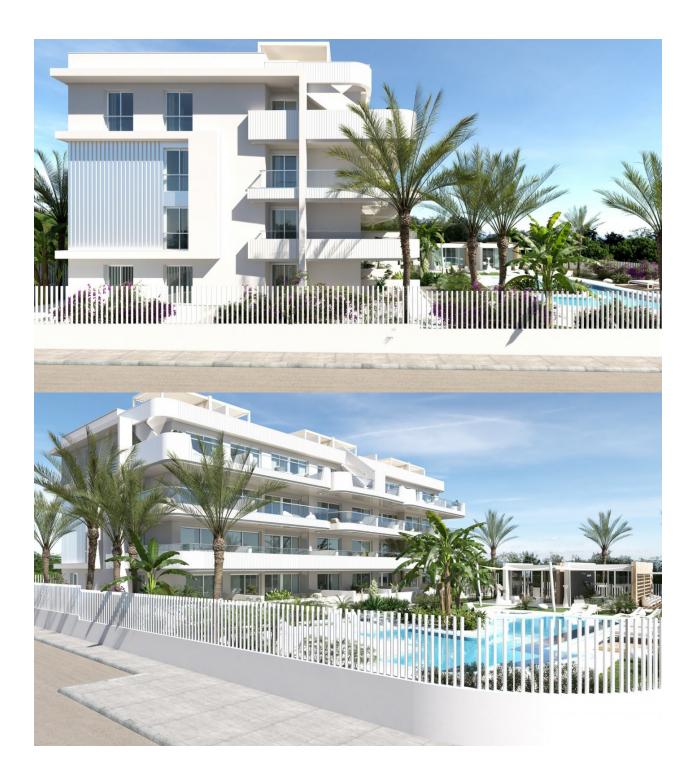

## **DESCRIPTION**

NEW BUILD RESIDENTIAL COMPLEX IN LOMAS DE CABO ROIG New Build Luxury Residential complex located in Lomas de Cabo Roig. Complex of 24 apartments and penthouses with 2 and 3 bedrooms, 2 bathrooms, with great common areas, garden [amp;] play area around, big swimming pool (including children area and jacuzzi) relax/BBQ, fitness Club and Coworking area, public toilet and underground parking. Complex has installed a fully equipped gym and fully equipped coworking area with beautiful garden views. The luxurious experience architectural excellence ensures an intimate complex, providing security, and privacy. Lomas de Cabo Roig located one kilometer inland from the coastline of Cabo Roig with beautiful beaches, part of the Orihuela Costa. It is situated in an area which is well connected by roads, has plenty of facilities, and shopping centres nearby. Lomas de Cabo Roig located 30 minutes from Alicante airport and 1 hour Murcia - Corvera airport.