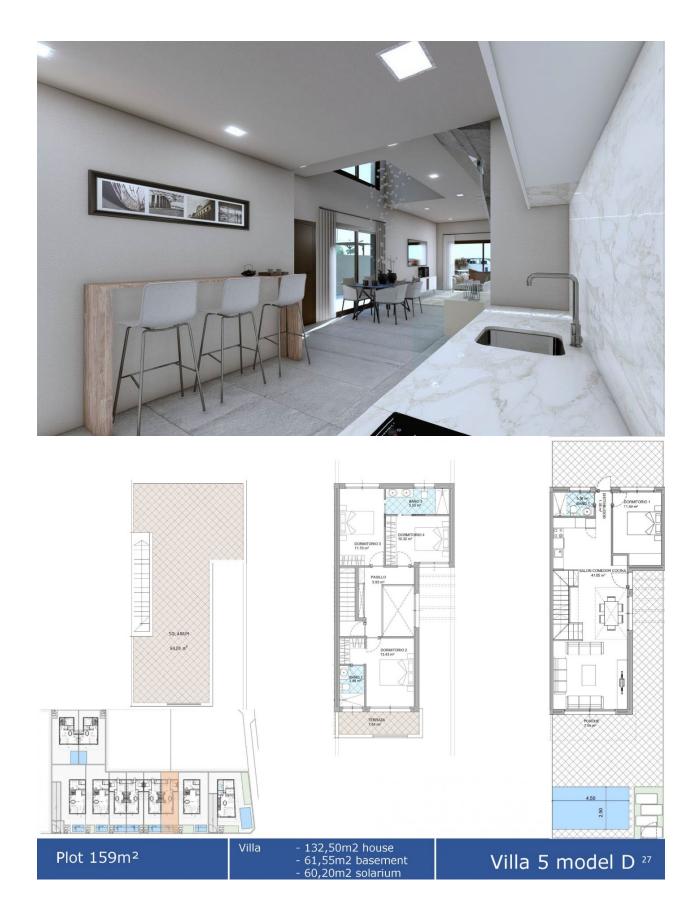

### DESCRIPTION

REF: # 10464

NEW BUILD RESIDENTIAL IN TORRE DE LA HORADADA New Build residential of semi-detached villas and townhouses located just 500m from the beach in Torre de la Horadada. New Build townhouses divided into ground floor, first floor, solarium and the basement. Townhouse has 3 bedrooms, 3 bathrooms, open plan kitchen with the living room, garden with private pool and parking space. Townhouses located only 500 meters from the beach and 200 meters from the Plaza Nueva shopping centre. Torre de la Horadada is located south of Alicante in a beautiful location on the coast. The beautiful beaches of Torre de la Horadada and Mil Palmeras have fine sand beautiful promenade. There are lots of restaurants, bars and shops, also water sports, diving and snorkelling. It is well connected just 40 minutes from Alicante and Murcias Corvera airports, with large commercial shopping centres and multiple golf courses all within easy reach.