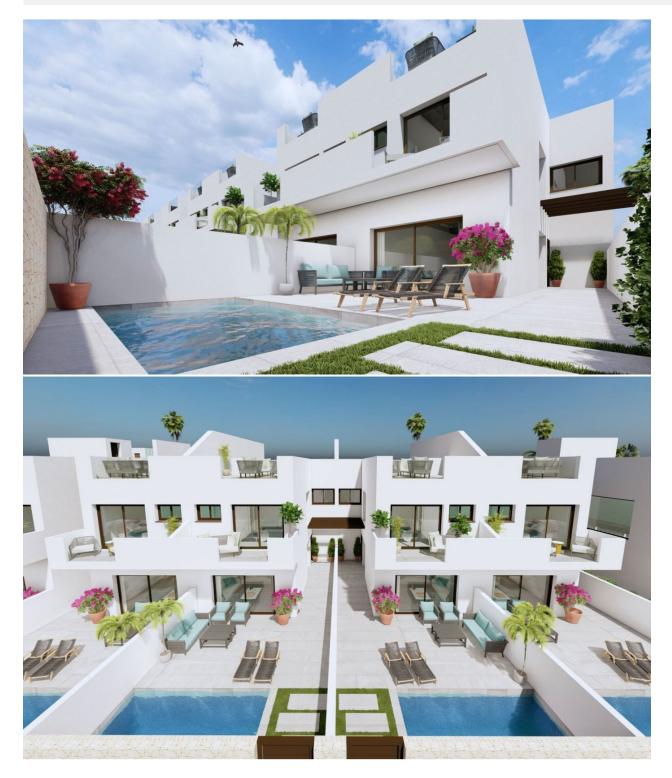

### DESCRIPTION

REF: # 10464

NEW BUILD RESIDENTIAL IN TORRE DE LA HORADADA New Build residential of semi-detached villas and townhouses located just 500m from the beach in Torre de la Horadada. New Build townhouses divided into ground floor, first floor, solarium and the basement. Townhouse has 3 bedrooms, 3 bathrooms, open plan kitchen with the living room, garden with private pool and parking space. Townhouses located only 500 meters from the beach and 200 meters from the Plaza Nueva shopping centre. Torre de la Horadada is located south of Alicante in a beautiful location on the coast. The beautiful beaches of Torre de la Horadada and Mil Palmeras have fine sand beautiful promenade. There are lots of restaurants, bars and shops, also water sports, diving and snorkelling. It is well connected just 40 minutes from Alicante and Murcias Corvera airports, with large commercial shopping centres and multiple golf courses all within easy reach.

## VIEWS

• Panoramic views

GARDEN AND TERRACES

- Open terrace Private garden