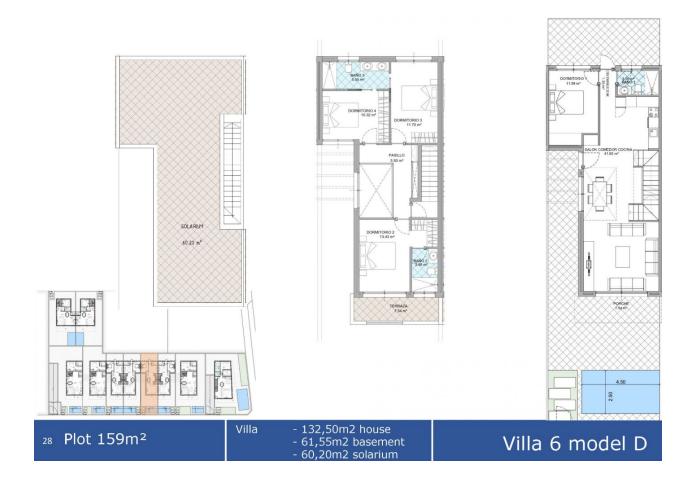

### DESCRIPTION

REF: # 10464

NEW BUILD RESIDENTIAL IN TORRE DE LA HORADADA New Build residential of semi-detached villas and townhouses located just 500m from the beach in Torre de la Horadada. New Build townhouses divided into ground floor, first floor, solarium and the basement. Townhouse has 3 bedrooms, 3 bathrooms, open plan kitchen with the living room, garden with private pool and parking space. Townhouses located only 500 meters from the beach and 200 meters from the Plaza Nueva shopping centre. Torre de la Horadada is located south of Alicante in a beautiful location on the coast. The beautiful beaches of Torre de la Horadada and Mil Palmeras have fine sand beautiful promenade. There are lots of restaurants, bars and shops, also water sports, diving and snorkelling. It is well connected just 40 minutes from Alicante and Murcias Corvera airports, with large commercial shopping centres and multiple golf courses all within easy reach.