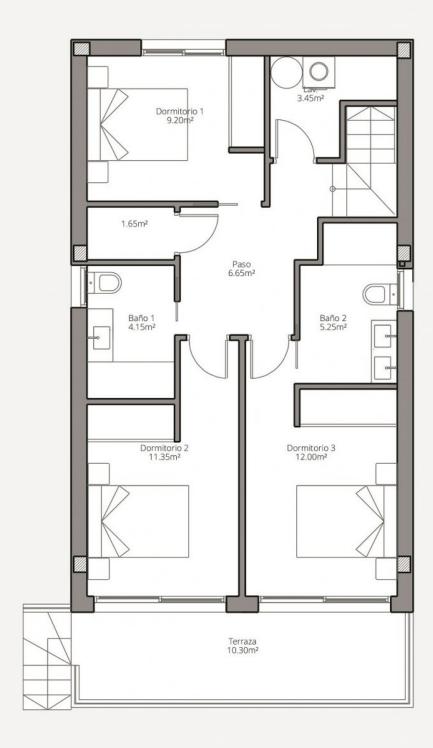

#### **DESCRIPTION**

NEW BUILD VILLAS IN LA MATA Unique opportunity to get your exclusive dream home in La Mata, Torrevieja. Perfect location and stunning views just 70 meters from one of the most beautiful beaches of Costa Blanca. Villas build over 2 floors, has an impressive roof terrace with wonderful views. The villa has 4 large bedrooms - 1 on the main floor and 3 on the lower level, 3 bathrooms - 1 on the main floor and 2 on the ground floor. South facing villas has beautiful private garden with the pool and parking space. Villas designed in modern style and architecture. The houses are completely insulated for an optimal indoor climate. Superior insulation keeps the heat out in the summer and the cold out in the winter. The villas will attract attention as they are the first in Spain to be built with a new Nordic wall system. La Mata located near Spanish town Torrevieja in the province of Alicante, on the Costa Blanca. It is known for its typically Mediterranean climate and coastline. It has boardwalks with resorts along its sandy beaches. La Mata Beach is the longest beach in Torrevieja and is surrounded by urbanisations. It is close to the Molino del Agua Park. The small Museum of the Sea and Salt houses exhibitions on the fishing and salt history of the city. In the