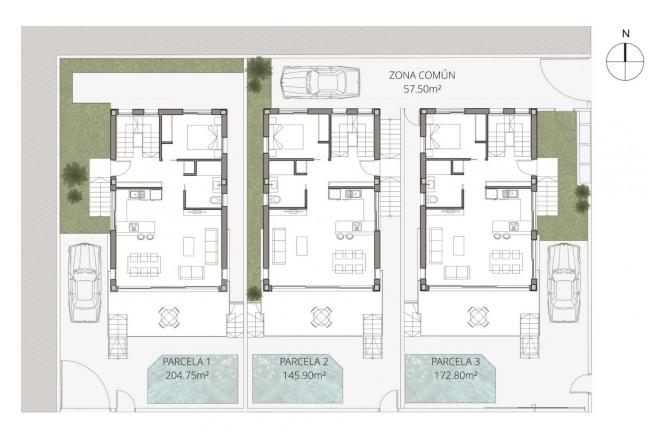

#### **DESCRIPTION**

NEW BUILD VILLAS IN LA MATA Unique opportunity to get your exclusive dream home in La Mata, Torrevieja. Perfect location and stunning views just 70 meters from one of the most beautiful beaches of Costa Blanca. Villas build over 2 floors, has an impressive roof terrace with wonderful views. The villa has 4 large bedrooms - 1 on the main floor and 3 on the lower level, 3 bathrooms - 1 on the main floor and 2 on the ground floor. South facing villas has beautiful private garden with the pool and parking space. Villas designed in modern style and architecture. The houses are completely insulated for an optimal indoor climate. Superior insulation keeps the heat out in the summer and the cold out in the winter. The villas will attract attention as they are the first in Spain to be built with a new Nordic wall system. La Mata located near Spanish town Torrevieja in the province of Alicante, on the Costa Blanca. It is known for its typically Mediterranean climate and coastline. It has boardwalks with resorts along its sandy beaches. La Mata Beach is the longest beach in Torrevieja and is surrounded by urbanisations. It is close to the Molino del Agua Park. The small Museum of the Sea and Salt houses exhibitions on the fishing and salt history of the city. In the