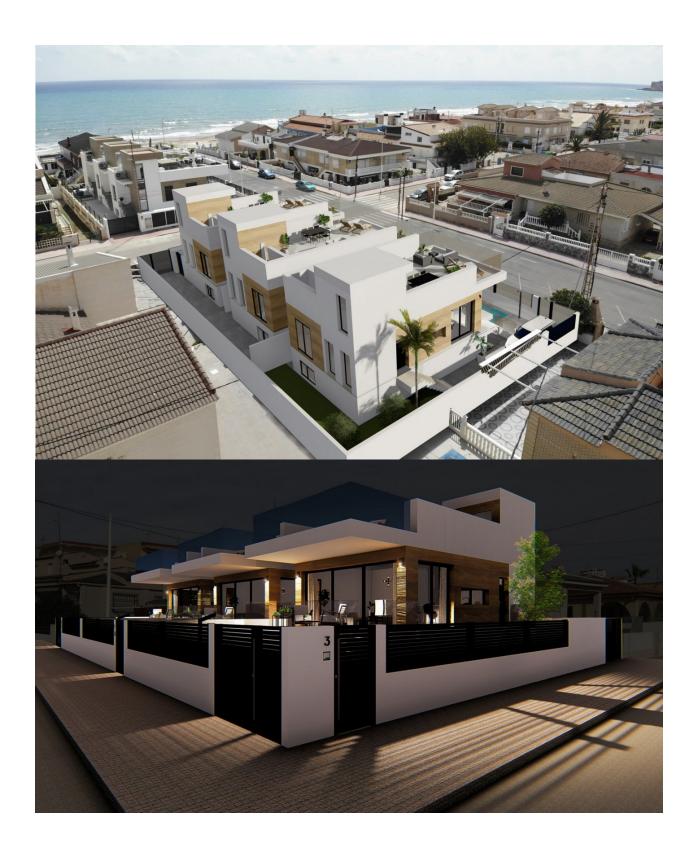

#### **DESCRIPTION**

NEW BUILD VILLAS IN LA MATA Unique opportunity to get your exclusive dream home in La Mata, Torrevieja. Perfect location and stunning views just 70 meters from one of the most beautiful beaches of Costa Blanca. Villas build over 2 floors, has an impressive roof terrace with wonderful views. The villa has 4 large bedrooms - 1 on the main floor and 3 on the lower level, 3 bathrooms - 1 on the main floor and 2 on the ground floor. South facing villas has beautiful private garden with the pool and parking space. Villas designed in modern style and architecture. The houses are completely insulated for an optimal indoor climate. Superior insulation keeps the heat out in the summer and the cold out in the winter. The villas will attract attention as they are the first in Spain to be built with a new Nordic wall system. La Mata located near Spanish town Torrevieja in the province of Alicante, on the Costa Blanca. It is known for its typically Mediterranean climate and coastline. It has boardwalks with resorts along its sandy beaches. La Mata Beach is the longest beach in Torrevieja and is surrounded by urbanisations. It is close to the Molino del Agua Park. The small Museum of the Sea and Salt houses exhibitions on the fishing and salt history of the city. In the