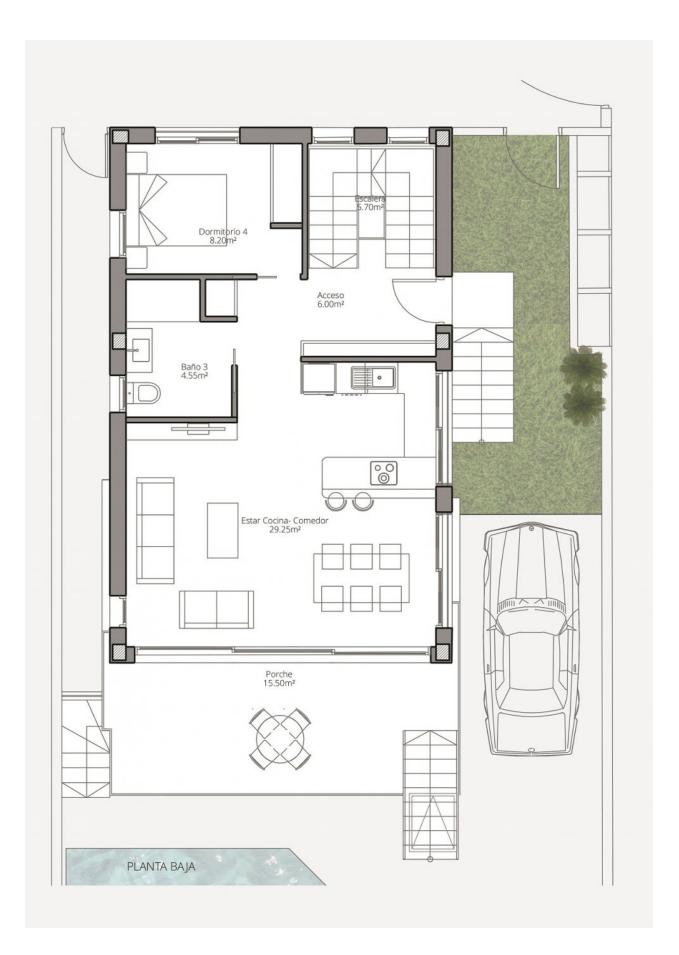

#### **DESCRIPTION**

NEW BUILD VILLAS IN LA MATA Unique opportunity to get your exclusive dream home in La Mata, Torrevieja. Perfect location and stunning views just 70 meters from one of the most beautiful beaches of Costa Blanca. Villas build over 2 floors, has an impressive roof terrace with wonderful views. The villa has 4 large bedrooms - 1 on the main floor and 3 on the lower level, 3 bathrooms - 1 on the main floor and 2 on the ground floor. South facing villas has beautiful private garden with the pool and parking space. Villas designed in modern style and architecture. The houses are completely insulated for an optimal indoor climate. Superior insulation keeps the heat out in the summer and the cold out in the winter. The villas will attract attention as they are the first in Spain to be built with a new Nordic wall system. La Mata located near Spanish town Torrevieja in the province of Alicante, on the Costa Blanca. It is known for its typically Mediterranean climate and coastline. It has boardwalks with resorts along its sandy beaches. La Mata Beach is the longest beach in Torrevieja and is surrounded by urbanisations. It is close to the Molino del Agua Park. The small Museum of the Sea and Salt houses exhibitions on the fishing and salt history of the city. In the