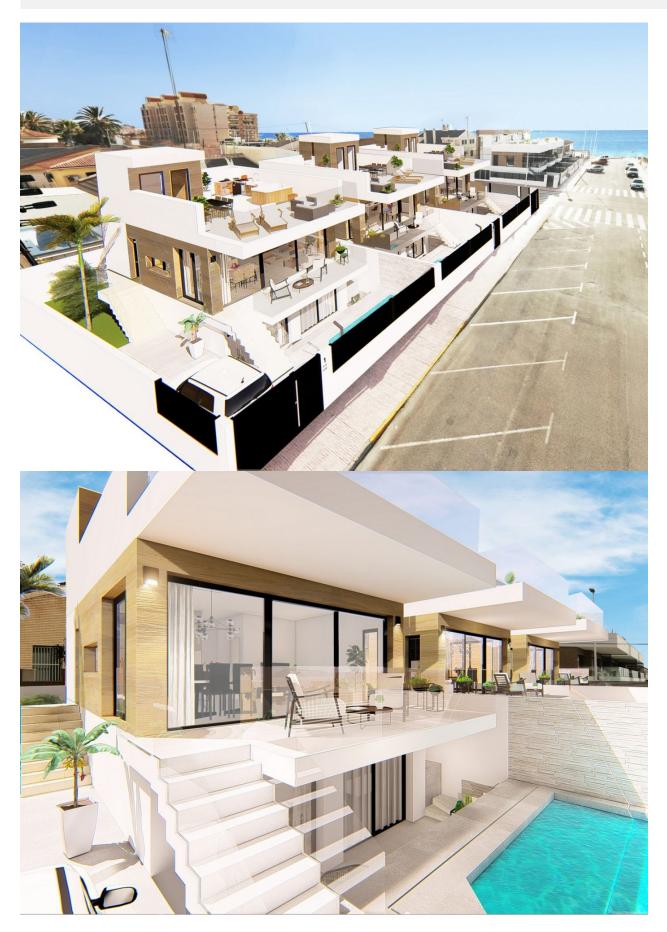

#### **DESCRIPTION**

NEW BUILD VILLAS IN LA MATA Unique opportunity to get your exclusive dream home in La Mata, Torrevieja. Perfect location and stunning views just 70 meters from one of the most beautiful beaches of Costa Blanca. Villas build over 2 floors, has an impressive roof terrace with wonderful views. The villa has 4 large bedrooms - 1 on the main floor and 3 on the lower level, 3 bathrooms - 1 on the main floor and 2 on the ground floor. South facing villas has beautiful private garden with the pool and parking space. Villas designed in modern style and architecture. The houses are completely insulated for an optimal indoor climate. Superior insulation keeps the heat out in the summer and the cold out in the winter. The villas will attract attention as they are the first in Spain to be built with a new Nordic wall system. La Mata located near Spanish town Torrevieja in the province of Alicante, on the Costa Blanca. It is known for its typically Mediterranean climate and coastline. It has boardwalks with resorts along its sandy beaches. La Mata Beach is the longest beach in Torrevieja and is surrounded by urbanisations. It is close to the Molino del Agua Park. The small Museum of the Sea and Salt houses exhibitions on the fishing and salt history of the city. In the