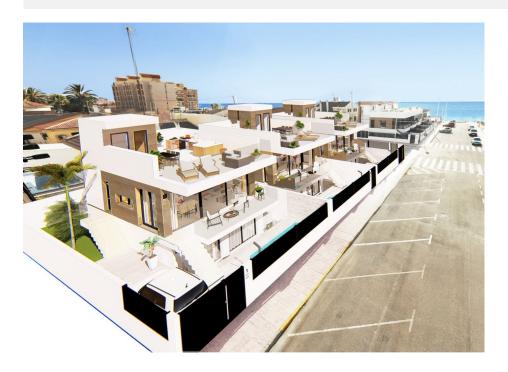

#### **DESCRIPTION**

NEW BUILD VILLAS IN LA MATA Unique opportunity to get your exclusive dream home in La Mata, Torrevieja. Perfect location and stunning views just 70 meters from one of the most beautiful beaches of Costa Blanca. Villas build over 2 floors, has an impressive roof terrace with wonderful views. The villa has 4 large bedrooms - 1 on the main floor and 3 on the lower level, 3 bathrooms - 1 on the main floor and 2 on the ground floor. South facing villas has beautiful private garden with the pool and parking space. Villas designed in modern style and architecture. The houses are completely insulated for an optimal indoor climate. Superior insulation keeps the heat out in the summer and the cold out in the winter. The villas will attract attention as they are the first in Spain to be built with a new Nordic wall system. La Mata located near Spanish town Torrevieja in the province of Alicante, on the Costa Blanca. It is known for its typically Mediterranean climate and coastline. It has boardwalks with resorts along its sandy beaches. La Mata Beach is the longest beach in Torrevieja and is surrounded by urbanisations. It is close to the Molino del Agua Park. The small Museum of the Sea and Salt houses exhibitions on the fishing and salt history of the city. In the

interior, the Lagunas de La Mata-Torrevieja Natural Park has trails and two salty lagoons, one pink and the other green. Alicante airport located 40 minutes away and Murcia airport about 1 hour away.