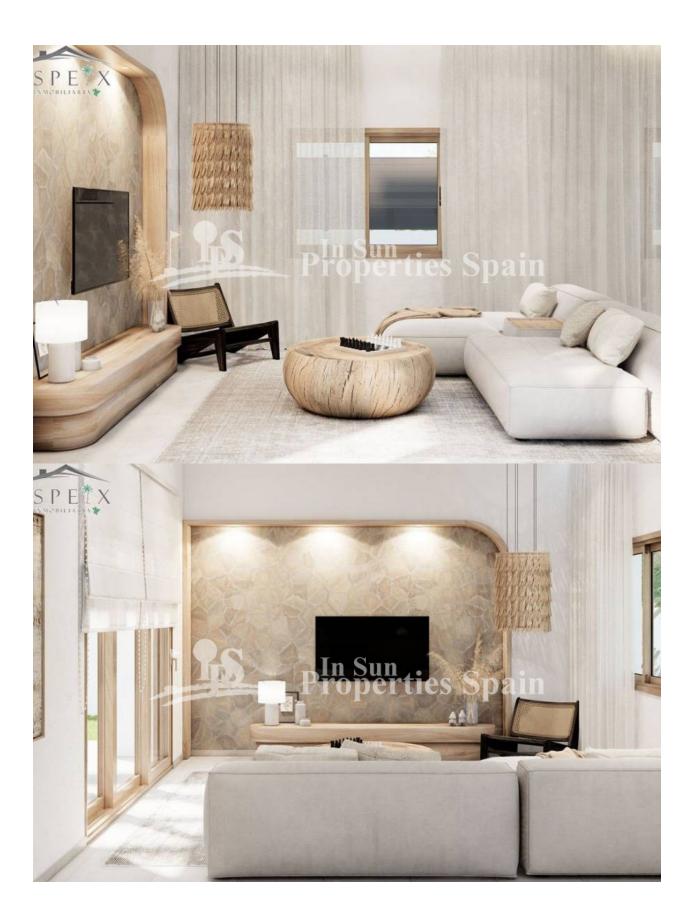

## **DESCRIPTION**

FANTASTIC NEW BUILD VILLA DETACHED IN ASPE, ALICANTE with beautiful mountain views. Are you looking for a new construction villa in Aspe? You have come to the right place!! The residential complex you have always dreamed of. You imagine those barbecues between friends in your own garden, those moments of relaxation reading a book while enjoying a sunset between the mountains... and you may well have imagined being able to enjoy those moments every day. That's what it's like to live in this new residential area. . This urbanisation is newly built, scheduled for completion late 2023 and has several villas (128m² build) on independent plots of 400m<sup>2</sup> to 500m<sup>2</sup>. They have three bedrooms two bathrooms, including the main bedroom with en-suite bathroom, dressing room and a large window with direct access to the garden. It has a very large living-dining room that merges with a fully equipped American-style kitchen with an island, altogether an area of 52.38 m<sup>2</sup> that is perfect for day-to-day use. The villas are delivered to the buyer completely fenced with a wall, thus guaranteeing total privacy from the first day. A private swimming pool is an option if required however not included in the price. AllI this is just 4km from Aspe with schools, medical centre, shops, the

## **ENERGETIC CERTIFIED**

| STYLE                      | VIEWS                              | DISTANCE TO:               | PARKING            |
|----------------------------|------------------------------------|----------------------------|--------------------|
| OTTEE                      | VIE VVO                            | DISTANCE TO .              | TARRING            |
| <ul> <li>Modern</li> </ul> | <ul> <li>Mountain views</li> </ul> | Beach: +10 Km              | Parking no Cars: 1 |
|                            |                                    | Airport: 30 Km             |                    |
| MAIN LIVING AREA           | KITCHEN                            | GARDEN AND                 | EXTRA              |
| Bathroom en-suite          | Open kitchen                       | TERRACES                   | Storage room       |
|                            |                                    | <ul> <li>Fenced</li> </ul> |                    |