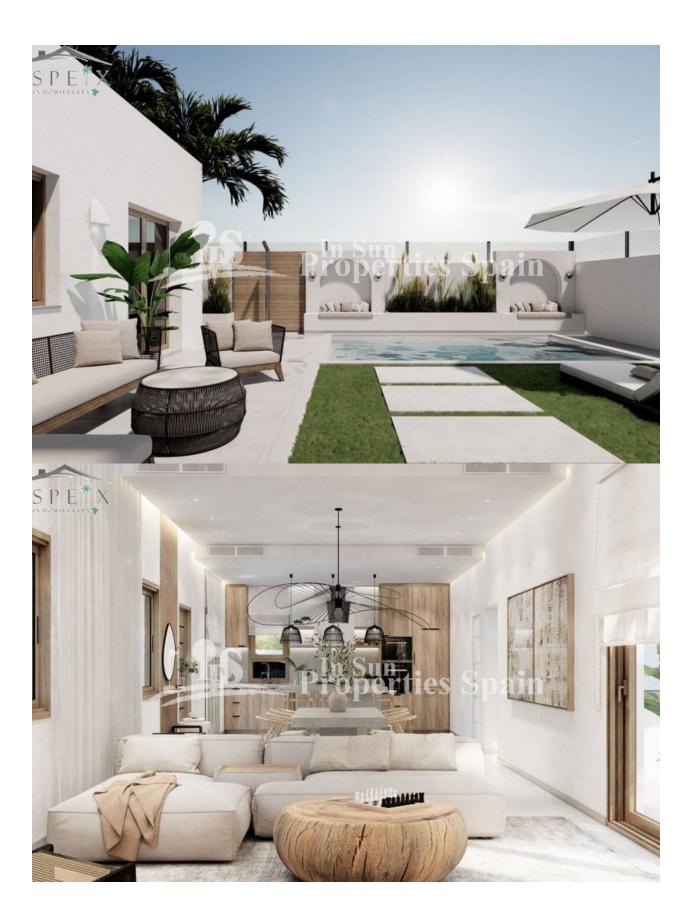

## **DESCRIPTION**

FANTASTIC NEW BUILD VILLA DETACHED IN ASPE, ALICANTE with beautiful mountain views. Are you looking for a new construction villa in Aspe? You have come to the right place!! The residential complex you have always dreamed of. You imagine those barbecues between friends in your own garden, those moments of relaxation reading a book while enjoying a sunset between the mountains... and you may well have imagined being able to enjoy those moments every day. That's what it's like to live in this new residential area. . This urbanisation is newly built, scheduled for completion late 2023 and has several villas (128m² build) on independent plots of 400m<sup>2</sup> to 500m<sup>2</sup>. They have three bedrooms two bathrooms, including the main bedroom with en-suite bathroom, dressing room and a large window with direct access to the garden. It has a very large living-dining room that merges with a fully equipped American-style kitchen with an island, altogether an area of 52.38 m<sup>2</sup> that is perfect for day-to-day use. The villas are delivered to the buyer completely fenced with a wall, thus guaranteeing total privacy from the first day. A private swimming pool is an option if required however not included in the price. AllI this is just 4km from Aspe with schools, medical centre, shops, the

## **ENERGETIC CERTIFIED**

| STYLE                      | VIEWS                              | DISTANCE TO:               | PARKING            |
|----------------------------|------------------------------------|----------------------------|--------------------|
| OTTEE                      | VIE VVO                            | DISTANCE TO .              | TARRING            |
| <ul> <li>Modern</li> </ul> | <ul> <li>Mountain views</li> </ul> | Beach: +10 Km              | Parking no Cars: 1 |
|                            |                                    | Airport: 30 Km             |                    |
| MAIN LIVING AREA           | KITCHEN                            | GARDEN AND                 | EXTRA              |
| Bathroom en-suite          | Open kitchen                       | TERRACES                   | Storage room       |
|                            |                                    | <ul> <li>Fenced</li> </ul> |                    |

• Private garden

"OUR EXPERIENCE IS YOUR GUARANTEE"