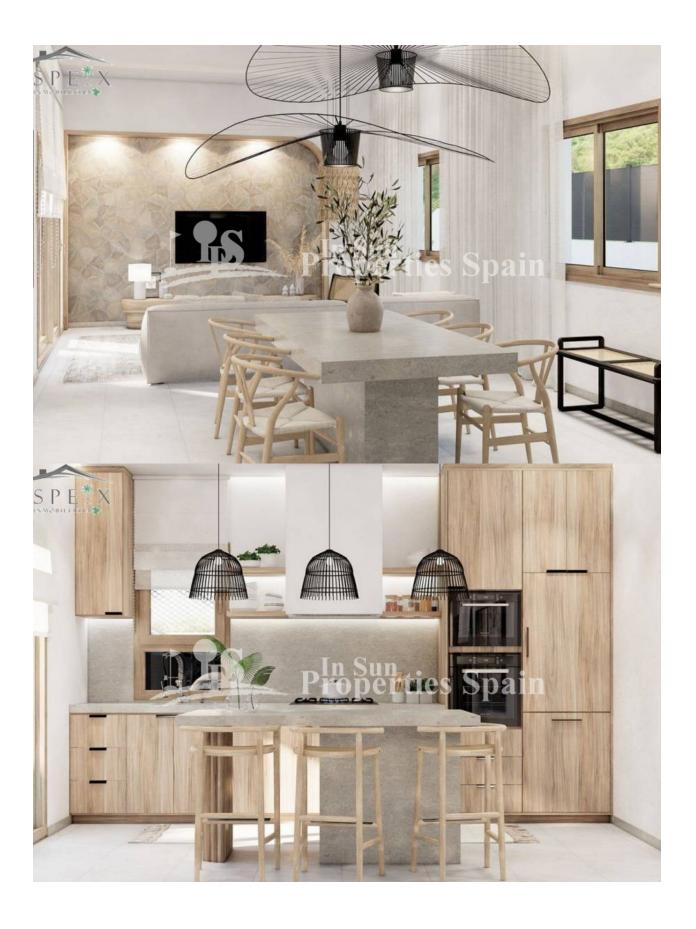

## **DESCRIPTION**

FANTASTIC NEW BUILD VILLA DETACHED IN ASPE, ALICANTE with beautiful mountain views. Are you looking for a new construction villa in Aspe? You have come to the right place!! The residential complex you have always dreamed of. You imagine those barbecues between friends in your own garden, those moments of relaxation reading a book while enjoying a sunset between the mountains... and you may well have imagined being able to enjoy those moments every day. That's what it's like to live in this new residential area. . This urbanisation is newly built, scheduled for completion late 2023 and has several villas (128m² build) on independent plots of 400m<sup>2</sup> to 500m<sup>2</sup>. They have three bedrooms two bathrooms, including the main bedroom with en-suite bathroom, dressing room and a large window with direct access to the garden. It has a very large living-dining room that merges with a fully equipped American-style kitchen with an island, altogether an area of 52.38 m<sup>2</sup> that is perfect for day-to-day use. The villas are delivered to the buyer completely fenced with a wall, thus guaranteeing total privacy from the first day. A private swimming pool is an option if required however not included in the price. AllI this is just 4km from Aspe with schools, medical centre, shops, the