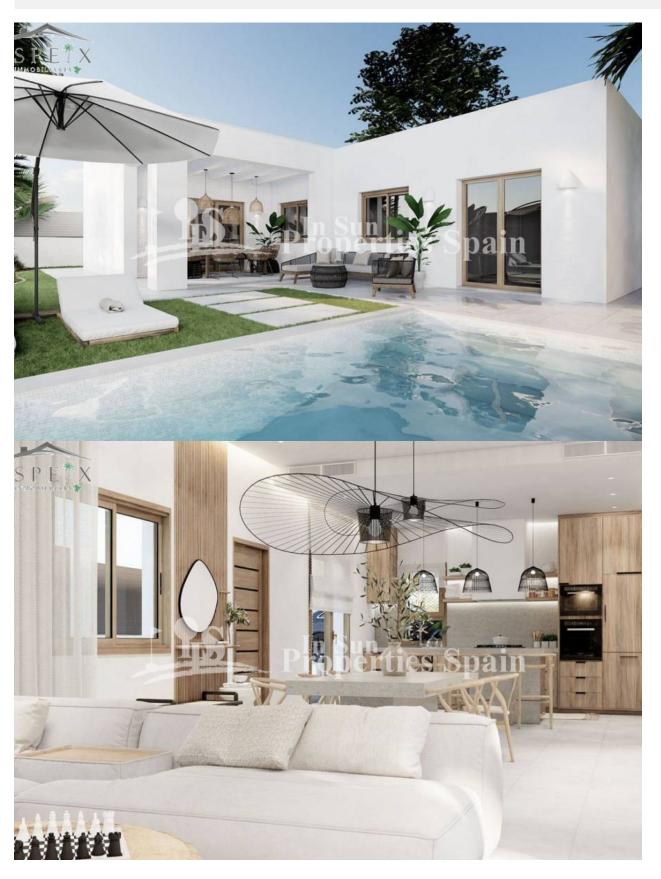

## **DESCRIPTION**

FANTASTIC NEW BUILD VILLA DETACHED IN ASPE, ALICANTE with beautiful mountain views. Are you looking for a new construction villa in Aspe? You have come to the right place!! The residential complex you have always dreamed of. You imagine those barbecues between friends in your own garden, those moments of relaxation reading a book while enjoying a sunset between the mountains... and you may well have imagined being able to enjoy those moments every day. That's what it's like to live in this new residential area. . This urbanisation is newly built, scheduled for completion late 2023 and has several villas (128m² build) on independent plots of 400m<sup>2</sup> to 500m<sup>2</sup>. They have three bedrooms two bathrooms, including the main bedroom with en-suite bathroom, dressing room and a large window with direct access to the garden. It has a very large living-dining room that merges with a fully equipped American-style kitchen with an island, altogether an area of 52.38 m<sup>2</sup> that is perfect for day-to-day use. The villas are delivered to the buyer completely fenced with a wall, thus guaranteeing total privacy from the first day. A private swimming pool is an option if required however not included in the price. AllI this is just 4km from Aspe with schools, medical centre, shops, the

## **ENERGETIC CERTIFIED**

| STYLE                      | VIEWS                              | DISTANCE TO:               | PARKING            |
|----------------------------|------------------------------------|----------------------------|--------------------|
| OTTEE                      | VIE VVO                            | DISTANCE TO .              | TARRING            |
| <ul> <li>Modern</li> </ul> | <ul> <li>Mountain views</li> </ul> | Beach: +10 Km              | Parking no Cars: 1 |
|                            |                                    | Airport: 30 Km             |                    |
| MAIN LIVING AREA           | KITCHEN                            | GARDEN AND                 | EXTRA              |
| Bathroom en-suite          | Open kitchen                       | TERRACES                   | Storage room       |
|                            |                                    | <ul> <li>Fenced</li> </ul> |                    |