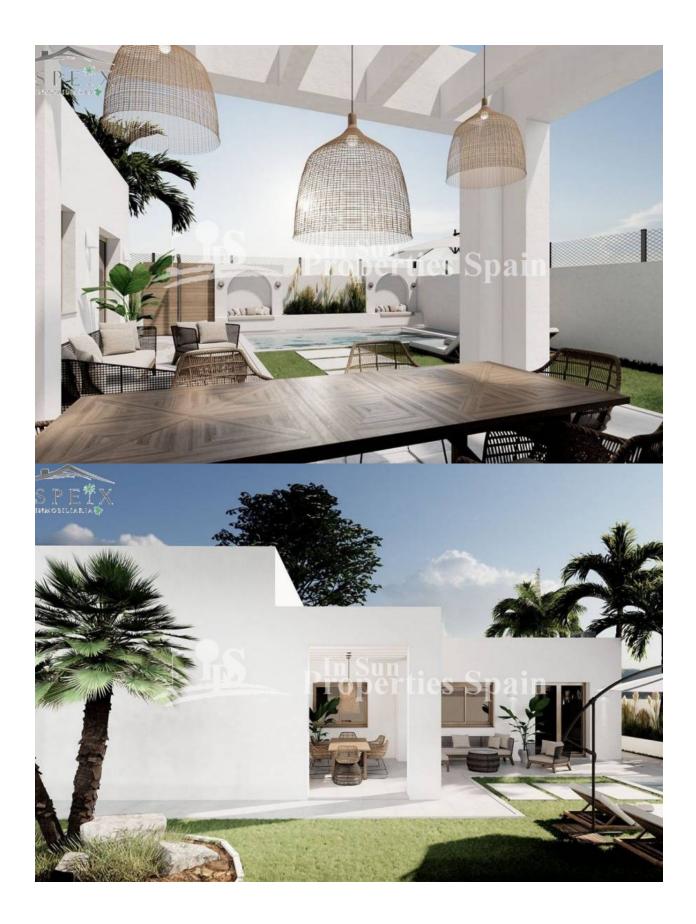

## **DESCRIPTION**

FANTASTIC NEW BUILD VILLA DETACHED IN ASPE, ALICANTE with beautiful mountain views. Are you looking for a new construction villa in Aspe? You have come to the right place!! The residential complex you have always dreamed of. You imagine those barbecues between friends in your own garden, those moments of relaxation reading a book while enjoying a sunset between the mountains... and you may well have imagined being able to enjoy those moments every day. That's what it's like to live in this new residential area. . This urbanisation is newly built, scheduled for completion late 2023 and has several villas (128m² build) on independent plots of 400m<sup>2</sup> to 500m<sup>2</sup>. They have three bedrooms two bathrooms, including the main bedroom with en-suite bathroom, dressing room and a large window with direct access to the garden. It has a very large living-dining room that merges with a fully equipped American-style kitchen with an island, altogether an area of 52.38 m<sup>2</sup> that is perfect for day-to-day use. The villas are delivered to the buyer completely fenced with a wall, thus guaranteeing total privacy from the first day. A private swimming pool is an option if required however not included in the price. AllI this is just 4km from Aspe with schools, medical centre, shops, the

## **ENERGETIC CERTIFIED**

| STYLE                      | VIEWS                              | DISTANCE TO:               | PARKING            |
|----------------------------|------------------------------------|----------------------------|--------------------|
| OTTEE                      | VIE VVO                            | DISTANCE TO .              | TARRING            |
| <ul> <li>Modern</li> </ul> | <ul> <li>Mountain views</li> </ul> | Beach: +10 Km              | Parking no Cars: 1 |
|                            |                                    | Airport: 30 Km             |                    |
| MAIN LIVING AREA           | KITCHEN                            | GARDEN AND                 | EXTRA              |
| Bathroom en-suite          | Open kitchen                       | TERRACES                   | Storage room       |
|                            |                                    | <ul> <li>Fenced</li> </ul> |                    |

• Private garden

"OUR EXPERIENCE IS YOUR GUARANTEE"