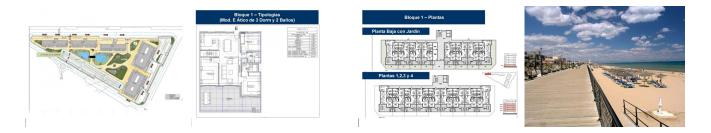

## Bloque 1 – Tipologías (Mod. E Ático de 3 Dorm y 2 Baños)

| VIVIENDA TIPO E                   |                      |
|-----------------------------------|----------------------|
| SUPERFICIES ÚTIL                  |                      |
| SALÓN-COMEDOR-COCINA              | 34,25m <sup>2</sup>  |
| DISTRIBUIDOR                      | 1,36m <sup>2</sup>   |
| BAÑO 1                            | 3,25m²               |
| BAÑO 2                            | 3,12m <sup>2</sup>   |
| DORMITORIO 1                      | 10,44m*              |
| DORMITORIO 2                      | 11,93m <sup>2</sup>  |
| DORMITORIO 3                      | 8,46m²               |
| ESCALERA                          | 2,50m <sup>3</sup>   |
| TOTAL SUPERFICIE OTIL             | 75,31m <sup>2</sup>  |
| TERRAZA                           | 29,05m <sup>2</sup>  |
| SOLARIUM                          | 87,65m <sup>2</sup>  |
| TOTAL SUPERFICIE OTIL EXTERIOR    | 116,70m <sup>3</sup> |
| TOTAL SUPERFICIE OTIL INT-EXT     | 192,01m <sup>2</sup> |
| TOTAL SUPERFICIE CONSTR. VIVIENDA | 219,15m              |
| TOTAL SUPERFICIE EDIFICABLE VIV.  | 85.66m <sup>2</sup>  |

# Bloque 1 – Plantas

"OUR EXPERIENCE IS YOUR GUARANTEE"