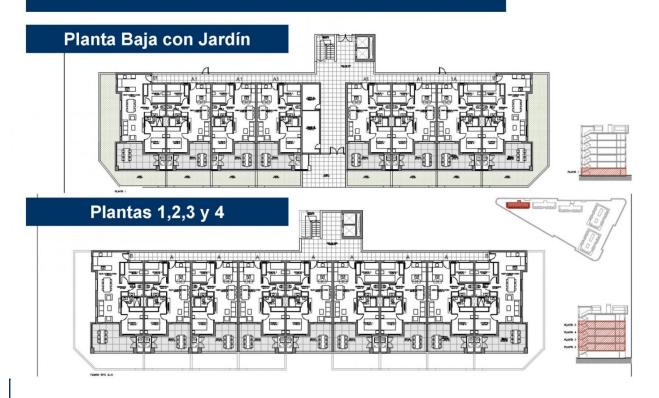

| 3,25m²               |
| BAÑO 2                            | 3,12m <sup>2</sup>   |
| DORMITORIO 1                      | 10,44m*              |
| DORMITORIO 2                      | 11,93m <sup>2</sup>  |
| DORMITORIO 3                      | 8,46m²               |
| ESCALERA                          | 2,50m <sup>3</sup>   |
| TOTAL SUPERFICIE OTIL             | 75,31m <sup>2</sup>  |
| TERRAZA                           | 29,05m <sup>2</sup>  |
| SOLARIUM                          | 87,65m <sup>2</sup>  |
| TOTAL SUPERFICIE OTIL EXTERIOR    | 116,70m <sup>3</sup> |
| TOTAL SUPERFICIE OTIL INT-EXT     | 192,01m <sup>2</sup> |
| TOTAL SUPERFICIE CONSTR. VIVIENDA | 219,15m              |
| TOTAL SUPERFICIE EDIFICABLE VIV.  | 85.66m <sup>2</sup>  |

# Bloque 1 – Plantas









"OUR EXPERIENCE IS YOUR GUARANTEE"