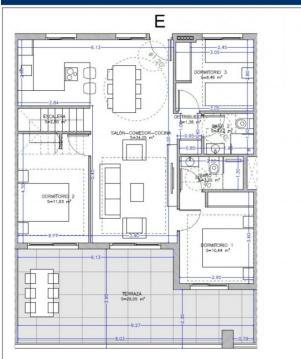

## Bloque 1 – Tipologías (Mod. E Ático de 3 Dorm y 2 Baños)

| VIVIENDA TIPO E                   |                      |
|-----------------------------------|----------------------|
| SUPERFICIES ÚTIL                  |                      |
| SALÓN-COMEDOR-COCINA              | 34,25m <sup>2</sup>  |
| DISTRIBUIDOR                      | 1,36m <sup>2</sup>   |
| BAÑO 1                            | 3,25m²               |
| BAÑO 2                            | 3,12m <sup>2</sup>   |
| DORMITORIO 1                      | 10,44m*              |
| DORMITORIO 2                      | 11,93m <sup>2</sup>  |
| DORMITORIO 3                      | 8,46m²               |
| ESCALERA                          | 2,50m <sup>3</sup>   |
| TOTAL SUPERFICIE OTIL             | 75,31m <sup>2</sup>  |
| TERRAZA                           | 29,05m <sup>2</sup>  |
| SOLARIUM                          | 87,65m <sup>2</sup>  |
| TOTAL SUPERFICIE OTIL EXTERIOR    | 116,70m <sup>3</sup> |
| TOTAL SUPERFICIE OTIL INT-EXT     | 192,01m <sup>2</sup> |
| TOTAL SUPERFICIE CONSTR. VIVIENDA | 219,15m              |
| TOTAL SUPERFICIE EDIFICABLE VIV.  | 85.66m <sup>2</sup>  |