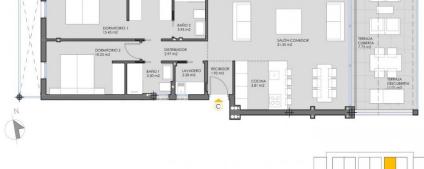

# PROPERTY GALLERY

2 BEDR MS / 2 DORMITORIOS PRIMERO C LIVING AREA / SUPERFICIE ÚTIL PROYECTO BUILT AREA / SUPERFICIE CONSTRUIDA PROYECTO UNCOVERED TERRACE / TERRAZA DESCUBIERTA 84.93 m<sup>2</sup> 112.26 m<sup>2</sup> 11.01 m<sup>2</sup>