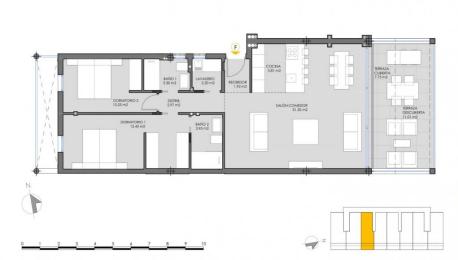

2 BEDROOMS / 2 DORMITORIOS PRIMERO F 84.93 m<sup>2</sup> 112.26 m<sup>2</sup> 11.01 m<sup>2</sup> LIVING AREA / SUPERFICIE ÚTIL PROYECTO BUILT AREA / SUPERFICIE CONSTRUIDA PROYECTO UNCOVERED TERRACE / TERRAZA DESCUBIERTA