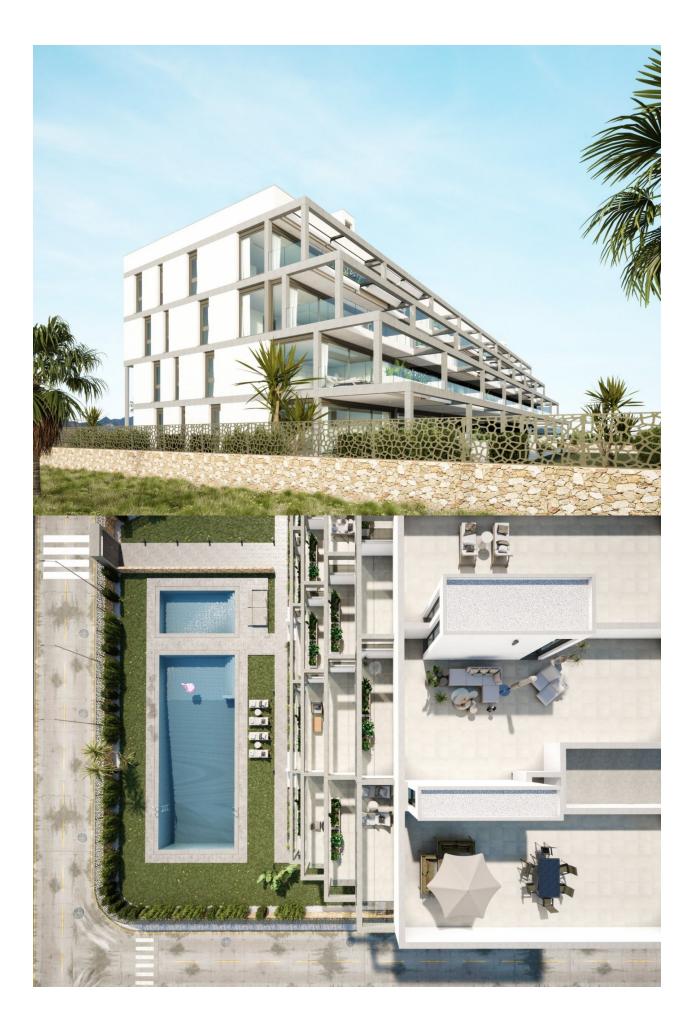

## DESCRIPTION

NEW BUILD RESIDENTIAL COMPLEX IN MAR DE CRISTAL New Build modern residential complex of apartments and penthouses located very close to the promenade and the long lovely sandy beaches of Mar de Cristal. You can choose from ground floor apartments with a private garden, mid-floor apartments with a terrace, and penthouses with private solarium. Properties has 2 or 3 bedrooms and 2 bathrooms. The apartments have a modern design, presenting an open plan living area, combining the kitchen, dining area and lounge, into a large space with access to the terrace. The master bedroom has a private bathroom. Built with top quality finishes, fitted wardrobes, pre-installation of ducted A/C, a storage room, and a underground parking space. All the daily necessities, like supermarkets, bars and restaurants, are available all year 'round and are located close to the complex. Mar de Cristal has beautiful sandy beaches, a tennis centre, marina, supermarkets, bars and restaurants. The Calblangue national park where you will find unspoilt long white sandy beaches, as well as the famous La Manga

# PROPERTY GALLERY

2 BEDR MS / 2 DORMITORIOS PRIMERO C LIVING AREA / SUPERFICIE ÚTIL PROYECTO BUILT AREA / SUPERFICIE CONSTRUIDA PROYECTO UNCOVERED TERRACE / TERRAZA DESCUBIERTA 84.93 m<sup>2</sup> 112.26 m<sup>2</sup> 11.01 m<sup>2</sup>

2 BEDROOMS / 2 DORMITORIOS PRIMERO F 84.93 m<sup>2</sup> 112.26 m<sup>2</sup> 11.01 m<sup>2</sup> LIVING AREA / SUPERFICIE ÚTIL PROYECTO BUILT AREA / SUPERFICIE CONSTRUIDA PROYECTO UNCOVERED TERRACE / TERRAZA DESCUBIERTA