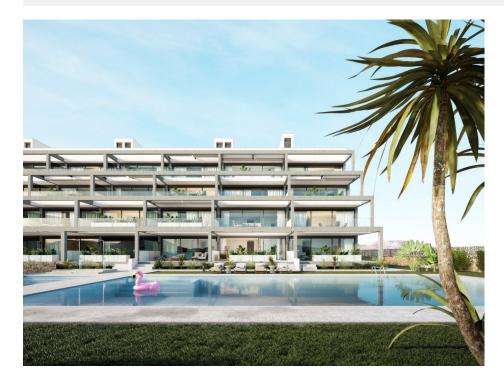

## DESCRIPTION

NEW BUILD RESIDENTIAL COMPLEX IN MAR DE CRISTAL New Build modern residential complex of apartments and penthouses located very close to the promenade and the long lovely sandy beaches of Mar de Cristal. You can choose from ground floor apartments with a private garden, mid-floor apartments with a terrace, and penthouses with private solarium. Properties has 2 or 3 bedrooms and 2 bathrooms. The apartments have a modern design, presenting an open plan living area, combining the kitchen, dining area and lounge, into a large space with access to the terrace. The master bedroom has a private bathroom. Built with top quality finishes, fitted wardrobes, pre-installation of ducted A/C, a storage room, and a underground parking space. All the daily necessities, like supermarkets, bars and restaurants, are available all year 'round and are located close to the complex. Mar de Cristal has beautiful sandy beaches, a tennis centre, marina, supermarkets, bars and restaurants. The Calblangue national park where you will find unspoilt long white sandy beaches, as well as the famous La Manga