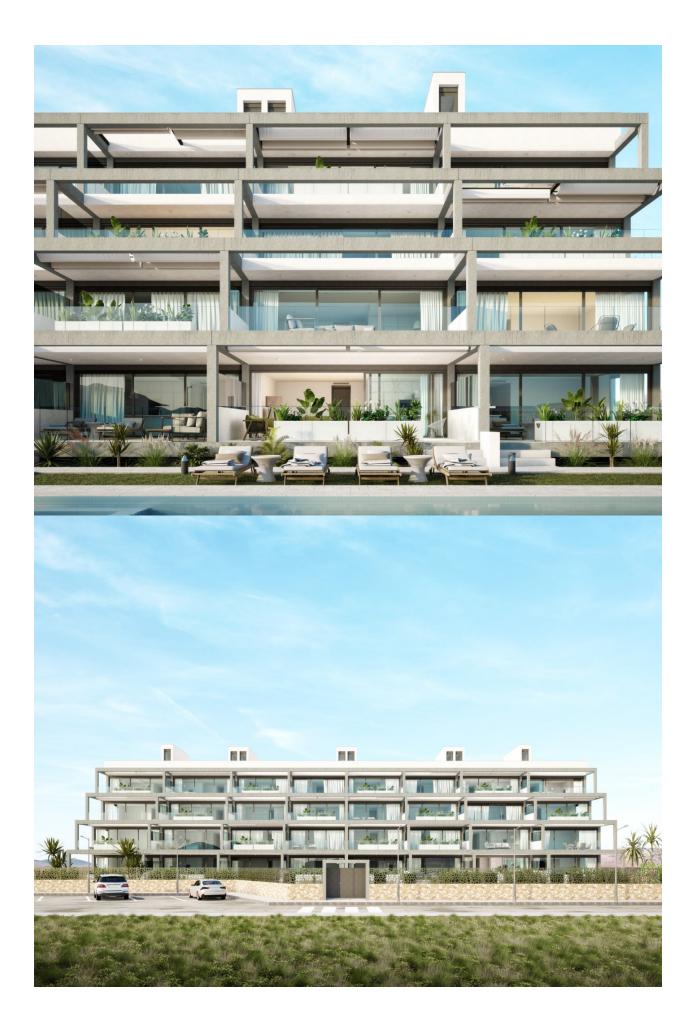

## DESCRIPTION

NEW BUILD RESIDENTIAL COMPLEX IN MAR DE CRISTAL New Build modern residential complex of apartments and penthouses located very close to the promenade and the long lovely sandy beaches of Mar de Cristal. You can choose from ground floor apartments with a private garden, mid-floor apartments with a terrace, and penthouses with private solarium. Properties has 2 or 3 bedrooms and 2 bathrooms. The apartments have a modern design, presenting an open plan living area, combining the kitchen, dining area and lounge, into a large space with access to the terrace. The master bedroom has a private bathroom. Built with top quality finishes, fitted wardrobes, pre-installation of ducted A/C, a storage room, and a underground parking space. All the daily necessities, like supermarkets, bars and restaurants, are available all year 'round and are located close to the complex. Mar de Cristal has beautiful sandy beaches, a tennis centre, marina, supermarkets, bars and restaurants. The Calblangue national park where you will find unspoilt long white sandy beaches, as well as the famous La Manga

## VIEWS

- Panoramic views
- GARDEN AND TERRACES

  - Open terrace

- Reinforced door Storage room