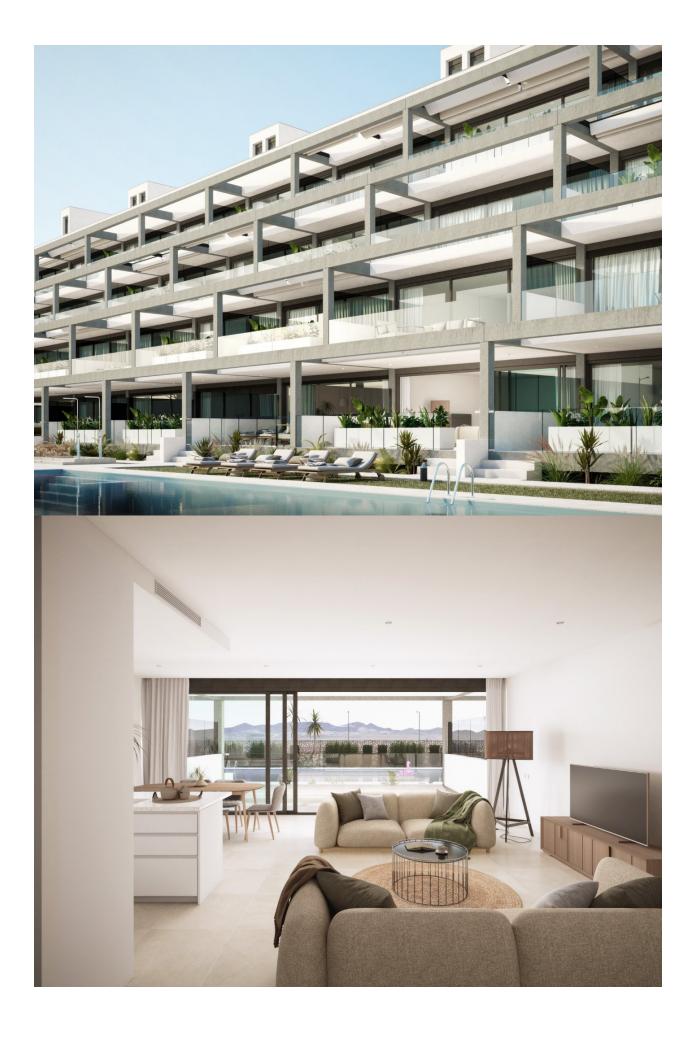

## DESCRIPTION

NEW BUILD RESIDENTIAL COMPLEX IN MAR DE CRISTAL New Build modern residential complex of apartments and penthouses located very close to the promenade and the long lovely sandy beaches of Mar de Cristal. You can choose from ground floor apartments with a private garden, mid-floor apartments with a terrace, and penthouses with private solarium. Properties has 2 or 3 bedrooms and 2 bathrooms. The apartments have a modern design, presenting an open plan living area, combining the kitchen, dining area and lounge, into a large space with access to the terrace. The master bedroom has a private bathroom. Built with top quality finishes, fitted wardrobes, pre-installation of ducted A/C, a storage room, and a underground parking space. All the daily necessities, like supermarkets, bars and restaurants, are available all year 'round and are located close to the complex. Mar de Cristal has beautiful sandy beaches, a tennis centre, marina, supermarkets, bars and restaurants. The Calblangue national park where you will find unspoilt long white sandy beaches, as well as the famous La Manga

Club and the bustling town of Los Belones are all within a 5 min drive from the village. Murcia airport is 25 mins and Alicante 1 hour drive. You can also visit the historic cities of Cartagena and Murcia.