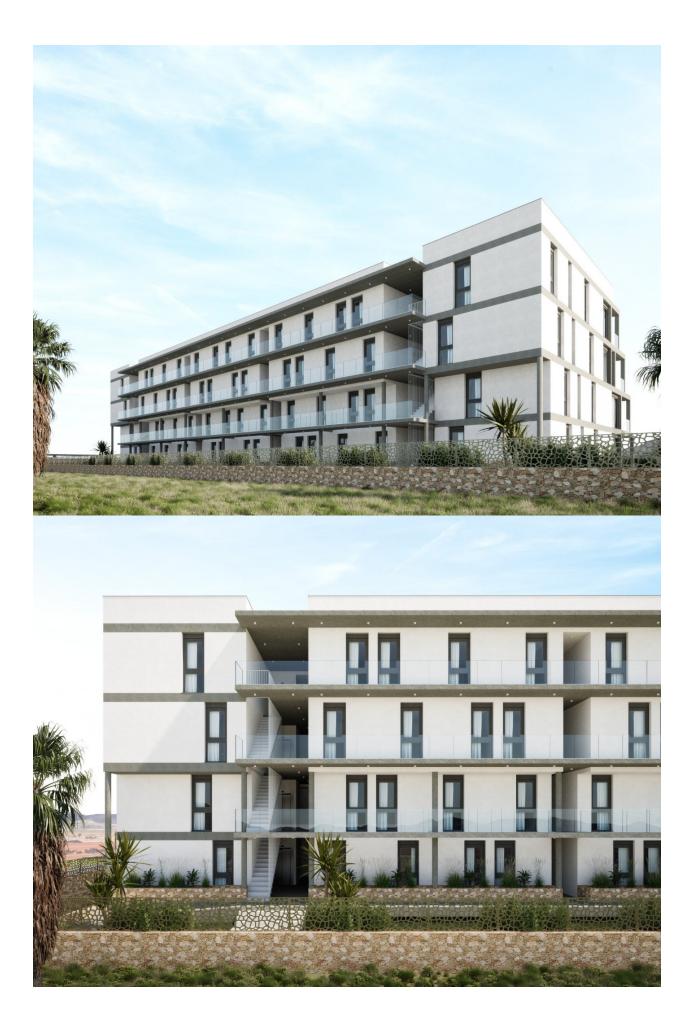

## DESCRIPTION

NEW BUILD RESIDENTIAL COMPLEX IN MAR DE CRISTAL New Build modern residential complex of apartments and penthouses located very close to the promenade and the long lovely sandy beaches of Mar de Cristal. You can choose from ground floor apartments with a private garden, mid-floor apartments with a terrace, and penthouses with private solarium. Properties has 2 or 3 bedrooms and 2 bathrooms. The apartments have a modern design, presenting an open plan living area, combining the kitchen, dining area and lounge, into a large space with access to the terrace. The master bedroom has a private bathroom. Built with top quality finishes, fitted wardrobes, pre-installation of ducted A/C, a storage room, and a underground parking space. All the daily necessities, like supermarkets, bars and restaurants, are available all year 'round and are located close to the complex. Mar de Cristal has beautiful sandy beaches, a tennis centre, marina, supermarkets, bars and restaurants. The Calblangue national park where you will find unspoilt long white sandy beaches, as well as the famous La Manga