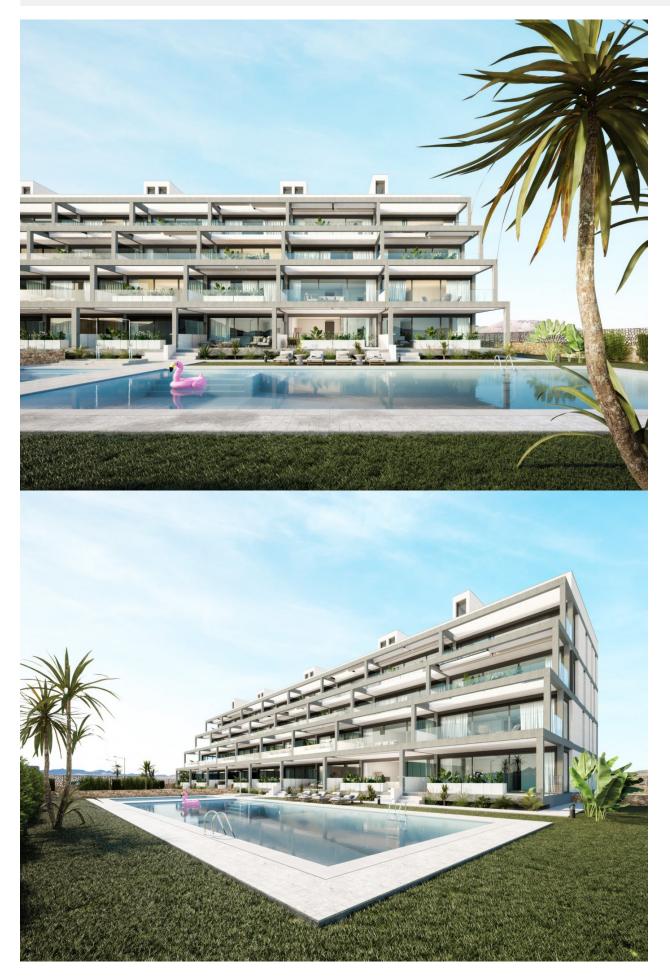

## DESCRIPTION

NEW BUILD RESIDENTIAL COMPLEX IN MAR DE CRISTAL New Build modern residential complex of apartments and penthouses located very close to the promenade and the long lovely sandy beaches of Mar de Cristal. You can choose from ground floor apartments with a private garden, mid-floor apartments with a terrace, and penthouses with private solarium. Properties has 2 or 3 bedrooms and 2 bathrooms. The apartments have a modern design, presenting an open plan living area, combining the kitchen, dining area and lounge, into a large space with access to the terrace. The master bedroom has a private bathroom. Built with top quality finishes, fitted wardrobes, pre-installation of ducted A/C, a storage room, and a underground parking space. All the daily necessities, like supermarkets, bars and restaurants, are available all year 'round and are located close to the complex. Mar de Cristal has beautiful sandy beaches, a tennis centre, marina, supermarkets, bars and restaurants. The Calblangue national park where you will find unspoilt long white sandy beaches, as well as the famous La Manga