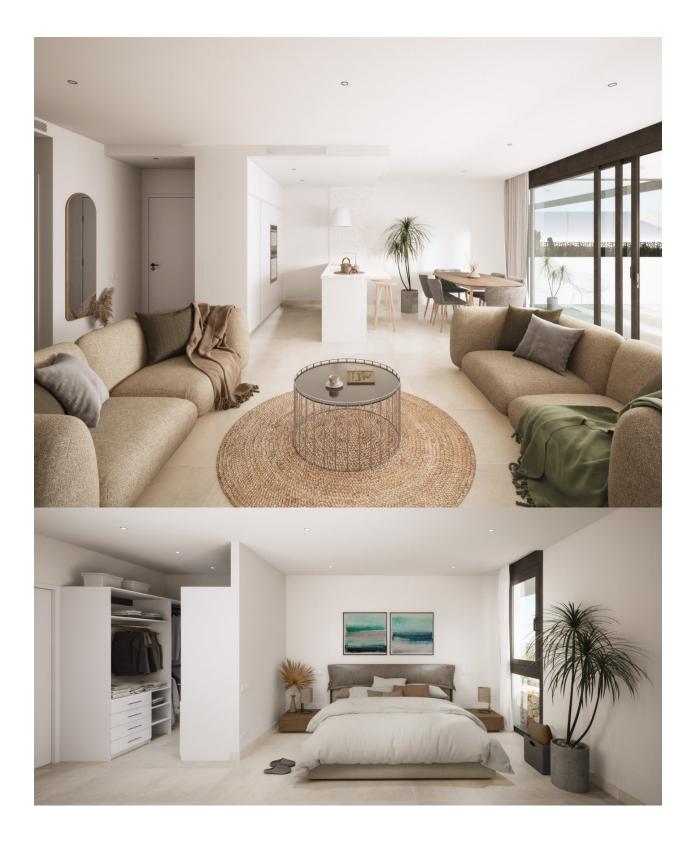

## DESCRIPTION

NEW BUILD RESIDENTIAL COMPLEX IN MAR DE CRISTAL New Build modern residential complex of apartments and penthouses located very close to the promenade and the long lovely sandy beaches of Mar de Cristal. You can choose from ground floor apartments with a private garden, mid-floor apartments with a terrace, and penthouses with private solarium. Properties has 2 or 3 bedrooms and 2 bathrooms. The apartments have a modern design, presenting an open plan living area, combining the kitchen, dining area and lounge, into a large space with access to the terrace. The master bedroom has a private bathroom. Built with top quality finishes, fitted wardrobes, pre-installation of ducted A/C, a storage room, and a underground parking space. All the daily necessities, like supermarkets, bars and restaurants, are available all year 'round and are located close to the complex. Mar de Cristal has beautiful sandy beaches, a tennis centre, marina, supermarkets, bars and restaurants. The Calblangue national park where you will find unspoilt long white sandy beaches, as well as the famous La Manga