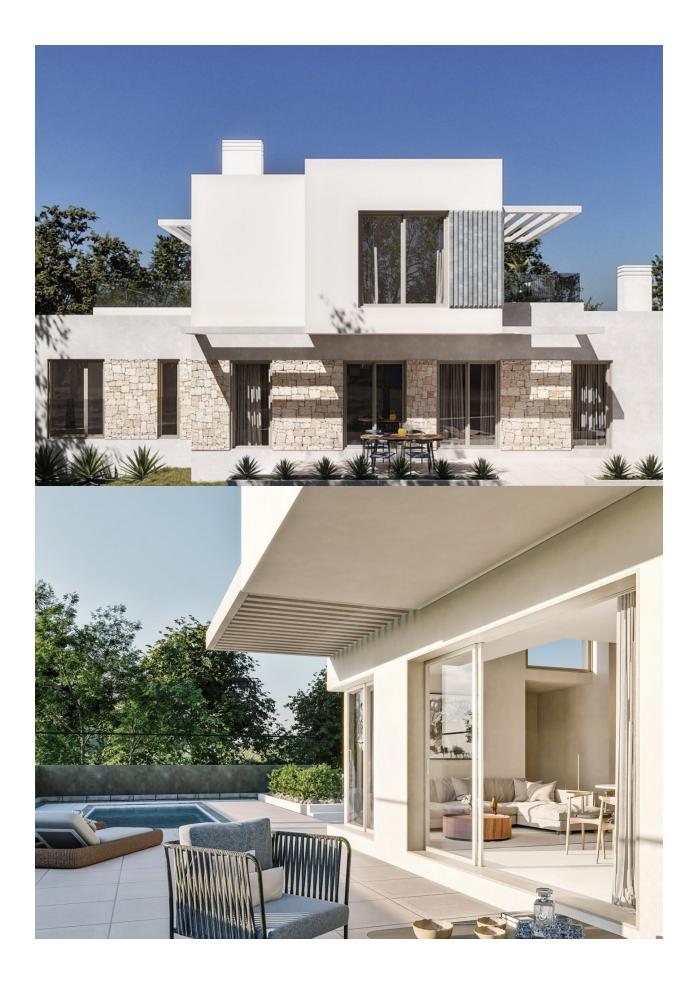

#### **DESCRIPTION**

NEW BUILD VILLAS IN FINESTRAT New Build residential of 30 independent villas of avant-garde design in Sierra Cortina, Finestrat, in the heart of the Costa Blanca, a luxury development where you can enjoy a unique environment of tranquillity. Villas build over 2 floors, has 3 bedrooms, 3 bathrooms, guest toilet, open plan kitchen with lounge, buildin wardrobes, terraces, private garden with the pool and parking space. Residential located in the Sierra Cortina resort complex, ?next to two golf courses, theme parks, a large shopping centre and a few minutes from the beaches of Benidorm. Finestrat located in the Marina Baixa region of the Costa Blanca, close to neighbouring Benidorm and about 40 kilometres from the city of Alicante and the international airport. The village is situated on the mountainside of Puig Campana and offers beautiful views of the mountains, the coast and the Mediterranean Sea.

## **GARDEN AND TERRACES**

- Open terrace Private garden