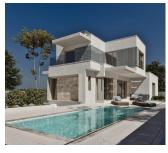

REF: # 10296 FINESTRAT

| INFO            |           |  |
|-----------------|-----------|--|
| PRICE:          | 669.000 € |  |
| PROPERTY TYPE:  | Villa     |  |
| CITY:           | Finestrat |  |
| BEDROOMS:       | 3         |  |
| Bathrooms:      | 3         |  |
| Build ( m2 ):   | 194       |  |
| Plot ( m2 ):    | 450       |  |
| Terrace ( m2 ): | -         |  |
| Year:           | -         |  |
| Floor:          | -         |  |
| Old price       | -         |  |

#### **DESCRIPTION**

NEW BUILD VILLAS IN FINESTRAT New Build residential of 30 independent villas of avant-garde design in Sierra Cortina, Finestrat, in the heart of the Costa Blanca, a luxury development where you can enjoy a unique environment of tranquillity. Villas build over 2 floors, has 3 bedrooms, 3 bathrooms, guest toilet, open plan kitchen with lounge, buildin wardrobes, terraces, private garden with the pool and parking space. Residential located in the Sierra Cortina resort complex, ?next to two golf courses, theme parks, a large shopping centre and a few minutes from the beaches of Benidorm. Finestrat located in the Marina Baixa region of the Costa Blanca, close to neighbouring Benidorm and about 40 kilometres from the city of Alicante and the international airport. The village is situated on the mountainside of Puig Campana and offers beautiful views of the mountains, the coast and the Mediterranean Sea.