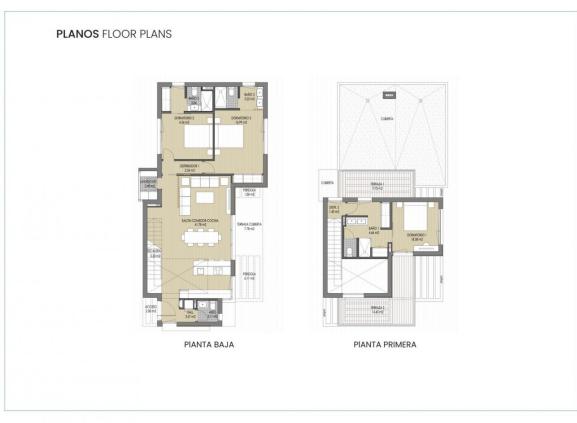

#### SUPERFICIE Y UBICACIÓN SURFACE AREA AND LOCATION

# TIPOLOGIA VILLA SAND (PARCELAS 13 Y 21) PLANTA BAJA Y PRIMERA

|                    | P. BAJA               | P. PRIMERA           | TOTAL                 |
|--------------------|-----------------------|----------------------|-----------------------|
| SUP. ÚTIL CERRADA  | 95.53 m <sup>2</sup>  | 24.14 m <sup>2</sup> | 119.67 m <sup>2</sup> |
| SUP, ÚTIL ABIERTA  | 19.63 m <sup>2</sup>  | 24.16 m²             | 43.79 m <sup>2</sup>  |
| SUP. ÚTIL TOTAL    |                       |                      | 163.46 m              |
| SUP. CONS. CERRADA | 113.46 m <sup>2</sup> | 34.81 m <sup>2</sup> | 148.27 m <sup>3</sup> |
| SUP, CONS. ABIERTA | 19.99 m²              | 26.03 m²             | 46.02 m <sup>2</sup>  |
| SUP. CONS. TOTAL   |                       |                      | 194.29 m              |