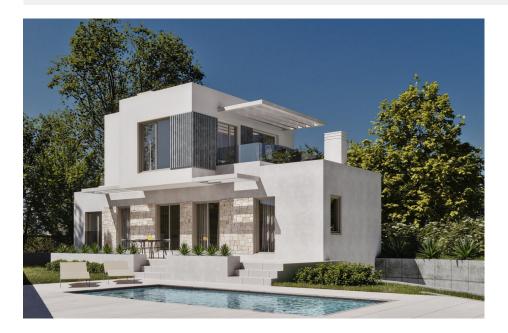

REF: # 10296 FINESTRAT

| INFO            |           |  |
|-----------------|-----------|--|
| PRICE:          | 669.000 € |  |
| PROPERTY TYPE:  | Villa     |  |
| CITY:           | Finestrat |  |
| BEDROOMS:       | 3         |  |
| Bathrooms:      | 3         |  |
| Build ( m2 ):   | 194       |  |
| Plot ( m2 ):    | 450       |  |
| Terrace ( m2 ): | -         |  |
| Year:           | -         |  |
| Floor:          | -         |  |
| Old price       | -         |  |

#### **DESCRIPTION**

NEW BUILD VILLAS IN FINESTRAT New Build residential of 30 independent villas of avant-garde design in Sierra Cortina, Finestrat, in the heart of the Costa Blanca, a luxury development where you can enjoy a unique environment of tranquillity. Villas build over 2 floors, has 3 bedrooms, 3 bathrooms, guest toilet, open plan kitchen with lounge, buildin wardrobes, terraces, private garden with the pool and parking space. Residential located in the Sierra Cortina resort complex, ?next to two golf courses, theme parks, a large shopping centre and a few minutes from the beaches of Benidorm. Finestrat located in the Marina Baixa region of the Costa Blanca, close to neighbouring Benidorm and about 40 kilometres from the city of Alicante and the international airport. The village is situated on the mountainside of Puig Campana and offers beautiful views of the mountains, the coast and the Mediterranean Sea.