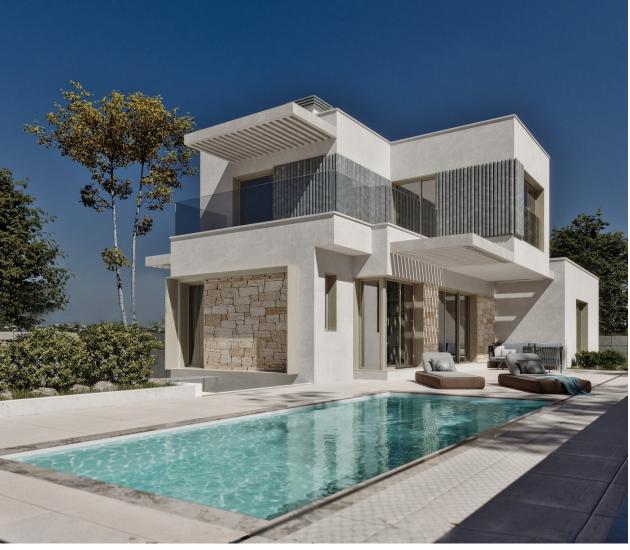

#### **DESCRIPTION**

NEW BUILD VILLAS IN FINESTRAT New Build residential of 30 independent villas of avant-garde design in Sierra Cortina, Finestrat, in the heart of the Costa Blanca, a luxury development where you can enjoy a unique environment of tranquillity. Villas build over 2 floors, has 3 bedrooms, 3 bathrooms, guest toilet, open plan kitchen with lounge, buildin wardrobes, terraces, private garden with the pool and parking space. Residential located in the Sierra Cortina resort complex, ?next to two golf courses, theme parks, a large shopping centre and a few minutes from the beaches of Benidorm. Finestrat located in the Marina Baixa region of the Costa Blanca, close to neighbouring Benidorm and about 40 kilometres from the city of Alicante and the international airport. The village is situated on the mountainside of Puig Campana and offers beautiful views of the mountains, the coast and the Mediterranean Sea.