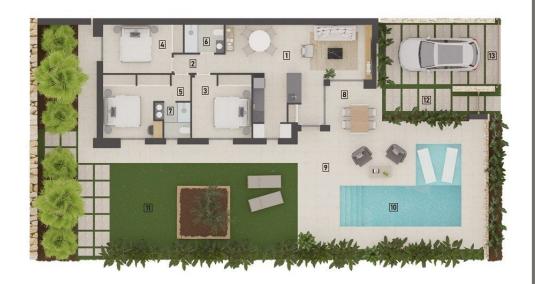

## **EXTRA**

• Reinforced door

FLOOR PLAN NUM 101 - 109

| GROUND FLOOR           | m²        |
|------------------------|-----------|
| INDOOR                 |           |
| 1 Living-dinning-kitch | nen 33,47 |
| 2 Corridor             |           |
| 3 Bedroom 1            | 10,88     |
| 4 Bedroom 2            | 10,52     |
| 5 Bedroom 3            | 12,43     |
| 6 Bathroom 1           |           |
| Bathroom 2             |           |
| 8 Covered terrace      | 10,29     |
| TOTAL AREA             | 107,79    |
| OUTDOOR                |           |
| 9 Outdoor Terrace      | 58,20     |
| 10 Swimming-pool       | 20,40     |
| 11 Garden              | 53,50     |
| 12 Entrance            |           |
| 13 Car Parking         | 21,00     |
|                        |           |
| PLOT AREA              | 325,00    |
|                        |           |
|                        |           |