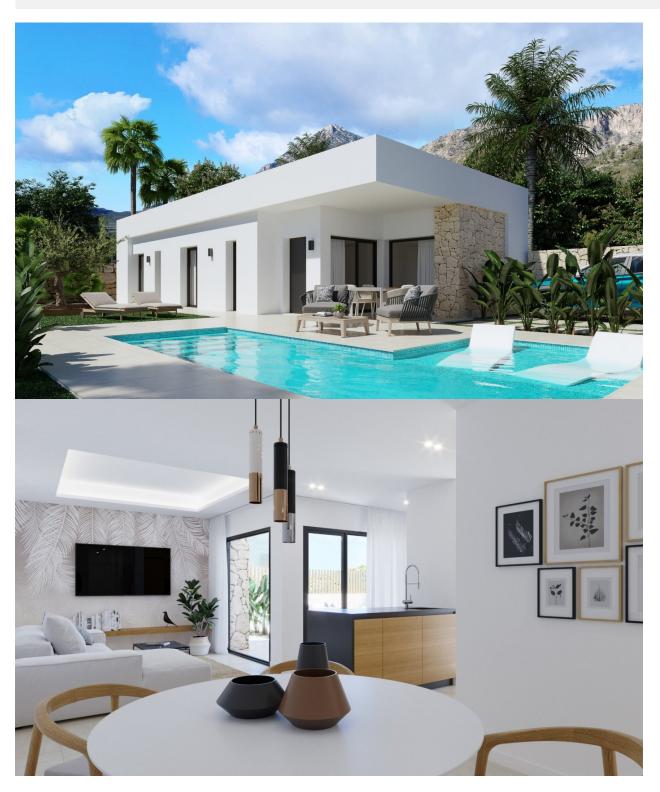

### DESCRIPTION

NEW BUILD VILLAS IN BALCON DE FINESTRAT New build villas in privileged location of Finestrat, adjoins the Alfarelles de la Tapiada river in one of its sides, the famous Puig Campana mountain on its back and the Puig golf course. The first phase of this residential consists of 16 independent single-storey villa. Several models of different typologies, signature homes, private pools, local stone, exceptional diffusion of natural light, optimal energy efficiency, perfect integration of the interior space and exterior, are the characteristics of the innovative architecture of Resort, where the nature and comfort merge with the most innovative design. Strong environmental credentials are also a priority for us. These magnificent villas have 3 bedrooms, with fitted wardrobes, 2 bathrooms (one of them en suite), an open living-dining room with a fully equipped kitchen, a gallery, hall with wardrobe, ducted air conditioning, garden and private pool, parking space. Resort incorporates energy-efficient facilities such as aerothermal systems or the solar energy, in order to achieve high energy performance throughout the year. The minimum building density has been a constant throughout the project, with the aim that each house coexists with its surroundings and integrates naturally in the privileged setting that surrounds it. This exclusive residential offers

### **GARDEN AND TERRACES**

- Open terrace Private garden