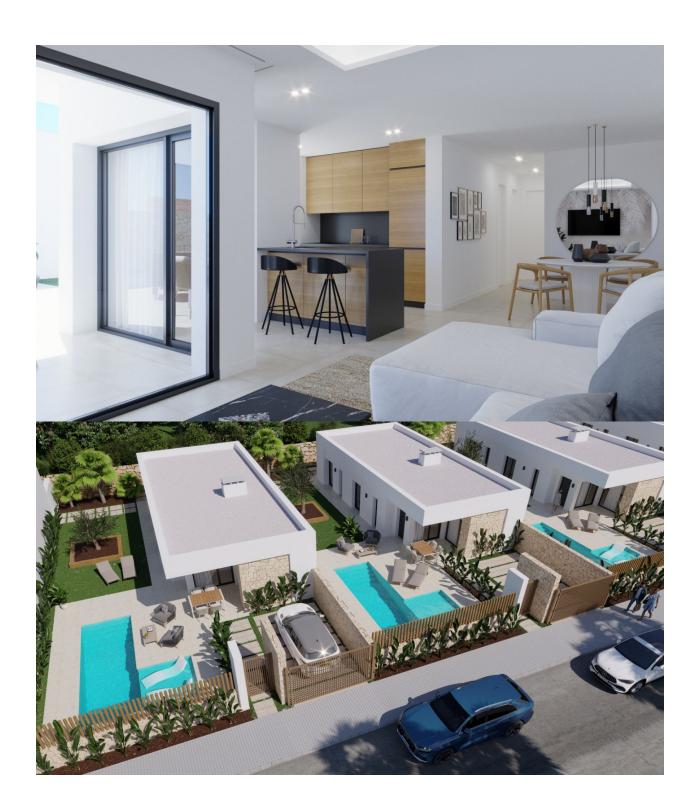

### DESCRIPTION

NEW BUILD VILLAS IN BALCON DE FINESTRAT New build villas in privileged location of Finestrat, adjoins the Alfarelles de la Tapiada river in one of its sides, the famous Puig Campana mountain on its back and the Puig golf course. The first phase of this residential consists of 16 independent single-storey villa. Several models of different typologies, signature homes, private pools, local stone, exceptional diffusion of natural light, optimal energy efficiency, perfect integration of the interior space and exterior, are the characteristics of the innovative architecture of Resort, where the nature and comfort merge with the most innovative design. Strong environmental credentials are also a priority for us. These magnificent villas have 3 bedrooms, with fitted wardrobes, 2 bathrooms (one of them en suite), an open living-dining room with a fully equipped kitchen, a gallery, hall with wardrobe, ducted air conditioning, garden and private pool, parking space. Resort incorporates energy-efficient facilities such as aerothermal systems or the solar energy, in order to achieve high energy performance throughout the year. The minimum building density has been a constant throughout the project, with the aim that each house coexists with its surroundings and integrates naturally in the privileged setting that surrounds it. This exclusive residential offers

## **EXTRA**

• Reinforced door

FLOOR PLAN NUM 101 - 109

| GROUND FLOOR           | m²        |
|------------------------|-----------|
| INDOOR                 |           |
| 1 Living-dinning-kitch | nen 33,47 |
| 2 Corridor             |           |
| 3 Bedroom 1            | 10,88     |
| 4 Bedroom 2            | 10,52     |
| 5 Bedroom 3            | 12,43     |
| 6 Bathroom 1           |           |
| Bathroom 2             |           |
| 8 Covered terrace      | 10,29     |
| TOTAL AREA             | 107,79    |
| OUTDOOR                |           |
| 9 Outdoor Terrace      | 58,20     |
| 10 Swimming-pool       | 20,40     |
| 11 Garden              | 53,50     |
| 12 Entrance            |           |
| 13 Car Parking         | 21,00     |
|                        |           |
| PLOT AREA              | 325,00    |
|                        |           |
|                        |           |