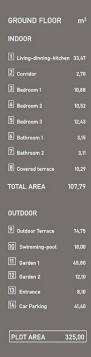

## **EXTRA**

• Reinforced door

FLOOR PLAN NUM 101 - 109

| GROUND FLOOR           | m²        |
|------------------------|-----------|
| INDOOR                 |           |
| 1 Living-dinning-kitch | nen 33,47 |
| 2 Corridor             |           |
| 3 Bedroom 1            | 10,88     |
| 4 Bedroom 2            | 10,52     |
| 5 Bedroom 3            | 12,43     |
| 6 Bathroom 1           |           |
| Bathroom 2             |           |
| 8 Covered terrace      | 10,29     |
| TOTAL AREA             | 107,79    |
| OUTDOOR                |           |
| 9 Outdoor Terrace      | 58,20     |
| 10 Swimming-pool       | 20,40     |
| 11 Garden              | 53,50     |
| 12 Entrance            |           |
| 13 Car Parking         | 21,00     |
|                        |           |
| PLOT AREA              | 325,00    |
|                        |           |
|                        |           |