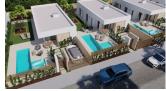

## **EXTRA**

• Reinforced door

FLOOR PLAN NUM 101 - 109

| GROUND FLOOR           | m²        |
|------------------------|-----------|
| INDOOR                 |           |
| 1 Living-dinning-kitch | nen 33,47 |
| 2 Corridor             |           |
| 3 Bedroom 1            | 10,88     |
| 4 Bedroom 2            | 10,52     |
| 5 Bedroom 3            | 12,43     |
| 6 Bathroom 1           |           |
| Bathroom 2             |           |
| 8 Covered terrace      | 10,29     |
| TOTAL AREA             | 107,79    |
| OUTDOOR                |           |
| 9 Outdoor Terrace      | 58,20     |
| 10 Swimming-pool       | 20,40     |
| 11 Garden              | 53,50     |
| 12 Entrance            |           |
| 13 Car Parking         | 21,00     |
|                        |           |
| PLOT AREA              | 325,00    |
|                        |           |
|                        |           |

### FLOOR PLAN NUM 201 - 207

**GROUP FLOOR PLAN** 

"OUR EXPERIENCE IS YOUR GUARANTEE"