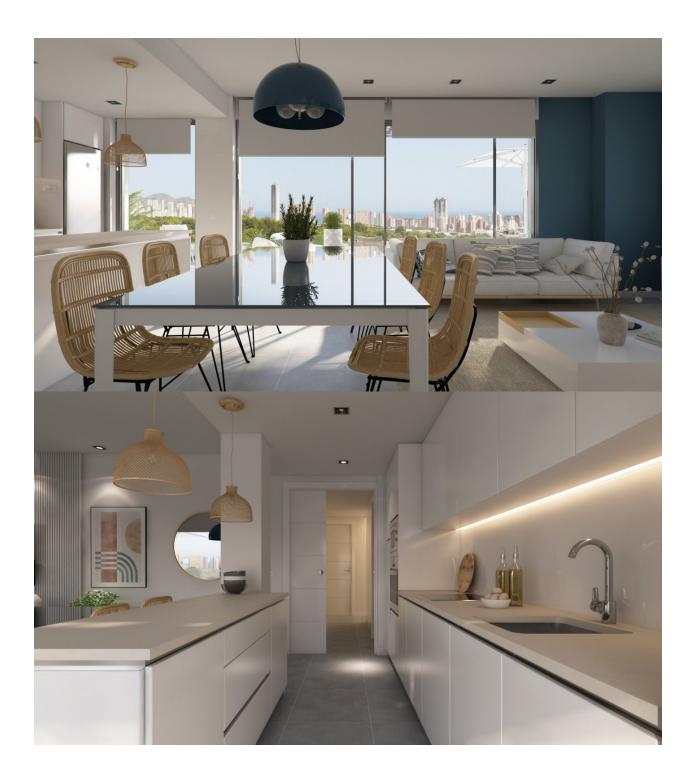

#### DESCRIPTION

NEW BUILD RESIDENTIAL COMPLEX IN FINESTRAT WITH THE SEA VIEWS New Build luxury residential complex in Finestrat. Complex consists of duplexes, apartments, penthouses and independent villas. The complex consists of 3 blocks: 2 blocks of 7 floors and 1 of 5. Individual villas with private swimming pool. Beautiful penthouses with 3 and 4 bedrooms, 3 bathrooms, open plan kitchen with the lounge area, fitted wardrobes, terrace and private solarium. Each property comes with underground parking space and storeroom. Closed luxury complex with communal areas, sea and Benidorm skyline views located few kilometres from the bustling beach life, shopping centre and sandy beaches. The delivery of the complex is April 2025. The complex consist: Community swimming pool 200 m<sup>2</sup> Heated indoor swimming pool Playground Sports area Padel Underground parking Storage room Elevator Finestrat located in the Marina Baixa region of the Costa Blanca, close to neighbouring Benidorm and about 40 kilometres from the city of Alicante and the international airport. The village is situated on the mountainside of Puig Campana and offers beautiful views of the mountains, the coast and the Mediterranean Sea. Benidorm is just a five-minute drive from the properties and offers all the services you would need including shops,