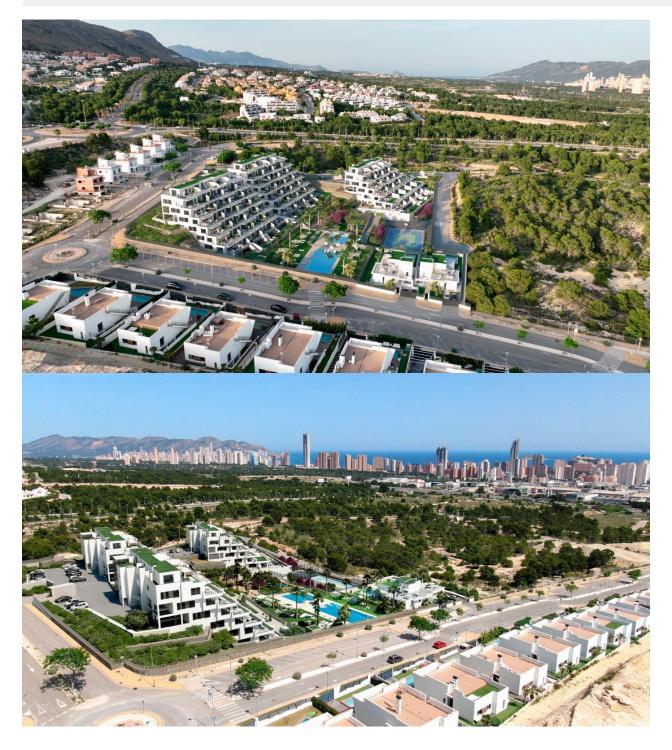

#### DESCRIPTION

NEW BUILD RESIDENTIAL COMPLEX IN FINESTRAT WITH THE SEA VIEWS New Build luxury residential complex in Finestrat. Complex consists of duplexes, apartments, penthouses and independent villas. The complex consists of 3 blocks: 2 blocks of 7 floors and 1 of 5. Individual villas with private swimming pool. Beautiful penthouses with 3 and 4 bedrooms, 3 bathrooms, open plan kitchen with the lounge area, fitted wardrobes, terrace and private solarium. Each property comes with underground parking space and storeroom. Closed luxury complex with communal areas, sea and Benidorm skyline views located few kilometres from the bustling beach life, shopping centre and sandy beaches. The delivery of the complex is April 2025. The complex consist: Community swimming pool 200 m<sup>2</sup> Heated indoor swimming pool Playground Sports area Padel Underground parking Storage room Elevator Finestrat located in the Marina Baixa region of the Costa Blanca, close to neighbouring Benidorm and about 40 kilometres from the city of Alicante and the international airport. The village is situated on the mountainside of Puig Campana and offers beautiful views of the mountains, the coast and the Mediterranean Sea. Benidorm is just a five-minute drive from the properties and offers all the services you would need including shops,

bars, restaurants, supermarkets, banks, pharmacies and several private international schools. Close to the beaches of Levante, Poniente and Cala de Finestrat, with more than 6km in length that are among the best in Europe awarded by the European Union with Blue Flags. All leisure services such as the theme parks of Aqua Natura, Terra Mítica, Terra Natura, Aqualandia and Mundomar, Sierra Cortina and Villaitana Golf courses, hiking and climbing in Puig Campana an incomparable natural setting or enjoy of nautical sports.