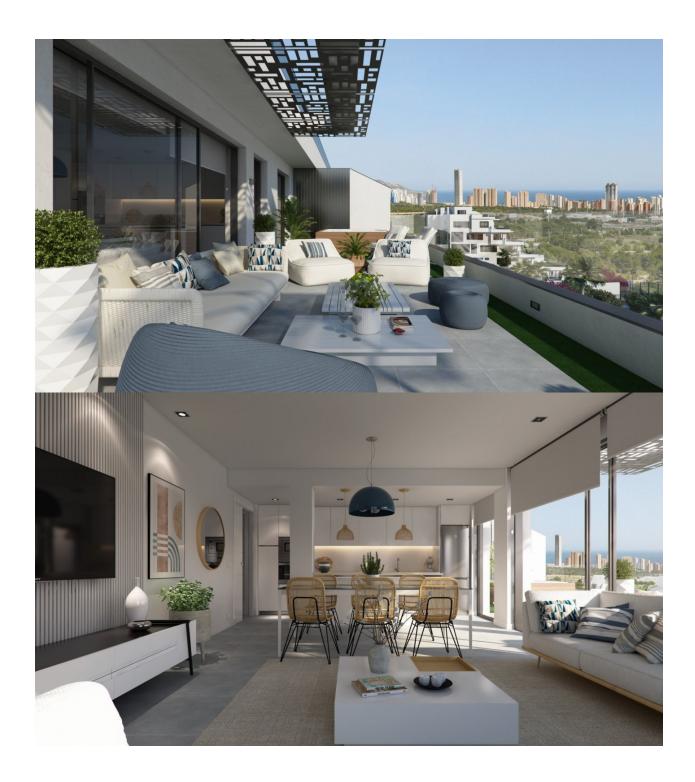

#### DESCRIPTION

NEW BUILD RESIDENTIAL COMPLEX IN FINESTRAT WITH THE SEA VIEWS New Build luxury residential complex in Finestrat. Complex consists of duplexes, apartments, penthouses and independent villas. The complex consists of 3 blocks: 2 blocks of 7 floors and 1 of 5. Individual villas with private swimming pool. Beautiful penthouses with 3 and 4 bedrooms, 3 bathrooms, open plan kitchen with the lounge area, fitted wardrobes, terrace and private solarium. Each property comes with underground parking space and storeroom. Closed luxury complex with communal areas, sea and Benidorm skyline views located few kilometres from the bustling beach life, shopping centre and sandy beaches. The delivery of the complex is April 2025. The complex consist: Community swimming pool 200 m<sup>2</sup> Heated indoor swimming pool Playground Sports area Padel Underground parking Storage room Elevator Finestrat located in the Marina Baixa region of the Costa Blanca, close to neighbouring Benidorm and about 40 kilometres from the city of Alicante and the international airport. The village is situated on the mountainside of Puig Campana and offers beautiful views of the mountains, the coast and the Mediterranean Sea. Benidorm is just a five-minute drive from the properties and offers all the services you would need including shops,

## VIEWS

- Panoramic views
- MAIN LIVING AREA

# GARDEN AND TERRACES

- Open terrace Private garden