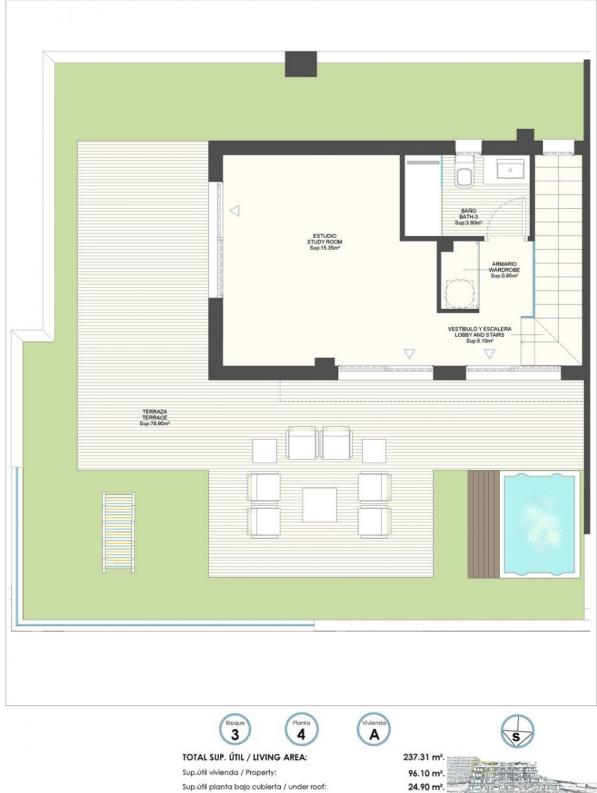

## PROPERTY GALLERY

Sup.útil terrazas y patios descubiertos / terrace\_uncovered:

285.02 m<sup>2</sup>.

house

TOTAL SUP. CONSTRUIDA C.T / BUILD AREA t.i :

Sup.útil vivienda / Property: Sup.útil planta bajo cubierta / under roof: Sup.útil terrazas y patios cubiertos / terrace\_covered: Sup.útil terrazas y patios descubiertos / terrace\_uncovered:

4.66 m².

111.65 m².

285.02 m<sup>2</sup>.

20000

TOTAL SUP. CONSTRUIDA C.T / BUILD AREA t.I :

"OUR EXPERIENCE IS YOUR GUARANTEE"