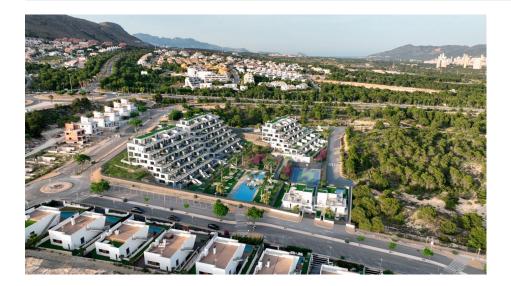

#### DESCRIPTION

NEW BUILD RESIDENTIAL COMPLEX IN FINESTRAT WITH THE SEA VIEWS New Build luxury residential complex in Finestrat. Complex consists of duplexes, apartments, penthouses and independent villas. The complex consists of 3 blocks: 2 blocks of 7 floors and 1 of 5. Individual villas with private swimming pool. Beautiful penthouses with 3 and 4 bedrooms, 3 bathrooms, open plan kitchen with the lounge area, fitted wardrobes, terrace and private solarium. Each property comes with underground parking space and storeroom. Closed luxury complex with communal areas, sea and Benidorm skyline views located few kilometres from the bustling beach life, shopping centre and sandy beaches. The delivery of the complex is April 2025. The complex consist: Community swimming pool 200 m<sup>2</sup> Heated indoor swimming pool Playground Sports area Padel Underground parking Storage room Elevator Finestrat located in the Marina Baixa region of the Costa Blanca, close to neighbouring Benidorm and about 40 kilometres from the city of Alicante and the international airport. The village is situated on the mountainside of Puig Campana and offers beautiful views of the mountains, the coast and the Mediterranean Sea. Benidorm is just a five-minute drive from the properties and offers all the services you would need including shops,

bars, restaurants, supermarkets, banks, pharmacies and several private international schools. Close to the beaches of Levante, Poniente and Cala de Finestrat, with more than 6km in length that are among the best in Europe awarded by the European Union with Blue Flags. All leisure services such as the theme parks of Aqua Natura, Terra Mítica, Terra Natura, Aqualandia and Mundomar, Sierra Cortina and Villaitana Golf courses, hiking and climbing in Puig Campana an incomparable natural setting or enjoy of nautical sports.