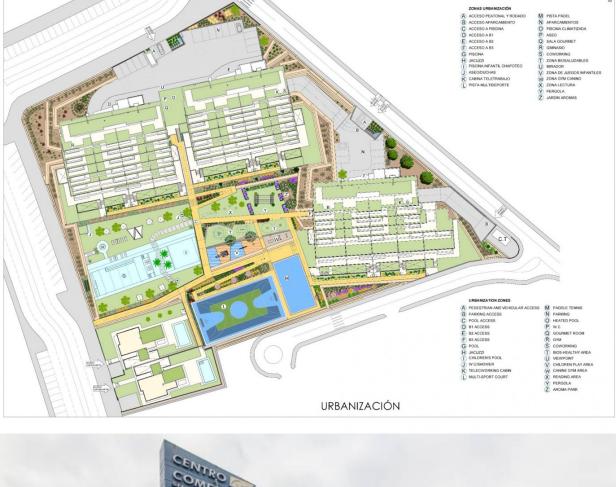

#### DESCRIPTION

NEW BUILD RESIDENTIAL COMPLEX IN FINESTRAT WITH THE SEA VIEWS New Build luxury residential complex in Finestrat. Complex consists of duplexes, apartments, penthouses and independent villas. The complex consists of 3 blocks: 2 blocks of 7 floors and 1 of 5. Individual villas with private swimming pool. Beautiful penthouses with 3 and 4 bedrooms, 3 bathrooms, open plan kitchen with the lounge area, fitted wardrobes, terrace and private solarium. Each property comes with underground parking space and storeroom. Closed luxury complex with communal areas, sea and Benidorm skyline views located few kilometres from the bustling beach life, shopping centre and sandy beaches. The delivery of the complex is April 2025. The complex consist: Community swimming pool 200 m<sup>2</sup> Heated indoor swimming pool Playground Sports area Padel Underground parking Storage room Elevator Finestrat located in the Marina Baixa region of the Costa Blanca, close to neighbouring Benidorm and about 40 kilometres from the city of Alicante and the international airport. The village is situated on the mountainside of Puig Campana and offers beautiful views of the mountains, the coast and the Mediterranean Sea. Benidorm is just a five-minute drive from the properties and offers all the services you would need including shops,