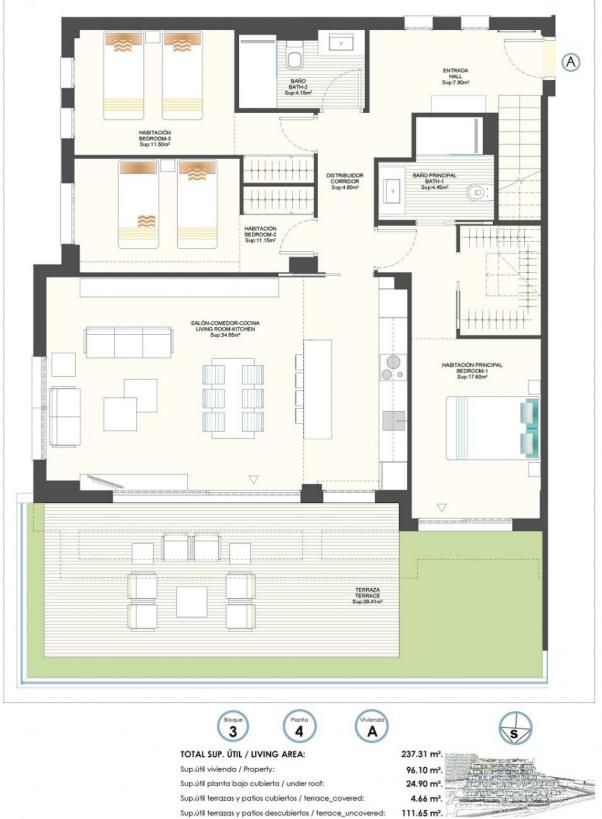

## PROPERTY GALLERY

Sup.útil terrazas y patios descubiertos / terrace\_uncovered:

285.02 m<sup>2</sup>.

house

TOTAL SUP. CONSTRUIDA C.T / BUILD AREA t.i :

Sup.útil vivienda / Property: Sup.útil planta bajo cubierta / under roof: Sup.útil terrazas y patios cubiertos / terrace\_covered: Sup.útil terrazas y patios descubiertos / terrace\_uncovered:

4.66 m².

111.65 m².

285.02 m<sup>2</sup>.

20000

TOTAL SUP. CONSTRUIDA C.T / BUILD AREA t.I :

"OUR EXPERIENCE IS YOUR GUARANTEE"