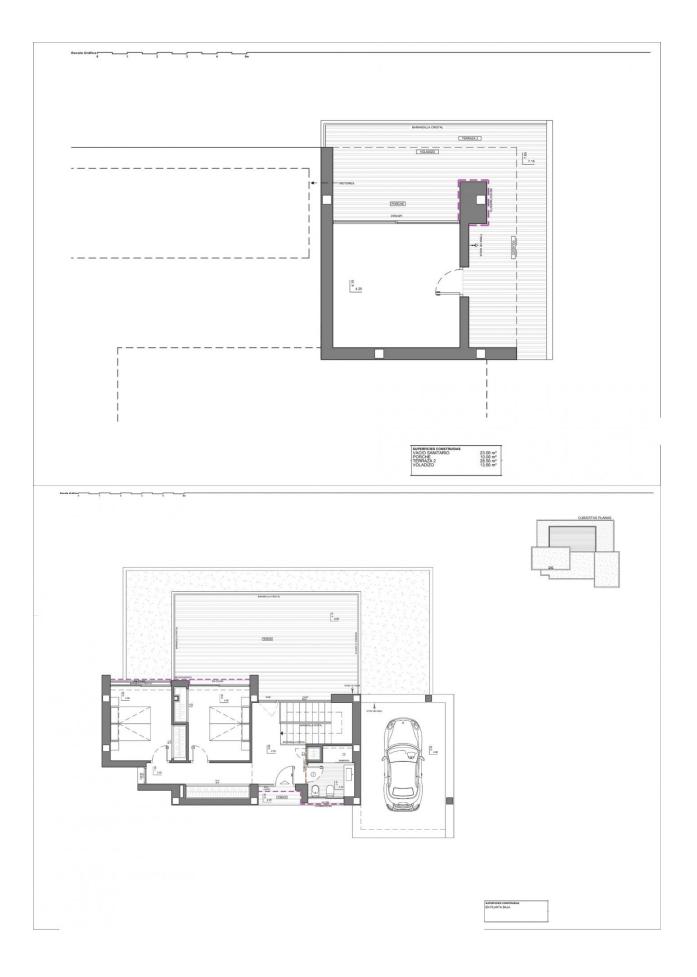

#### REF: # 10276

| INFO            |             |
|-----------------|-------------|
| PRICE:          | 1.824.000 € |
| PROPERTY TYPE:  | Villa       |
| CITY:           | Benitachell |
| BEDROOMS:       | 3           |
| Bathrooms:      | 3           |
| Build ( m2 ):   | 170         |
| Plot ( m2 ):    | 819         |
| Terrace ( m2 ): | -           |
| Year:           | -           |
| Floor:          | -           |
| Old price       | -           |

#### DESCRIPTION

NEW BUILD VILLA WITH THE SEAVIEWS IN CUMBRE DEL SOL In the beautiful and an elevated location, this villa enjoys one of the most spectacular views of the Costa Blanca, views with the sea as the main protagonist, with the Peñón de Ifach and the beauty of the interior. Villa has 3 bedrooms, one of them with an en-suite bathroom and a large dressing room, from which you can enjoy the wonderful views of the sea. Outside, the spaces have been designed to enjoy the benevolent Mediterranean climate, with several outdoor leisure options, a large terrace, an infinity pool, barbecue, garden areas, porches, and a summer dining room. More than 170 m<sup>2</sup> to enjoy the sun of the Costa Blanca. A perfect villa to become your new main home or to enjoy the summer or long periods, with the main floor ideal for a couple, with its en-suite bedroom, dining room, kitchen, courtesy toilet, to enjoy day to day and a second floor with two other bedrooms, for the children, the visitors, as well as a basement on the ground floor with a private terrace ideal for various uses, gym, office, cinema room, etc. At the most easterly point of the province of Alicante, Spain, lies the Residential Resort Cumbre del Sol. Residents and guests are the first to greet the majestic sun each morning as it rises over the calm waters of the Mediterranean Sea. From