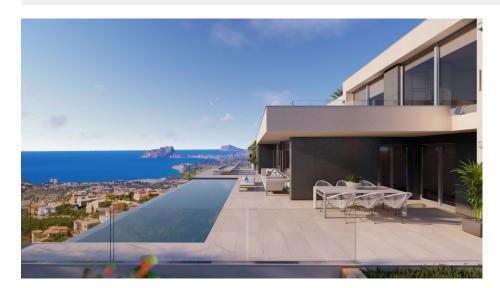

#### DESCRIPTION

NEW BUILD VILLA WITH THE SEAVIEWS IN CUMBRE DEL SOL In the beautiful and an elevated location, this villa enjoys one of the most spectacular views of the Costa Blanca, views with the sea as the main protagonist, with the Peñón de Ifach and the beauty of the interior. Villa has 3 bedrooms, one of them with an en-suite bathroom and a large dressing room, from which you can enjoy the wonderful views of the sea. Outside, the spaces have been designed to enjoy the benevolent Mediterranean climate, with several outdoor leisure options, a large terrace, an infinity pool, barbecue, garden areas, porches, and a summer dining room. More than 170 m<sup>2</sup> to enjoy the sun of the Costa Blanca. A perfect villa to become your new main home or to enjoy the summer or long periods, with the main floor ideal for a couple, with its en-suite bedroom, dining room, kitchen, courtesy toilet, to enjoy day to day and a second floor with two other bedrooms, for the children, the visitors, as well as a basement on the ground floor with a private terrace ideal for various uses, gym, office, cinema room, etc. At the most easterly point of the province of Alicante, Spain, lies the Residential Resort Cumbre del Sol. Residents and guests are the first to greet the majestic sun each morning as it rises over the calm waters of the Mediterranean Sea. From

our exclusive viewpoint, on the highest point of the municipality of Benitachell, Cumbre del Sol offers panoramic views over the sea and the natural parks that surround us from Jávea to Moraira. Discover our exclusive resort on the Costa Blanca and discover our wonderful firstclass flats and villas, our incredible sports and leisure facilities and our complete range of services for those fortunate enough to make Cumbre del Sol their home. Villa located 65 minutes from Alicante airport and 1,5 hour Valencia airport.