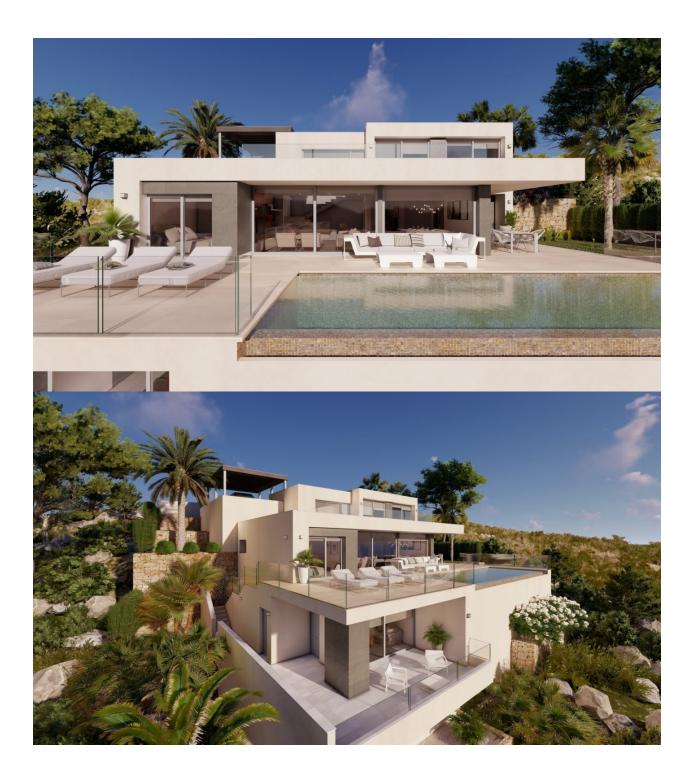

#### DESCRIPTION

NEW BUILD VILLA WITH THE SEAVIEWS IN CUMBRE DEL SOL In the beautiful and an elevated location, this villa enjoys one of the most spectacular views of the Costa Blanca, views with the sea as the main protagonist, with the Peñón de Ifach and the beauty of the interior. Villa has 3 bedrooms, one of them with an en-suite bathroom and a large dressing room, from which you can enjoy the wonderful views of the sea. Outside, the spaces have been designed to enjoy the benevolent Mediterranean climate, with several outdoor leisure options, a large terrace, an infinity pool, barbecue, garden areas, porches, and a summer dining room. More than 170 m<sup>2</sup> to enjoy the sun of the Costa Blanca. A perfect villa to become your new main home or to enjoy the summer or long periods, with the main floor ideal for a couple, with its en-suite bedroom, dining room, kitchen, courtesy toilet, to enjoy day to day and a second floor with two other bedrooms, for the children, the visitors, as well as a basement on the ground floor with a private terrace ideal for various uses, gym, office, cinema room, etc. At the most easterly point of the province of Alicante, Spain, lies the Residential Resort Cumbre del Sol. Residents and guests are the first to greet the majestic sun each morning as it rises over the calm waters of the Mediterranean Sea. From