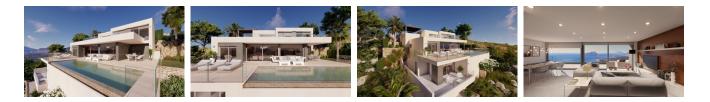

#### REF: # 10276



| INFO            |             |
|-----------------|-------------|
| PRICE:          | 1.824.000 € |
| PROPERTY TYPE:  | Villa       |
| CITY:           | Benitachell |
| BEDROOMS:       | 3           |
| Bathrooms:      | 3           |
| Build ( m2 ):   | 170         |
| Plot ( m2 ):    | 819         |
| Terrace ( m2 ): | -           |
| Year:           | -           |
| Floor:          | -           |
| Old price       | -           |

BENITACHELL



#### DESCRIPTION

NEW BUILD VILLA WITH THE SEAVIEWS IN CUMBRE DEL SOL In the beautiful and an elevated location, this villa enjoys one of the most spectacular views of the Costa Blanca, views with the sea as the main protagonist, with the Peñón de Ifach and the beauty of the interior. Villa has 3 bedrooms, one of them with an en-suite bathroom and a large dressing room, from which you can enjoy the wonderful views of the sea. Outside, the spaces have been designed to enjoy the benevolent Mediterranean climate, with several outdoor leisure options, a large terrace, an infinity pool, barbecue, garden areas, porches, and a summer dining room. More than 170 m<sup>2</sup> to enjoy the sun of the Costa Blanca. A perfect villa to become your new main home or to enjoy the summer or long periods,