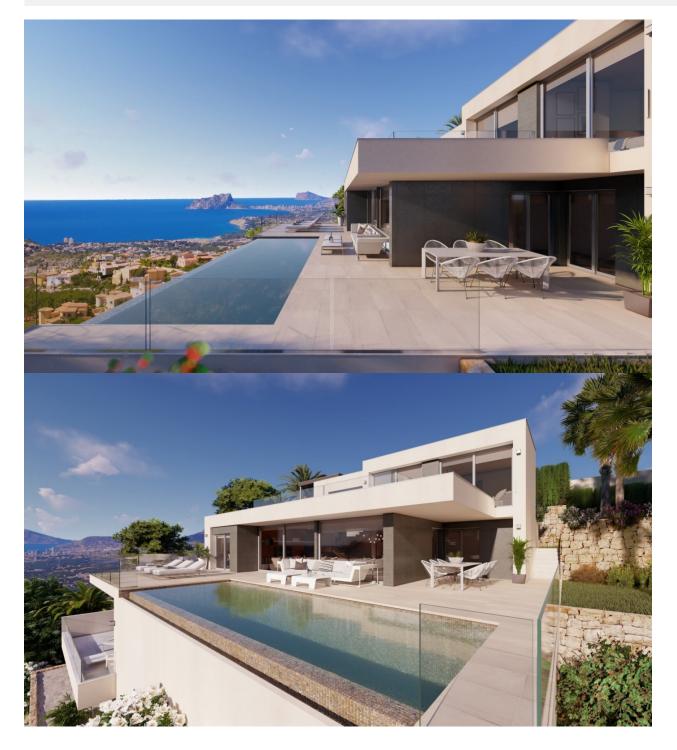

#### DESCRIPTION

NEW BUILD VILLA WITH THE SEAVIEWS IN CUMBRE DEL SOL In the beautiful and an elevated location, this villa enjoys one of the most spectacular views of the Costa Blanca, views with the sea as the main protagonist, with the Peñón de Ifach and the beauty of the interior. Villa has 3 bedrooms, one of them with an en-suite bathroom and a large dressing room, from which you can enjoy the wonderful views of the sea. Outside, the spaces have been designed to enjoy the benevolent Mediterranean climate, with several outdoor leisure options, a large terrace, an infinity pool, barbecue, garden areas, porches, and a summer dining room. More than 170 m<sup>2</sup> to enjoy the sun of the Costa Blanca. A perfect villa to become your new main home or to enjoy the summer or long periods, with the main floor ideal for a couple, with its en-suite bedroom, dining room, kitchen, courtesy toilet, to enjoy day to day and a second floor with two other bedrooms, for the children, the visitors, as well as a basement on the ground floor with a private terrace ideal for various uses, gym, office, cinema room, etc. At the most easterly point of the province of Alicante, Spain, lies the Residential Resort Cumbre del Sol. Residents and guests are the first to greet the majestic sun each morning as it rises over the calm waters of the Mediterranean Sea. From

our exclusive viewpoint, on the highest point of the municipality of Benitachell, Cumbre del Sol offers panoramic views over the sea and the natural parks that surround us from Jávea to Moraira. Discover our exclusive resort on the Costa Blanca and discover our wonderful firstclass flats and villas, our incredible sports and leisure facilities and our complete range of services for those fortunate enough to make Cumbre del Sol their home. Villa located 65 minutes from Alicante airport and 1,5 hour Valencia airport.