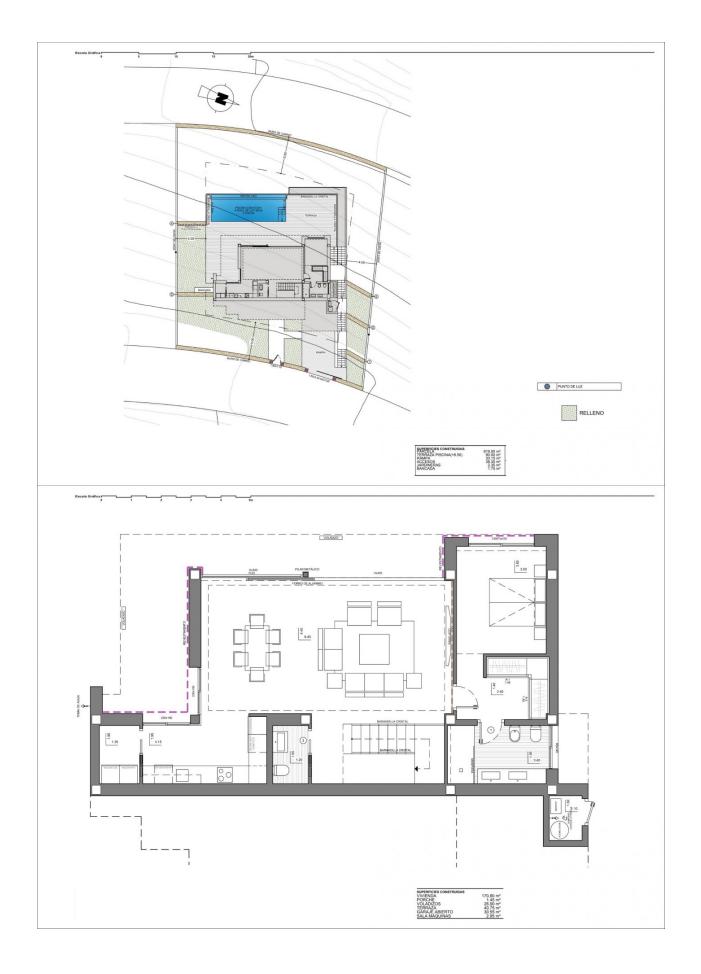

#### REF: # 10276

| INFO            |             |
|-----------------|-------------|
| PRICE:          | 1.824.000 € |
| PROPERTY TYPE:  | Villa       |
| CITY:           | Benitachell |
| BEDROOMS:       | 3           |
| Bathrooms:      | 3           |
| Build ( m2 ):   | 170         |
| Plot ( m2 ):    | 819         |
| Terrace ( m2 ): | -           |
| Year:           | -           |
| Floor:          | -           |
| Old price       | -           |

#### DESCRIPTION

NEW BUILD VILLA WITH THE SEAVIEWS IN CUMBRE DEL SOL In the beautiful and an elevated location, this villa enjoys one of the most spectacular views of the Costa Blanca, views with the sea as the main protagonist, with the Peñón de Ifach and the beauty of the interior. Villa has 3 bedrooms, one of them with an en-suite bathroom and a large dressing room, from which you can enjoy the wonderful views of the sea. Outside, the spaces have been designed to enjoy the benevolent Mediterranean climate, with several outdoor leisure options, a large terrace, an infinity pool, barbecue, garden areas, porches, and a summer dining room. More than 170 m<sup>2</sup> to enjoy the sun of the Costa Blanca. A perfect villa to become your new main home or to enjoy the summer or long periods, with the main floor ideal for a couple, with its en-suite bedroom, dining room, kitchen, courtesy toilet, to enjoy day to day and a second floor with two other bedrooms, for the children, the visitors, as well as a basement on the ground floor with a private terrace ideal for various uses, gym, office, cinema room, etc. At the most easterly point of the province of Alicante, Spain, lies the Residential Resort Cumbre del Sol. Residents and guests are the first to greet the majestic sun each morning as it rises over the calm waters of the Mediterranean Sea. From