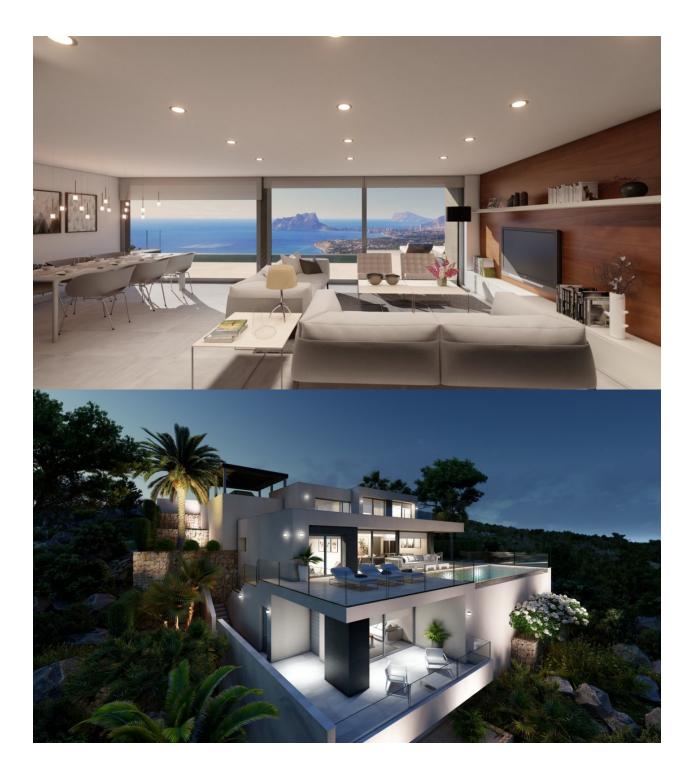

#### DESCRIPTION

NEW BUILD VILLA WITH THE SEAVIEWS IN CUMBRE DEL SOL In the beautiful and an elevated location, this villa enjoys one of the most spectacular views of the Costa Blanca, views with the sea as the main protagonist, with the Peñón de Ifach and the beauty of the interior. Villa has 3 bedrooms, one of them with an en-suite bathroom and a large dressing room, from which you can enjoy the wonderful views of the sea. Outside, the spaces have been designed to enjoy the benevolent Mediterranean climate, with several outdoor leisure options, a large terrace, an infinity pool, barbecue, garden areas, porches, and a summer dining room. More than 170 m<sup>2</sup> to enjoy the sun of the Costa Blanca. A perfect villa to become your new main home or to enjoy the summer or long periods, with the main floor ideal for a couple, with its en-suite bedroom, dining room, kitchen, courtesy toilet, to enjoy day to day and a second floor with two other bedrooms, for the children, the visitors, as well as a basement on the ground floor with a private terrace ideal for various uses, gym, office, cinema room, etc. At the most easterly point of the province of Alicante, Spain, lies the Residential Resort Cumbre del Sol. Residents and guests are the first to greet the majestic sun each morning as it rises over the calm waters of the Mediterranean Sea. From

our exclusive viewpoint, on the highest point of the municipality of Benitachell, Cumbre del Sol offers panoramic views over the sea and the natural parks that surround us from Jávea to Moraira. Discover our exclusive resort on the Costa Blanca and discover our wonderful firstclass flats and villas, our incredible sports and leisure facilities and our complete range of services for those fortunate enough to make Cumbre del Sol their home. Villa located 65 minutes from Alicante airport and 1,5 hour Valencia airport.