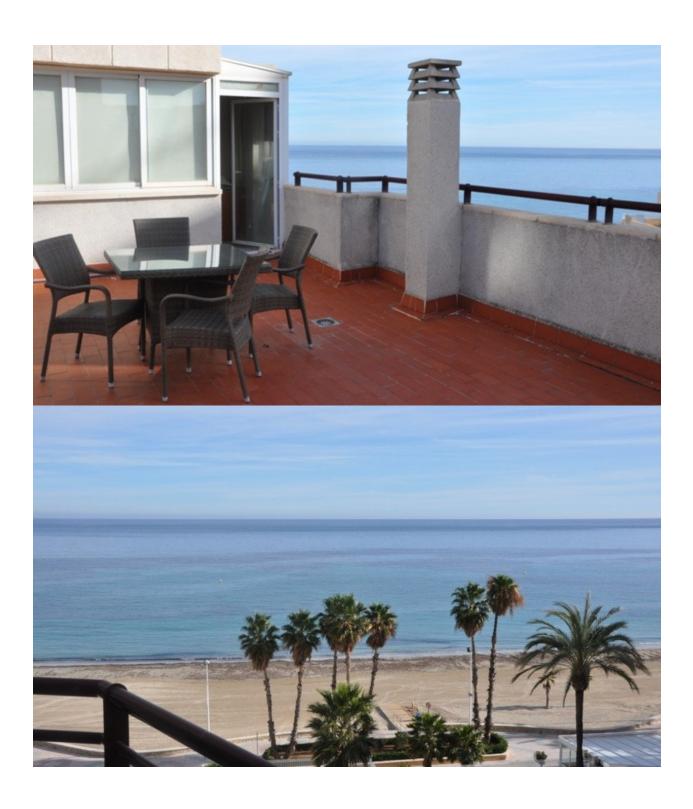

#### **DESCRIPTION**

BEAUTIFUL PENTHOUSES WITH SEA VIEWS IN CALPE Beautiful apartments on the very first line of La Fossa beach in Calpe. Apartments with 1, 2 and 3 bedrooms fully furnished, an equipped bathrooms, an open and equipped kitchen and living-dining room. 2 floors penthouse with 2 bedrooms, 2 bathrooms with terraces which offers magnificent sea views. You can also contemplate beautiful views of Las Salinas. Parking spaces available at an extra cost. In its common areas it has a swimming pool for adults and children and jacuzzi. An incredible opportunity for lovers of the sea. Calpe, one of the towns of La Marina Alta, lies on the northern coast of the province of Alicante, surrounded by the towns of Altea, Benidorm, Teulada-Moraira, Benissa. Calpe has a wonderful mixture of old Valencian culture and modern tourist facilities. It is a great base from which to explore the local area or enjoy the many local beaches. Calpe alone has three of the most beautiful sandy beaches on the coast. Calpe also has two Sailing Clubs: Real Club Náutico de Calpe and Club Náutico de Puerto Blanco. Fishing village of Calpe now transformed into a tourist magnet, the town sits in an ideal location,

# GARDEN AND TERRACES