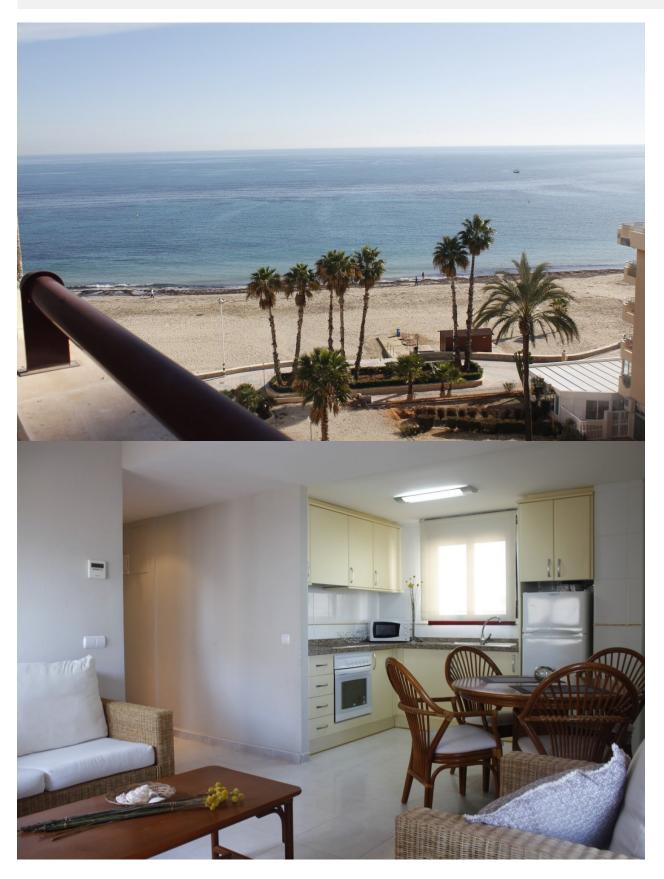

#### **DESCRIPTION**

BEAUTIFUL PENTHOUSES WITH SEA VIEWS IN CALPE Beautiful apartments on the very first line of La Fossa beach in Calpe. Apartments with 1, 2 and 3 bedrooms fully furnished, an equipped bathrooms, an open and equipped kitchen and living-dining room. 2 floors penthouse with 2 bedrooms, 2 bathrooms with terraces which offers magnificent sea views. You can also contemplate beautiful views of Las Salinas. Parking spaces available at an extra cost. In its common areas it has a swimming pool for adults and children and jacuzzi. An incredible opportunity for lovers of the sea. Calpe, one of the towns of La Marina Alta, lies on the northern coast of the province of Alicante, surrounded by the towns of Altea, Benidorm, Teulada-Moraira, Benissa. Calpe has a wonderful mixture of old Valencian culture and modern tourist facilities. It is a great base from which to explore the local area or enjoy the many local beaches. Calpe alone has three of the most beautiful sandy beaches on the coast. Calpe also has two Sailing Clubs: Real Club Náutico de Calpe and Club Náutico de Puerto Blanco. Fishing village of Calpe now transformed into a tourist magnet, the town sits in an ideal location,