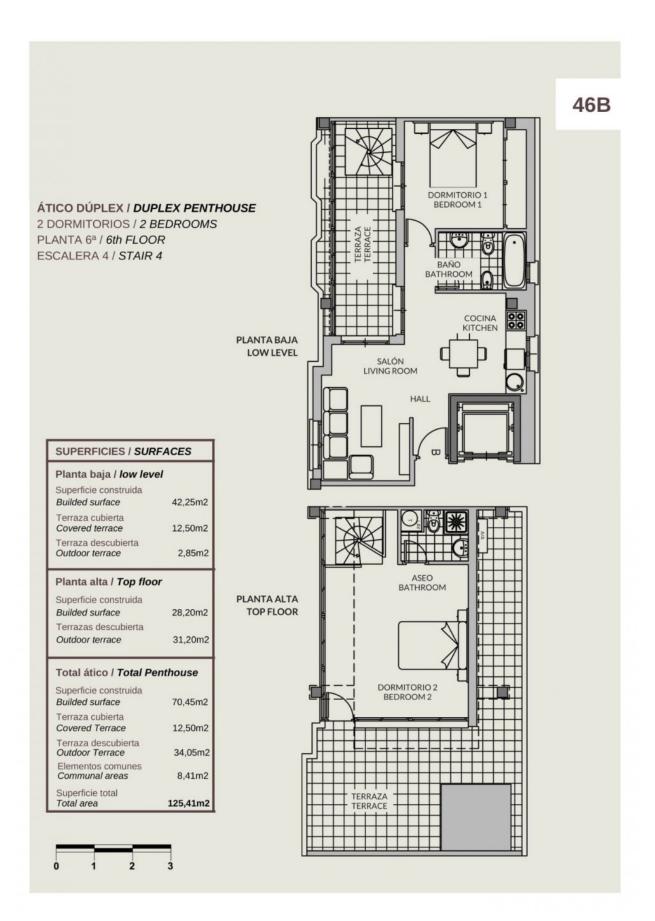

REF: # 10265 CALPE/MORAIRA

| INFO              |               |
|-------------------|---------------|
| PRICE:            | 260.000 €     |
| PROPERTY<br>TYPE: | Penthouse     |
| CITY:             | Calpe/Moraira |
| BEDROOMS:         | 2             |
| Bathrooms:        | 2             |
| Build ( m2 ):     | 70            |
| Plot ( m2 ):      | -             |
| Terrace ( m2 ):   | -             |
| Year:             | -             |
| Floor:            | -             |
| Old price         | -             |

#### **DESCRIPTION**

BEAUTIFUL PENTHOUSES WITH SEA VIEWS IN CALPE Beautiful apartments on the very first line of La Fossa beach in Calpe. Apartments with 1, 2 and 3 bedrooms fully furnished, an equipped bathrooms, an open and equipped kitchen and living-dining room. 2 floors penthouse with 2 bedrooms, 2 bathrooms with terraces which offers magnificent sea views. You can also contemplate beautiful views of Las Salinas. Parking spaces available at an extra cost. In its common areas it has a swimming pool for adults and children and jacuzzi. An incredible opportunity for lovers of the sea. Calpe, one of the towns of La Marina Alta, lies on the northern coast of the province of Alicante, surrounded by the towns of Altea, Benidorm, Teulada-Moraira, Benissa. Calpe has a wonderful mixture of old Valencian culture and modern tourist facilities. It is a great base from which to explore the local area or enjoy the many local beaches. Calpe alone has three of the most beautiful sandy beaches on the coast. Calpe also has two Sailing Clubs: Real Club Náutico de Calpe and Club Náutico de Puerto Blanco. Fishing village of Calpe now transformed into a tourist magnet, the town sits in an ideal location,