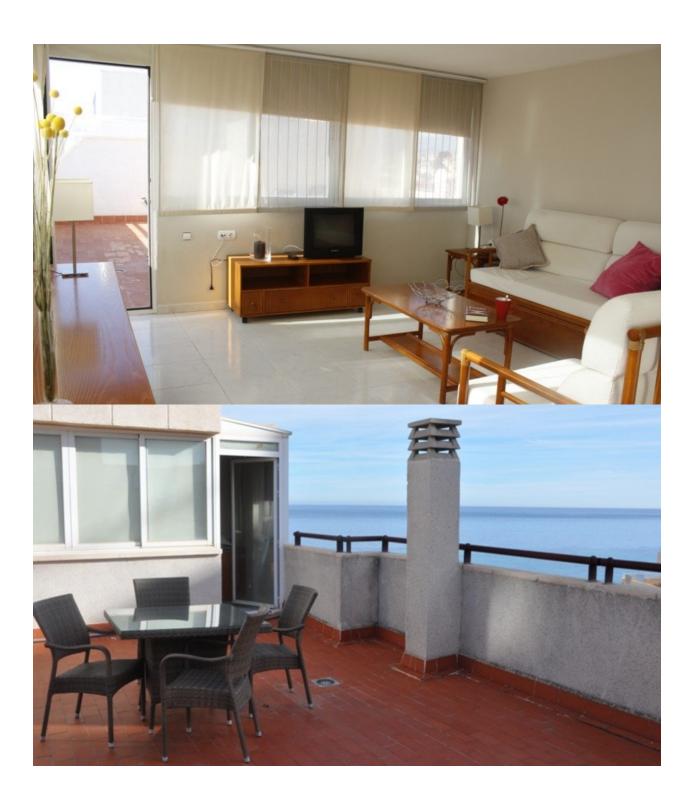

#### **DESCRIPTION**

BEAUTIFUL PENTHOUSES WITH SEA VIEWS IN CALPE Beautiful apartments on the very first line of La Fossa beach in Calpe. Apartments with 1, 2 and 3 bedrooms fully furnished, an equipped bathrooms, an open and equipped kitchen and living-dining room. 2 floors penthouse with 3 bedrooms, 2 bathrooms with terraces which offers magnificent sea views. You can also contemplate beautiful views of Las Salinas. Parking spaces available at an extra cost. In its common areas it has a swimming pool for adults and children and jacuzzi. An incredible opportunity for lovers of the sea. Calpe, one of the towns of La Marina Alta, lies on the northern coast of the province of Alicante, surrounded by the towns of Altea, Benidorm, Teulada-Moraira, Benissa. Calpe has a wonderful mixture of old Valencian culture and modern tourist facilities. It is a great base from which to explore the local area or enjoy the many local beaches. Calpe alone has three of the most beautiful sandy beaches on the coast. Calpe also has two Sailing Clubs: Real Club Náutico de Calpe and Club Náutico de Puerto Blanco. Fishing village of Calpe now transformed into a tourist magnet, the town sits in an ideal location,