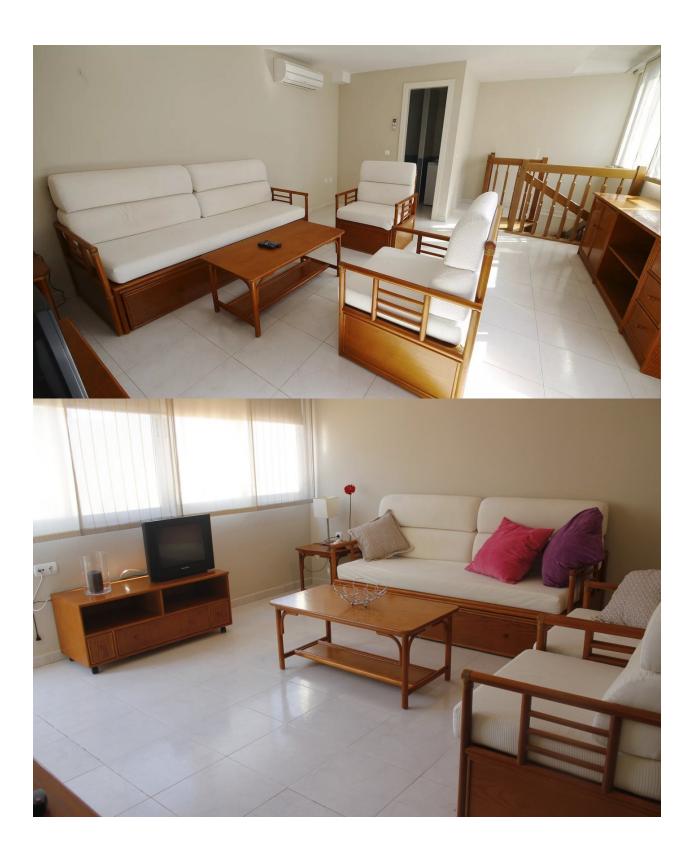

#### **DESCRIPTION**

BEAUTIFUL PENTHOUSES WITH SEA VIEWS IN CALPE Beautiful apartments on the very first line of La Fossa beach in Calpe. Apartments with 1, 2 and 3 bedrooms fully furnished, an equipped bathrooms, an open and equipped kitchen and living-dining room. 2 floors penthouse with 3 bedrooms, 2 bathrooms with terraces which offers magnificent sea views. You can also contemplate beautiful views of Las Salinas. Parking spaces available at an extra cost. In its common areas it has a swimming pool for adults and children and jacuzzi. An incredible opportunity for lovers of the sea. Calpe, one of the towns of La Marina Alta, lies on the northern coast of the province of Alicante, surrounded by the towns of Altea, Benidorm, Teulada-Moraira, Benissa. Calpe has a wonderful mixture of old Valencian culture and modern tourist facilities. It is a great base from which to explore the local area or enjoy the many local beaches. Calpe alone has three of the most beautiful sandy beaches on the coast. Calpe also has two Sailing Clubs: Real Club Náutico de Calpe and Club Náutico de Puerto Blanco. Fishing village of Calpe now transformed into a tourist magnet, the town sits in an ideal location,

# **HEATING**

- Panoramic views
- Sea views
- Furnished

- Open terrace
- Central gas heating