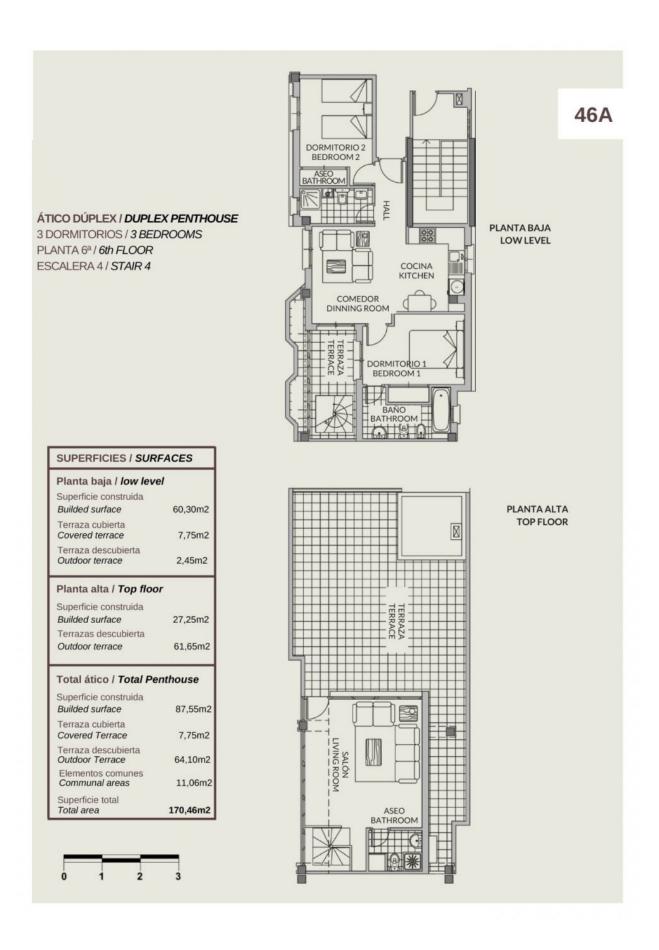

INFO

REF: # 10264 CALPE/MORAIRA

| 1141 0            |               |
|-------------------|---------------|
| PRICE:            | 300.000 €     |
| PROPERTY<br>TYPE: | Penthouse     |
| CITY:             | Calpe/Moraira |
| BEDROOMS:         | 3             |
| Bathrooms:        | 2             |
| Build ( m2 ):     | 87            |
| Plot ( m2 ):      | -             |
| Terrace ( m2 ):   | -             |
| Year:             | -             |
| Floor:            | -             |
| Old price         | -             |

#### **DESCRIPTION**

BEAUTIFUL PENTHOUSES WITH SEA VIEWS IN CALPE Beautiful apartments on the very first line of La Fossa beach in Calpe. Apartments with 1, 2 and 3 bedrooms fully furnished, an equipped bathrooms, an open and equipped kitchen and living-dining room. 2 floors penthouse with 3 bedrooms, 2 bathrooms with terraces which offers magnificent sea views. You can also contemplate beautiful views of Las Salinas. Parking spaces available at an extra cost. In its common areas it has a swimming pool for adults and children and jacuzzi. An incredible opportunity for lovers of the sea. Calpe, one of the towns of La Marina Alta, lies on the northern coast of the province of Alicante, surrounded by the towns of Altea, Benidorm, Teulada-Moraira, Benissa. Calpe has a wonderful mixture of old Valencian culture and modern tourist facilities. It is a great base from which to explore the local area or enjoy the many local beaches. Calpe alone has three of the most beautiful sandy beaches on the coast. Calpe also has two Sailing Clubs: Real Club Náutico de Calpe and Club Náutico de Puerto Blanco. Fishing village of Calpe now transformed into a tourist magnet, the town sits in an ideal location,