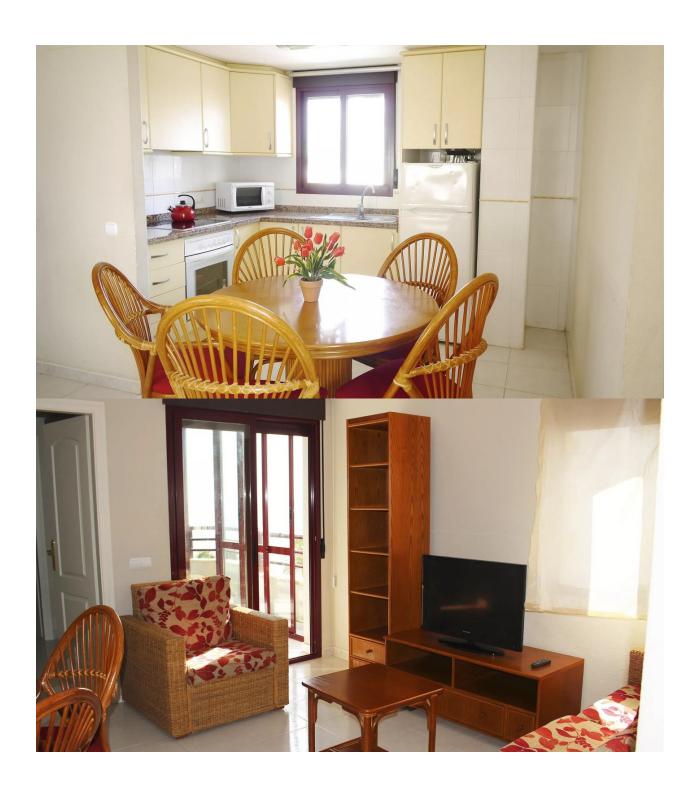

#### **DESCRIPTION**

BEAUTIFUL PENTHOUSES WITH SEA VIEWS IN CALPE Beautiful apartments on the very first line of La Fossa beach in Calpe. Apartments with 1, 2 and 3 bedrooms fully furnished, an equipped bathrooms, an open and equipped kitchen and living-dining room. 2 floors penthouse with 3 bedrooms, 2 bathrooms with terraces which offers magnificent sea views. You can also contemplate beautiful views of Las Salinas. Parking spaces available at an extra cost. In its common areas it has a swimming pool for adults and children and jacuzzi. An incredible opportunity for lovers of the sea. Calpe, one of the towns of La Marina Alta, lies on the northern coast of the province of Alicante, surrounded by the towns of Altea, Benidorm, Teulada-Moraira, Benissa. Calpe has a wonderful mixture of old Valencian culture and modern tourist facilities. It is a great base from which to explore the local area or enjoy the many local beaches. Calpe alone has three of the most beautiful sandy beaches on the coast. Calpe also has two Sailing Clubs: Real Club Náutico de Calpe and Club Náutico de Puerto Blanco. Fishing village of Calpe now transformed into a tourist magnet, the town sits in an ideal location,

# **VIEWS**

**FURNITURE** 