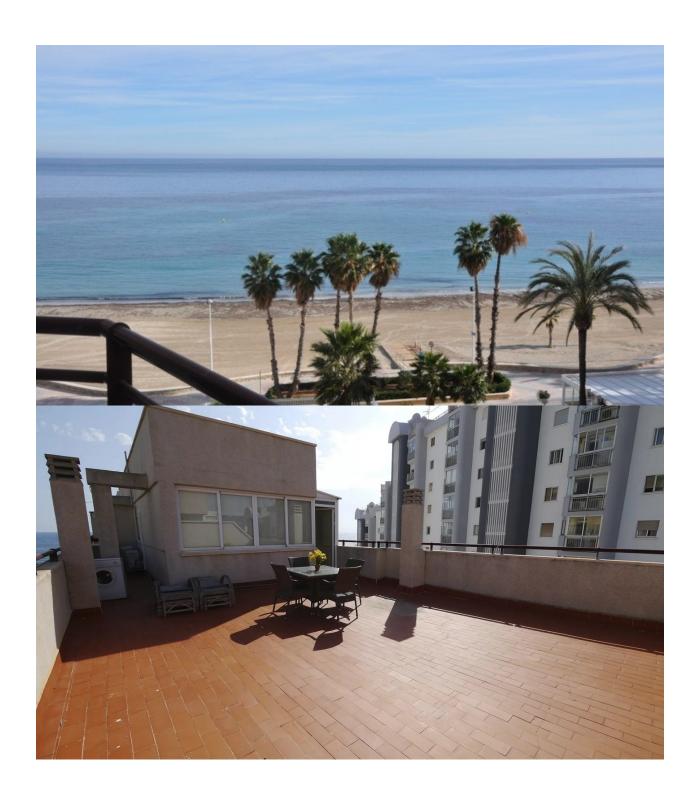

#### **DESCRIPTION**

BEAUTIFUL PENTHOUSES WITH SEA VIEWS IN CALPE Beautiful apartments on the very first line of La Fossa beach in Calpe. Apartments with 1, 2 and 3 bedrooms fully furnished, an equipped bathrooms, an open and equipped kitchen and living-dining room. 2 floors penthouse with 3 bedrooms, 2 bathrooms with terraces which offers magnificent sea views. You can also contemplate beautiful views of Las Salinas. Parking spaces available at an extra cost. In its common areas it has a swimming pool for adults and children and jacuzzi. An incredible opportunity for lovers of the sea. Calpe, one of the towns of La Marina Alta, lies on the northern coast of the province of Alicante, surrounded by the towns of Altea, Benidorm, Teulada-Moraira, Benissa. Calpe has a wonderful mixture of old Valencian culture and modern tourist facilities. It is a great base from which to explore the local area or enjoy the many local beaches. Calpe alone has three of the most beautiful sandy beaches on the coast. Calpe also has two Sailing Clubs: Real Club Náutico de Calpe and Club Náutico de Puerto Blanco. Fishing village of Calpe now transformed into a tourist magnet, the town sits in an ideal location,