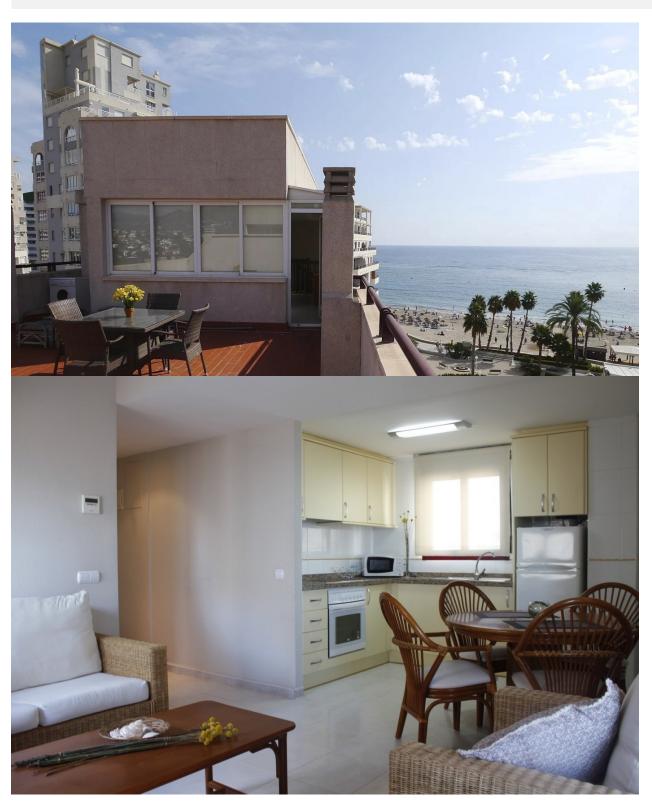

#### **DESCRIPTION**

BEAUTIFUL PENTHOUSES WITH SEA VIEWS IN CALPE Beautiful apartments on the very first line of La Fossa beach in Calpe. Apartments with 1, 2 and 3 bedrooms fully furnished, an equipped bathrooms, an open and equipped kitchen and living-dining room. 2 floors penthouse with 3 bedrooms, 2 bathrooms with terraces which offers magnificent sea views. You can also contemplate beautiful views of Las Salinas. Parking spaces available at an extra cost. In its common areas it has a swimming pool for adults and children and jacuzzi. An incredible opportunity for lovers of the sea. Calpe, one of the towns of La Marina Alta, lies on the northern coast of the province of Alicante, surrounded by the towns of Altea, Benidorm, Teulada-Moraira, Benissa. Calpe has a wonderful mixture of old Valencian culture and modern tourist facilities. It is a great base from which to explore the local area or enjoy the many local beaches. Calpe alone has three of the most beautiful sandy beaches on the coast. Calpe also has two Sailing Clubs: Real Club Náutico de Calpe and Club Náutico de Puerto Blanco. Fishing village of Calpe now transformed into a tourist magnet, the town sits in an ideal location,

# **VIEWS**

**FURNITURE** 

# GARDEN AND TERRACES