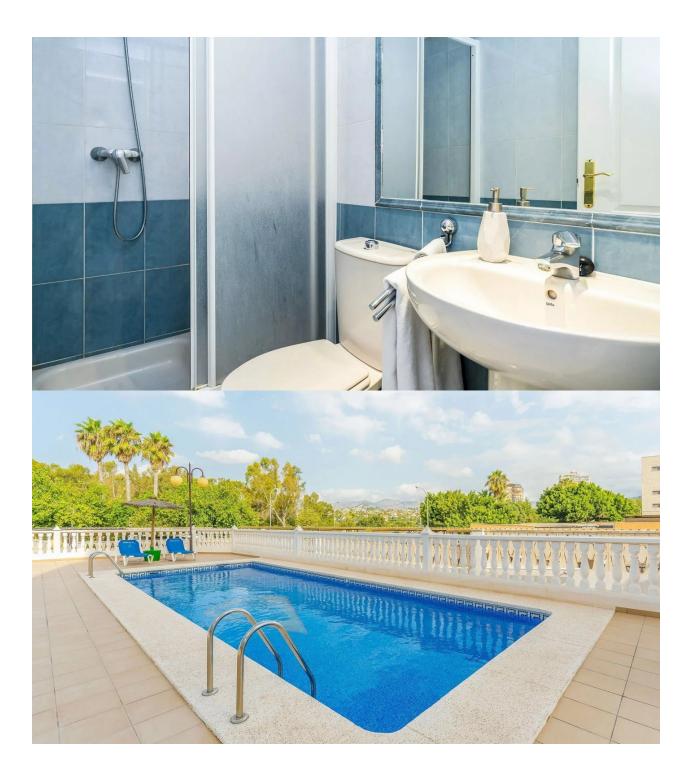

### DESCRIPTION

BEAUTIFUL APARTMENTS WITH SEA VIEWS IN CALPE Beautiful apartment on the very first line of La Fossa beach in Calpe. Apartments with 1, 2 and 3 bedrooms fully furnished, an equipped bathrooms, an open and equipped kitchen and living-dining room. From the dining room there is access to the terrace which offers magnificent sea views. You can also contemplate beautiful views of Las Salinas. Parking spaces available at an extra cost. In its common areas it has a swimming pool for adults and children and jacuzzi. An incredible opportunity for lovers of the sea. Calpe, one of the towns of La Marina Alta, lies on the northern coast of the province of Alicante, surrounded by the towns of Altea, Benidorm, Teulada-Moraira, Benissa. Calpe has a wonderful mixture of old Valencian culture and modern tourist facilities. It is a great base from which to explore the local area or enjoy the many local beaches. Calpe alone has three of the most beautiful sandy beaches on the coast. Calpe also has two Sailing Clubs: Real Club Náutico de Calpe and Club Náutico de Puerto Blanco. Fishing village of Calpe now transformed into a tourist magnet, the town sits in an ideal location, easily accessed by the A7 motorway and the N332 that runs from Valencia to Alicante; its