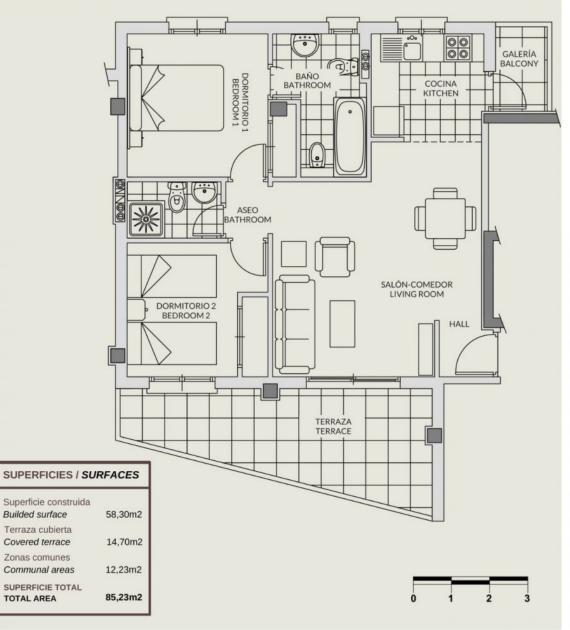

### CALPE/MORAIRA

| INFO              |               |
|-------------------|---------------|
| PRICE:            | 279.000 €     |
| PROPERTY<br>TYPE: | Apartment     |
| CITY:             | Calpe/Moraira |
| BEDROOMS:         | 2             |
| Bathrooms:        | 2             |
| Build ( m2 ):     | 58            |
| Plot ( m2 ):      | -             |
| Terrace ( m2 ):   | -             |
| Year:             | -             |
| Floor:            | -             |
| Old price         | -             |

### APARTAMENTO / APARTMENT

2 DORMITORIOS / 2 BEDROOMS PLANTA 2ª / 2nd FLOOR ESCALERA 1 / STAIR 1

**12C** 

"OUR EXPERIENCE IS YOUR GUARANTEE"