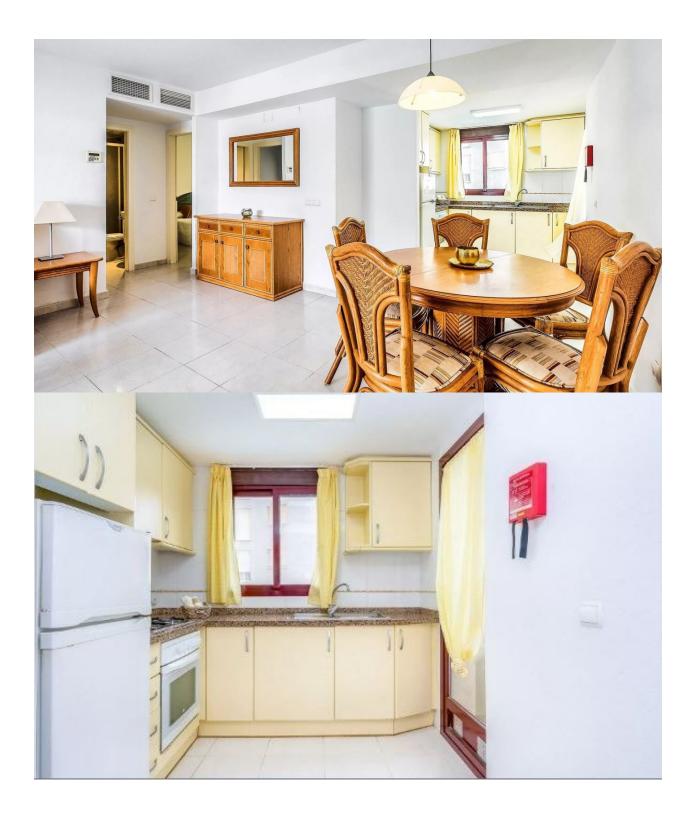

### DESCRIPTION

BEAUTIFUL APARTMENTS WITH SEA VIEWS IN CALPE Beautiful apartment on the very first line of La Fossa beach in Calpe. Apartments with 1, 2 and 3 bedrooms fully furnished, an equipped bathrooms, an open and equipped kitchen and living-dining room. From the dining room there is access to the terrace which offers magnificent sea views. You can also contemplate beautiful views of Las Salinas. Parking spaces available at an extra cost. In its common areas it has a swimming pool for adults and children and jacuzzi. An incredible opportunity for lovers of the sea. Calpe, one of the towns of La Marina Alta, lies on the northern coast of the province of Alicante, surrounded by the towns of Altea, Benidorm, Teulada-Moraira, Benissa. Calpe has a wonderful mixture of old Valencian culture and modern tourist facilities. It is a great base from which to explore the local area or enjoy the many local beaches. Calpe alone has three of the most beautiful sandy beaches on the coast. Calpe also has two Sailing Clubs: Real Club Náutico de Calpe and Club Náutico de Puerto Blanco. Fishing village of Calpe now transformed into a tourist magnet, the town sits in an ideal location, easily accessed by the A7 motorway and the N332 that runs from Valencia to Alicante; its

# PROPERTY GALLERY