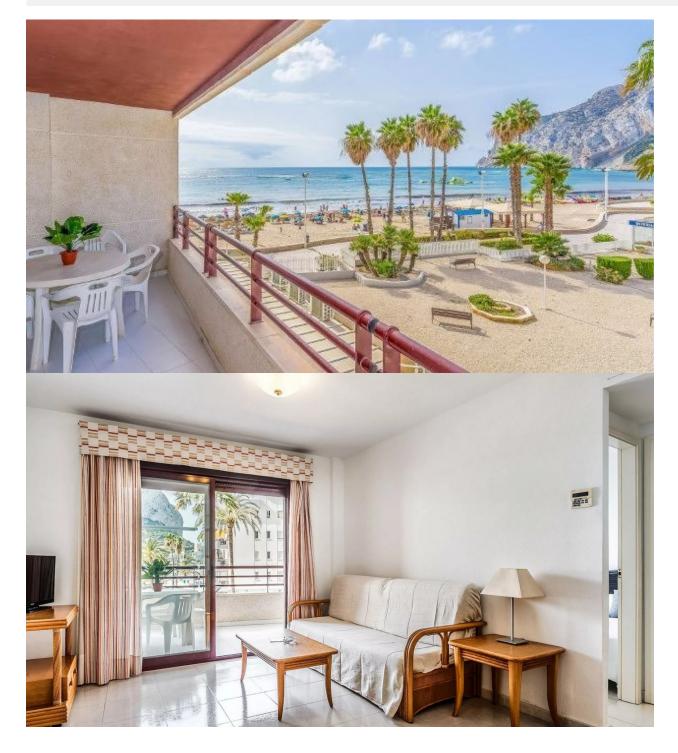

### DESCRIPTION

BEAUTIFUL APARTMENTS WITH SEA VIEWS IN CALPE Beautiful apartment on the very first line of La Fossa beach in Calpe. Apartments with 1, 2 and 3 bedrooms fully furnished, an equipped bathrooms, an open and equipped kitchen and living-dining room. From the dining room there is access to the terrace which offers magnificent sea views. You can also contemplate beautiful views of Las Salinas. Parking spaces available at an extra cost. In its common areas it has a swimming pool for adults and children and jacuzzi. An incredible opportunity for lovers of the sea. Calpe, one of the towns of La Marina Alta, lies on the northern coast of the province of Alicante, surrounded by the towns of Altea, Benidorm, Teulada-Moraira, Benissa. Calpe has a wonderful mixture of old Valencian culture and modern tourist facilities. It is a great base from which to explore the local area or enjoy the many local beaches. Calpe alone has three of the most beautiful sandy beaches on the coast. Calpe also has two Sailing Clubs: Real Club Náutico de Calpe and Club Náutico de Puerto Blanco. Fishing village of Calpe now transformed into a tourist magnet, the town sits in an ideal location, easily accessed by the A7 motorway and the N332 that runs from Valencia to Alicante; its

### VIEWS

- Panoramic views
- Sea views

### GARDEN AND TERRACES

- Open terrace
- HEATING
  - Central gas heating