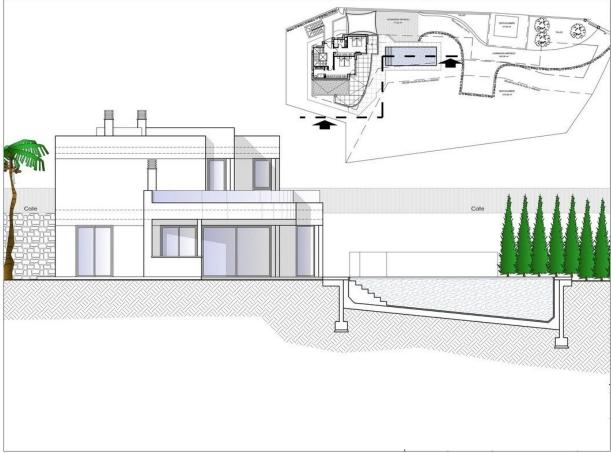

#### DESCRIPTION

NEW BUILD LUXURY VILLA IN MORAIRA New Build Luxury villas located on a plot 2 km away from Moraira town and the beach. It's located in already structured and built urbanization. This plot is located next to the Swiss Hotel Moraira, which has an amazing restaurant that you can enjoy once you live here. The project is designed on a 1.450 m2 plot and has a total constructed area of 509 m2, distributed in 2 floors. On the upper floor we find the hall entrance as well as two suite bedrooms. Following the stairs we access to the main level, where you have another access for when you enter the plot by car. On this floor, we can find an open space where the TV living area, dining area and kitchen will be located, designed to create a feeling of spaciousness and cosiness. On the same floor, we can find another suite bedroom, which is separated from the living area through a corridor for more privacy. There is also a guest toilet located on this floor. From the living room, we can access the exterior terrace and the swimming pool, all placed in the same level as the living room to create an harmonious setting, as if you felt inside when outside, and vice versa. You will also have a buoyant

garden area, which you will be able to design as you wish. The house as a whole is fenced and has two access doors, one for pedestrians with electronic door entry and another for motorized vehicles with remote control. The outdoor areas maintain the quality and design planned for the interior of the house, both in the use of high quality materials and in the configuration of spaces with optional urban furniture. Lighting for the outdoor spaces around the house as well as pedestrian, road access, terrace and barbecue areas are included. The garden is equipped with an automatic irrigation system. All the garden surface will be finished with gravel and a will include a geotextile net underneath. A size of 35m2 approximately, built-in steps, subaquatic led spotlights. Including: filter, pump, electrical panel and Interior - mosaic finishing. It also has preinstallation for heating by heat pump, a completely finished and paved facilities room, as well as a closed room with ventilation where the pool facilities are housed. There is an open parking and a sail-shaped pergola area. The spaces of your house enjoy natural light through the large windows. As well as a LED spotlight inside the whole house. The heating system chosen for your home is an underfloor heating system with gas boiler which provides a distribution of heat adapted to the ideal needs of the human body. Air conditioning will operate through an air vent system, including individual AC conditioning for each room. The housing ventilation system works with a mechanical extraction of indoor air through ducts from the kitchen and bathrooms up to the rooftop chimney. We have especially taken care of the sound insulation incorporated in each of the constructive solutions of your home so that you enjoy a good level of comfort in each room. Complying with the Technical Building Code, Basic Document of Protection against Noise and Safety of Use and Accessibility. The interior distribution is partitioned by a sinner sheet of 9cm ceramic brick. Inside the partitions between bedrooms thermoclay blocks are placed to isolate noise. Double glazing featuring a CLIMALIT type air chamber providing solar control and low emissivity. The carpentries consist of lacquered aluminum from first brands with thermal break and folding or tilt-and-turn opening according to cases in bedroom and living room windows. As well as motorized blinds in all bedrooms. Modern kitchen featuring laminated doors combined with smooth whitelacquered doors including drawers with stoppers and Silestone countertops on white. Included goods: oven, microwave, vitro-ceramic hob, extraction hood, paneling fridge and paneling dishwasher. Bathrooms with Roca toilets, "The Square" models. Also Roca "Victoria" vanity basins including mirror with integrated LED light. Shower trays will have the same finish as the house floor (non-slip) and a fixed glass handle. The installation of hot and cold water with conduits in recessed pipes made according to current regulations, with hot water return circuit, general stopcock and independent cutting keys in each bathroom. Faucet for washbasin with mixer from first brands with a black finish and an automatic drain system as well as for shower with thermostatic mixer from first brands and black finish. Dirty water purification system connected to the sewage network according to regulations. The electrical system is built and equipped with electrical mechanisms in compliance with the Low Voltage Electrotechnical Regulations and the rules of the Supply Company.