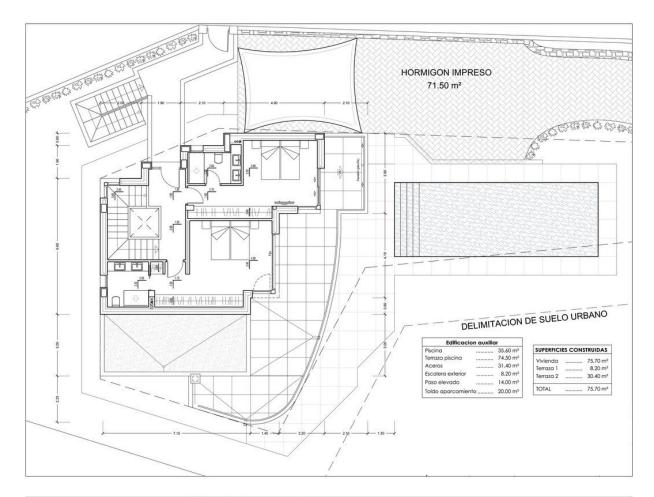

#### DESCRIPTION

NEW BUILD LUXURY VILLA IN MORAIRA New Build Luxury villas located on a plot 2 km away from Moraira town and the beach. It's located in already structured and built urbanization. This plot is located next to the Swiss Hotel Moraira, which has an amazing restaurant that you can enjoy once you live here. The project is designed on a 1.450 m2 plot and has a total constructed area of 509 m2, distributed in 2 floors. On the upper floor we find the hall entrance as well as two suite bedrooms. Following the stairs we access to the main level, where you have another access for when you enter the plot by car. On this floor, we can find an open space where the TV living area, dining area and kitchen will be located, designed to create a feeling of spaciousness and cosiness. On the same floor, we can find another suite bedroom, which is separated from the living area through a corridor for more privacy. There is also a guest toilet located on this floor. From the living room, we can access the exterior terrace and the swimming pool, all placed in the same level as the living room to create an harmonious setting, as if you felt inside when outside, and vice versa. You will also have a buoyant

garden area, which you will be able to design as you wish. The house as a whole is fenced and has two access doors, one for pedestrians with electronic door entry and another for motorized vehicles with remote control. The outdoor areas maintain the quality and design planned for the interior of the house, both in the use of high quality materials and in the configuration of spaces with optional urban furniture. Lighting for the outdoor spaces around the house as well as pedestrian, road access, terrace and barbecue areas are included. The garden is equipped with an automatic irrigation system. All the garden surface will be finished with gravel and a will include a geotextile net underneath. A size of 35m2 approximately, built-in steps, subaquatic led spotlights. Including: filter, pump, electrical panel and Interior - mosaic finishing. It also has preinstallation for heating by heat pump, a completely finished and paved facilities room, as well as a closed room with ventilation where the pool facilities are housed. There is an open parking and a sail-shaped pergola area. The spaces of your house enjoy natural light through the large windows. As well as a LED spotlight inside the whole house. The heating system chosen for your home is an underfloor heating system with gas boiler which provides a distribution of heat adapted to the ideal needs of the human body. Air conditioning will operate through an air vent system, including individual AC conditioning for each room. The housing ventilation system works with a mechanical extraction of indoor air through ducts from the kitchen and bathrooms up to the rooftop chimney. We have especially taken care of the sound insulation incorporated in each of the constructive solutions of your home so that you enjoy a good level of comfort in each room. Complying with the Technical Building Code, Basic Document of Protection against Noise and Safety of Use and Accessibility. The interior distribution is partitioned by a sinner sheet of 9cm ceramic brick. Inside the partitions between bedrooms thermoclay blocks are placed to isolate noise. Double glazing featuring a CLIMALIT type air chamber providing solar control and low emissivity. The carpentries consist of lacquered aluminum from first brands with thermal break and folding or tilt-and-turn opening according to cases in bedroom and living room windows. As well as motorized blinds in all bedrooms. Modern kitchen featuring laminated doors combined with smooth whitelacquered doors including drawers with stoppers and Silestone countertops on white. Included goods: oven, microwave, vitro-ceramic hob, extraction hood, paneling fridge and paneling dishwasher. Bathrooms with Roca toilets, "The Square" models. Also Roca "Victoria" vanity basins including mirror with integrated LED light. Shower trays will have the same finish as the house floor (non-slip) and a fixed glass handle. The installation of hot and cold water with conduits in recessed pipes made according to current regulations, with hot water return circuit, general stopcock and independent cutting keys in each bathroom. Faucet for washbasin with mixer from first brands with a black finish and an automatic drain system as well as for shower with thermostatic mixer from first brands and black finish. Dirty water purification system connected to the sewage network according to regulations. The electrical system is built and equipped with electrical mechanisms in compliance with the Low Voltage Electrotechnical Regulations and the rules of the Supply Company.