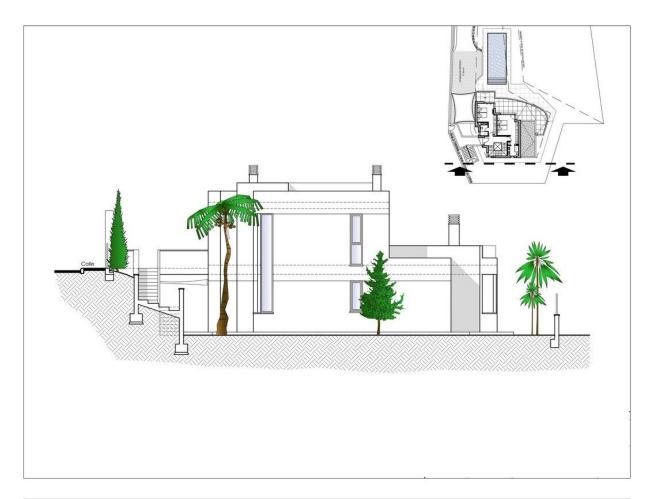

#### DESCRIPTION

NEW BUILD LUXURY VILLA IN MORAIRA New Build Luxury villas located on a plot 2 km away from Moraira town and the beach. It's located in already structured and built urbanization. This plot is located next to the Swiss Hotel Moraira, which has an amazing restaurant that you can enjoy once you live here. The project is designed on a 1.450 m2 plot and has a total constructed area of 509 m2, distributed in 2 floors. On the upper floor we find the hall entrance as well as two suite bedrooms. Following the stairs we access to the main level, where you have another access for when you enter the plot by car. On this floor, we can find an open space where the TV living area, dining area and kitchen will be located, designed to create a feeling of spaciousness and cosiness. On the same floor, we can find another suite bedroom, which is separated from the living area through a corridor for more privacy. There is also a guest toilet located on this floor. From the living room, we can access the exterior terrace and the swimming pool, all placed in the same level as the living room to create an harmonious setting, as if you felt inside when outside, and vice versa. You will also have a buoyant

garden area, which you will be able to design as you wish. The house as a whole is fenced and has two access doors, one for pedestrians with electronic door entry and another for motorized vehicles with remote control. The outdoor areas maintain the quality and design planned for the interior of the house, both in the use of high quality materials and in the configuration of spaces with optional urban furniture. Lighting for the outdoor spaces around the house as well as pedestrian, road access, terrace and barbecue areas are included. The garden is equipped with an automatic irrigation system. All the garden surface will be finished with gravel and a will include a geotextile net underneath. A size of 35m2 approximately, built-in steps, subaquatic led spotlights. Including: filter, pump, electrical panel and Interior - mosaic finishing. It also has preinstallation for heating by heat pump, a completely finished and paved facilities room, as well as a closed room with ventilation where the pool facilities are housed. There is an open parking and a sail-shaped pergola area. The spaces of your house enjoy natural light through the large windows. As well as a LED spotlight inside the whole house. The heating system chosen for your home is an underfloor heating system with gas boiler which provides a distribution of heat adapted to the ideal needs of the human body. Air conditioning will operate through an air vent system, including individual AC conditioning for each room. The housing ventilation system works with a mechanical extraction of indoor air through ducts from the kitchen and bathrooms up to the rooftop chimney. We have especially taken care of the sound insulation incorporated in each of the constructive solutions of your home so that you enjoy a good level of comfort in each room. Complying with the Technical Building Code, Basic Document of Protection against Noise and Safety of Use and Accessibility. The interior distribution is partitioned by a sinner sheet of 9cm ceramic brick. Inside the partitions between bedrooms thermoclay blocks are placed to isolate noise. Double glazing featuring a CLIMALIT type air chamber providing solar control and low emissivity. The carpentries consist of lacquered aluminum from first brands with thermal break and folding or tilt-and-turn opening according to cases in bedroom and living room windows. As well as motorized blinds in all bedrooms. Modern kitchen featuring laminated doors combined with smooth whitelacquered doors including drawers with stoppers and Silestone countertops on white. Included goods: oven, microwave, vitro-ceramic hob, extraction hood, paneling fridge and paneling dishwasher. Bathrooms with Roca toilets, "The Square" models. Also Roca "Victoria" vanity basins including mirror with integrated LED light. Shower trays will have the same finish as the house floor (non-slip) and a fixed glass handle. The installation of hot and cold water with conduits in recessed pipes made according to current regulations, with hot water return circuit, general stopcock and independent cutting keys in each bathroom. Faucet for washbasin with mixer from first brands with a black finish and an automatic drain system as well as for shower with thermostatic mixer from first brands and black finish. Dirty water purification system connected to the sewage network according to regulations. The electrical system is built and equipped with electrical mechanisms in compliance with the Low Voltage Electrotechnical Regulations and the rules of the Supply Company.