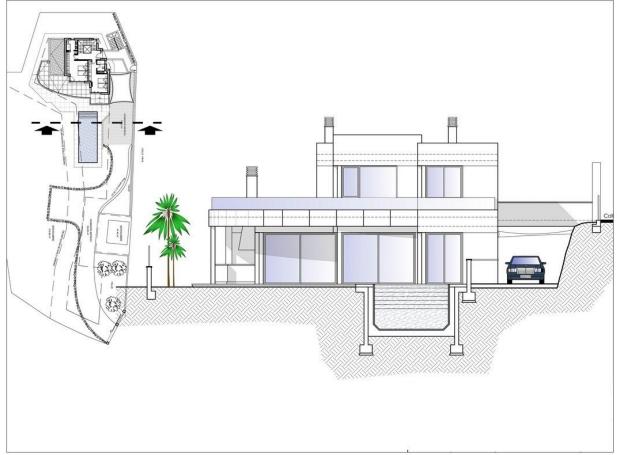

#### DESCRIPTION

NEW BUILD LUXURY VILLA IN MORAIRA New Build Luxury villas located on a plot 2 km away from Moraira town and the beach. It's located in already structured and built urbanization. This plot is located next to the Swiss Hotel Moraira, which has an amazing restaurant that you can enjoy once you live here. The project is designed on a 1.450 m2 plot and has a total constructed area of 509 m2, distributed in 2 floors. On the upper floor we find the hall entrance as well as two suite bedrooms. Following the stairs we access to the main level, where you have another access for when you enter the plot by car. On this floor, we can find an open space where the TV living area, dining area and kitchen will be located, designed to create a feeling of spaciousness and cosiness. On the same floor, we can find another suite bedroom, which is separated from the living area through a corridor for more privacy. There is also a guest toilet located on this floor. From the living room, we can access the exterior terrace and the swimming pool, all placed in the same level as the living room to create an harmonious setting, as if you felt inside when outside, and vice versa. You will also have a buoyant

garden area, which you will be able to design as you wish. The house as a whole is fenced and has two access doors, one for pedestrians with electronic door entry and another for motorized vehicles with remote control. The outdoor areas maintain the quality and design planned for the interior of the house, both in the use of high quality materials and in the configuration of spaces with optional urban furniture. Lighting for the outdoor spaces around the house as well as pedestrian, road access, terrace and barbecue areas are included. The garden is equipped with an automatic irrigation system. All the garden surface will be finished with gravel and a will include a geotextile net underneath. A size of 35m2 approximately, built-in steps, subaquatic led spotlights. Including: filter, pump, electrical panel and Interior - mosaic finishing. It also has preinstallation for heating by heat pump, a completely finished and paved facilities room, as well as a closed room with ventilation where the pool facilities are housed. There is an open parking and a sail-shaped pergola area. The spaces of your house enjoy natural light through the large windows. As well as a LED spotlight inside the whole house. The heating system chosen for your home is an underfloor heating system with gas boiler which provides a distribution of heat adapted to the ideal needs of the human body. Air conditioning will operate through an air vent system, including individual AC conditioning for each room. The housing ventilation system works with a mechanical extraction of indoor air through ducts from the kitchen and bathrooms up to the rooftop chimney. We have especially taken care of the sound insulation incorporated in each of the constructive solutions of your home so that you enjoy a good level of comfort in each room. Complying with the Technical Building Code, Basic Document of Protection against Noise and Safety of Use and Accessibility. The interior distribution is partitioned by a sinner sheet of 9cm ceramic brick. Inside the partitions between bedrooms thermoclay blocks are placed to isolate noise. Double glazing featuring a CLIMALIT type air chamber providing solar control and low emissivity. The carpentries consist of lacquered aluminum from first brands with thermal break and folding or tilt-and-turn opening according to cases in bedroom and living room windows. As well as motorized blinds in all bedrooms. Modern kitchen featuring laminated doors combined with smooth whitelacquered doors including drawers with stoppers and Silestone countertops on white. Included goods: oven, microwave, vitro-ceramic hob, extraction hood, paneling fridge and paneling dishwasher. Bathrooms with Roca toilets, "The Square" models. Also Roca "Victoria" vanity basins including mirror with integrated LED light. Shower trays will have the same finish as the house floor (non-slip) and a fixed glass handle. The installation of hot and cold water with conduits in recessed pipes made according to current regulations, with hot water return circuit, general stopcock and independent cutting keys in each bathroom. Faucet for washbasin with mixer from first brands with a black finish and an automatic drain system as well as for shower with thermostatic mixer from first brands and black finish. Dirty water purification system connected to the sewage network according to regulations. The electrical system is built and equipped with electrical mechanisms in compliance with the Low Voltage Electrotechnical Regulations and the rules of the Supply Company.