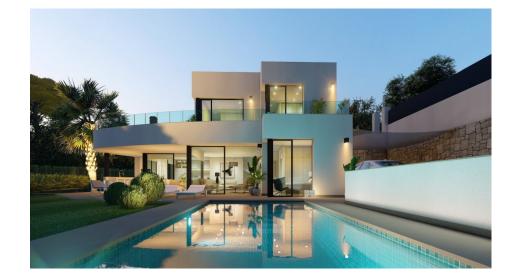

#### DESCRIPTION

NEW BUILD LUXURY VILLA IN MORAIRA New Build Luxury villas located on a plot 2 km away from Moraira town and the beach. It's located in already structured and built urbanization. This plot is located next to the Swiss Hotel Moraira, which has an amazing restaurant that you can enjoy once you live here. The project is designed on a 1.450 m2 plot and has a total constructed area of 509 m2, distributed in 2 floors. On the upper floor we find the hall entrance as well as two suite bedrooms. Following the stairs we access to the main level, where you have another access for when you enter the plot by car. On this floor, we can find an open space where the TV living area, dining area and kitchen will be located, designed to create a feeling of spaciousness and cosiness. On the same floor, we can find another suite bedroom, which is separated from the living area through a corridor for more privacy. There is also a guest toilet located on this floor. From the living room, we can access the exterior terrace and the swimming pool, all placed in the same level as the living room to create an harmonious setting, as if you felt inside when outside, and vice versa. You will also have a buoyant

garden area, which you will be able to design as you wish. The house as a whole is fenced and has two access doors, one for pedestrians with electronic door entry and another for motorized vehicles with remote control. The outdoor areas maintain the quality and design planned for the interior of the house, both in the use of high quality materials and in the configuration of spaces with optional urban furniture. Lighting for the outdoor spaces around the house as well as pedestrian, road access, terrace and barbecue areas are included. The garden is equipped with an automatic irrigation system. All the garden surface will be finished with gravel and a will include a geotextile net underneath. A size of 35m2 approximately, built-in steps, subaquatic led spotlights. Including: filter, pump, electrical panel and Interior - mosaic finishing. It also has preinstallation for heating by heat pump, a completely finished and paved facilities room, as well as a closed room with ventilation where the pool facilities are housed. There is an open parking and a sail-shaped pergola area. The spaces of your house enjoy natural light through the large windows. As well as a LED spotlight inside the whole house. The heating system chosen for your home is an underfloor heating system with gas boiler which provides a distribution of heat adapted to the ideal needs of the human body. Air conditioning will operate through an air vent system, including individual AC conditioning for each room. The housing ventilation system works with a mechanical extraction of indoor air through ducts from the kitchen and bathrooms up to the rooftop chimney. We have especially taken care of the sound insulation incorporated in each of the constructive solutions of your home so that you enjoy a good level of comfort in each room. Complying with the Technical Building Code, Basic Document of Protection against Noise and Safety of Use and Accessibility. The interior distribution is partitioned by a sinner sheet of 9cm ceramic brick. Inside the partitions between bedrooms thermoclay blocks are placed to isolate noise. Double glazing featuring a CLIMALIT type air chamber providing solar control and low emissivity. The carpentries consist of lacquered aluminum from first brands with thermal break and folding or tilt-and-turn opening according to cases in bedroom and living room windows. As well as motorized blinds in all bedrooms. Modern kitchen featuring laminated doors combined with smooth whitelacquered doors including drawers with stoppers and Silestone countertops on white. Included goods: oven, microwave, vitro-ceramic hob, extraction hood, paneling fridge and paneling dishwasher. Bathrooms with Roca toilets, "The Square" models. Also Roca "Victoria" vanity basins including mirror with integrated LED light. Shower trays will have the same finish as the house floor (non-slip) and a fixed glass handle. The installation of hot and cold water with conduits in recessed pipes made according to current regulations, with hot water return circuit, general stopcock and independent cutting keys in each bathroom. Faucet for washbasin with mixer from first brands with a black finish and an automatic drain system as well as for shower with thermostatic mixer from first brands and black finish. Dirty water purification system connected to the sewage network according to regulations. The electrical system is built and equipped with electrical mechanisms in compliance with the Low Voltage Electrotechnical Regulations and the rules of the Supply Company.