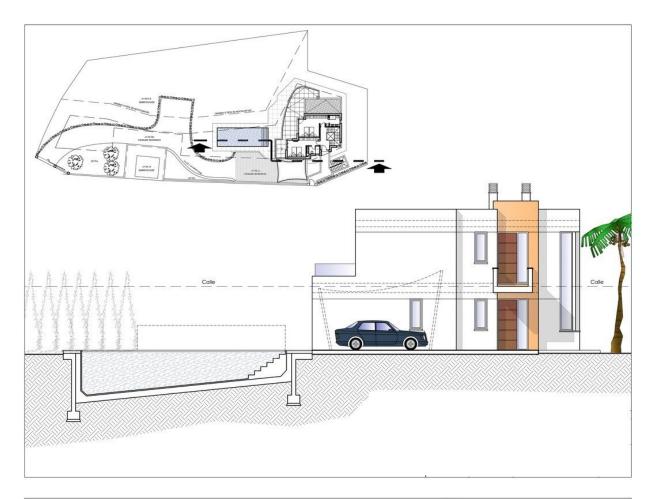

#### DESCRIPTION

NEW BUILD LUXURY VILLA IN MORAIRA New Build Luxury villas located on a plot 2 km away from Moraira town and the beach. It's located in already structured and built urbanization. This plot is located next to the Swiss Hotel Moraira, which has an amazing restaurant that you can enjoy once you live here. The project is designed on a 1.450 m2 plot and has a total constructed area of 509 m2, distributed in 2 floors. On the upper floor we find the hall entrance as well as two suite bedrooms. Following the stairs we access to the main level, where you have another access for when you enter the plot by car. On this floor, we can find an open space where the TV living area, dining area and kitchen will be located, designed to create a feeling of spaciousness and cosiness. On the same floor, we can find another suite bedroom, which is separated from the living area through a corridor for more privacy. There is also a guest toilet located on this floor. From the living room, we can access the exterior terrace and the swimming pool, all placed in the same level as the living room to create an harmonious setting, as if you felt inside when outside, and vice versa. You will also have a buoyant

garden area, which you will be able to design as you wish. The house as a whole is fenced and has two access doors, one for pedestrians with electronic door entry and another for motorized vehicles with remote control. The outdoor areas maintain the quality and design planned for the interior of the house, both in the use of high quality materials and in the configuration of spaces with optional urban furniture. Lighting for the outdoor spaces around the house as well as pedestrian, road access, terrace and barbecue areas are included. The garden is equipped with an automatic irrigation system. All the garden surface will be finished with gravel and a will include a geotextile net underneath. A size of 35m2 approximately, built-in steps, subaquatic led spotlights. Including: filter, pump, electrical panel and Interior - mosaic finishing. It also has preinstallation for heating by heat pump, a completely finished and paved facilities room, as well as a closed room with ventilation where the pool facilities are housed. There is an open parking and a sail-shaped pergola area. The spaces of your house enjoy natural light through the large windows. As well as a LED spotlight inside the whole house. The heating system chosen for your home is an underfloor heating system with gas boiler which provides a distribution of heat adapted to the ideal needs of the human body. Air conditioning will operate through an air vent system, including individual AC conditioning for each room. The housing ventilation system works with a mechanical extraction of indoor air through ducts from the kitchen and bathrooms up to the rooftop chimney. We have especially taken care of the sound insulation incorporated in each of the constructive solutions of your home so that you enjoy a good level of comfort in each room. Complying with the Technical Building Code, Basic Document of Protection against Noise and Safety of Use and Accessibility. The interior distribution is partitioned by a sinner sheet of 9cm ceramic brick. Inside the partitions between bedrooms thermoclay blocks are placed to isolate noise. Double glazing featuring a CLIMALIT type air chamber providing solar control and low emissivity. The carpentries consist of lacquered aluminum from first brands with thermal break and folding or tilt-and-turn opening according to cases in bedroom and living room windows. As well as motorized blinds in all bedrooms. Modern kitchen featuring laminated doors combined with smooth whitelacquered doors including drawers with stoppers and Silestone countertops on white. Included goods: oven, microwave, vitro-ceramic hob, extraction hood, paneling fridge and paneling dishwasher. Bathrooms with Roca toilets, "The Square" models. Also Roca "Victoria" vanity basins including mirror with integrated LED light. Shower trays will have the same finish as the house floor (non-slip) and a fixed glass handle. The installation of hot and cold water with conduits in recessed pipes made according to current regulations, with hot water return circuit, general stopcock and independent cutting keys in each bathroom. Faucet for washbasin with mixer from first brands with a black finish and an automatic drain system as well as for shower with thermostatic mixer from first brands and black finish. Dirty water purification system connected to the sewage network according to regulations. The electrical system is built and equipped with electrical mechanisms in compliance with the Low Voltage Electrotechnical Regulations and the rules of the Supply Company.