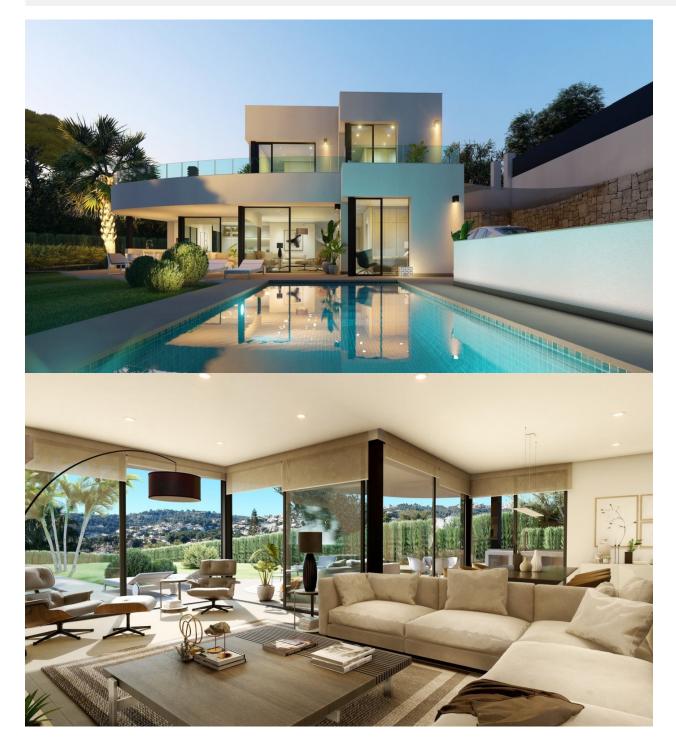

#### DESCRIPTION

NEW BUILD LUXURY VILLA IN MORAIRA New Build Luxury villas located on a plot 2 km away from Moraira town and the beach. It's located in already structured and built urbanization. This plot is located next to the Swiss Hotel Moraira, which has an amazing restaurant that you can enjoy once you live here. The project is designed on a 1.450 m2 plot and has a total constructed area of 509 m2, distributed in 2 floors. On the upper floor we find the hall entrance as well as two suite bedrooms. Following the stairs we access to the main level, where you have another access for when you enter the plot by car. On this floor, we can find an open space where the TV living area, dining area and kitchen will be located, designed to create a feeling of spaciousness and cosiness. On the same floor, we can find another suite bedroom, which is separated from the living area through a corridor for more privacy. There is also a guest toilet located on this floor. From the living room, we can access the exterior terrace and the swimming pool, all placed in the same level as the living room to create an harmonious setting, as if you felt inside when outside, and vice versa. You will also have a buoyant

garden area, which you will be able to design as you wish. The house as a whole is fenced and has two access doors, one for pedestrians with electronic door entry and another for motorized vehicles with remote control. The outdoor areas maintain the quality and design planned for the interior of the house, both in the use of high quality materials and in the configuration of spaces with optional urban furniture. Lighting for the outdoor spaces around the house as well as pedestrian, road access, terrace and barbecue areas are included. The garden is equipped with an automatic irrigation system. All the garden surface will be finished with gravel and a will include a geotextile net underneath. A size of 35m2 approximately, built-in steps, subaquatic led spotlights. Including: filter, pump, electrical panel and Interior - mosaic finishing. It also has preinstallation for heating by heat pump, a completely finished and paved facilities room, as well as a closed room with ventilation where the pool facilities are housed. There is an open parking and a sail-shaped pergola area. The spaces of your house enjoy natural light through the large windows. As well as a LED spotlight inside the whole house. The heating system chosen for your home is an underfloor heating system with gas boiler which provides a distribution of heat adapted to the ideal needs of the human body. Air conditioning will operate through an air vent system, including individual AC conditioning for each room. The housing ventilation system works with a mechanical extraction of indoor air through ducts from the kitchen and bathrooms up to the rooftop chimney. We have especially taken care of the sound insulation incorporated in each of the constructive solutions of your home so that you enjoy a good level of comfort in each room. Complying with the Technical Building Code, Basic Document of Protection against Noise and Safety of Use and Accessibility. The interior distribution is partitioned by a sinner sheet of 9cm ceramic brick. Inside the partitions between bedrooms thermoclay blocks are placed to isolate noise. Double glazing featuring a CLIMALIT type air chamber providing solar control and low emissivity. The carpentries consist of lacquered aluminum from first brands with thermal break and folding or tilt-and-turn opening according to cases in bedroom and living room windows. As well as motorized blinds in all bedrooms. Modern kitchen featuring laminated doors combined with smooth whitelacquered doors including drawers with stoppers and Silestone countertops on white. Included goods: oven, microwave, vitro-ceramic hob, extraction hood, paneling fridge and paneling dishwasher. Bathrooms with Roca toilets, "The Square" models. Also Roca "Victoria" vanity basins including mirror with integrated LED light. Shower trays will have the same finish as the house floor (non-slip) and a fixed glass handle. The installation of hot and cold water with conduits in recessed pipes made according to current regulations, with hot water return circuit, general stopcock and independent cutting keys in each bathroom. Faucet for washbasin with mixer from first brands with a black finish and an automatic drain system as well as for shower with thermostatic mixer from first brands and black finish. Dirty water purification system connected to the sewage network according to regulations. The electrical system is built and equipped with electrical mechanisms in compliance with the Low Voltage Electrotechnical Regulations and the rules of the Supply Company.