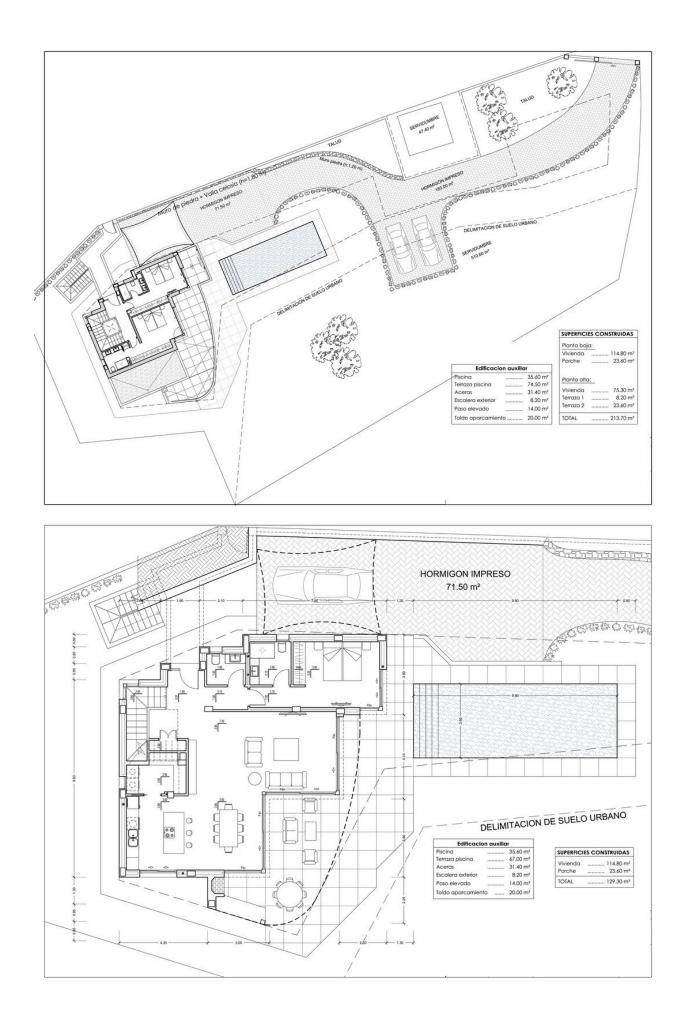

#### DESCRIPTION

NEW BUILD LUXURY VILLA IN MORAIRA New Build Luxury villas located on a plot 2 km away from Moraira town and the beach. It's located in already structured and built urbanization. This plot is located next to the Swiss Hotel Moraira, which has an amazing restaurant that you can enjoy once you live here. The project is designed on a 1.450 m2 plot and has a total constructed area of 509 m2, distributed in 2 floors. On the upper floor we find the hall entrance as well as two suite bedrooms. Following the stairs we access to the main level, where you have another access for when you enter the plot by car. On this floor, we can find an open space where the TV living area, dining area and kitchen will be located, designed to create a feeling of spaciousness and cosiness. On the same floor, we can find another suite bedroom, which is separated from the living area through a corridor for more privacy. There is also a guest toilet located on this floor. From the living room, we can access the exterior terrace and the swimming pool, all placed in the same level as the living room to create an harmonious setting, as if you felt inside when outside, and vice versa. You will also have a buoyant

garden area, which you will be able to design as you wish. The house as a whole is fenced and has two access doors, one for pedestrians with electronic door entry and another for motorized vehicles with remote control. The outdoor areas maintain the quality and design planned for the interior of the house, both in the use of high quality materials and in the configuration of spaces with optional urban furniture. Lighting for the outdoor spaces around the house as well as pedestrian, road access, terrace and barbecue areas are included. The garden is equipped with an automatic irrigation system. All the garden surface will be finished with gravel and a will include a geotextile net underneath. A size of 35m2 approximately, built-in steps, subaquatic led spotlights. Including: filter, pump, electrical panel and Interior - mosaic finishing. It also has preinstallation for heating by heat pump, a completely finished and paved facilities room, as well as a closed room with ventilation where the pool facilities are housed. There is an open parking and a sail-shaped pergola area. The spaces of your house enjoy natural light through the large windows. As well as a LED spotlight inside the whole house. The heating system chosen for your home is an underfloor heating system with gas boiler which provides a distribution of heat adapted to the ideal needs of the human body. Air conditioning will operate through an air vent system, including individual AC conditioning for each room. The housing ventilation system works with a mechanical extraction of indoor air through ducts from the kitchen and bathrooms up to the rooftop chimney. We have especially taken care of the sound insulation incorporated in each of the constructive solutions of your home so that you enjoy a good level of comfort in each room. Complying with the Technical Building Code, Basic Document of Protection against Noise and Safety of Use and Accessibility. The interior distribution is partitioned by a sinner sheet of 9cm ceramic brick. Inside the partitions between bedrooms thermoclay blocks are placed to isolate noise. Double glazing featuring a CLIMALIT type air chamber providing solar control and low emissivity. The carpentries consist of lacquered aluminum from first brands with thermal break and folding or tilt-and-turn opening according to cases in bedroom and living room windows. As well as motorized blinds in all bedrooms. Modern kitchen featuring laminated doors combined with smooth whitelacquered doors including drawers with stoppers and Silestone countertops on white. Included goods: oven, microwave, vitro-ceramic hob, extraction hood, paneling fridge and paneling dishwasher. Bathrooms with Roca toilets, "The Square" models. Also Roca "Victoria" vanity basins including mirror with integrated LED light. Shower trays will have the same finish as the house floor (non-slip) and a fixed glass handle. The installation of hot and cold water with conduits in recessed pipes made according to current regulations, with hot water return circuit, general stopcock and independent cutting keys in each bathroom. Faucet for washbasin with mixer from first brands with a black finish and an automatic drain system as well as for shower with thermostatic mixer from first brands and black finish. Dirty water purification system connected to the sewage network according to regulations. The electrical system is built and equipped with electrical mechanisms in compliance with the Low Voltage Electrotechnical Regulations and the rules of the Supply Company.