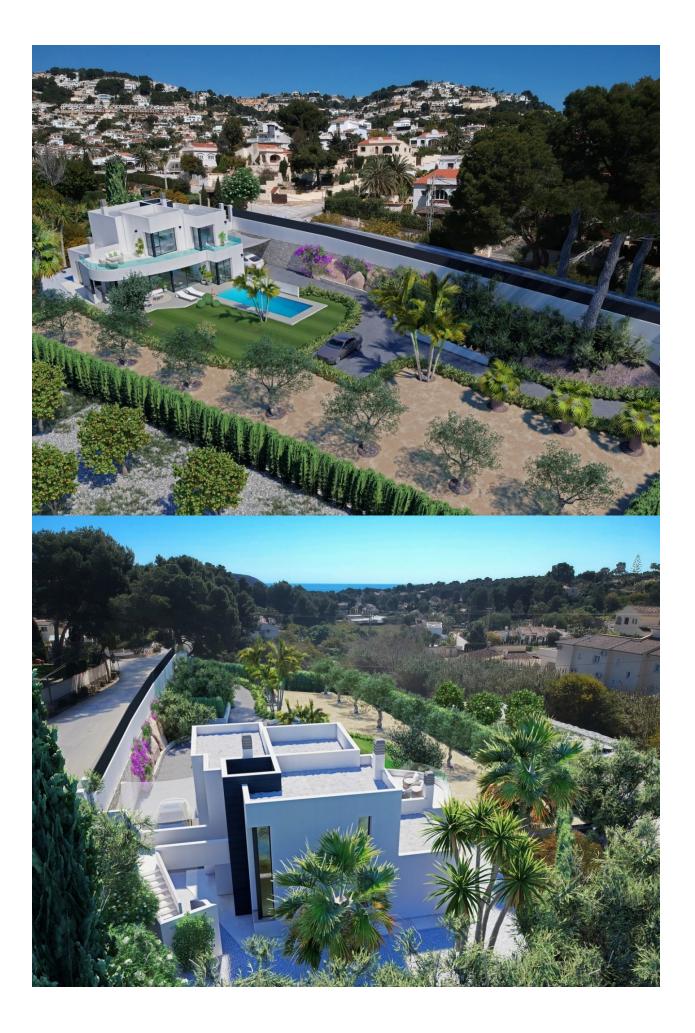

#### DESCRIPTION

NEW BUILD LUXURY VILLA IN MORAIRA New Build Luxury villas located on a plot 2 km away from Moraira town and the beach. It's located in already structured and built urbanization. This plot is located next to the Swiss Hotel Moraira, which has an amazing restaurant that you can enjoy once you live here. The project is designed on a 1.450 m2 plot and has a total constructed area of 509 m2, distributed in 2 floors. On the upper floor we find the hall entrance as well as two suite bedrooms. Following the stairs we access to the main level, where you have another access for when you enter the plot by car. On this floor, we can find an open space where the TV living area, dining area and kitchen will be located, designed to create a feeling of spaciousness and cosiness. On the same floor, we can find another suite bedroom, which is separated from the living area through a corridor for more privacy. There is also a guest toilet located on this floor. From the living room, we can access the exterior terrace and the swimming pool, all placed in the same level as the living room to create an harmonious setting, as if you felt inside when outside, and vice versa. You will also have a buoyant

garden area, which you will be able to design as you wish. The house as a whole is fenced and has two access doors, one for pedestrians with electronic door entry and another for motorized vehicles with remote control. The outdoor areas maintain the quality and design planned for the interior of the house, both in the use of high quality materials and in the configuration of spaces with optional urban furniture. Lighting for the outdoor spaces around the house as well as pedestrian, road access, terrace and barbecue areas are included. The garden is equipped with an automatic irrigation system. All the garden surface will be finished with gravel and a will include a geotextile net underneath. A size of 35m2 approximately, built-in steps, subaquatic led spotlights. Including: filter, pump, electrical panel and Interior - mosaic finishing. It also has preinstallation for heating by heat pump, a completely finished and paved facilities room, as well as a closed room with ventilation where the pool facilities are housed. There is an open parking and a sail-shaped pergola area. The spaces of your house enjoy natural light through the large windows. As well as a LED spotlight inside the whole house. The heating system chosen for your home is an underfloor heating system with gas boiler which provides a distribution of heat adapted to the ideal needs of the human body. Air conditioning will operate through an air vent system, including individual AC conditioning for each room. The housing ventilation system works with a mechanical extraction of indoor air through ducts from the kitchen and bathrooms up to the rooftop chimney. We have especially taken care of the sound insulation incorporated in each of the constructive solutions of your home so that you enjoy a good level of comfort in each room. Complying with the Technical Building Code, Basic Document of Protection against Noise and Safety of Use and Accessibility. The interior distribution is partitioned by a sinner sheet of 9cm ceramic brick. Inside the partitions between bedrooms thermoclay blocks are placed to isolate noise. Double glazing featuring a CLIMALIT type air chamber providing solar control and low emissivity. The carpentries consist of lacquered aluminum from first brands with thermal break and folding or tilt-and-turn opening according to cases in bedroom and living room windows. As well as motorized blinds in all bedrooms. Modern kitchen featuring laminated doors combined with smooth whitelacquered doors including drawers with stoppers and Silestone countertops on white. Included goods: oven, microwave, vitro-ceramic hob, extraction hood, paneling fridge and paneling dishwasher. Bathrooms with Roca toilets, "The Square" models. Also Roca "Victoria" vanity basins including mirror with integrated LED light. Shower trays will have the same finish as the house floor (non-slip) and a fixed glass handle. The installation of hot and cold water with conduits in recessed pipes made according to current regulations, with hot water return circuit, general stopcock and independent cutting keys in each bathroom. Faucet for washbasin with mixer from first brands with a black finish and an automatic drain system as well as for shower with thermostatic mixer from first brands and black finish. Dirty water purification system connected to the sewage network according to regulations. The electrical system is built and equipped with electrical mechanisms in compliance with the Low Voltage Electrotechnical Regulations and the rules of the Supply Company.