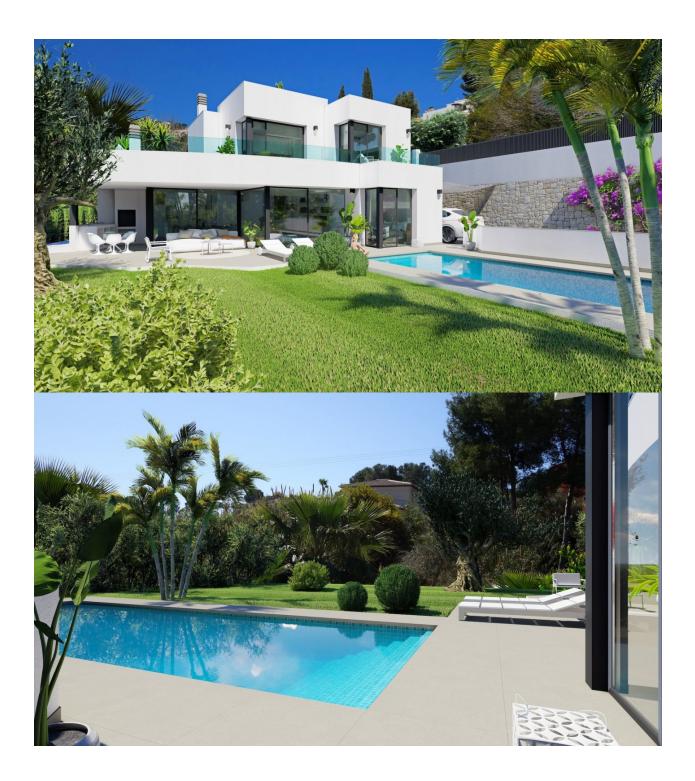

garden area, which you will be able to design as you wish. The house as a whole is fenced and has two access doors, one for pedestrians with electronic door entry and another for motorized vehicles with remote control. The outdoor areas maintain the quality and design planned for the interior of the house, both in the use of high quality materials and in the configuration of spaces with optional urban furniture. Lighting for the outdoor spaces around the house as well as pedestrian, road access, terrace and barbecue areas are included. The garden is equipped with an automatic irrigation system. All the garden surface will be finished with gravel and a will include a geotextile net underneath. A size of 35m2 approximately, built-in steps, subaquatic led spotlights. Including: filter, pump, electrical panel and Interior - mosaic finishing. It also has preinstallation for heating by heat pump, a completely finished and paved facilities room, as well as a closed room with ventilation where the pool facilities are housed. There is an open parking and a sail-shaped pergola area. The spaces of your house enjoy natural light through the large windows. As well as a LED spotlight inside the whole house. The heating system chosen for your home is an underfloor heating system with gas boiler which provides a distribution of heat adapted to the ideal needs of the human body. Air conditioning will operate through an air vent system, including individual AC conditioning for each room. The housing ventilation system works with a mechanical extraction of indoor air through ducts from the kitchen and bathrooms up to the rooftop chimney. We have especially taken care of the sound insulation incorporated in each of the constructive solutions of your home so that you enjoy a good level of comfort in each room. Complying with the Technical Building Code, Basic Document of Protection against Noise and Safety of Use and Accessibility. The interior distribution is partitioned by a sinner sheet of 9cm ceramic brick. Inside the partitions between bedrooms thermoclay blocks are placed to isolate noise. Double glazing featuring a CLIMALIT type air chamber providing solar control and low emissivity. The carpentries consist of lacquered aluminum from first brands with thermal break and folding or tilt-and-turn opening according to cases in bedroom and living room windows. As well as motorized blinds in all bedrooms. Modern kitchen featuring laminated doors combined with smooth whitelacquered doors including drawers with stoppers and Silestone countertops on white. Included goods: oven, microwave, vitro-ceramic hob, extraction hood, paneling fridge and paneling dishwasher. Bathrooms with Roca toilets, "The Square" models. Also Roca "Victoria" vanity basins including mirror with integrated LED light. Shower trays will have the same finish as the house floor (non-slip) and a fixed glass handle. The installation of hot and cold water with conduits in recessed pipes made according to current regulations, with hot water return circuit, general stopcock and independent cutting keys in each bathroom. Faucet for washbasin with mixer from first brands with a black finish and an automatic drain system as well as for shower with thermostatic mixer from first brands and black finish. Dirty water purification system connected to the sewage network according to regulations. The electrical system is built and equipped with electrical mechanisms in compliance with the Low Voltage Electrotechnical Regulations and the rules of the Supply Company.

# GARDEN AND TERRACES

EXTRA

• Panoramic views

Garage no Cars : 1

- Open terrace Private garden
- Reinforced door