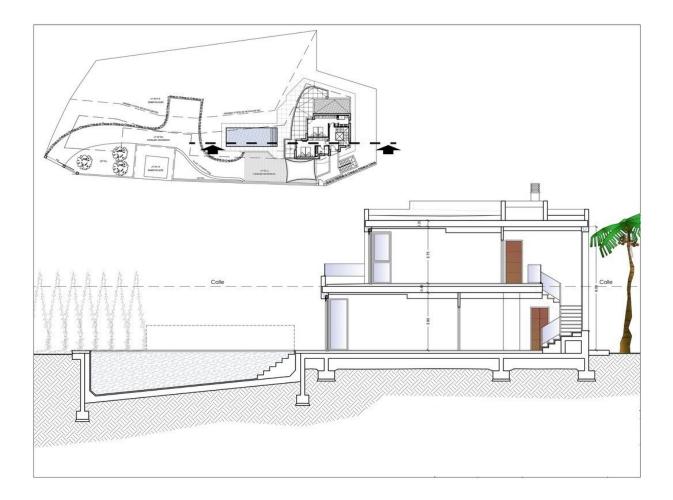

#### DESCRIPTION

NEW BUILD LUXURY VILLA IN MORAIRA New Build Luxury villas located on a plot 2 km away from Moraira town and the beach. It's located in already structured and built urbanization. This plot is located next to the Swiss Hotel Moraira, which has an amazing restaurant that you can enjoy once you live here. The project is designed on a 1.450 m2 plot and has a total constructed area of 509 m2, distributed in 2 floors. On the upper floor we find the hall entrance as well as two suite bedrooms. Following the stairs we access to the main level, where you have another access for when you enter the plot by car. On this floor, we can find an open space where the TV living area, dining area and kitchen will be located, designed to create a feeling of spaciousness and cosiness. On the same floor, we can find another suite bedroom, which is separated from the living area through a corridor for more privacy. There is also a guest toilet located on this floor. From the living room, we can access the exterior terrace and the swimming pool, all placed in the same level as the living room to create an harmonious setting, as if you felt inside when outside, and vice versa. You will also have a buoyant

garden area, which you will be able to design as you wish. The house as a whole is fenced and has two access doors, one for pedestrians with electronic door entry and another for motorized vehicles with remote control. The outdoor areas maintain the quality and design planned for the interior of the house, both in the use of high quality materials and in the configuration of spaces with optional urban furniture. Lighting for the outdoor spaces around the house as well as pedestrian, road access, terrace and barbecue areas are included. The garden is equipped with an automatic irrigation system. All the garden surface will be finished with gravel and a will include a geotextile net underneath. A size of 35m2 approximately, built-in steps, subaquatic led spotlights. Including: filter, pump, electrical panel and Interior - mosaic finishing. It also has preinstallation for heating by heat pump, a completely finished and paved facilities room, as well as a closed room with ventilation where the pool facilities are housed. There is an open parking and a sail-shaped pergola area. The spaces of your house enjoy natural light through the large windows. As well as a LED spotlight inside the whole house. The heating system chosen for your home is an underfloor heating system with gas boiler which provides a distribution of heat adapted to the ideal needs of the human body. Air conditioning will operate through an air vent system, including individual AC conditioning for each room. The housing ventilation system works with a mechanical extraction of indoor air through ducts from the kitchen and bathrooms up to the rooftop chimney. We have especially taken care of the sound insulation incorporated in each of the constructive solutions of your home so that you enjoy a good level of comfort in each room. Complying with the Technical Building Code, Basic Document of Protection against Noise and Safety of Use and Accessibility. The interior distribution is partitioned by a sinner sheet of 9cm ceramic brick. Inside the partitions between bedrooms thermoclay blocks are placed to isolate noise. Double glazing featuring a CLIMALIT type air chamber providing solar control and low emissivity. The carpentries consist of lacquered aluminum from first brands with thermal break and folding or tilt-and-turn opening according to cases in bedroom and living room windows. As well as motorized blinds in all bedrooms. Modern kitchen featuring laminated doors combined with smooth whitelacquered doors including drawers with stoppers and Silestone countertops on white. Included goods: oven, microwave, vitro-ceramic hob, extraction hood, paneling fridge and paneling dishwasher. Bathrooms with Roca toilets, "The Square" models. Also Roca "Victoria" vanity basins including mirror with integrated LED light. Shower trays will have the same finish as the house floor (non-slip) and a fixed glass handle. The installation of hot and cold water with conduits in recessed pipes made according to current regulations, with hot water return circuit, general stopcock and independent cutting keys in each bathroom. Faucet for washbasin with mixer from first brands with a black finish and an automatic drain system as well as for shower with thermostatic mixer from first brands and black finish. Dirty water purification system connected to the sewage network according to regulations. The electrical system is built and equipped with electrical mechanisms in compliance with the Low Voltage Electrotechnical Regulations and the rules of the Supply Company.