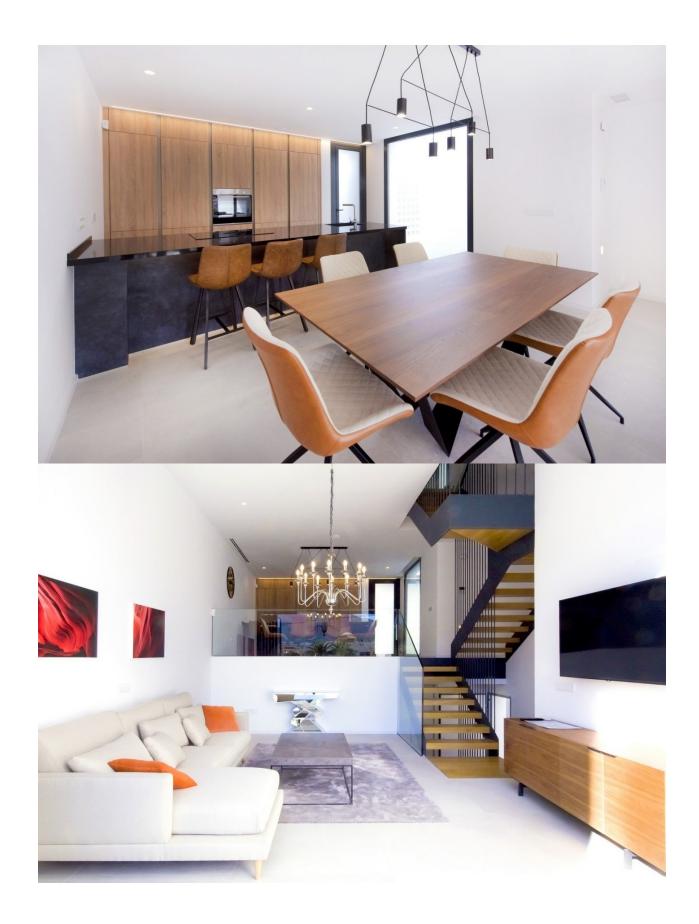

## **DESCRIPTION**

SEMI-DETACHED VILLAS IN EL ALBIR WITH PRIVATE POOL !!! In Albir, a prestigious and select enclave located between Altea and Benidorm, we offer a magnificent project under construction of 10 luxury villas with high quality. The houses have a private garden, their own infinity pool (with integrated Jacuzzi), large living room with double height ceilings, fully equipped kitchen with high-end appliances, customizable number of bedrooms from 2 to 5 bedrooms with their corresponding ensuite bathrooms, spacious terraces and solarium with stunning views of the sea and the surrounding mountains. All bathrooms have underfloor heating, garage for two vehicles, Top-of-the-range materials, spectacular rooms with 5 m high ceilings. East orientation. In the beautiful city of El Albir, between Altea and Benidorm in the province of Alicante. Just a couple of minutes from the health center, shops, restaurants and services in the area and a 15-minute walk to the beach. The house of the future in Albir.