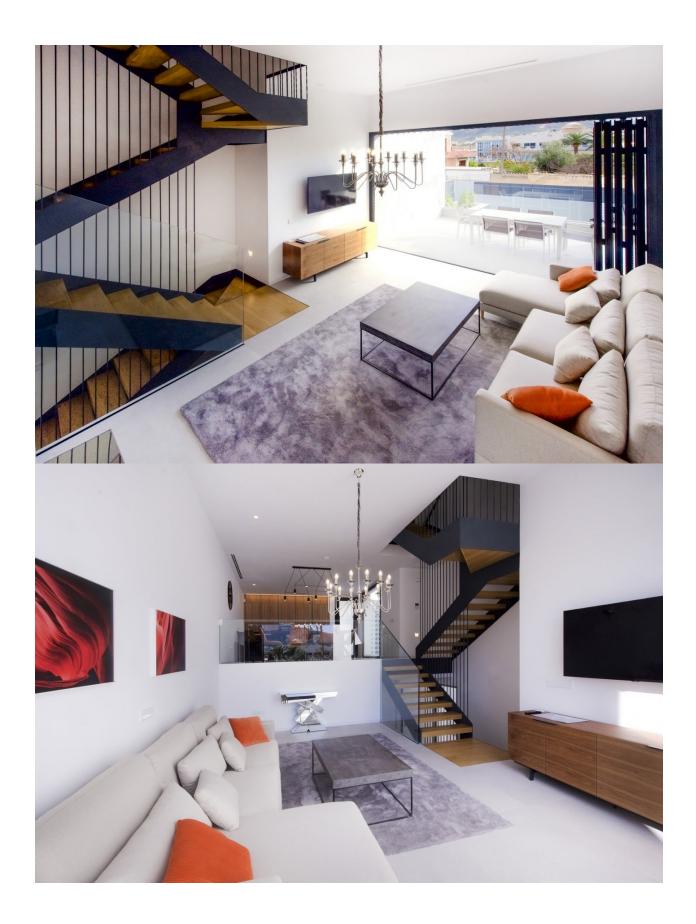

## **DESCRIPTION**

SEMI-DETACHED VILLAS IN EL ALBIR WITH PRIVATE POOL !!! In Albir, a prestigious and select enclave located between Altea and Benidorm, we offer a magnificent project under construction of 10 luxury villas with high quality. The houses have a private garden, their own infinity pool (with integrated Jacuzzi), large living room with double height ceilings, fully equipped kitchen with high-end appliances, customizable number of bedrooms from 2 to 5 bedrooms with their corresponding ensuite bathrooms, spacious terraces and solarium with stunning views of the sea and the surrounding mountains. All bathrooms have underfloor heating, garage for two vehicles, Top-of-the-range materials, spectacular rooms with 5 m high ceilings. East orientation. In the beautiful city of El Albir, between Altea and Benidorm in the province of Alicante. Just a couple of minutes from the health center, shops, restaurants and services in the area and a 15-minute walk to the beach. The house of the future in Albir.