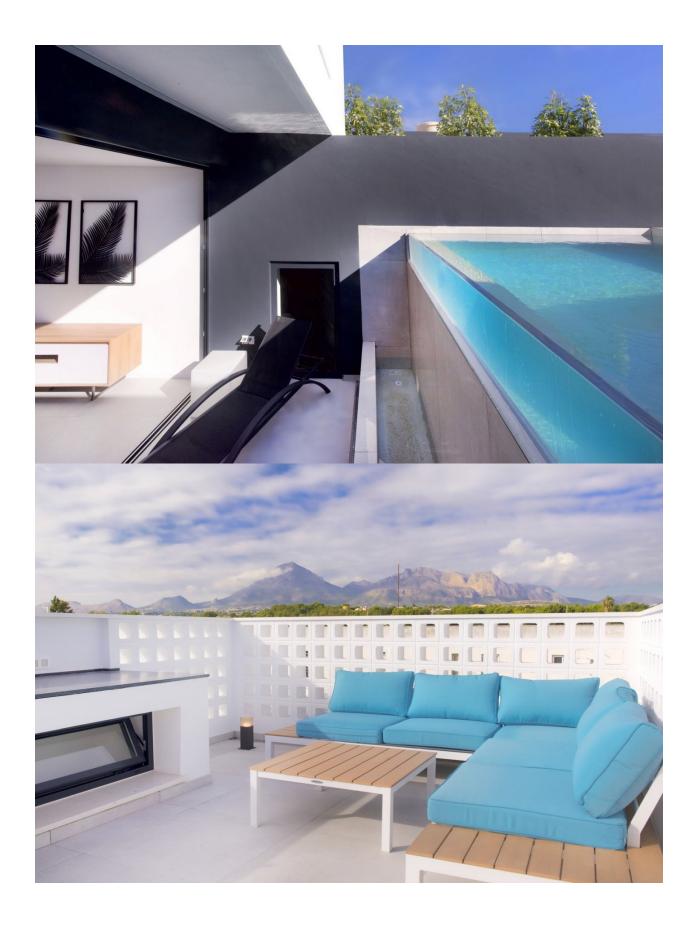

## **DESCRIPTION**

SEMI-DETACHED VILLAS IN EL ALBIR WITH PRIVATE POOL !!! In Albir, a prestigious and select enclave located between Altea and Benidorm, we offer a magnificent project under construction of 10 luxury villas with high quality. The houses have a private garden, their own infinity pool (with integrated Jacuzzi), large living room with double height ceilings, fully equipped kitchen with high-end appliances, customizable number of bedrooms from 2 to 5 bedrooms with their corresponding ensuite bathrooms, spacious terraces and solarium with stunning views of the sea and the surrounding mountains. All bathrooms have underfloor heating, garage for two vehicles, Top-of-the-range materials, spectacular rooms with 5 m high ceilings. East orientation. In the beautiful city of El Albir, between Altea and Benidorm in the province of Alicante. Just a couple of minutes from the health center, shops, restaurants and services in the area and a 15-minute walk to the beach. The house of the future in Albir.

## **ENERGETIC CERTIFIED**

**VIEWS** 

• Panoramic views

PARKING

Garage no Cars: 1

GARDEN AND TERRACES

- Open terrace Private garden

"OUR EXPERIENCE IS YOUR GUARANTEE"