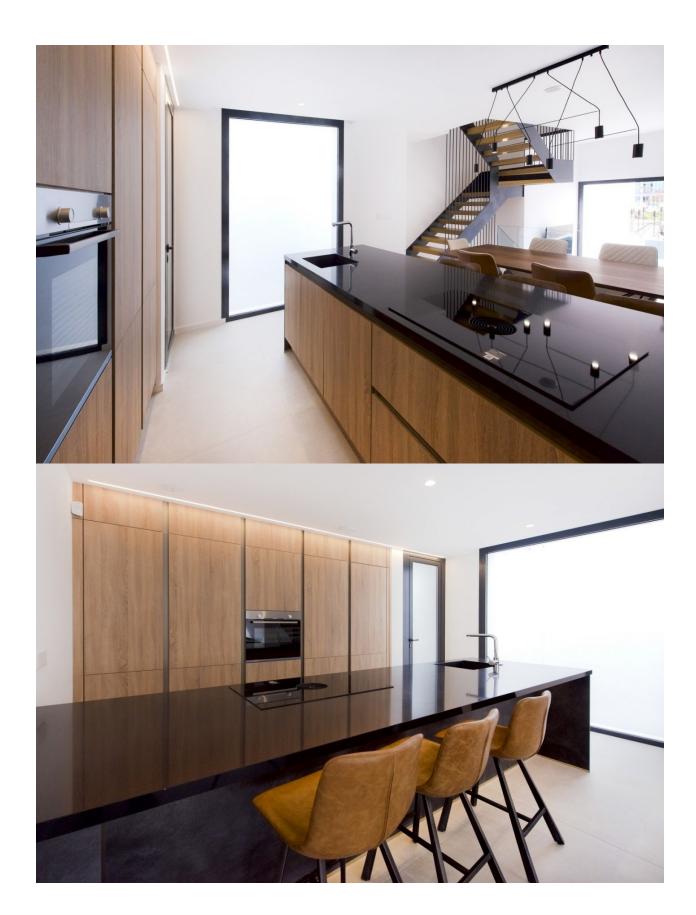

## **DESCRIPTION**

SEMI-DETACHED VILLAS IN EL ALBIR WITH PRIVATE POOL !!! In Albir, a prestigious and select enclave located between Altea and Benidorm, we offer a magnificent project under construction of 10 luxury villas with high quality. The houses have a private garden, their own infinity pool (with integrated Jacuzzi), large living room with double height ceilings, fully equipped kitchen with high-end appliances, customizable number of bedrooms from 2 to 5 bedrooms with their corresponding ensuite bathrooms, spacious terraces and solarium with stunning views of the sea and the surrounding mountains. All bathrooms have underfloor heating, garage for two vehicles, Top-of-the-range materials, spectacular rooms with 5 m high ceilings. East orientation. In the beautiful city of El Albir, between Altea and Benidorm in the province of Alicante. Just a couple of minutes from the health center, shops, restaurants and services in the area and a 15-minute walk to the beach. The house of the future in Albir.