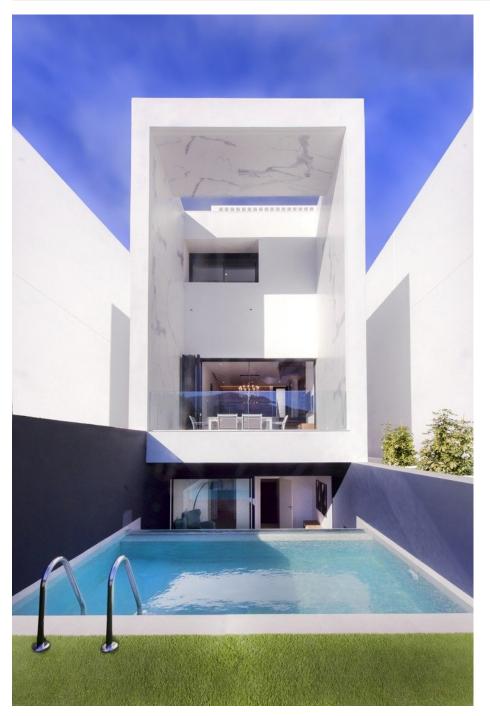

REF: # 10211 ALFAZ DEL PI

| INFO            |              |
|-----------------|--------------|
| PRICE:          | 665.000 €    |
| PROPERTY TYPE:  | Villa        |
| CITY:           | Alfaz del Pi |
| BEDROOMS:       | 3            |
| Bathrooms:      | 3            |
| Build ( m2 ):   | 236          |
| Plot ( m2 ):    | 187          |
| Terrace ( m2 ): | -            |
| Year:           | -            |
| Floor:          | -            |
| Old price       | -            |
|                 |              |

## **DESCRIPTION**

SEMI-DETACHED VILLAS IN EL ALBIR WITH PRIVATE POOL !!! In Albir, a prestigious and select enclave located between Altea and Benidorm, we offer a magnificent project under construction of 10 luxury villas with high quality. The houses have a private garden, their own infinity pool (with integrated Jacuzzi), large living room with double height ceilings, fully equipped kitchen with high-end appliances, customizable number of bedrooms from 2 to 5 bedrooms with their corresponding ensuite bathrooms, spacious terraces and solarium with stunning views of the sea and the surrounding mountains. All bathrooms have underfloor heating, garage for two vehicles, Top-of-the-range materials, spectacular rooms with 5 m high ceilings. East orientation. In the beautiful city of El Albir, between Altea and Benidorm in the province of Alicante. Just a couple of minutes from the health center, shops, restaurants and services in the area and a 15-minute walk to the beach. The house of the future in Albir.