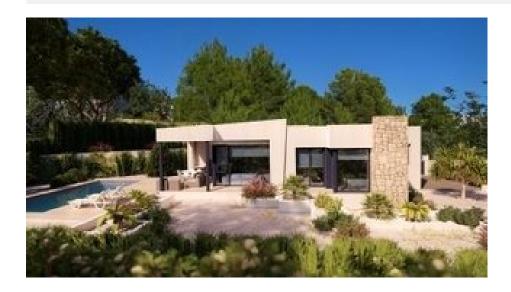

#### **DESCRIPTION**

EXCLUSIVE VILLA INTEGRATED IN NATURE It is located surrounded by nature and located in a strategic place, very close to the Baladrar, Advocat and Fustera coves and just 10 minutes from Calpe and Moraira. A promotion in which each chalet has been designed and adapted specifically to the plot. With an exclusive design and its own character, it is integrated into its surroundings and designed to enjoy the mild Mediterranean climate. Distributed all on one floor, making it a practical and functional home. From the entrance you access the hall, on the right side we have the day area, where we can find the kitchen totally open to the dining room and living room from where you can directly access the terrace, the outdoor porch and barbecue. . On the left side we access the night area distributed in 3 bedrooms. The main room that has an individual bathroom as well as a dressing room and the other two bedrooms that share a bathroom. On this side of the house there is also a laundry area. On the outdoor terrace we find the pool with a relaxation area to enjoy the sun or a barbecue dinner. As well as access to the

garden areas. Location: Benissa Coast. Costa Blanca North. Plot: 800 m2 Total m2 built: 138.20 m2 Total auxiliary square meters: 123 square meters Number of bedrooms: 3 Number of bathrooms: 2 Status: Project