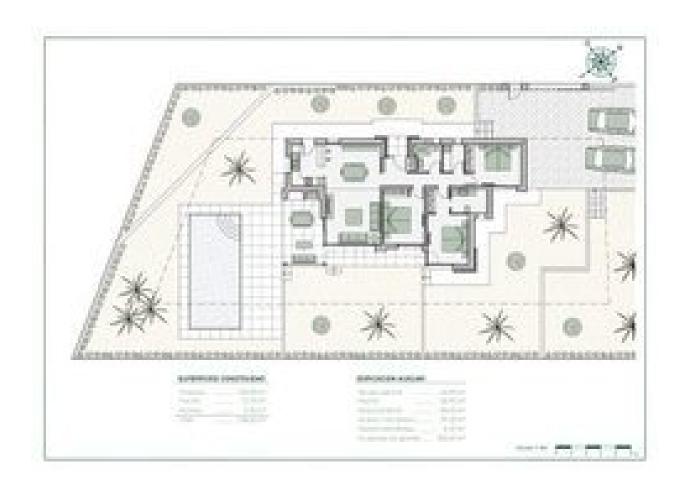

#### **DESCRIPTION**

EXCLUSIVE VILLA INTEGRATED IN NATURE It is located surrounded by nature and located in a strategic place, very close to the Baladrar, Advocat and Fustera coves and just 10 minutes from Calpe and Moraira. A promotion in which each chalet has been designed and adapted specifically to the plot. With an exclusive design and its own character, it is integrated into its surroundings and designed to enjoy the mild Mediterranean climate. Distributed all on one floor, making it a practical and functional home. From the entrance you access the hall, on the right side we have the day area, where we can find the kitchen totally open to the dining room and living room from where you can directly access the terrace, the outdoor porch and barbecue. . On the left side we access the night area distributed in 3 bedrooms. The main room that has an individual bathroom as well as a dressing room and the other two bedrooms that share a bathroom. On this side of the house there is also a laundry area. On the outdoor terrace we find the pool with a relaxation area to enjoy the sun or a barbecue dinner. As well as access to the

garden areas. Location: Benissa Coast. Costa Blanca North. Plot: 800 m2 Total m2 built: 138.20 m2 Total auxiliary square meters: 123 square meters Number of bedrooms: 3 Number of bathrooms: 2 Status: Project