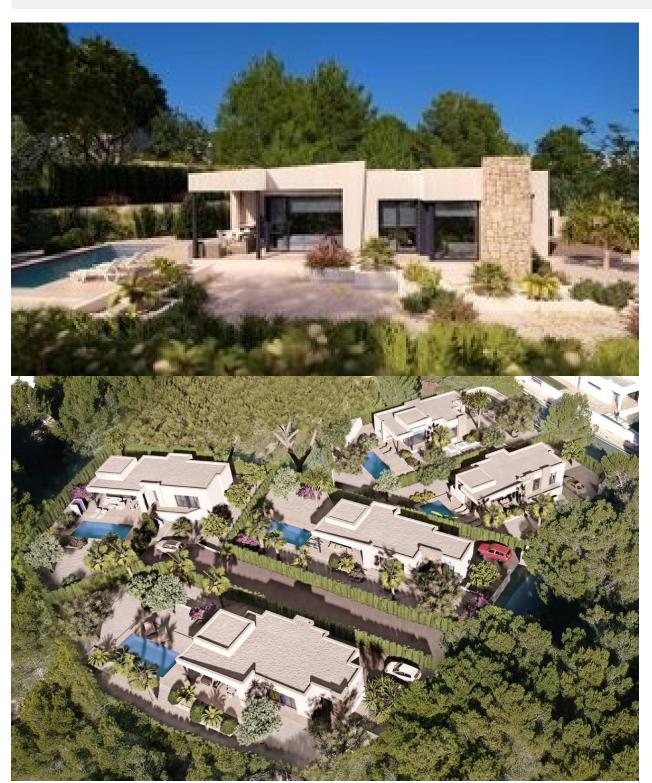

#### **DESCRIPTION**

EXCLUSIVE VILLA INTEGRATED IN NATURE It is located surrounded by nature and located in a strategic place, very close to the Baladrar, Advocat and Fustera coves and just 10 minutes from Calpe and Moraira. A promotion in which each chalet has been designed and adapted specifically to the plot. With an exclusive design and its own character, it is integrated into its surroundings and designed to enjoy the mild Mediterranean climate. Distributed all on one floor, making it a practical and functional home. From the entrance you access the hall, on the right side we have the day area, where we can find the kitchen totally open to the dining room and living room from where you can directly access the terrace, the outdoor porch and barbecue. . On the left side we access the night area distributed in 3 bedrooms. The main room that has an individual bathroom as well as a dressing room and the other two bedrooms that share a bathroom. On this side of the house there is also a laundry area. On the outdoor terrace we find the pool with a relaxation area to enjoy the sun or a barbecue dinner. As well as access to the

garden areas. Location: Benissa Coast. Costa Blanca North. Plot: 800 m2 Total m2 built: 138.20 m2 Total auxiliary square meters: 123 square meters Number of bedrooms: 3 Number of bathrooms: 2 Status: Project