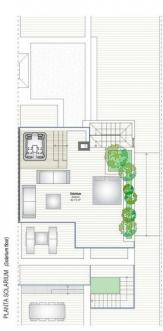

VIVIENDA 02
Inta General - Aparcamiento
HOUSE 02
Lawer Ground Roy - Garney

VIVIENDA 02
Planta Sótano - Planta Baja - Planta Primera
HOUSE 02
Lower Ground floor - Tet floor

| GATAJE (CANONICATION OF THE CANONICATION OF T | 524,30 |
|-----------------------------------------------------------------------------------------------------------------------------------------------------------------------------------------------------------------------------------------------------------------------------------------------|--------|
|                                                                                                                                                                                                                                                                                               |        |
| Planta Sótano (lover grand fox)                                                                                                                                                                                                                                                               | 161,09 |
| Garaje privativo (Prium garage)                                                                                                                                                                                                                                                               | 63,59  |
| P.P. Zonas comunes garaje (Garage comnon areas)                                                                                                                                                                                                                                               | 73,06  |
| Trastero (Stunge roon)                                                                                                                                                                                                                                                                        | 14,69  |
| Sala depuradora (Swimming your plannoom)                                                                                                                                                                                                                                                      | 9,75   |
| Wylenda (bestry)                                                                                                                                                                                                                                                                              | 260,38 |
| Planta Sótano (over granditor)                                                                                                                                                                                                                                                                | 71,60  |
| Planta Baja (Crowl flox)                                                                                                                                                                                                                                                                      | 93,65  |
| Planta 1º me toor                                                                                                                                                                                                                                                                             | 49,85  |
| Planta 21 (Jul foot                                                                                                                                                                                                                                                                           | 45,28  |
| Elementos descubiertos gyanoy amorto                                                                                                                                                                                                                                                          | 102,83 |
| Patios, terrazas y escaleras ext. Patios, terraces and extens stationed                                                                                                                                                                                                                       | 102,83 |
| Patio inglés gave grand patio                                                                                                                                                                                                                                                                 | 14,72  |
| Patio cocina (Kitcher Patis)                                                                                                                                                                                                                                                                  | 6,81   |
| Terroza (ferose)                                                                                                                                                                                                                                                                              | 23.23  |
| Escalera exterior (Flovior stancard)                                                                                                                                                                                                                                                          | 5.40   |
| Solarium Saizium                                                                                                                                                                                                                                                                              | 52.67  |
|                                                                                                                                                                                                                                                                                               |        |
|                                                                                                                                                                                                                                                                                               |        |

| FICIES ÚTILES (ROOR AREA)                                                | 445.06 -  |
|--------------------------------------------------------------------------|-----------|
| aje (Caropi                                                              | 147,01 =  |
| Planta Sótano (Lover grand foot)                                         | 147,01 mg |
| Garaje privativo (hisule parapel                                         | 60,46 mg  |
| P.P. Zonas comunes garaje (Garage connect anas)                          | 66.66 mg  |
| Trastero (Starge-con)                                                    | 12.79 mg  |
| Sala deputadora (Swimning and plannoun)                                  | 7,10 mg   |
| enda (pedigi                                                             | 207,43 =  |
| Planta Sótano (over grand fox)                                           | 60,48 ==  |
| Bodegs (Celar)                                                           | 12.31 m   |
| Ballo 01 (Ballison 01)                                                   | 4,28 mg   |
| Cuarto instalaciones (Buly roon)                                         | 6,69 mg   |
| Gimnasio (Gire)                                                          | 20,68 mg  |
| Vestibulo run                                                            | 3,28 m    |
| Pasillo (Careto)                                                         | 7,67 =    |
| Escalera (Stratume)                                                      | 5.57 mg   |
| Planta Baja (Grove/foot)                                                 | 79,20 =   |
| Cocina (ktoler)                                                          | 14.34 mg  |
| Salón comedor (Uviny Dising room)                                        | 44,21 m   |
| Reliano S01 (Landeg LOROY)                                               | 2.52 = 6  |
| Baffo 02 (Bathoon 00)                                                    | 4.28 ec   |
| Acceso (Access)                                                          | 2.53 m    |
| Pasillo (Cursa)                                                          | 5,75 ec   |
| Escalera (statuane)                                                      | 5.57 mg   |
| Planta 1* (turitos)                                                      | 39,23 m   |
| Habitación 01 (8edross 01)                                               | 12,27 m   |
| Habitación 02 (Bishoun 03)                                               | 12,54 m   |
| Barto 03 (turnoon dt)                                                    | 4,81 mg   |
| Pasillo (Carea)                                                          | 4,04 m    |
| Escalera (Statume)                                                       | 5,57 m    |
| Planta 2 <sup>st</sup> (perfoor)                                         | 28,52 =:  |
| Habitación 03 (Berton 03)                                                | 13,85 m   |
| Vestidar (Dessing-nore)                                                  | 3,60 mg   |
| Baffo 04 (futnom 96)                                                     | 7,03 m    |
| Pasilio (Curios)                                                         | 4,04 m    |
| mentos descubiertos (Extrio dimento)                                     | 90,62 %   |
| Patios, terrazas y escaleras ext. Patos, tenares and exterior status est | 90,62 ×   |
| Patio inglés (core grand pale)                                           | 14,23 m   |
| Patrio cocina ycaner Putay                                               | 6,50 mg   |
| Terraza (Terrace)                                                        | 22,27 m   |
| Escalera exterior (Eutoror statecans)                                    | 4,89 m    |
| Solarium (Solarium)                                                      | 42,73 m   |