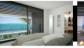

04 (futnom 96)                                                     | 7,03 m    |
| Pasilio (Curios)                                                         | 4,04 m    |
| mentos descubiertos (Extrio dimento)                                     | 90,62 %   |
| Patios, terrazas y escaleras ext. Patos, tenares and exterior status est | 90,62 ×   |
| Patio inglés (core grand pale)                                           | 14,23 m   |
| Patrio cocina ycaner Putay                                               | 6,50 mg   |
| Terraza (Terrace)                                                        | 22,27 m   |
| Escalera exterior (Eutoror statecans)                                    | 4,89 m    |
| Solarium (Solarium)                                                      | 42,73 m   |











VIVIENDA 02



"OUR EXPERIENCE IS YOUR GUARANTEE"