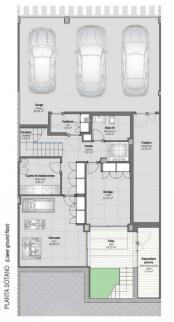

VIVIENDA 02
Inta General - Aparcamiento
HOUSE 02
Lawer Ground Roy - Garney

VIVIENDA 02
Planta Sótano - Planta Baja - Planta Primera
HOUSE 02
Lower Ground floor - Tet floor

| GATAJE (CANONICATION OF THE CANONICATION OF T | 524,30 |
|-----------------------------------------------------------------------------------------------------------------------------------------------------------------------------------------------------------------------------------------------------------------------------------------------|--------|
|                                                                                                                                                                                                                                                                                               |        |
| Planta Sótano (lover grand fox)                                                                                                                                                                                                                                                               | 161,09 |
| Garaje privativo (Prium garage)                                                                                                                                                                                                                                                               | 63,59  |
| P.P. Zonas comunes garaje (Garage comnon areas)                                                                                                                                                                                                                                               | 73,06  |
| Trastero (Stunge roon)                                                                                                                                                                                                                                                                        | 14,69  |
| Sala depuradora (Swimming your plannoom)                                                                                                                                                                                                                                                      | 9,75   |
| Wylenda (bestry)                                                                                                                                                                                                                                                                              | 260,38 |
| Planta Sótano (over granditor)                                                                                                                                                                                                                                                                | 71,60  |
| Planta Baja (Crowl flox)                                                                                                                                                                                                                                                                      | 93,65  |
| Planta 1º me toor                                                                                                                                                                                                                                                                             | 49,85  |
| Planta 21 (Jul foot                                                                                                                                                                                                                                                                           | 45,28  |
| Elementos descubiertos gyanoy amorto                                                                                                                                                                                                                                                          | 102,83 |
| Patios, terrazas y escaleras ext. Patios, terraces and extens stationed                                                                                                                                                                                                                       | 102,83 |
| Patio inglés gave grand patio                                                                                                                                                                                                                                                                 | 14,72  |
| Patio cocina (Kitcher Patis)                                                                                                                                                                                                                                                                  | 6,81   |
| Terroza (ferose)                                                                                                                                                                                                                                                                              | 23.23  |
| Escalera exterior (Flovior stancard)                                                                                                                                                                                                                                                          | 5.40   |
| Solarium Saizium                                                                                                                                                                                                                                                                              | 52.67  |
|                                                                                                                                                                                                                                                                                               |        |
|                                                                                                                                                                                                                                                                                               |        |