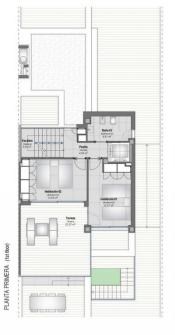

VIVIENDA 02
Inta General - Aparcamiento
HOUSE 02
Lawer Ground Roy - Garney

VIVIENDA 02
Planta Sótano - Planta Baja - Planta Primera
HOUSE 02
Lower Ground floor - Tet floor

| GATAJE (CANONICATION OF THE CANONICATION OF T | 524,30 |
|-----------------------------------------------------------------------------------------------------------------------------------------------------------------------------------------------------------------------------------------------------------------------------------------------|--------|
|                                                                                                                                                                                                                                                                                               |        |
| Planta Sótano (lover grand fox)                                                                                                                                                                                                                                                               | 161,09 |
| Garaje privativo (Prium garage)                                                                                                                                                                                                                                                               | 63,59  |
| P.P. Zonas comunes garaje (Garage comnon areas)                                                                                                                                                                                                                                               | 73,06  |
| Trastero (Stunge roon)                                                                                                                                                                                                                                                                        | 14,69  |
| Sala depuradora (Swimming your plannoom)                                                                                                                                                                                                                                                      | 9,75   |
| Wylenda (bestry)                                                                                                                                                                                                                                                                              | 260,38 |
| Planta Sótano (over granditor)                                                                                                                                                                                                                                                                | 71,60  |
| Planta Baja (Crowl flox)                                                                                                                                                                                                                                                                      | 93,65  |
| Planta 1º me toor                                                                                                                                                                                                                                                                             | 49,85  |
| Planta 21 (Jul foot                                                                                                                                                                                                                                                                           | 45,28  |
| Elementos descubiertos gyanoy amorto                                                                                                                                                                                                                                                          | 102,83 |
| Patios, terrazas y escaleras ext. Patios, terraces and extens stationed                                                                                                                                                                                                                       | 102,83 |
| Patio inglés gave grand patio                                                                                                                                                                                                                                                                 | 14,72  |
| Patio cocina (Kitcher Patis)                                                                                                                                                                                                                                                                  | 6,81   |
| Terroza (ferose)                                                                                                                                                                                                                                                                              | 23.23  |
| Escalera exterior (Flovior stancard)                                                                                                                                                                                                                                                          | 5.40   |
| Solarium Saizium                                                                                                                                                                                                                                                                              | 52.67  |
|                                                                                                                                                                                                                                                                                               |        |
|                                                                                                                                                                                                                                                                                               |        |

| FICIES ÚTILES (ROOR AREA)                                                | 445.06 -  |
|--------------------------------------------------------------------------|-----------|
| aje (Caropi                                                              | 147,01 =  |
| Planta Sótano (Lover grand foot)                                         | 147,01 mg |
| Garaje privativo (hisule parapel                                         | 60,46 mg  |
| P.P. Zonas comunes garaje (Garage connect anas)                          | 66.66 mg  |
| Trastero (Starge-con)                                                    | 12.79 mg  |
| Sala deputadora (Swimning and plannoun)                                  | 7,10 mg   |
| enda (pedigi                                                             | 207,43 =  |
| Planta Sótano (over grand fox)                                           | 60,48 ==  |
| Bodegs (Celar)                                                           | 12.31 m   |
| Ballo 01 (Ballison 01)                                                   | 4,28 mg   |
| Cuarto instalaciones (Buly roon)                                         | 6,69 mg   |
| Gimnasio (Gire)                                                          | 20,68 mg  |
| Vestibulo run                                                            | 3,28 m    |
| Pasillo (Careto)                                                         | 7,67 =    |
| Escalera (Stratume)                                                      | 5.57 mg   |
| Planta Baja (Grove/foot)                                                 | 79,20 =   |
| Cocina (ktoler)                                                          | 14.34 mg  |
| Salón comedor (Uviny Dising room)                                        | 44,21 m   |
| Reliano S01 (Landeg LOROY)                                               | 2.52 = 6  |
| Baffo 02 (Bathoon 00)                                                    | 4.28 ec   |
| Acceso (Access)                                                          | 2.53 m    |
| Pasillo (Cursa)                                                          | 5,75 ec   |
| Escalera (statuane)                                                      | 5.57 mg   |
| Planta 1* (turitos)                                                      | 39,23 m   |
| Habitación 01 (8edross 01)                                               | 12,27 m   |
| Habitación 02 (Bishoun 03)                                               | 12,54 m   |
| Barto 03 (turnoon dt)                                                    | 4,81 mg   |
| Pasillo (Carea)                                                          | 4,04 m    |
| Escalera (Statume)                                                       | 5,57 m    |
| Planta 2 <sup>st</sup> (perfoor)                                         | 28,52 =:  |
| Habitación 03 (Berton 03)                                                | 13,85 m   |
| Vestidar (Dessing-nore)                                                  | 3,60 mg   |
| Baffo 04 (futnom 96)                                                     | 7,03 m    |
| Pasilio (Curios)                                                         | 4,04 m    |
| mentos descubiertos (Extrio dimento)                                     | 90,62 %   |
| Patios, terrazas y escaleras ext. Patos, tenares and exterior status est | 90,62 ×   |
| Patio inglés (core grand pale)                                           | 14,23 m   |
| Patrio cocina ycaner Putay                                               | 6,50 mg   |
| Terraza (Terrace)                                                        | 22,27 m   |
| Escalera exterior (Eutoror statecans)                                    | 4,89 m    |
| Solarium (Solarium)                                                      | 42,73 m   |