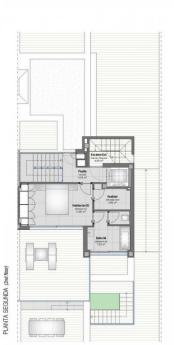

VIVIENDA 02
Inta General - Aparcamiento
HOUSE 02
Lawer Ground Roy - Garney

VIVIENDA 02
Planta Sótano - Planta Baja - Planta Primera
HOUSE 02
Lower Ground floor - Tet floor

| GATAJE (CANONICATION OF THE CANONICATION OF T | 524,30 |
|-----------------------------------------------------------------------------------------------------------------------------------------------------------------------------------------------------------------------------------------------------------------------------------------------|--------|
|                                                                                                                                                                                                                                                                                               |        |
| Planta Sótano (lover grand fox)                                                                                                                                                                                                                                                               | 161,09 |
| Garaje privativo (Prium garage)                                                                                                                                                                                                                                                               | 63,59  |
| P.P. Zonas comunes garaje (Garage comnon areas)                                                                                                                                                                                                                                               | 73,06  |
| Trastero (Stunge roon)                                                                                                                                                                                                                                                                        | 14,69  |
| Sala depuradora (Swimming your plannoom)                                                                                                                                                                                                                                                      | 9,75   |
| Wylenda (bestry)                                                                                                                                                                                                                                                                              | 260,38 |
| Planta Sótano (over granditor)                                                                                                                                                                                                                                                                | 71,60  |
| Planta Baja (Crowl flox)                                                                                                                                                                                                                                                                      | 93,65  |
| Planta 1º me toor                                                                                                                                                                                                                                                                             | 49,85  |
| Planta 21 (Jul foot                                                                                                                                                                                                                                                                           | 45,28  |
| Elementos descubiertos gyanoy amorto                                                                                                                                                                                                                                                          | 102,83 |
| Patios, terrazas y escaleras ext. Patios, terraces and extens stationed                                                                                                                                                                                                                       | 102,83 |
| Patio inglés gave grand patio                                                                                                                                                                                                                                                                 | 14,72  |
| Patio cocina (Kitcher Patis)                                                                                                                                                                                                                                                                  | 6,81   |
| Terroza (ferose)                                                                                                                                                                                                                                                                              | 23.23  |
| Escalera exterior (Flovior stancard)                                                                                                                                                                                                                                                          | 5.40   |
| Solarium Saizium                                                                                                                                                                                                                                                                              | 52.67  |
|                                                                                                                                                                                                                                                                                               |        |
|                                                                                                                                                                                                                                                                                               |        |

| FICIES ÚTILES (ROOR AREA)                                                | 445.06 -  |
|--------------------------------------------------------------------------|-----------|
| aje (Caropi                                                              | 147,01 =  |
| Planta Sótano (Lover grand foot)                                         | 147,01 mg |
| Garaje privativo (hisule parapel                                         | 60,46 mg  |
| P.P. Zonas comunes garaje (Garage connect anas)                          | 66.66 mg  |
| Trastero (Starge-con)                                                    | 12.79 mg  |
| Sala deputadora (Swimning and plannoun)                                  | 7,10 mg   |
| enda (pedigi                                                             | 207,43 =  |
| Planta Sótano (over grand fox)                                           | 60,48 ==  |
| Bodegs (Celar)                                                           | 12.31 m   |
| Ballo 01 (Ballison 01)                                                   | 4,28 mg   |
| Cuarto instalaciones (Buly roon)                                         | 6,69 mg   |
| Gimnasio (Gire)                                                          | 20,68 mg  |
| Vestibulo run                                                            | 3,28 m    |
| Pasillo (Careto)                                                         | 7,67 =    |
| Escalera (Stratume)                                                      | 5.57 mg   |
| Planta Baja (Grove/foot)                                                 | 79,20 =   |
| Cocina (ktoler)                                                          | 14.34 mg  |
| Salón comedor (Uviny Dising room)                                        | 44,21 m   |
| Reliano S01 (Landeg LOROY)                                               | 2.52 = 6  |
| Baffo 02 (Bathoon 00)                                                    | 4.28 ec   |
| Acceso (Access)                                                          | 2.53 m    |
| Pasillo (Cursa)                                                          | 5,75 ec   |
| Escalera (statuane)                                                      | 5.57 mg   |
| Planta 1* (turitos)                                                      | 39,23 m   |
| Habitación 01 (8edross 01)                                               | 12,27 m   |
| Habitación 02 (Bishoun 03)                                               | 12,54 m   |
| Barto 03 (turnoon dt)                                                    | 4,81 mg   |
| Pasillo (Carea)                                                          | 4,04 m    |
| Escalera (Statume)                                                       | 5,57 m    |
| Planta 2 <sup>st</sup> (perfoor)                                         | 28,52 =:  |
| Habitación 03 (Berton 03)                                                | 13,85 m   |
| Vestidar (Dessing-nore)                                                  | 3,60 mg   |
| Baffo 04 (futnom 96)                                                     | 7,03 m    |
| Pasilio (Curios)                                                         | 4,04 m    |
| mentos descubiertos (Extrio dimento)                                     | 90,62 %   |
| Patios, terrazas y escaleras ext. Patos, tenares and exterior status est | 90,62 ×   |
| Patio inglés (core grand pale)                                           | 14,23 m   |
| Patrio cocina ycaner Putay                                               | 6,50 mg   |
| Terraza (Terrace)                                                        | 22,27 m   |
| Escalera exterior (Eutoror statecans)                                    | 4,89 m    |
| Solarium (Solarium)                                                      | 42,73 m   |