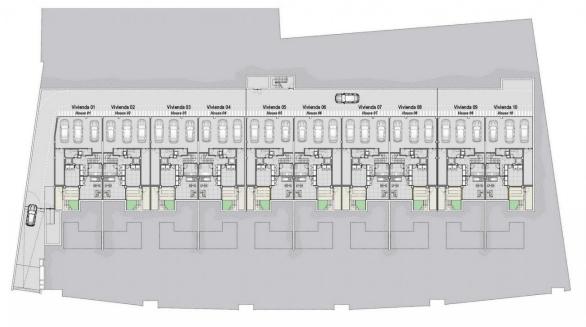

VIVIENDA 02
Inta General - Aparcamiento
HOUSE 02
Lawer Ground Roy - Garney

VIVIENDA 02
Planta Sótano - Planta Baja - Planta Primera
HOUSE 02
Lower Ground floor - Tet floor

| GATAJE (CANONICATION OF THE CANONICATION OF T | 524,30 |
|-----------------------------------------------------------------------------------------------------------------------------------------------------------------------------------------------------------------------------------------------------------------------------------------------|--------|
|                                                                                                                                                                                                                                                                                               |        |
| Planta Sótano (lover grand fox)                                                                                                                                                                                                                                                               | 161,09 |
| Garaje privativo (Prium garage)                                                                                                                                                                                                                                                               | 63,59  |
| P.P. Zonas comunes garaje (Garage comnon areas)                                                                                                                                                                                                                                               | 73,06  |
| Trastero (Stunge roon)                                                                                                                                                                                                                                                                        | 14,69  |
| Sala depuradora (Swimming your plannoom)                                                                                                                                                                                                                                                      | 9,75   |
| Wylenda (bestry)                                                                                                                                                                                                                                                                              | 260,38 |
| Planta Sótano (over granditor)                                                                                                                                                                                                                                                                | 71,60  |
| Planta Baja (Crowl flox)                                                                                                                                                                                                                                                                      | 93,65  |
| Planta 1º me toor                                                                                                                                                                                                                                                                             | 49,85  |
| Planta 21 (Jul foot                                                                                                                                                                                                                                                                           | 45,28  |
| Elementos descubiertos gyanoy amorto                                                                                                                                                                                                                                                          | 102,83 |
| Patios, terrazas y escaleras ext. Patios, terraces and extens stationed                                                                                                                                                                                                                       | 102,83 |
| Patio inglés gave grand patio                                                                                                                                                                                                                                                                 | 14,72  |
| Patio cocina (Kitcher Patis)                                                                                                                                                                                                                                                                  | 6,81   |
| Terroza (ferose)                                                                                                                                                                                                                                                                              | 23.23  |
| Escalera exterior (Flovior stancard)                                                                                                                                                                                                                                                          | 5.40   |
| Solarium Saizium                                                                                                                                                                                                                                                                              | 52.67  |
|                                                                                                                                                                                                                                                                                               |        |
|                                                                                                                                                                                                                                                                                               |        |