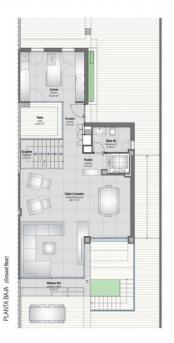

VIVIENDA 02
Inta General - Aparcamiento
HOUSE 02
Lawer Ground Roy - Garney

VIVIENDA 02
Planta Sótano - Planta Baja - Planta Primera
HOUSE 02
Lower Ground floor - Tet floor

| GATAJE (CANONICATION OF THE CANONICATION OF T | 524,30 |
|-----------------------------------------------------------------------------------------------------------------------------------------------------------------------------------------------------------------------------------------------------------------------------------------------|--------|
|                                                                                                                                                                                                                                                                                               |        |
| Planta Sótano (lover grand fox)                                                                                                                                                                                                                                                               | 161,09 |
| Garaje privativo (Prium garage)                                                                                                                                                                                                                                                               | 63,59  |
| P.P. Zonas comunes garaje (Garage comnon areas)                                                                                                                                                                                                                                               | 73,06  |
| Trastero (Stunge roon)                                                                                                                                                                                                                                                                        | 14,69  |
| Sala depuradora (Swimming your plannoom)                                                                                                                                                                                                                                                      | 9,75   |
| Wylenda (bestry)                                                                                                                                                                                                                                                                              | 260,38 |
| Planta Sótano (over granditor)                                                                                                                                                                                                                                                                | 71,60  |
| Planta Baja (Crowl flox)                                                                                                                                                                                                                                                                      | 93,65  |
| Planta 1º me toor                                                                                                                                                                                                                                                                             | 49,85  |
| Planta 21 (Jul foot                                                                                                                                                                                                                                                                           | 45,28  |
| Elementos descubiertos gyanoy amorto                                                                                                                                                                                                                                                          | 102,83 |
| Patios, terrazas y escaleras ext. Patios, terraces and extens stationed                                                                                                                                                                                                                       | 102,83 |
| Patio inglés gave grand patio                                                                                                                                                                                                                                                                 | 14,72  |
| Patio cocina (Kitcher Patis)                                                                                                                                                                                                                                                                  | 6,81   |
| Terroza (ferose)                                                                                                                                                                                                                                                                              | 23.23  |
| Escalera exterior (Flovior stancard)                                                                                                                                                                                                                                                          | 5.40   |
| Solarium Saizium                                                                                                                                                                                                                                                                              | 52.67  |
|                                                                                                                                                                                                                                                                                               |        |
|                                                                                                                                                                                                                                                                                               |        |

| FICIES ÚTILES (ROOR AREA)                                                | 445.06 -  |
|--------------------------------------------------------------------------|-----------|
| aje (Caropi                                                              | 147,01 =  |
| Planta Sótano (Lover grand foot)                                         | 147,01 mg |
| Garaje privativo (hisule parapel                                         | 60,46 mg  |
| P.P. Zonas comunes garaje (Garage connect anas)                          | 66.66 mg  |
| Trastero (Starge-con)                                                    | 12.79 mg  |
| Sala deputadora (Swimning and plannoun)                                  | 7,10 mg   |
| enda (pedigi                                                             | 207,43 =  |
| Planta Sótano (over grand fox)                                           | 60,48 ==  |
| Bodegs (Celar)                                                           | 12.31 m   |
| Ballo 01 (Ballison 01)                                                   | 4,28 mg   |
| Cuarto instalaciones (Buly roon)                                         | 6,69 mg   |
| Gimnasio (Gire)                                                          | 20,68 mg  |
| Vestibulo run                                                            | 3,28 m    |
| Pasillo (Careto)                                                         | 7,67 =    |
| Escalera (Stratume)                                                      | 5.57 mg   |
| Planta Baja (Grove/foot)                                                 | 79,20 =   |
| Cocina (ktoler)                                                          | 14.34 mg  |
| Salón comedor (Uviny Dising room)                                        | 44,21 m   |
| Reliano S01 (Landeg LOROY)                                               | 2.52 = 6  |
| Baffo 02 (Bathoon 00)                                                    | 4.28 ec   |
| Acceso (Access)                                                          | 2.53 m    |
| Pasillo (Cursa)                                                          | 5,75 ec   |
| Escalera (statuane)                                                      | 5.57 mg   |
| Planta 1* (turitos)                                                      | 39,23 m   |
| Habitación 01 (8edross 01)                                               | 12,27 m   |
| Habitación 02 (Bishoun 03)                                               | 12,54 m   |
| Barto 03 (turnoon dt)                                                    | 4,81 mg   |
| Pasillo (Carea)                                                          | 4,04 m    |
| Escalera (Statume)                                                       | 5,57 m    |
| Planta 2 <sup>st</sup> (perfoor)                                         | 28,52 =:  |
| Habitación 03 (Berton 03)                                                | 13,85 m   |
| Vestidar (Dessing-nore)                                                  | 3,60 mg   |
| Baffo 04 (futnom 96)                                                     | 7,03 m    |
| Pasilio (Curios)                                                         | 4,04 m    |
| mentos descubiertos (Extrio dimento)                                     | 90,62 %   |
| Patios, terrazas y escaleras ext. Patos, tenares and exterior status est | 90,62 ×   |
| Patio inglés (core grand pale)                                           | 14,23 m   |
| Patrio cocina ycaner Putay                                               | 6,50 mg   |
| Terraza (Terrace)                                                        | 22,27 m   |
| Escalera exterior (Eutoror statecans)                                    | 4,89 m    |
| Solarium (Solarium)                                                      | 42,73 m   |