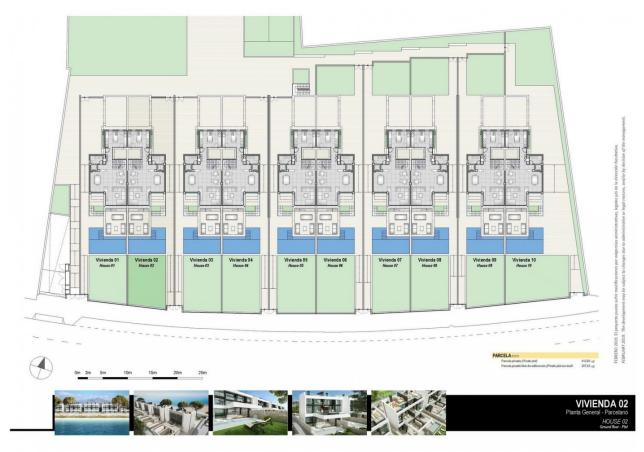

VIVIENDA 02
Inta General - Aparcamiento
HOUSE 02
Lawer Ground Roy - Garney

VIVIENDA 02
Planta Sótano - Planta Baja - Planta Primera
HOUSE 02
Lower Ground floor - Tet floor

| GATAJE (CANONICATION OF THE CANONICATION OF T | 524,30 |
|-----------------------------------------------------------------------------------------------------------------------------------------------------------------------------------------------------------------------------------------------------------------------------------------------|--------|
|                                                                                                                                                                                                                                                                                               |        |
| Planta Sótano (lover grand fox)                                                                                                                                                                                                                                                               | 161,09 |
| Garaje privativo (Prium garage)                                                                                                                                                                                                                                                               | 63,59  |
| P.P. Zonas comunes garaje (Garage comnon areas)                                                                                                                                                                                                                                               | 73,06  |
| Trastero (Stunge roon)                                                                                                                                                                                                                                                                        | 14,69  |
| Sala depuradora (Swimming your plannoom)                                                                                                                                                                                                                                                      | 9,75   |
| Wylenda (bestry)                                                                                                                                                                                                                                                                              | 260,38 |
| Planta Sótano (over granditor)                                                                                                                                                                                                                                                                | 71,60  |
| Planta Baja (Crowl flox)                                                                                                                                                                                                                                                                      | 93,65  |
| Planta 1º me toor                                                                                                                                                                                                                                                                             | 49,85  |
| Planta 21 (Jul foot                                                                                                                                                                                                                                                                           | 45,28  |
| Elementos descubiertos gyanoy amorto                                                                                                                                                                                                                                                          | 102,83 |
| Patios, terrazas y escaleras ext. Patios, terraces and extens stationed                                                                                                                                                                                                                       | 102,83 |
| Patio inglés gave grand patio                                                                                                                                                                                                                                                                 | 14,72  |
| Patio cocina (Kitcher Patis)                                                                                                                                                                                                                                                                  | 6,81   |
| Terroza (ferose)                                                                                                                                                                                                                                                                              | 23.23  |
| Escalera exterior (Flovior stancard)                                                                                                                                                                                                                                                          | 5.40   |
| Solarium Saizium                                                                                                                                                                                                                                                                              | 52.67  |
|                                                                                                                                                                                                                                                                                               |        |
|                                                                                                                                                                                                                                                                                               |        |