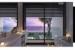

(futnom 96)                                                     | 7,03 m    |
| Pasilio (Curios)                                                         | 4,04 m    |
| mentos descubiertos (Extrio dimento)                                     | 90,62 %   |
| Patios, terrazas y escaleras ext. Patos, tenares and exterior status est | 90,62 ×   |
| Patio inglés (core grand pale)                                           | 14,23 m   |
| Patrio cocina ycaner Putay                                               | 6,50 mg   |
| Terraza (Terrace)                                                        | 22,27 m   |
| Escalera exterior (Eutoror statecans)                                    | 4,89 m    |
| Solarium (Solarium)                                                      | 42,73 m   |











VIVIENDA 02



"OUR EXPERIENCE IS YOUR GUARANTEE"