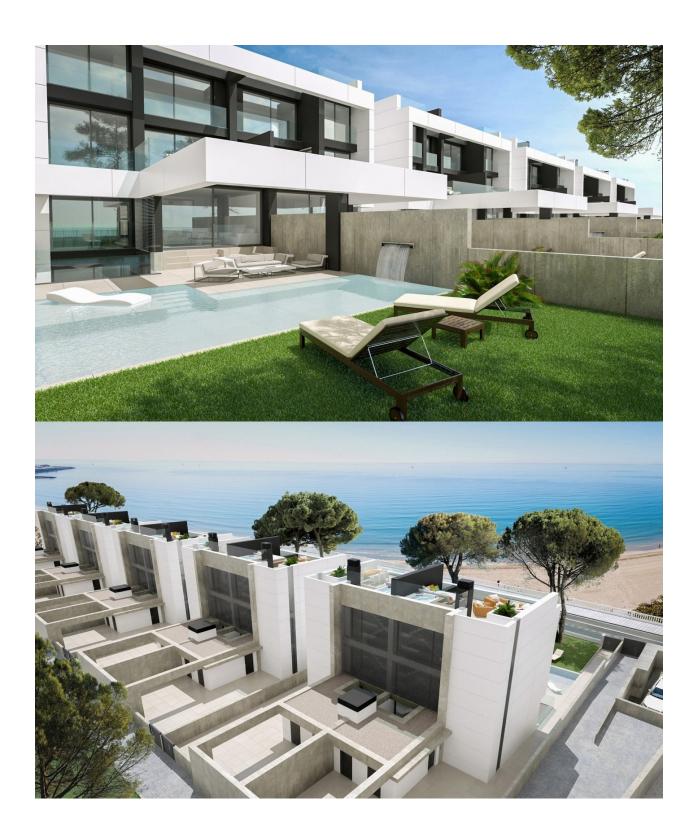

#### **DESCRIPTION**

Construction of 10 semi-detached houses on the beachfront in Muchavista Its exclusive location on the first line of the San Juan-Muchavista beach makes it one of the few plots where you can boast of the privilege of living face to face with the Mediterranean Sea. Its contemporary design facing the bay, the high quality of the selected materials and the uniqueness of the elements that it includes make it unique. Its enclave in a fully consolidated area provides it with all the necessary services. Quick access to public transport, schools, hospitals, leisure, shopping, golf, airport, etc ... It is, therefore, an exclusive project of high standing in which all the homes are located on the strict seafront. It is located in one of the vertices of the promenade and with a south orientation that allows you to enjoy a complete view of the bay. It has immediate access to all the services of one of the best beaches with a Blue Flag fully integrated in the metropolitan area: Sports: Windsurfing, paddle surfing, sailing, canoeing, beach volleyball, golf courses ... Leisure: Restaurants, beach bars, shops, shopping centers, yacht clubs ... Hospital: Several outpatient clinics and hospitals within 5 min. Transport: Tram line (TRAM), bus and access to the main communication routes. Airport: Its strategic location allows you to reach

the Alicante-Elche international airport in less than 20 min. Educational: Wide and diverse educational offer in its surroundings. All this allows us to live in a paradisiacal environment where you can enjoy all the services of a big city like Alicante and the nuances and tranquility of a traditional tourist town like El Campello.

# GARDEN AND TERRACES

- Open terraceBBQ/grillPrivate garden