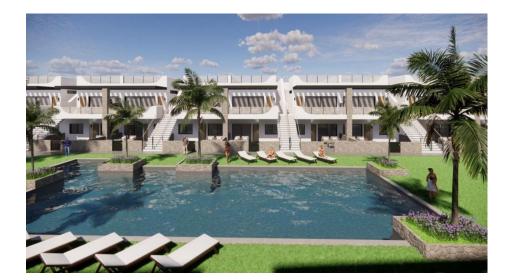

### DESCRIPTION

WONDERFUL NEW BUILD RESIDENTIAL COMPLEX OF APARTMENTS TOP FLOOR IN PUNTA PRIMA ORIHUELA COSTA only a few meters from the centre. This new top floor 72m2 apartment consists of 2 bedrooms, 2 bathrooms, parking and a 63m2 private solarium. The complex will offer nice green areas with a playground for children, a gym and two communal pools. It is located just a few meters from the centre of Punta Prima where you will find all the amenities you may need; nice restaurants, cafes, supermarkets, pharmacies and more. Punta Prima is located just 5 km from Torrevieja and has a good health infrastructure and a plenty of services available throughout the year. Just 10 km away we can find the golf courses of Villamartín, Campoamor, Las Ramblas, Las Colinas and Lo Romero, as well as the commercial centres of La Zenia and Habaneras. Nearest Airports: Alicante Airport 45mins drive (70km) and Murcia (Corvera) 42 mins (58km).