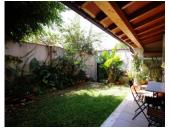

## **DESCRIPTION**

The Town House has been built with lots of character and ready to move into Mediterranean style. A peculiarity special that has the House and makes it different from the others is that on the back and facing South has a patio with garden. In total it has 360 m2 and 30 m2 of fully fenced land. It has 3 floors. On the main floor we find great dining room with exit to patio, office or another bedroom, equipped kitchen with access to the patio and a guest bathroom and open. From the kitchen you access a beautiful courtyard with lots of plants and roses that give it an air of typical Spanish House. The basement has a large garage for 4 cars with access door from the street, another bathroom and a storage area. The first floor which is accessed through a beautiful interior staircase, is distributed in hall, 3 bedrooms, the double room with access to the terrace, has a huge walkin closet with sliding doors and access to the bathroom, bath consists of shower and bath and it can also be accessed from the hall, a laundry and a terrace overlooking the courtyard and the mountain. At the top a diaphanous attic with access to terrace there are

solarium.