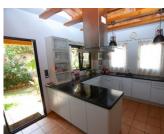

## **DESCRIPTION**

The Town House has been built with lots of character and ready to move into Mediterranean style. A peculiarity special that has the House and makes it different from the others is that on the back and facing South has a patio with garden. In total it has 360 m2 and 30 m2 of fully fenced land. It has 3 floors. On the main floor we find great dining room with exit to patio, office or another bedroom, equipped kitchen with access to the patio and a guest bathroom and open. From the kitchen you access a beautiful courtyard with lots of plants and roses that give it an air of typical Spanish House. The basement has a large garage for 4 cars with access door from the street, another bathroom and a storage area. The first floor which is accessed through a beautiful interior staircase, is distributed in hall, 3 bedrooms, the double room with access to the terrace, has a huge walkin closet with sliding doors and access to the bathroom, bath consists of shower and bath and it can also be accessed from the hall, a laundry and a terrace overlooking the courtyard and the mountain. At the top a diaphanous attic with access to terrace there are

solarium.