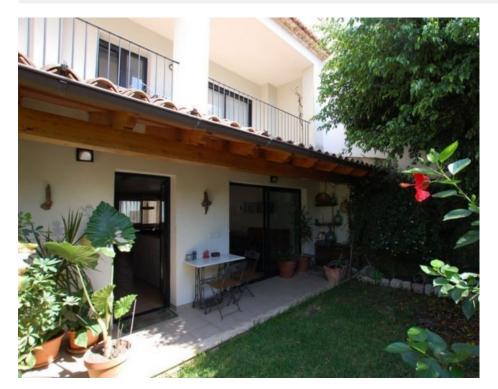

## **DESCRIPTION**

The Town House has been built with lots of character and ready to move into Mediterranean style. A peculiarity special that has the House and makes it different from the others is that on the back and facing South has a patio with garden. In total it has 360 m2 and 30 m2 of fully fenced land. It has 3 floors. On the main floor we find great dining room with exit to patio, office or another bedroom, equipped kitchen with access to the patio and a guest bathroom and open. From the kitchen you access a beautiful courtyard with lots of plants and roses that give it an air of typical Spanish House. The basement has a large garage for 4 cars with access door from the street, another bathroom and a storage area. The first floor which is accessed through a beautiful interior staircase, is distributed in hall, 3 bedrooms, the double room with access to the terrace, has a huge walkin closet with sliding doors and access to the bathroom, bath consists of shower and bath and it can also be accessed from the hall, a laundry and a terrace overlooking the courtyard and the mountain. At the top a diaphanous attic with access to terrace there are

solarium.