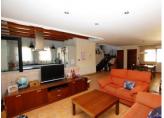

## **DESCRIPTION**

The Town House has been built with lots of character and ready to move into Mediterranean style. A peculiarity special that has the House and makes it different from the others is that on the back and facing South has a patio with garden. In total it has 360 m2 and 30 m2 of fully fenced land. It has 3 floors. On the main floor we find great dining room with exit to patio, office or another bedroom, equipped kitchen with access to the patio and a guest bathroom and open. From the kitchen you access a beautiful courtyard with lots of plants and roses that give it an air of typical Spanish House. The basement has a large garage for 4 cars with access door from the street, another bathroom and a storage area. The first floor which is accessed through a beautiful interior staircase, is distributed in hall, 3 bedrooms, the double room with access to the terrace, has a huge walkin closet with sliding doors and access to the bathroom, bath consists of shower and bath and it can also be accessed from the hall, a laundry and a terrace overlooking the courtyard and the mountain. At the top a diaphanous attic with access to terrace there are

solarium.