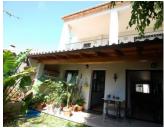

## **DESCRIPTION**

The Town House has been built with lots of character and ready to move into Mediterranean style. A peculiarity special that has the House and makes it different from the others is that on the back and facing South has a patio with garden. In total it has 360 m2 and 30 m2 of fully fenced land. It has 3 floors. On the main floor we find great dining room with exit to patio, office or another bedroom, equipped kitchen with access to the patio and a guest bathroom and open. From the kitchen you access a beautiful courtyard with lots of plants and roses that give it an air of typical Spanish House. The basement has a large garage for 4 cars with access door from the street, another bathroom and a storage area. The first floor which is accessed through a beautiful interior staircase, is distributed in hall, 3 bedrooms, the double room with access to the terrace, has a huge walkin closet with sliding doors and access to the bathroom, bath consists of shower and bath and it can also be accessed from the hall, a laundry and a terrace overlooking the courtyard and the mountain. At the top a diaphanous attic with access to terrace there are

solarium.