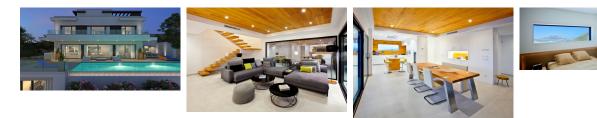

#### DESCRIPTION

Villa del Mar, designed to live in&out. To relax and unwind surrounded by incredible views of the sea is possible in this exclusive villa in Cumbre del Sol. Villa del Mar is based on the Living IN&OUT interior design concept, distributed on several storeys, in open and comfortable spaces where indoor/outdoor boundaries are blurred. A project with light-toned colours, wood and lots of natural sunlight. The home is accessed through the upper floor, with a large hall and a private lift, which serves as the main access point. The middle floor has three bedrooms with a private bathroom and a dressing room in one of them as well as access to the terrace. The ground floor has a large living room, a dining room and the kitchen, all in the same open-plan space, except the guest bathroom and the laundry room. Accessed by an external staircase, there is a fourth floor with a lot of space to house a gym, a leisure area or a fourth bedroom. An exquisite terrace strengthens the idea of "living outside" even more, with several areas for resting beside an endless swimming pool and the Jacuzzi, as well as a barbeque area with an outdoor dining space, to enjoy the marvellous sunny days that are characteristic of the

Costa Blanca.