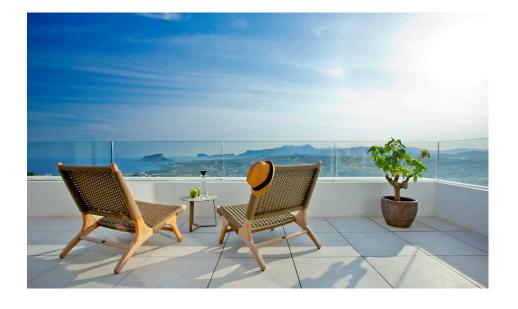

#### DESCRIPTION

Villa del Mar, designed to live in&out. To relax and unwind surrounded by incredible views of the sea is possible in this exclusive villa in Cumbre del Sol. Villa del Mar is based on the Living IN&OUT interior design concept, distributed on several storeys, in open and comfortable spaces where indoor/outdoor boundaries are blurred. A project with light-toned colours, wood and lots of natural sunlight. The home is accessed through the upper floor, with a large hall and a private lift, which serves as the main access point. The middle floor has three bedrooms with a private bathroom and a dressing room in one of them as well as access to the terrace. The ground floor has a large living room, a dining room and the kitchen, all in the same open-plan space, except the guest bathroom and the laundry room. Accessed by an external staircase, there is a fourth floor with a lot of space to house a gym, a leisure area or a fourth bedroom. An exquisite terrace strengthens the idea of "living outside" even more, with several areas for resting beside an endless swimming pool and the Jacuzzi, as well as a barbeque area with an outdoor dining space, to enjoy the marvellous sunny days that are characteristic of the

Costa Blanca.

### VIEWS

Sea views

KITCHEN

Equipped kitchen