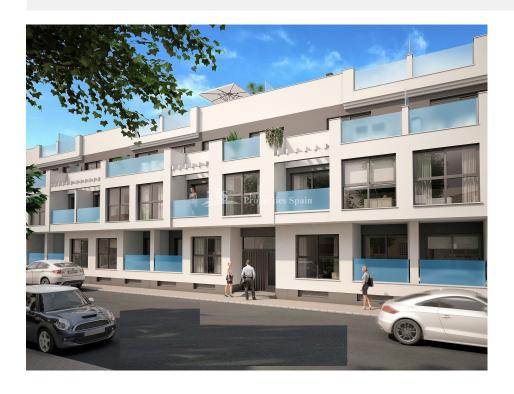

## TORREVIEJA (TORREVIEJA)

| INFO              |                            |
|-------------------|----------------------------|
| PRICE:            | 139.000 €                  |
| PROPERTY<br>TYPE: | Apartment                  |
| CITY:             | Torrevieja<br>(Torrevieja) |
| BEDROOMS:         | 3                          |
| Bathrooms:        | 1                          |
| Build ( m2 ):     | 65                         |
| Plot ( m2 ):      | -                          |
| Terrace ( m2 ):   | -                          |
| Year:             | -                          |
| Floor:            | -                          |
| Old price         | -                          |

## **DESCRIPTION**

DELIVERY FROM JUNE 2018 of these 1,2 and 3 Bedroom Apartments just 700m from Playa del Cura Beach, TORREVIEJA. ALL INCLUDE FURNITURE PACK, WHITE GOODS, CURTAINS/BLINDS, PRE INSTALLATION OF A/C, INTERIOR AND EXTERIOR LIGHTING, BATHROOM FURNITURE, MIRRORS AND SHOWER SCREENS!! Apartments are set over the Ground floor, First floor and Attic with solarium. Located on a secured residential complex the apartments offer an open living/dining area with a modern fitted kitchen and a minimum 4m2 private terrace. They have a double aspect, offering plenty of light throughout. Set within landscaped gardens complete with communal swimming pool and underground garage. Located near a range of supermarkets, cafes, restaurants, medical centre, shopping centres, promenade, Port and just 700m from Cura Beach, one of the finest beaches in Torrevieja. Airports: Alicante - Approx 50 mins drive San Javier - Approx 30 mins drive