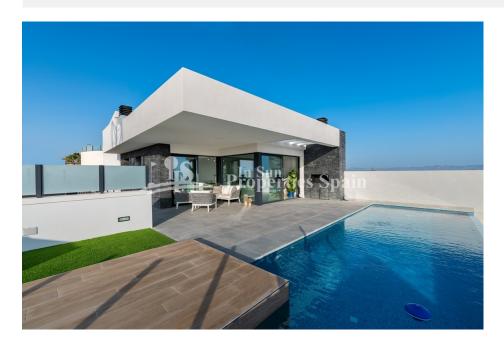

## DESCRIPTION

This is a luxurious development of detached villas with OUTSTANDING VIEWS in ROJALES. These villas of 176m2 boast 3 double bedrooms with built in wardrobes and 3 full bathrooms plus guest toilet, a large open concept kitchen with Siemens appliances, all properties benefit from sea views and views across the skylines of Santa Pola, Guardamar del Segura and a lovely 7.2x3m pool completes the villas in Skyline III within the 201m2 plot. Rojales is a typical agricultural Spanish town with the River Segura running through the centre. You will be able to find everything you need in order to have a happy life.You can enjoy beautiful evenings, play golf, shop at the Spanish market, ride a bike along the beach or River Segura, go shopping at La Zenia Boulevard, or simply enjoy everything Rojales has to offer. There is sun, sea and total relaxation.The complex is also located near Ciudad Quesada in the

municipality of Rojales. The panoramic sensational views of the Mediterranean out to the beaches of Guardamar and further afield to Santa Pola . A few meters away is the Rojales golf course 'La Marquesa'.