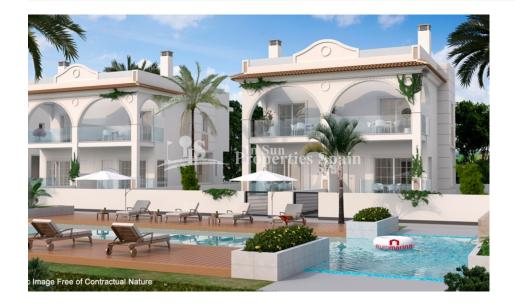

## **DESCRIPTION**

KEY READY Allegra Residential in urbanisation DOÑA PEPA is a lovely complex where you can find different models of properties: apartments and townhouses. It's a gated residential, with beautiful green areas, communal swimming pools and parking, designed in Mediterranean style. These lovely 96m2 houses have a living-dining room, kitchen, 2 bedrooms, 3 bathrooms, minimum 4m2 terrace, minimum 90m2 private garden and minimum 30m2 roof terrace, utility room. Doña Pepa is an elegant urbanization with wide avenues, wonderful views to the Natural Park and the salt lakes with a wide range of leisure activities and all the necessary amenities without having to take a car. It is only 30 minutes away from international airports, 35 minutes from Alicante and 5 minutes from the most beautiful beaches of the Costa Blanca. It is an area with good annual temperatures and a great atmosphere. The area of Doña Pepa has a widely varied infrastructure offering a multitude of shops, supemarkets, restaurants, cafes, medical centers, pharmacies, golf courses, banks, a 4\* Hotel with a Spa, a church, a social center, a

## **VIEWS DISTANCE TO: ORIENTATION STYLE** Modern Panoramic views Beach: 9 Km South East West Contemporary Airport: 30 Km Town center: 1 Km **PARKING FLOARING KITCHEN GARDEN AND TERRACES** • Open kitchen Parking no Cars: 1 • Tile floors • Equipped kitchen • Stone floors • Covered terrace • Open terrace Private garden Communal Garden **ENERGETIC CERTIFIED EXTRA** • Built in wardrobes • Reinforced door