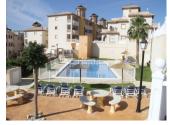

## **DESCRIPTION**

This South facing quad style property "Azucena" in a corner situation is located in CASTILLO DE DON JUAN – LOMAS DE CABO ROIG with walking distance to all amenities. Spacious property with 3 bedrooms, 2 bathrooms, open plan living dining area with fully equipped American kitchen in fantastic condition –sold fully furnished with A/C and possibility to be make extra storage or living areas in the underbuild. 60 m2 private garden, terrace, balcony and 20 m2 solarium with clear sea views, communal pool. 2 km to the sandy beaches of Orihuela Costa and close to 4 golf courses.