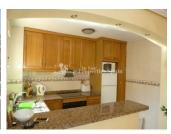

## **DESCRIPTION**

This South facing quad style property "Azucena" in a corner situation is located in CASTILLO DE DON JUAN – LOMAS DE CABO ROIG with walking distance to all amenities. Spacious property with 3 bedrooms, 2 bathrooms, open plan living dining area with fully equipped American kitchen in fantastic condition –sold fully furnished with A/C and possibility to be make extra storage or living areas in the underbuild. 60 m2 private garden, terrace, balcony and 20 m2 solarium with clear sea views, communal pool. 2 km to the sandy beaches of Orihuela Costa and close to 4 golf courses.