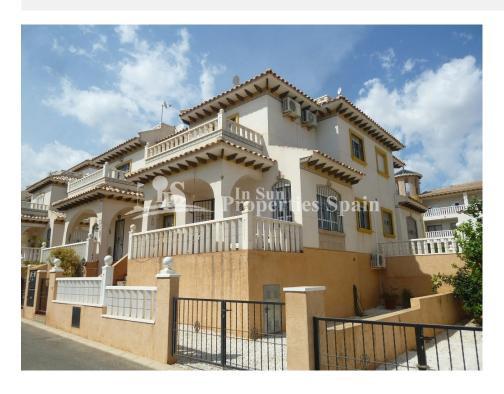

## **DESCRIPTION**

This South facing quad style property "Azucena" in a corner situation is located in CASTILLO DE DON JUAN – LOMAS DE CABO ROIG with walking distance to all amenities. Spacious property with 3 bedrooms, 2 bathrooms, open plan living dining area with fully equipped American kitchen in fantastic condition –sold fully furnished with A/C and possibility to be make extra storage or living areas in the underbuild. 60 m2 private garden, terrace, balcony and 20 m2 solarium with clear sea views, communal pool. 2 km to the sandy beaches of Orihuela Costa and close to 4 golf courses.