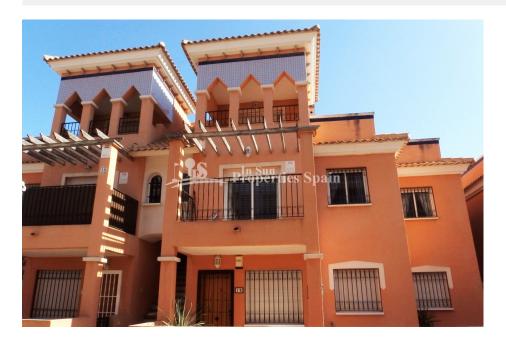

#### **ORIHUELA COSTA (PLAYA FLAMENCA )**

| INFO              |                                        |  |
|-------------------|----------------------------------------|--|
| PRICE:            | 95.000 €                               |  |
| PROPERTY<br>TYPE: | Apartment<br>(Penthouse)               |  |
| CITY:             | Orihuela Costa<br>(Playa Flamenca<br>) |  |
| BEDROOMS:         | 3                                      |  |
| Bathrooms:        | 2                                      |  |
| Build ( m2 ):     | 95                                     |  |
| Plot ( m2 ):      | -                                      |  |
| Terrace ( m2 ):   | 30                                     |  |
| Year:             | 2003                                   |  |
| Floor:            | -                                      |  |
| Old price         | -                                      |  |

## DESCRIPTION

---- This lovely 3 Bedrooms 2 bathrooms APARTMENT - PENTHOUSE is situated in RESID. PARQUE DEL DUQUE - PLAYA FLAMENCA, gated community. This east/west facing top floor property has accommodation over 2 floors, on the 1st floor a large living / dining area, open kitchen and a 2 good sized master bedrooms and 1bathroom and a 8m2 sunny front balcony, there is a staircase from the lounge to the 2nd floor with 1 bedrooms with a one suite bathroom and 22m2 sunny solarium, gated community with walking distance to restaurants, bars, shops, sport center, bus stop, weekly market and all amenities, 2 km to the sandy beaches of Orihuela Costa and 1 km to the NEW Shopping Center Zenia Boulevard.