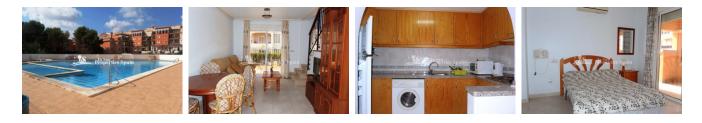

## DESCRIPTION

---- This lovely 3 Bedrooms 2 bathrooms APARTMENT - PENTHOUSE is situated in RESID. PARQUE DEL DUQUE - PLAYA FLAMENCA, gated community. This east/west facing top floor property has accommodation over 2 floors, on the 1st floor a large living / dining area, open kitchen and a 2 good sized master bedrooms and 1bathroom and a 8m2 sunny front balcony, there is a staircase from the lounge to the 2nd floor with 1 bedrooms with a one suite bathroom and 22m2 sunny solarium, gated community with walking distance to restaurants, bars, shops, sport center, bus stop, weekly market and all amenities, 2 km to the sandy beaches of Orihuela Costa and 1 km to the NEW Shopping Center Zenia Boulevard.

## ENERGETIC CERTIFIED

| STYLE             | VIEWS                                              | AIRCONDITIONING                                                                       | DISTANCE TO :                                                                                      |
|-------------------|----------------------------------------------------|---------------------------------------------------------------------------------------|----------------------------------------------------------------------------------------------------|
| Mediterranean     | <ul> <li>Panoramic views</li> </ul>                | Bedrooms                                                                              | Beach : 2 Km                                                                                       |
|                   |                                                    |                                                                                       | Airport: 50 Km                                                                                     |
|                   |                                                    |                                                                                       | Town center : 1 Km                                                                                 |
| ORIENTATION       | FURNITURE                                          | PARKING                                                                               | ТАХ                                                                                                |
| East              | Furnished                                          | Parking no Cars: 1                                                                    | Community : 420 €                                                                                  |
|                   |                                                    |                                                                                       | I.B.I : 171 €                                                                                      |
| MAIN LIVING AREA  | FLOARING                                           | KITCHEN                                                                               | GARDEN AND<br>TERRACES                                                                             |
| Bathroom en-suite | <ul><li>Tile floors</li><li>Stone floors</li></ul> | <ul><li> Open kitchen</li><li> Equipped kitchen</li><li> Granite countertop</li></ul> | TERRAGES                                                                                           |
|                   |                                                    |                                                                                       | <ul><li>Covered terrace</li><li>Open terrace</li><li>Exterior lights</li><li>Stone walls</li></ul> |