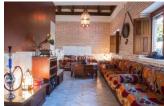

## DESCRIPTION

Unique VILLA situated in GRANADA (Andalucia) with 6000m2 plot. A totally reformed property comprising of three separate living areas covering a total of 500m2 with 8 bedrooms and 8 bathrooms. The main property is a totally renovated Arabian (Nazari) of ancient origin. Finished to a standard and style in keeping with its history - period style furniture, lighting, wooden ceilings and walls. It has two independent properties with kitchens plus en-suite bedrooms. All living areas have heating and air conditioning fitted. The gardens are extensive - lawns, fountains plus a separate dwelling for the gardener with storage, all with fantastic views of the Sierra Nevada mountains. The property is 1hr from Malaga airport and just 10mins from Granada city and the famous Alhambra. In less than 30mins drive you are in the ski resorts or Granada airport, A very special property in a remarkable location.