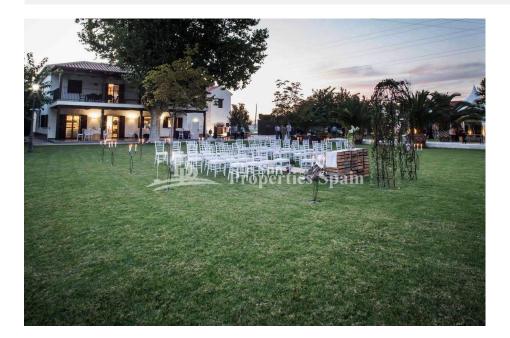

## DESCRIPTION

Unique VILLA situated in GRANADA (Andalucia) with 6000m2 plot. A totally reformed property comprising of three separate living areas covering a total of 500m2 with 8 bedrooms and 8 bathrooms. The main property is a totally renovated Arabian (Nazari) of ancient origin. Finished to a standard and style in keeping with its history - period style furniture, lighting, wooden ceilings and walls. It has two independent properties with kitchens plus en-suite bedrooms. All living areas have heating and air conditioning fitted. The gardens are extensive - lawns, fountains plus a separate dwelling for the gardener with storage, all with fantastic views of the Sierra Nevada mountains. The property is 1hr from Malaga airport and just 10mins from Granada city and the famous Alhambra. In less than 30mins drive you are in the ski resorts or Granada airport, A very special property in a remarkable location.